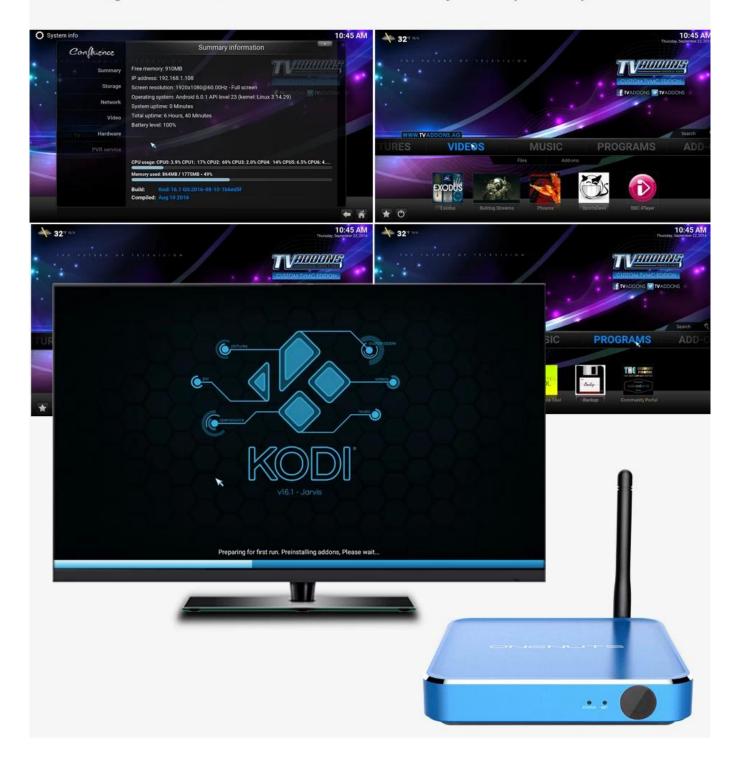

# **Pre-installed Kodi(XBMC)**

Preconfigured with the latest KODI 16.1, it allows you to download numerous add-ons, like Youtube, Netflix, Facebook, Twitter, Skype, and you also can play thousands of android games in a large screen smoothly. Install your favorite apps and enjoy advanced technology.

# Pre-installed customized and optimized Kodi, with hardware decoding up to 4K2K Ultra HD support

Get an endless library of movies, TV shows, live sports, premium & international channels, news, music, games and more, all in HD. Colorful Entertainment is just an easy click away!