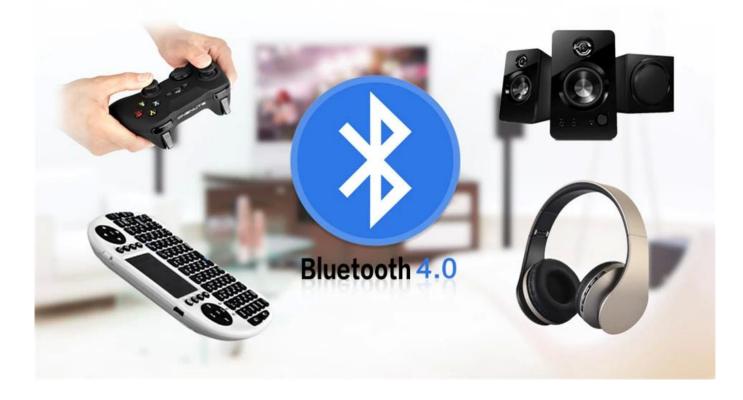

# Bluetooth4.0, Supports a variety of external Bluetooth devices

With Bluetooth Gamepad, play excited games on the big screen TV. With Bluetooth Speaker, build your fantastic home theater. With Bluetooth headphone, enjoy your happy private world.