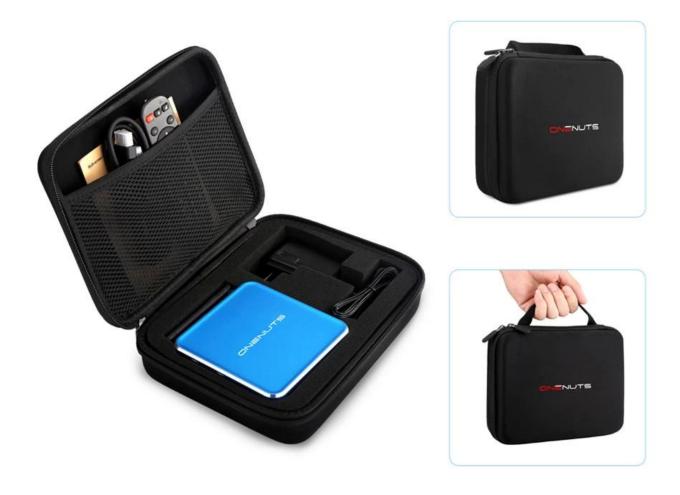

6. Eva Bag Free: Environmentally friendly materials. Just take out of android tv box, can reuse to put any small accessories here.

# Portable & Environmental EVA Bag