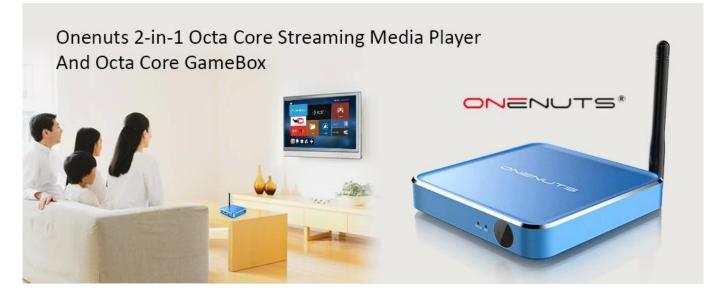

 Android Smart IPTV Free Channels 4K Box, Onenuts Nut 1 player is one of most popular streaming Media Players in the market, be in great demand in USA, Canada, and Europe.
Press & Play - plug into TV, connect to internet, and Play HD streaming in seconds with an easyto-use interface

4. 2-in-1Hybird function: Streaming player and Game box. Android6.0 TV Box Preloaded KODI, YouTube, Netflix, KO Game and many more.

5. High hardware configuration: Advanced processor of 64-Bit Octa Core Cortex A53 processor, super memory of 2G DDR3 and 16G eMMC, high speed of dual-band ac WIFI and support high resolution 4K\*2K.