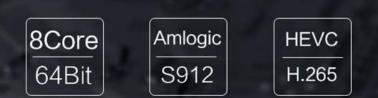

# **Android Smart IPTV Free Channels 4K Box**

| Specifications     |                                                                                                                                                    |
|--------------------|----------------------------------------------------------------------------------------------------------------------------------------------------|
| Model No.          | ONENUTS Nut 1 Android Smart IPTV Free Channels 4K Box                                                                                              |
| CPU                | Amlogic S912 64-Bit octa-core ARM Cortex A53 processor @ up to 2.0GHz                                                                              |
| GPU                | ARM Mali-T820MP3 GPU up to 750MHz (DVFS)                                                                                                           |
| ROM                | 2GB DDR3                                                                                                                                           |
| Internal Storage   | 16GB eMMC flash and SD slot up to 32GB                                                                                                             |
| Resolution         | 4K x 2K up to 60fps                                                                                                                                |
| OS                 | Android 6.0.1                                                                                                                                      |
| Application<br>DRM | Google Play, Aptoide, Kodi 16.1, YouTube, Netflix, Game app (KO GameBox) BangTV, Mobdro, Show Box etc.<br>Widevine (Verimatrix/Playready optional) |
| Video&Audio CODEC  |                                                                                                                                                    |
| Video Docoder      | VP9-10/H.265 up to 4Kx2K@60fps, H.264 HEVC WMV/MPEG TS/MPEG-1/2/4 VC-1/AVS/RealVideo up to 1080p@60fps                                             |
| Video Format       | 3GP/AVI/FLV/MKV/MOV/MP4/RMVB/ts/WEBM/WMV/MPG/MPEG/DAT/ISO/RM                                                                                       |
| Audio Decoder      | AC-3/DTS/FLAC/HE-AAC/MPEG/VORBIS/WMAV2/MP3/AAC/WMA/RM/FLAC/OGG programmable with 7.1/5.1 down-mixing                                               |
| Output & Input     |                                                                                                                                                    |
| USB host           | 2 High speed USB 2.0 (1 OTG and 1 HOST), support USB Flash Drive and USB HDD                                                                       |
| Card reader        | SD/SDHC/MMC cards                                                                                                                                  |
| HDMI               | HDMI 2.0a up to 4K @ 60Hz with CEC and HDR support, and AV port max resolution                                                                     |
| LAN                | Standard RJ-45 Ethernet                                                                                                                            |
| Wireless           | dual band WiFi 802.11 b/g/n/ac 2.4 and 5.0 GHz                                                                                                     |
| Bluetooth          | Bluetooth 4.0                                                                                                                                      |
| AV                 | Support Stereo Audio and CVBS 480i/576i SD Video                                                                                                   |
| S/PDIF             | Support Optical Output                                                                                                                             |
| Others             |                                                                                                                                                    |
| Power Supply       | DC 5V/2A                                                                                                                                           |
| Accessory          | Remote control, User manual, Power supply, HDMI cable                                                                                              |
| Option             | Support mouse and keyboard via USB or BT; Support 2.4GHz wireless mouse and keyboard via 2.4GHz USB dongle                                         |

Run smoothly design for Big Games and high-definition videos Advanced processor of 64-Bit Octa-Core Cortex A53, strong ARM® Mali™ T-820, equivalent to an Octa-core Mali 450, provide the optimal blend of features and efficiency to deliver rich user interfaces and compelling content

> Amlogic Sg72

> > 16gb

eMMC

2GB DDR3 RAM makes bigger games run smoothly

2gb

RAM

and the utilization of eMMC memory offers an array of benefits in terms of performance security and reliability, resulting in a richer end-user experience