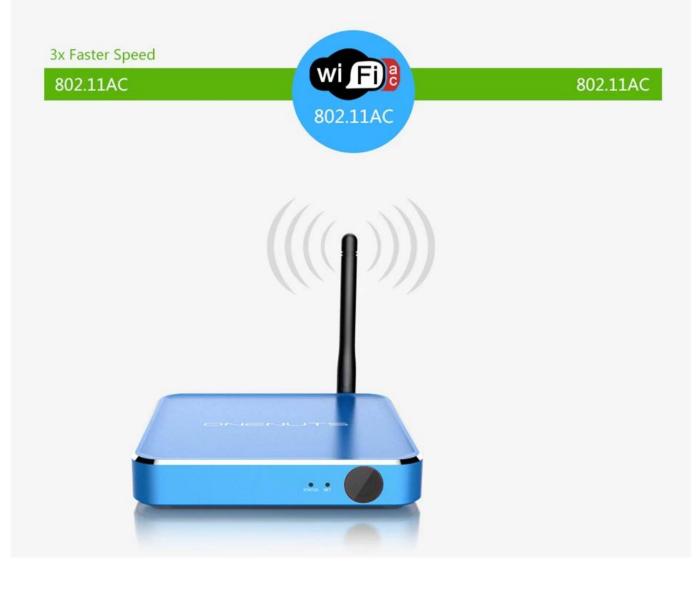

# Strong WIFI Signal- External Antenna of Dual-Band AC WIFI up to 1750 Mbps

150% super wide Coverage, Super strong WiFi signal reception and capability of penetrating walls, long distances and high transmission speed, make it more smooth and stable for any online TV or videos.