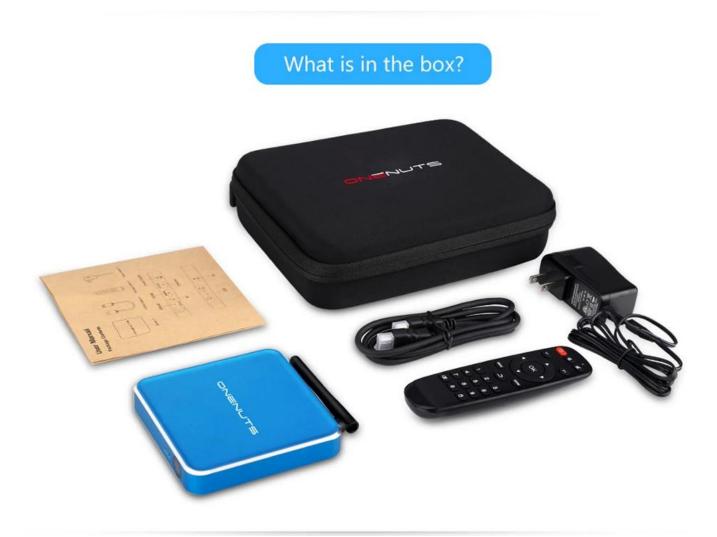

## What's in the box ?

- 1 \* Onenuts Nut1 Android Smart IPTV Free Channels 4K Box
- 1 \* Remote control
- 1 \* User Manual
- 1 \* HDMI Cable
- 1 \* User Manual
- 1 \* Portable Shockproof Carrying Case Bag