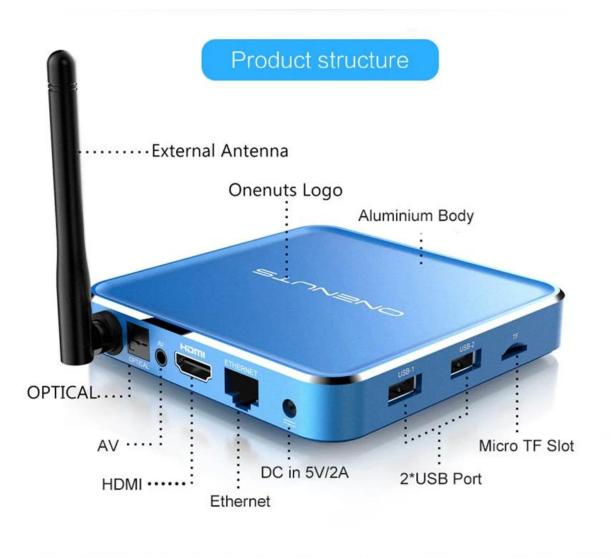

# Strong WIFI Signal- External Antenna of Dual-Band AC WIFI up to 1750 Mbps

150% super wide Coverage, Super strong WiFi signal reception and capability of penetrating walls, long distances and high transmission speed, make it more smooth and stable for any online TV or videos.

# 7. Connectivity Options:

Connect the IPTV box to your TV via HDMI for seamless integration. Additionally, it offers Ethernet and Wi-Fi connectivity for stable internet access and streaming.