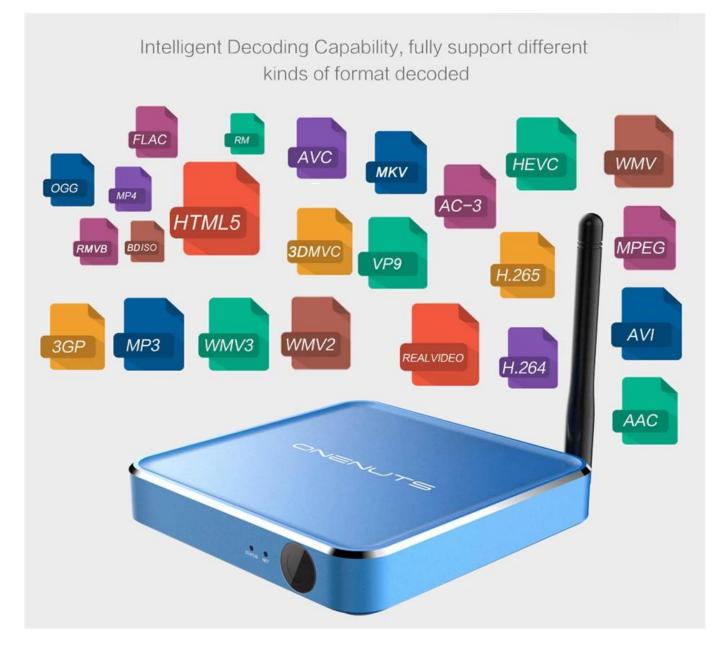

# **Android Smart IPTV Free Channels 4K Box**

| Specifications     |                                                                                                                                                    |
|--------------------|----------------------------------------------------------------------------------------------------------------------------------------------------|
| Model No.          | ONENUTS Nut 1 Android Smart IPTV Free Channels 4K Box                                                                                              |
| CPU                | Amlogic S912 64-Bit octa-core ARM Cortex A53 processor @ up to 2.0GHz                                                                              |
| GPU                | ARM Mali-T820MP3 GPU up to 750MHz (DVFS)                                                                                                           |
| ROM                | 2GB DDR3                                                                                                                                           |
| Internal Storage   | 16GB eMMC flash and SD slot up to 32GB                                                                                                             |
| Resolution         | 4K x 2K up to 60fps                                                                                                                                |
| OS                 | Android 6.0.1                                                                                                                                      |
| Application<br>DRM | Google Play, Aptoide, Kodi 16.1, YouTube, Netflix, Game app (KO GameBox) BangTV, Mobdro, Show Box etc.<br>Widevine (Verimatrix/Playready optional) |
| Video&Audio CODEC  |                                                                                                                                                    |
| Video Docoder      | VP9-10/H.265 up to 4Kx2K@60fps, H.264 HEVC WMV/MPEG TS/MPEG-1/2/4 VC-1/AVS/RealVideo up to 1080p@60fps                                             |
| Video Format       | 3GP/AVI/FLV/MKV/MOV/MP4/RMVB/ts/WEBM/WMV/MPG/MPEG/DAT/ISO/RM                                                                                       |
| Audio Decoder      | AC-3/DTS/FLAC/HE-AAC/MPEG/VORBIS/WMAV2/MP3/AAC/WMA/RM/FLAC/OGG programmable with 7.1/5.1 down-mixing                                               |
| Output & Input     |                                                                                                                                                    |
| USB host           | 2 High speed USB 2.0 (1 OTG and 1 HOST), support USB Flash Drive and USB HDD                                                                       |
| Card reader        | SD/SDHC/MMC cards                                                                                                                                  |
| HDMI               | HDMI 2.0a up to 4K @ 60Hz with CEC and HDR support, and AV port max resolution                                                                     |
| LAN                | Standard RJ-45 Ethernet                                                                                                                            |
| Wireless           | dual band WiFi 802.11 b/g/n/ac 2.4 and 5.0 GHz                                                                                                     |
| Bluetooth          | Bluetooth 4.0                                                                                                                                      |
| AV                 | Support Stereo Audio and CVBS 480i/576i SD Video                                                                                                   |
| S/PDIF             | Support Optical Output                                                                                                                             |
| Others             |                                                                                                                                                    |
| Power Supply       | DC 5V/2A                                                                                                                                           |
| Accessory          | Remote control, User manual, Power supply, HDMI cable                                                                                              |
| Option             | Support mouse and keyboard via USB or BT; Support 2.4GHz wireless mouse and keyboard via 2.4GHz USB dongle                                         |