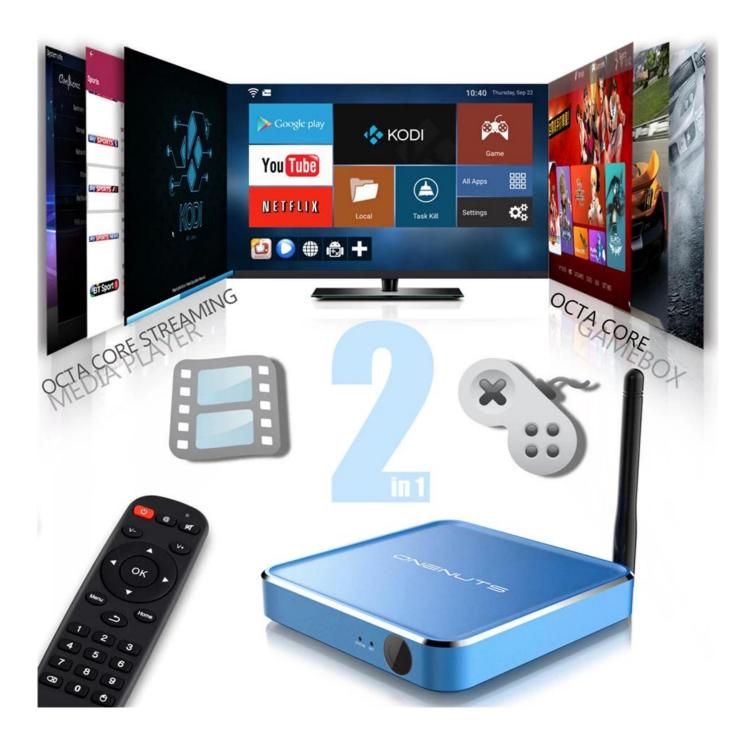

4. 2-in-1Hybird function: Streaming player and Game box. Android6.0 TV Box Preloaded KODI, YouTube, Netflix, KO Game and many more.

5. High hardware configuration: Advanced processor of 64-Bit Octa Core Cortex A53 processor, super memory of 2G DDR3 and 16G eMMC, high speed of dual-band ac WIFI and support high resolution 4K\*2K.

# 2-In-1 Multifunction Game box & Streaming Media Player

# Not only just Streaming Media player but also super Game Box

8 core CPU and 3D acceleration support you from watching TV to play TV. Any excited games, just play it.