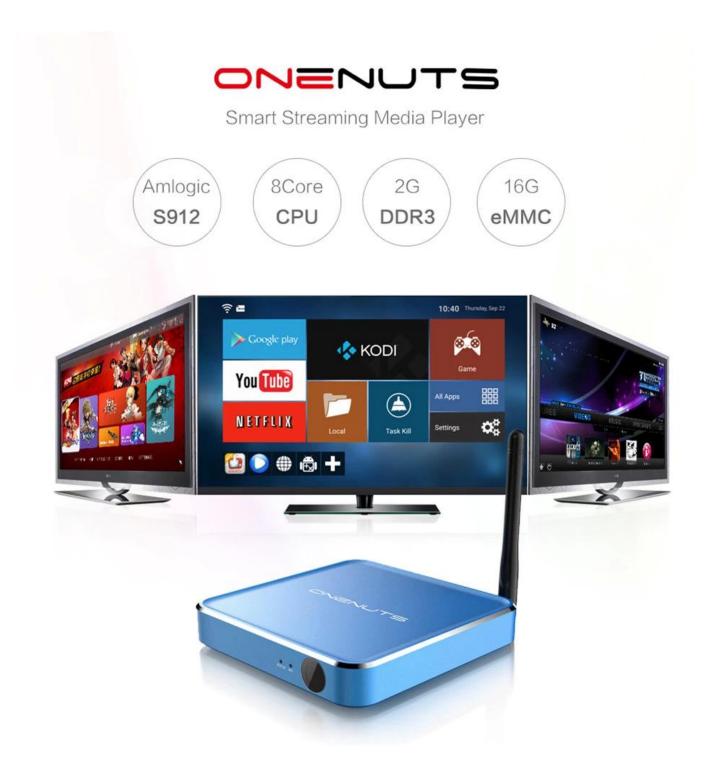

# **Android Smart IPTV Free Channels 4K Box**

| Specifications     |                                                                                                                                                    |
|--------------------|----------------------------------------------------------------------------------------------------------------------------------------------------|
| Model No.          | ONENUTS Nut 1 Android Smart IPTV Free Channels 4K Box                                                                                              |
| CPU                | Amlogic S912 64-Bit octa-core ARM Cortex A53 processor @ up to 2.0GHz                                                                              |
| GPU                | ARM Mali-T820MP3 GPU up to 750MHz (DVFS)                                                                                                           |
| ROM                | 2GB DDR3                                                                                                                                           |
| Internal Storage   | 16GB eMMC flash and SD slot up to 32GB                                                                                                             |
| Resolution         | 4K x 2K up to 60fps                                                                                                                                |
| OS                 | Android 6.0.1                                                                                                                                      |
| Application<br>DRM | Google Play, Aptoide, Kodi 16.1, YouTube, Netflix, Game app (KO GameBox) BangTV, Mobdro, Show Box etc.<br>Widevine (Verimatrix/Playready optional) |
| Video&Audio CODEC  |                                                                                                                                                    |
| Video Docoder      | VP9-10/H.265 up to 4Kx2K@60fps, H.264 HEVC WMV/MPEG TS/MPEG-1/2/4 VC-1/AVS/RealVideo up to 1080p@60fps                                             |
| Video Format       | 3GP/AVI/FLV/MKV/MOV/MP4/RMVB/ts/WEBM/WMV/MPG/MPEG/DAT/ISO/RM                                                                                       |
| Audio Decoder      | AC-3/DTS/FLAC/HE-AAC/MPEG/VORBIS/WMAV2/MP3/AAC/WMA/RM/FLAC/OGG programmable with 7.1/5.1 down-mixing                                               |
| Output & Input     |                                                                                                                                                    |
| USB host           | 2 High speed USB 2.0 (1 OTG and 1 HOST), support USB Flash Drive and USB HDD                                                                       |
| Card reader        | SD/SDHC/MMC cards                                                                                                                                  |
| HDMI               | HDMI 2.0a up to 4K @ 60Hz with CEC and HDR support, and AV port max resolution                                                                     |
| LAN                | Standard RJ-45 Ethernet                                                                                                                            |
| Wireless           | dual band WiFi 802.11 b/g/n/ac 2.4 and 5.0 GHz                                                                                                     |
| Bluetooth          | Bluetooth 4.0                                                                                                                                      |
| AV                 | Support Stereo Audio and CVBS 480i/576i SD Video                                                                                                   |
| S/PDIF             | Support Optical Output                                                                                                                             |
| Others             |                                                                                                                                                    |
| Power Supply       | DC 5V/2A                                                                                                                                           |
| Accessory          | Remote control, User manual, Power supply, HDMI cable                                                                                              |
| Option             | Support mouse and keyboard via USB or BT; Support 2.4GHz wireless mouse and keyboard via 2.4GHz USB dongle                                         |

4. 2-in-1Hybird function: Streaming player and Game box. Android6.0 TV Box Preloaded KODI, YouTube, Netflix, KO Game and many more.

5. High hardware configuration: Advanced processor of 64-Bit Octa Core Cortex A53 processor, super memory of 2G DDR3 and 16G eMMC, high speed of dual-band ac WIFI and support high resolution 4K\*2K.

# **NEW powerful Andorid 6.0.1 OS**

Featured with the LATEST Android 6.0.1 system, this powerful android TV box is more stable than android 5.0 operation system. With this android TV box, you can access to thousands of free films, TV, live Sport, Music etc at home and abroad, turning your TV into Smart TV. No subscriptions. No monthly fees.

# Bring you 4K Ultra HD streaming capability

Onenuts S912 Android Tv Box now brings you 4K Ultra-High-Definition streaming capability. With the built-in HDMI 2.0a up to 4K @ 60Hz with CEC & HDR processing, 4K Ultra High Definition streaming capability, giving you best-in-class television experience with true-to-life picture quality when used with compatible 4K Ultra HD TVs! The Onenuts Nut1 Octa Core Android TV Box with 32G Max Extended Capacity allows you more space to download your favorite APPs and caches to browse websites, play games, run apps, watch movies more smoothly.