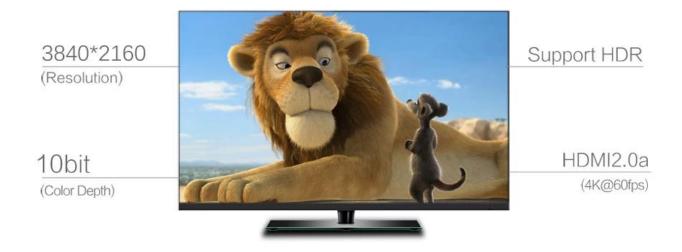

# Bring you 4K Ultra HD streaming capability

Onenuts S912 Android Tv Box now brings you 4K Ultra-High-Definition streaming capability. With the built-in HDMI 2.0a up to 4K @ 60Hz with CEC & HDR processing, 4K Ultra High Definition streaming capability, giving you best-in-class television experience with true-to-life picture quality when used with compatible 4K Ultra HD TVs! The Onenuts Nut1 Octa Core Android TV Box with 32G Max Extended Capacity allows you more space to download your favorite APPs and caches to browse websites, play games, run apps, watch movies more smoothly.

# Super HD 4K 2K

4K HD Video output, HRCT reach 3840x2160 pixel. 4 times of 1080P videos. Bring you immersive audio and visual experience

4K 3840×2160

1080P

720P

Fully support Premium 4K UHD contents and offer strikingly realistic image with a wider color spectrum and 10-bit color, up to 1.06 billon colors, instead of the 16 million offered by old 8-bit color technologies.