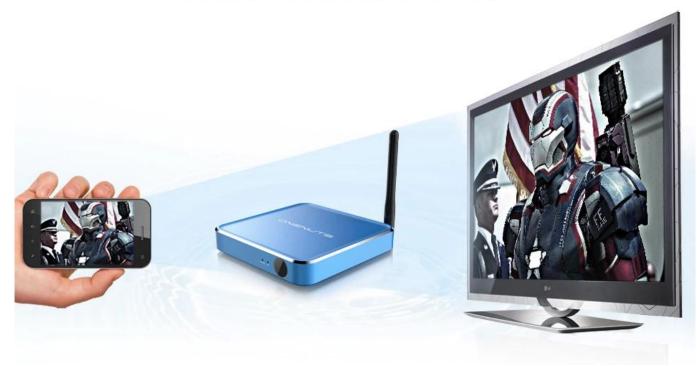

# Support DLNA, Airplay, Miracast

Multi-screen interaction, share wonderful content

 Android Smart IPTV Free Channels 4K Box, Onenuts Nut 1 player is one of most popular streaming Media Players in the market, be in great demand in USA, Canada, and Europe.
Press & Play - plug into TV, connect to internet, and Play HD streaming in seconds with an easyto-use interface