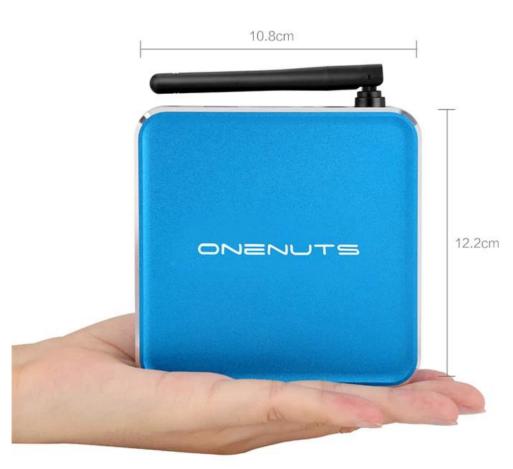

# AWESOME Android 6.0 Marshmallow

Onenuts Nut1 is the first TV Box of Android 6.0 Marshmallow. The Fashion design with young blue Aluminum, tired listless black tones.

Android 6.0

# 8. Compact and Stylish Design:

The compact and stylish design of the IPTV box complements any home entertainment setup, adding functionality and modern aesthetics to your living space.