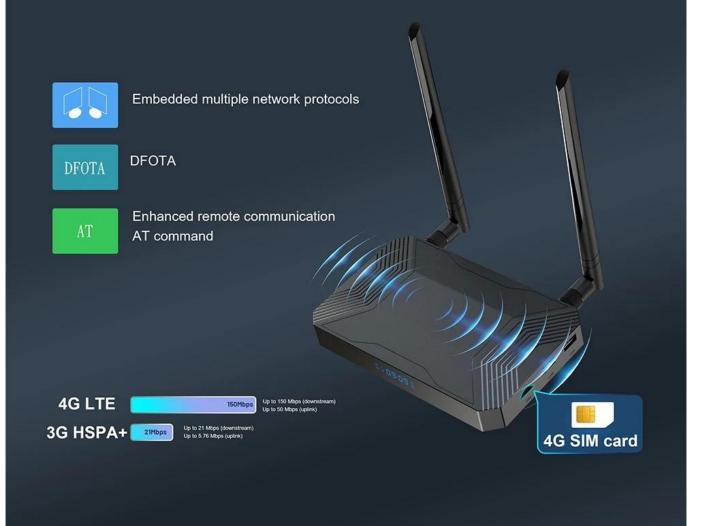

### 4G LTE/ Mini PCIe(Note:EC200A-CN(Default) /Different modules support different frequency bands.)

LTE-FDD B1/B3/B5/B8

LTE-TDD B34/B38/B39/B40/B41

WCDMA B1/B5/B8 GSM/EDGE B3/B8

GNSS GPS/GLONASS/BDS/Galileo (optional)

## LTE Cat 4

LTE Cat 4 maximum 150Mb (DL)

\*Note: The 4G module must meet the standards of the local service provider to enable this feature.