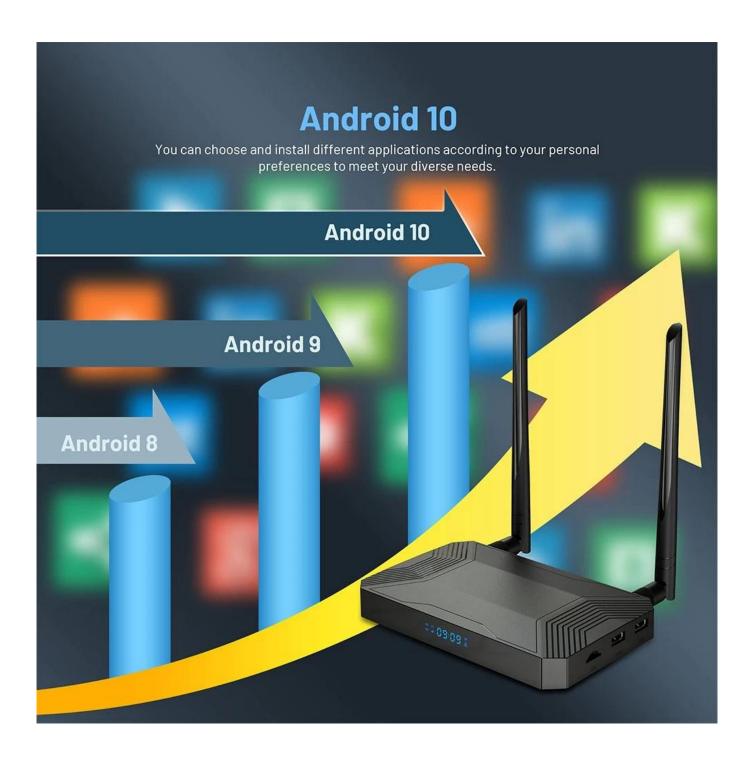

PCM mode, and TDM mode
- I2S mode supports 8 channels, and 32-bit/192 kbit sample rate
- I2S and TDM modes support maximum 16 channels, and 32-bit/96 kbit sample rate

Image HD JPEG/BMP/GIF/PNG/TIFF

Network Function

Audio

Miracast, Airplay, Skype chatting, Picasa, Youtube, Flicker, Facebook, Online movies, etc.

Language Chinese, English, Germany, Japanese, Korea etc.

#### **Port Specifications**

USB host 4 \*USB 2.0 External memory 1\*TF Card Audio OPTCAL 1\* SPDIF

HDTV 1\* HDMI 2.0a 4K @60fps Support PAL/NTSC

Ethernet 1 \*100M(Default)/1000M(optional)

SIM card 1\* Sim Card RTC Support

#### **Others**

Power Supply DC 5V/2A









## LTE Cat 4

LTE Cat 4 maximum 150Mb (DL)

\*Note: The 4G module must meet the standards of the local service provider to enable this feature.









# WHAT CAN WE DO?

















Our Android TV Box with 3G/4G LTE WCDMA support redefines connectivity, offering a seamless and immersive entertainment experience.

**Ultimate Connectivity** With 3G/4G LTE WCDMA support, our Android TV Box ensures uninterrupted connectivity for seamless streaming, gaming, and app access. Enjoy fast and reliable internet access for an enhanced viewing experience.

**Compact and Versatile Design** The compact design of our Android TV Box makes it suitable for various setups, from home entertainment to travel. Experience powerful performance in a compact and versatile device that blends seamlessly into any environment.

**Seamless Streaming and Gaming** Immerse yourself in seamless streaming of your favorite content, whether movies, TV shows, or music.