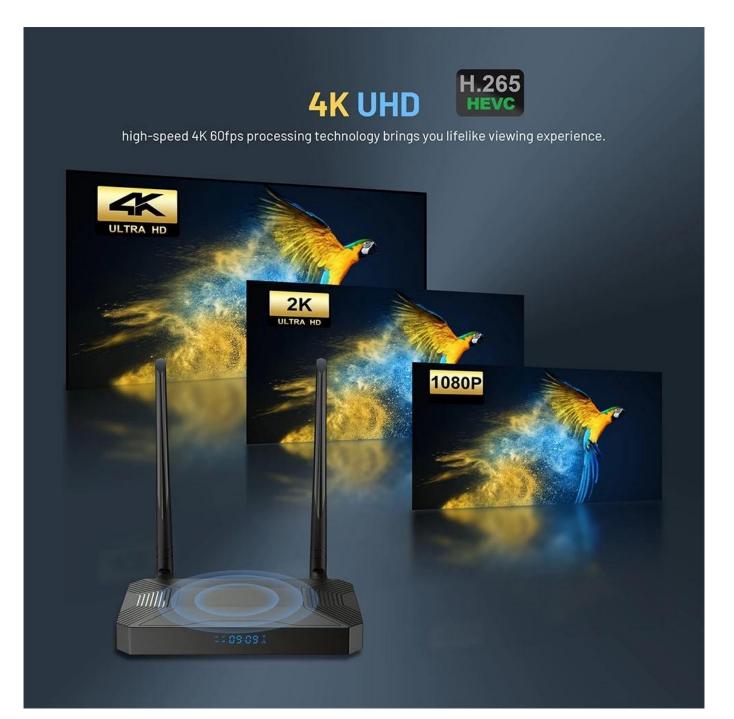

#### **Main Features**

- H.265 Main10@ L5.1 up to 4K@60fps
- VP9 Profile 2 up to 4K@30fps
- AVS2 JiZhun 10bit Profile up R7to4K@30fpsH.264 BP/MP/HP@L4.2 up to 4K@30fps
- H.263 BP up to 1080p@60fps
- MPEG-4 SP/ASP@L5 up to 1080p@60fps
- MPEG-2 MP/HL up to 1080@60fps
- MPEG-1 MP/HL up to 1080p@60fps
- Xvid up to 1080p@60fps
- Sorenson Spark up to 1080p@60fps
- VP8 up to 1080p@60fps