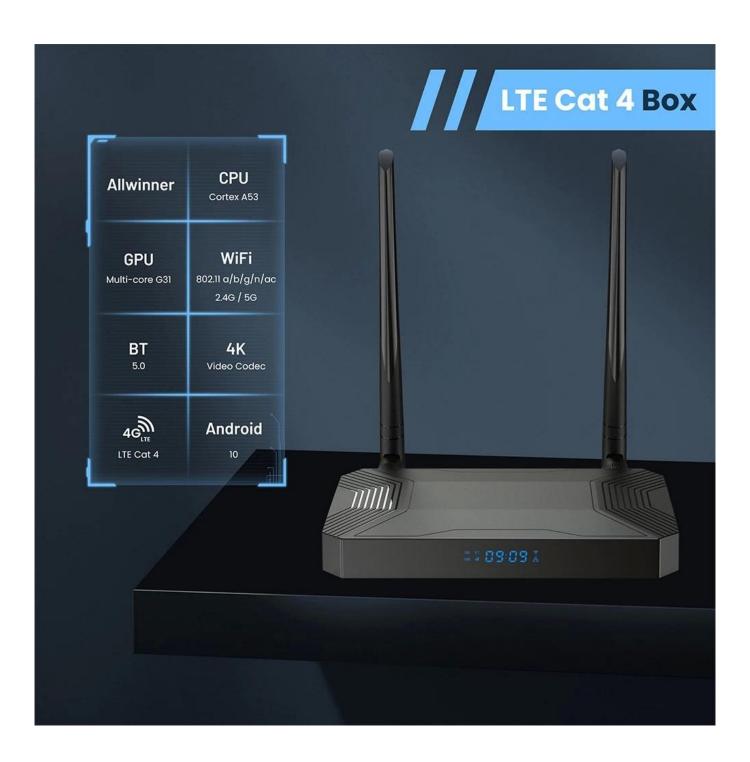

### **Specifications**

Model No. Allwinner 3G/4G LTE Android TV Box

CPU Allwinner H618/H313 Quad core ARM Cortex A53

GPU ARM G31 RAM 2GB

ROM 16GB (32GB Optional)

WiFi Wi-Fi 6 2.4GHZ /5.8GHZ IEEE802.11a/b/g/n/ac /ax External antennas

Blutooth BT5.0 Android OS Android 10

### 4G LTE/ Mini PCIe(Note:EC200A-CN(Default) /Different modules support different frequency bands.)

LTE-FDD B1/B3/B5/B8

LTE-TDD B34/B38/B39/B40/B41

WCDMA B1/B5/B8 GSM/EDGE B3/B8

GNSS GPS/GLONASS/BDS/Galileo (optional)

## LTE Cat 4

LTE Cat 4 maximum 150Mb (DL)

\*Note: The 4G module must meet the standards of the local service provider to enable this feature.