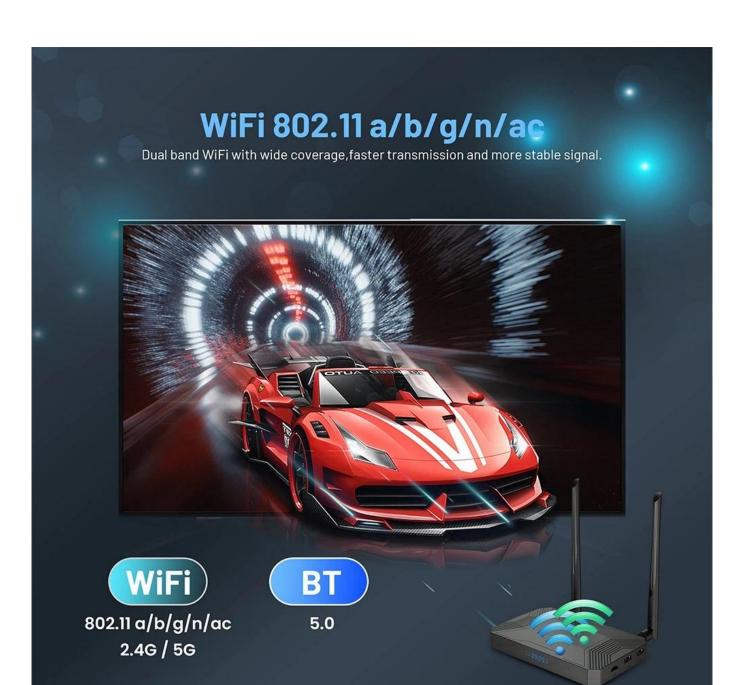

### **Specifications**

Model No. Allwinner 3G/4G LTE Android TV Box

CPU Allwinner H618/H313 Quad core ARM Cortex A53

GPU ARM G31 RAM 2GB

ROM 16GB (32GB Optional)

WiFi Wi-Fi 6 2.4GHZ /5.8GHZ IEEE802.11a/b/g/n/ac /ax External antennas

Blutooth BT5.0 Android OS Android 10