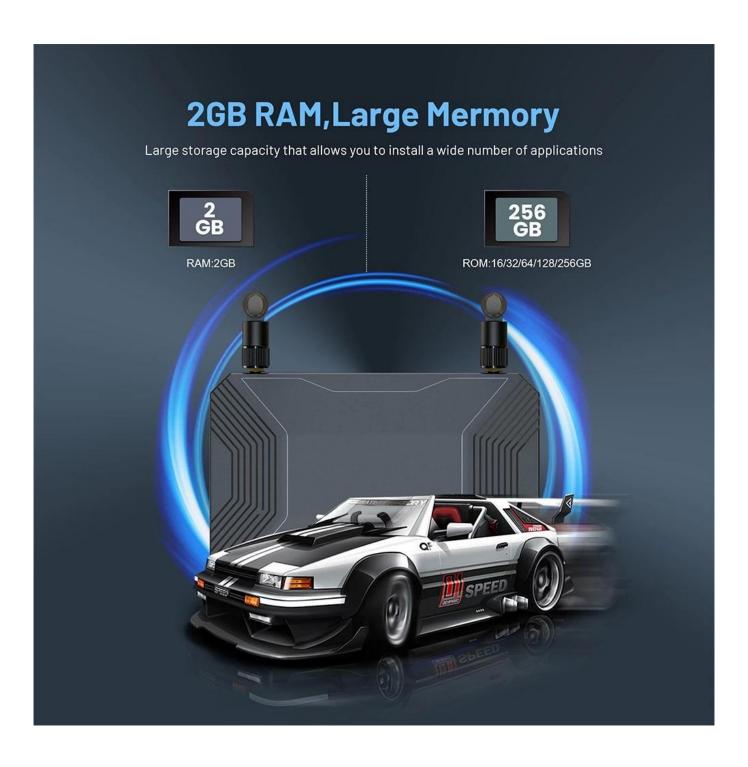

### **Specifications**

Model No. Allwinner 3G/4G LTE Android TV Box

CPU Allwinner H618/H313 Quad core ARM Cortex A53

GPU ARM G31 RAM 2GB

ROM 16GB (32GB Optional)

WiFi Wi-Fi 6 2.4GHZ /5.8GHZ IEEE802.11a/b/g/n/ac /ax External antennas