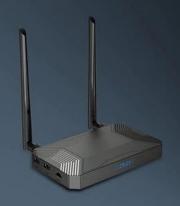

# Android TV Box with 3G/4G LTE WCDMA Best Android Box TV Mini Android Internet TV Box

### **Specifications**

Model No. Allwinner 3G/4G LTE Android TV Box

CPU Allwinner H618/H313 Quad core ARM Cortex A53

GPU ARM G31 RAM 2GB

ROM 16GB (32GB Optional)

WiFi Wi-Fi 6 2.4GHZ /5.8GHZ IEEE802.11a/b/g/n/ac /ax External antennas