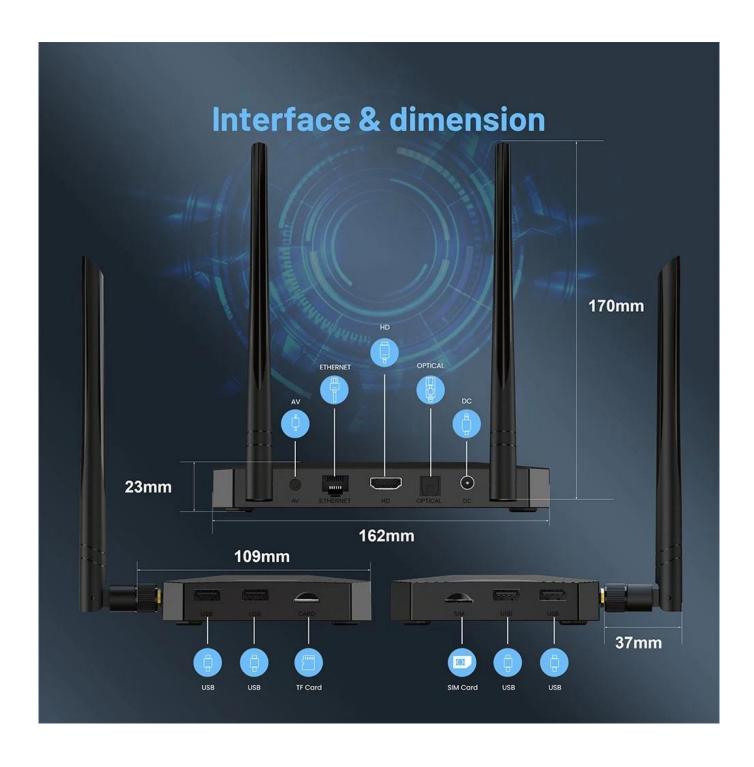

#### **Port Specifications**

USB host 4 \*USB 2.0 External memory 1\*TF Card Audio OPTCAL 1\* SPDIF

HDTV 1\* HDMI 2.0a 4K @60fps Support PAL/NTSC

Ethernet 1 \*100M(Default)/1000M(optional)

SIM card 1\* Sim Card RTC Support

#### **Others**

Power Supply DC 5V/2A