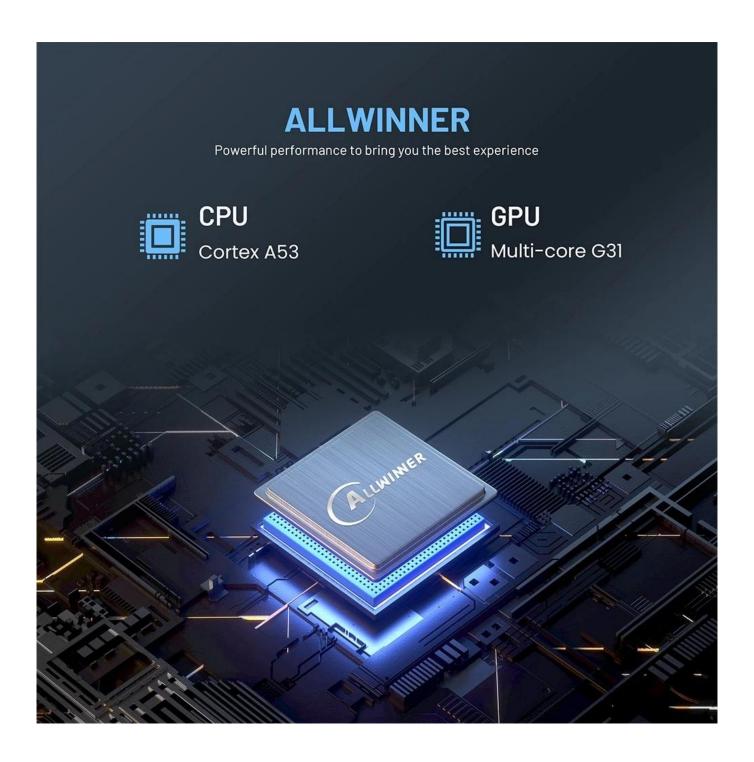

### **Specifications**

Model No. Allwinner 3G/4G LTE Android TV Box

CPU Allwinner H618/H313 Quad core ARM Cortex A53

GPU ARM G31 RAM 2GB

ROM 16GB (32GB Optional)

WiFi Wi-Fi 6 2.4GHZ /5.8GHZ IEEE802.11a/b/g/n/ac /ax External antennas