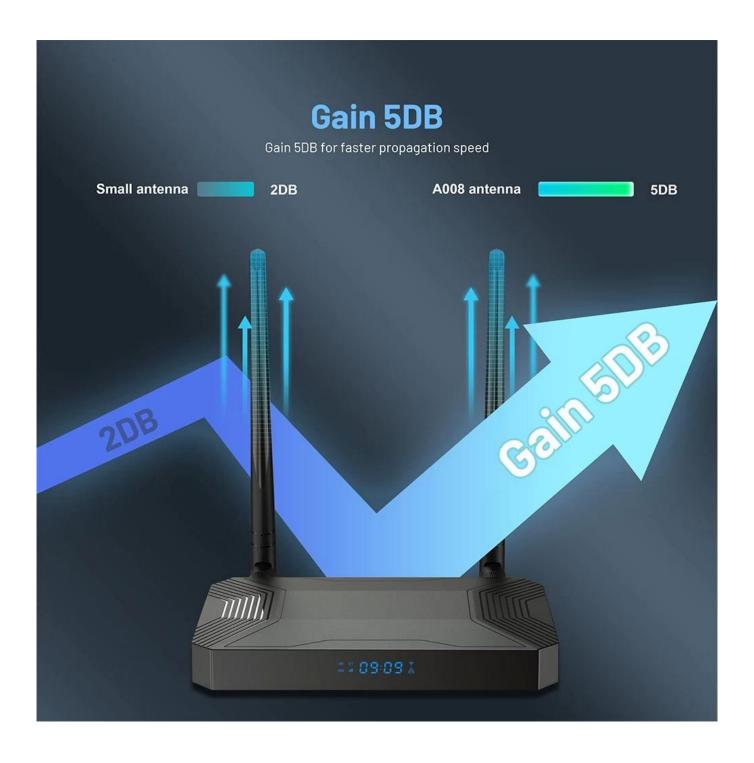

### **Specifications**

Model No. Allwinner 3G/4G LTE Android TV Box

CPU Allwinner H618/H313 Quad core ARM Cortex A53

GPU ARM G31 RAM 2GB

ROM 16GB (32GB Optional)

WiFi Wi-Fi 6 2.4GHZ /5.8GHZ IEEE802.11a/b/g/n/ac /ax External antennas