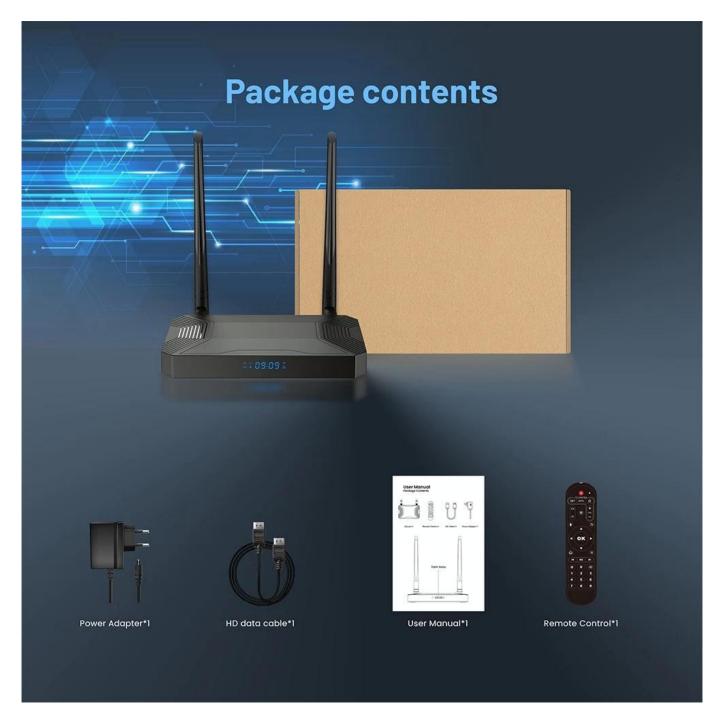

ports 8 channels, and 32-bit/192 kbit sample rate
- I2S and TDM modes support maximum 16 channels, and 32-bit/96 kbit sample rate

Image HD JPEG/BMP/GIF/PNG/TIFF

Network Function

Audio

Miracast, Airplay, Skype chatting, Picasa, Youtube, Flicker, Facebook, Online movies, etc.

Language Chinese, English, Germany, Japanese, Korea etc.

#### **Port Specifications**

USB host 4 \*USB 2.0 External memory 1\*TF Card Audio OPTCAL 1\* SPDIF

HDTV 1\* HDMI 2.0a 4K @60fps Support PAL/NTSC

Ethernet 1 \*100M(Default)/1000M(optional)

SIM card 1\* Sim Card RTC Support

#### **Others**

Power Supply DC 5V/2A









## LTE Cat 4

LTE Cat 4 maximum 150Mb (DL)

\*Note: The 4G module must meet the standards of the local service provider to enable this feature.









# WHAT CAN WE DO?

















Our Android TV Box with 3G/4G LTE WCDMA support redefines connectivity, offering a seamless and immersive entertainment experience.

**Ultimate Connectivity** With 3G/4G LTE WCDMA support, our Android TV Box ensures uninterrupted connectivity for seamless streaming, gaming, and app access. Enjoy fast and reliable internet access for an enhanced viewing experience.

**Compact and Versatile Design** The compact design of our Android TV Box makes it suitable for various setups, from home entertainment to travel. Experience powerful performance in a compact and versatile device that blends seamlessly into any environment.

**Seamless Streaming and Gaming** Immerse yourself in seamless streaming of your favorite content, whether movies, TV shows, or music. With support for high-speed internet