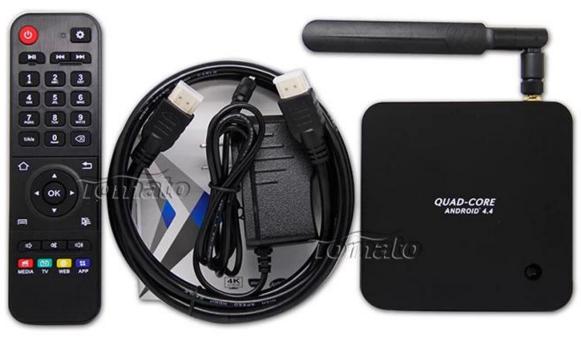

Gift Box

Power Charger Adapter

Accessories HDMI™ Cable

IR Remote Control User Manual

1\*HDMI<sup>™</sup> 1.4a Up to 2160P 2\*USB HOST Host USB Port 1\*OTG Contact PC 1\*SPDIF Coaxial

1\*TF CARD SUPPORT 1~32GB

1\*RJ45 1000M 1\*Power Input 5V/2A