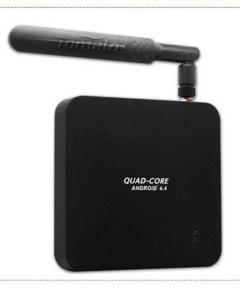

## Full HD Media Player with Bluetooth 4.0 2.4G/5.8G WiFi TV Box

## Hardware

CPU Rockchip 3288 Quad-Core
GPU Quad-Core Mail ™-T7 Series

Memory DDR3 2GB or up

Flash Nand Flash 8GB (Support 16GB or up)

WiFi™ 2.4GHz+5.8GHz IR Infra Remote Control

Bluetooth™ 4.0 Built-in
Power DC input 5V/2A