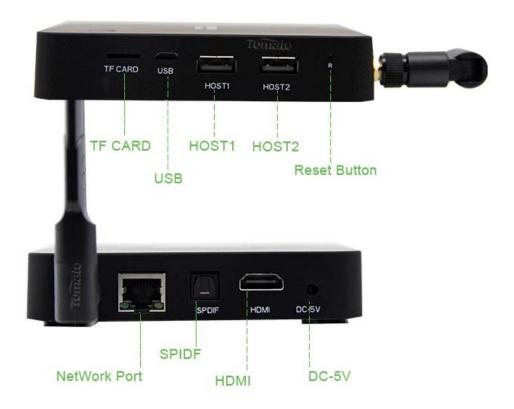

Gift Box

Power Charger Adapter

Accessories HDMI™ Cable

IR Remote Control User Manual

1\*HDMI<sup>™</sup> 1.4a Up to 2160P 2\*USB HOST Host USB Port 1\*OTG Contact PC 1\*SPDIF Coaxial

1\*TF CARD SUPPORT 1~32GB

1\*RJ45 1000M 1\*Power Input 5V/2A