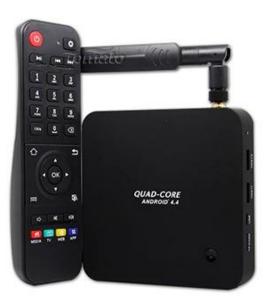

Gift Box

Power Charger Adapter

Accessories HDMI™ Cable

IR Remote Control User Manual

1\*HDMI<sup>™</sup> 1.4a Up to 2160P 2\*USB HOST Host USB Port 1\*OTG Contact PC 1\*SPDIF Coaxial

1\*TF CARD SUPPORT 1~32GB