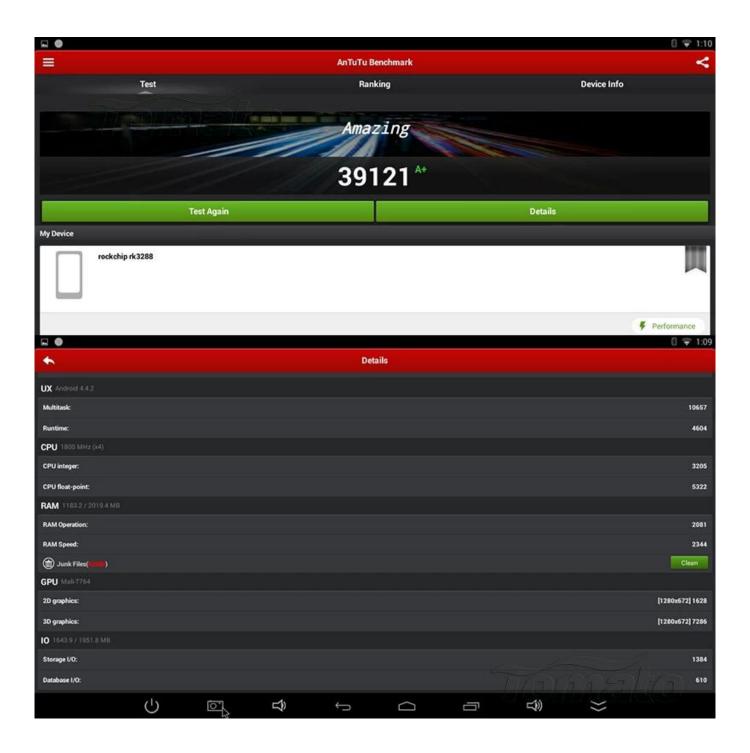

## Hardware

CPU Rockchip 3288 Quad-Core
GPU Quad-Core Mail ™-T7 Series

Memory DDR3 2GB or up

Flash Nand Flash 8GB (Support 16GB or up)

WiFi™ 2.4GHz+5.8GHz IR Infra Remote Control

Bluetooth™ 4.0 Built-in
Power DC input 5V/2A