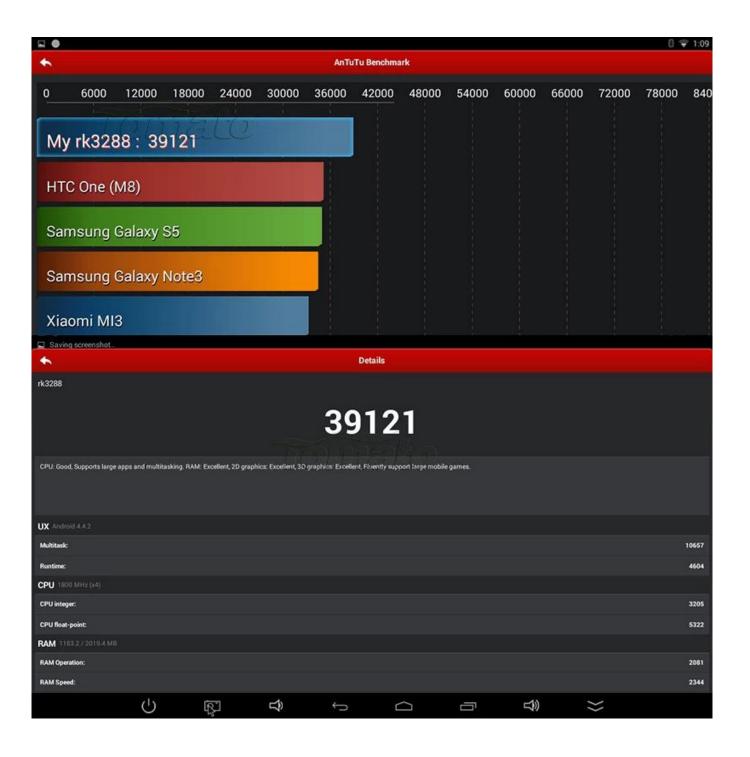

## Hardware

CPU Rockchip 3288 Quad-Core
GPU Quad-Core Mail ™-T7 Series

Memory DDR3 2GB or up

Flash Nand Flash 8GB (Support 16GB or up)

WiFi™ 2.4GHz+5.8GHz IR Infra Remote Control

Bluetooth™ 4.0 Built-in
Power DC input 5V/2A