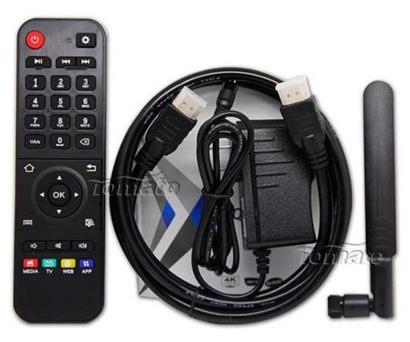

Gift Box

Power Charger Adapter

Accessories HDMI™ Cable

IR Remote Control User Manual

1\*HDMI<sup>™</sup> 1.4a Up to 2160P 2\*USB HOST Host USB Port 1\*OTG Contact PC 1\*SPDIF Coaxial

1\*TF CARD SUPPORT 1~32GB

1\*RJ45 1000M 1\*Power Input 5V/2A