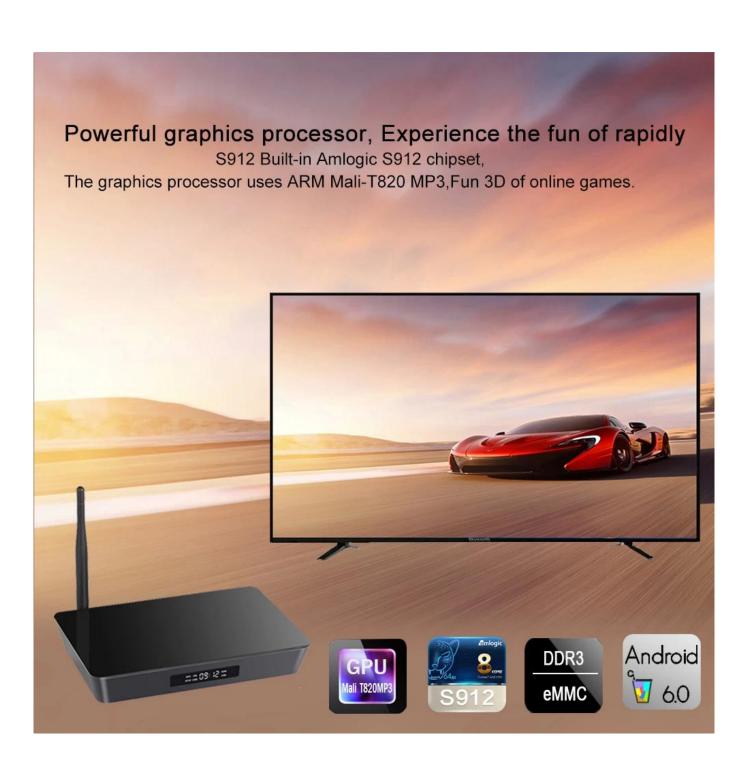

#### **Product Parameters**

Model No. Internet Streaming Media Player

CPU Amlogic S912 Octa-Core ARM Cortex-A53 64-bit @2GHz

 GPU
 Mali-T820MP3 GPU @750MHz

 ROM
 DDR3 2GB (Option: 1GB[]3GB)

 Internal Storage
 eMMC 16GB (Option: 8GB[]64GB)

 WIFI
 2.4G/5.8G 802.11 b/g/n/ac

 OS
 Android 6.0 Marshmallow

Bluetooth BT4.0

Moudle Plastic ABS+ UV Black Color

Power DC 5V/2A[]

1\* HD4K\*2K UHD Output, HD 2.0a1\* AV OUTComposite video and audio output4\* USB3\* USB Host Port, 1\*USB Device

- Built-in Memory Management Unit(MMU)and L2 cache
- 2250Mpix/sec and 350Mtri/sec

2208:122

OpenGL ES 3.1/2.0/1.1, DirectX 11FL9\_3, OpenCL 1.1/1.2 full profile and Android RenderScript support

Fully supporting Premium 4K UHD contents with a powerful 64bit CPU and Mali-T820 GPU combination in place to handle 4K graphics and offers strikingly realistic pictures.