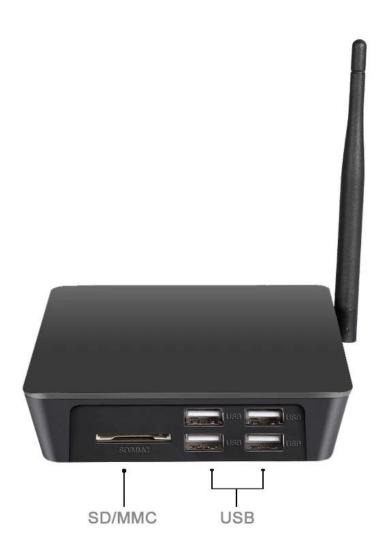

 WIFI
 2.4G/5.8G 802.11 b/g/n/ac

 OS
 Android 6.0 Marshmallow

Bluetooth BT4.0

Moudle Plastic ABS+ UV Black Color

Power DC 5V/2A[]

1\* HD4K\*2K UHD Output, HD 2.0a1\* AV OUTComposite video and audio output4\* USB3\* USB Host Port, 1\*USB Device

I/O 1\* OPTICAL Digital Audio output

1\* RJ45 Ethernet Gigabit Interface 1\* SD/MMC CARD Support 4GB~64GB 1\* Attenna 3dB extenal atenna

\* AMLogic video Engine(AVE)with dedicated hardware decoders and encoders