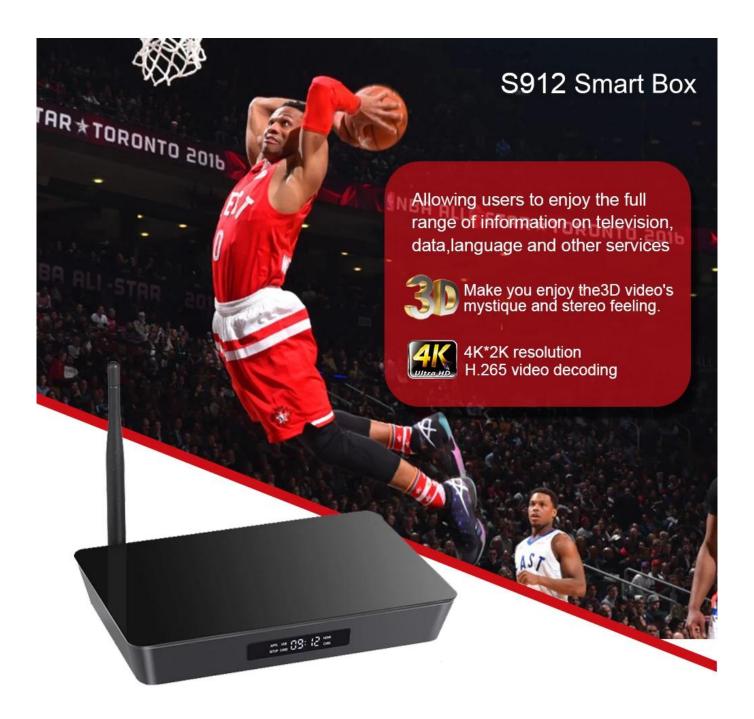

- HD2.0a (4K@60fps)
- 4090\*2160(Resolution)
- 10bit(Color Depth)
- HDR10
- BT.2020 (A wider color gamut)

Your video/ music/photo from your Android devices /ios devices through DLNA /Airplay/onto big screen.

**Seamless Streaming and Gaming** Enjoy seamless streaming of your favorite content from popular platforms like Netflix, Hulu, Amazon Prime Video, and more. Our media player ensures smooth playback, eliminating buffering and interruptions for a truly immersive viewing experience. Additionally, experience immersive gaming with support for a wide range of games and gaming platforms.