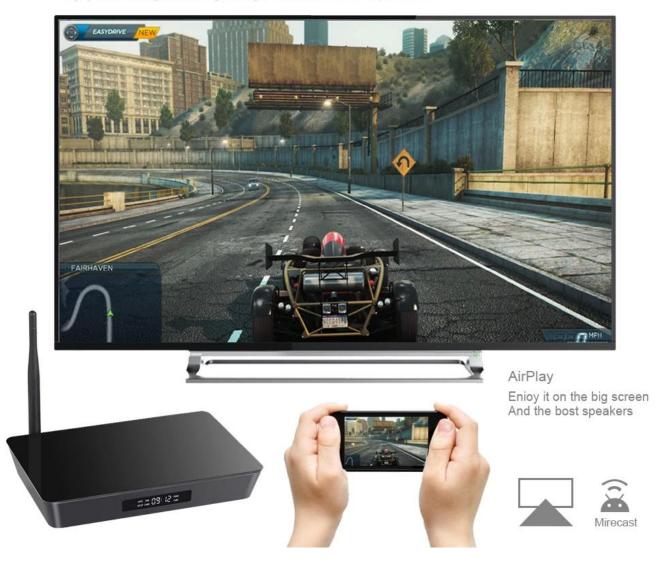

- HD2.0a (4K@60fps)
- 4090\*2160(Resolution)
- 10bit(Color Depth)
- HDR10
- BT.2020 (A wider color gamut)

Your video/ music/photo from your Android devices /ios devices through DLNA /Airplay/onto big screen.

**Seamless Streaming and Gaming** Enjoy seamless streaming of your favorite content from popular platforms like Netflix, Hulu, Amazon Prime Video, and more. Our media player ensures smooth playback, eliminating buffering and interruptions for a truly immersive viewing experience. Additionally, experience immersive gaming with support for a wide range of games and gaming platforms.