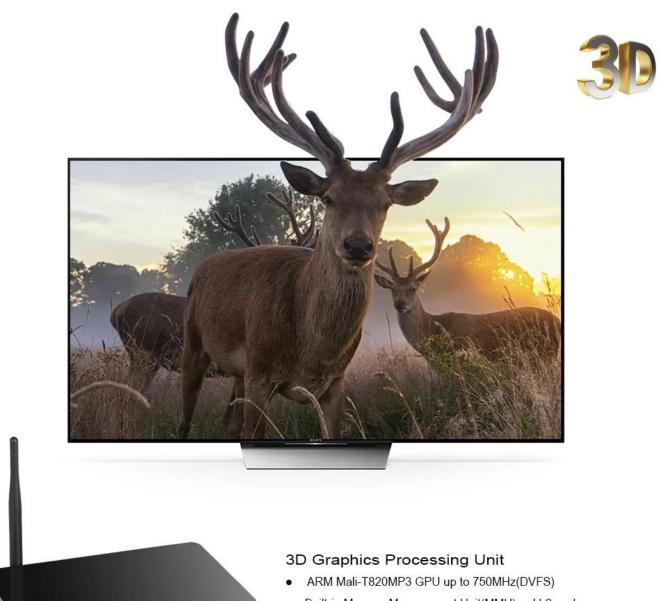

- Built-in Memory Management Unit(MMU)and L2 cache
- 2250Mpix/sec and 350Mtri/sec

2208:122

OpenGL ES 3.1/2.0/1.1, DirectX 11FL9\_3, OpenCL 1.1/1.2 full profile and Android RenderScript support

Fully supporting Premium 4K UHD contents with a powerful 64bit CPU and Mali-T820 GPU combination in place to handle 4K graphics and offers strikingly realistic pictures.

**Stunning 4K Ultra HD Resolution** Immerse yourself in stunning 4K Ultra HD resolution, delivering crisp, clear visuals with vibrant colors and lifelike detail. Whether watching the latest blockbuster movie or streaming your favorite TV series, our media player enhances every moment with unparalleled visual quality.