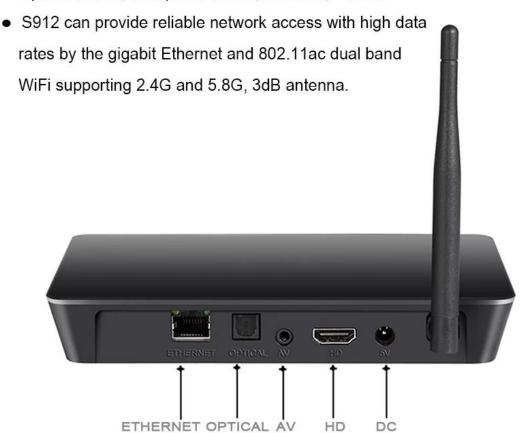

 WIFI
 2.4G/5.8G 802.11 b/g/n/ac

 OS
 Android 6.0 Marshmallow

Bluetooth BT4.0

Moudle Plastic ABS+ UV Black Color

Power DC 5V/2A[]

1\* HD4K\*2K UHD Output, HD 2.0a1\* AV OUTComposite video and audio output4\* USB3\* USB Host Port, 1\*USB Device

I/O 1\* OPTICAL Digital Audio output

1\* RJ45 Ethernet Gigabit Interface 1\* SD/MMC CARD Support 4GB~64GB 1\* Attenna 3dB extenal atenna

\* AMLogic video Engine(AVE)with dedicated hardware decoders and encoders

Design 1000M

WiFi 2.4G/5.8G 802.11ac 4.0

Supports various interfaces, including Gigabit Network,
 Optical SPDIF, Composite Audio, HD 2.0A, Power.

The Bluetooth 4.0 module allows connection to your BT speakers, Keyboard, Mouse and many more