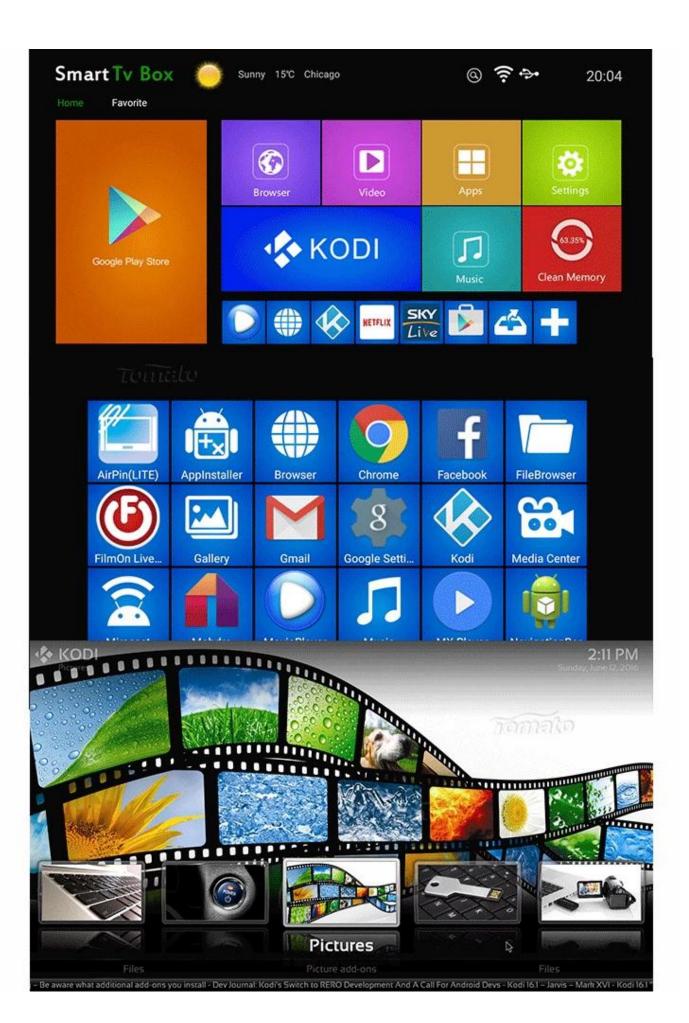

## Picture Show

### **Smart Box**

The box can paste in to Wall or TV and others.

- 1.Magic tape
- 2.Pothook Designed
- 3. Dual IR designed, remote control easy.

Put the photo, musics, and videos on your television.

H.264

**User-Friendly Interface** Navigate through content effortlessly with our user-friendly interface. Whether using the included remote control or mobile app, our Android TV Box DLNA provides intuitive navigation and easy access to features and settings for a hassle-free user experience.