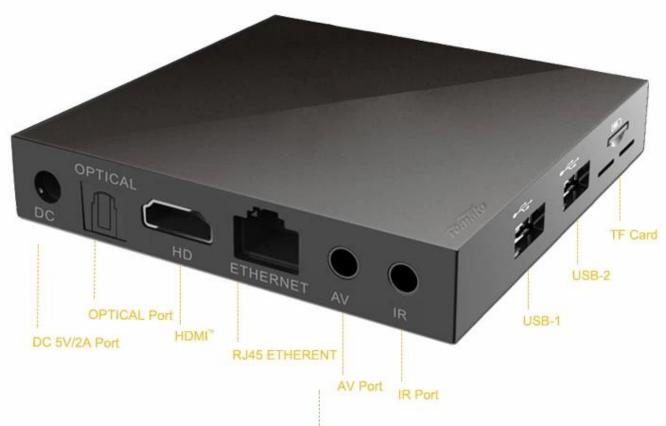

> 1\*HDMI 4K\*2K UHD Output, HDMI 2.0A 1\*AV OUT 480i/576i standard definition output

2\*USB 1\* USB Host Port ,1\*USB Device

I/O 1\*OPTICAL Digital Audio output 1\*RJ45 Ethernet Interface

1\*TF CARD Support 4GB/8GB/16GB/32GB/64GB

Power DC 5V/2A LED indicator Working Blue; Standby Red