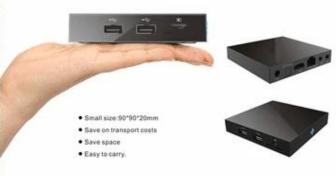

### **Smart Box**

The box can paste in to Wall or TV and others.

- 1.Magic tape
- 2.Pothook Designed
- 3. Dual IR designed, remote control easy.

Put the photo, musics, and videos on your television.

H.264