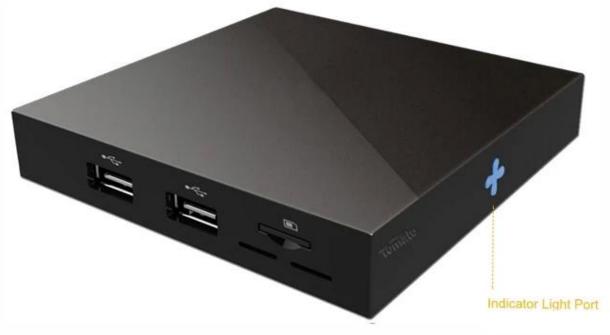

> 1\*HDMI 4K\*2K UHD Output, HDMI 2.0A 1\*AV OUT 480i/576i standard definition output

2\*USB 1\* USB Host Port ,1\*USB Device

I/O 1\*OPTICAL Digital Audio output 1\*RJ45 Ethernet Interface

1\*TF CARD Support 4GB/8GB/16GB/32GB/64GB