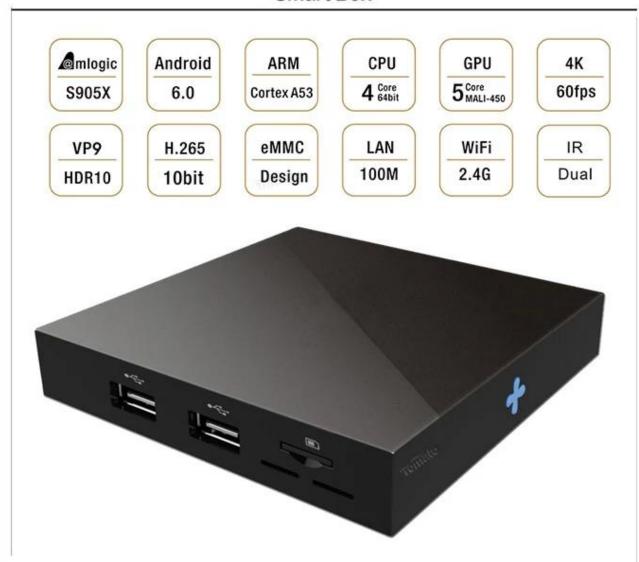

#### Hardware:

CPU Amlogic S905X Quad Core ARM Cortex A53 @2GHz

GPU Penta-core Mali-450MP GPU @ 750MHz,

Memory DDR3:1GB (Option: 2GB)
Flash eMMC:8GB (Option:16GB)

WiFi IEEE 802.11 b/g/n Moudle Plastic : Black Color

#### Software

OS Android 6.0 Marshmallow

\* AMLogic video Engine(AVE)with dedicated hardware decoders and encoders

\* Supports multiple "secured"video decoding sessions and simultaneous decoding and encoding

\* Video/Picture Decoding

-VP9 Profile-2 up to 4K\*2K@60fps

-H.265 HEVC MP-10@L5.1 up to 4K\*2K@60fps -H.264 AVC HP@L5.1 up to 4K\*2K@30fps

-H.264 MVC up to 1080P@60fps

-MPEG-4 ASP@L5 up to 1080P@60fps(ISO-14496)