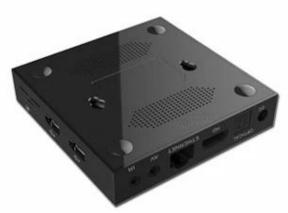

> 1\*HDMI 4K\*2K UHD Output, HDMI 2.0A 1\*AV OUT 480i/576i standard definition output

2\*USB 1\* USB Host Port ,1\*USB Device

I/O 1\*OPTICAL Digital Audio output 1\*RJ45 Ethernet Interface

1\*TF CARD Support 4GB/8GB/16GB/32GB/64GB

Power DC 5V/2A LED indicator Working Blue; Standby Red