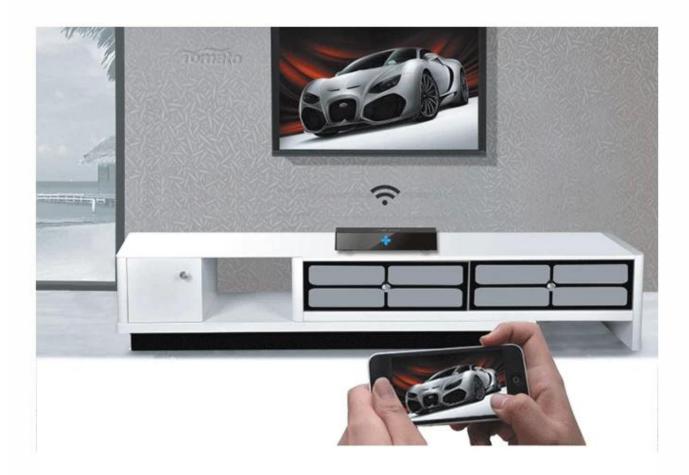

**Seamless Streaming and DLNA Connectivity** Stream your favorite movies, TV shows, and music with ease using our Android TV Box DLNA. Connect to DLNA-enabled devices such as smartphones, tablets, and computers to share and stream content wirelessly across your home network.

**Versatile Connectivity Options** Connect seamlessly to your TV, sound system, and other devices with versatile connectivity options, including HDMI, USB, Ethernet, Wi-Fi, and Bluetooth. Stream content wirelessly, connect external storage devices, and enjoy flexible setup options for your home entertainment system.

**User-Friendly Interface** Navigate through content effortlessly with our user-friendly interface. Whether using the included remote control or mobile app, our Android TV Box DLNA provides intuitive navigation and easy access to features and settings for a hassle-free user experience.