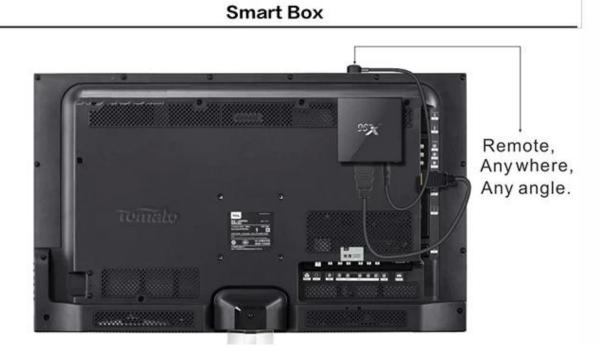

## Picture Show

### **Smart Box**

The box can paste in to Wall or TV and others.

- 1.Magic tape
- 2.Pothook Designed
- 3. Dual IR designed, remote control easy.

Put the photo, musics, and videos on your television.

H.264