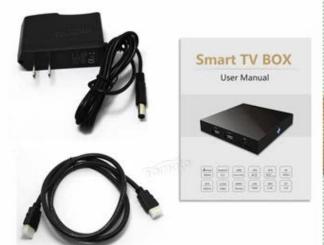

#### **Appliactions**

Online Browse all video websites, support Netflix, Hulu, Flixster, Youtube, etc.

Apps Apps download freely form android market amazon app store etc.

Medium Local Media playback,Support HDD, U Disck ,SD/MMC Card .

**User-Friendly Interface** Navigate through content effortlessly with our user-friendly interface. Whether using the included remote control or mobile app, our Android TV Box DLNA provides intuitive navigation and easy access to features and settings for a hassle-free user experience.