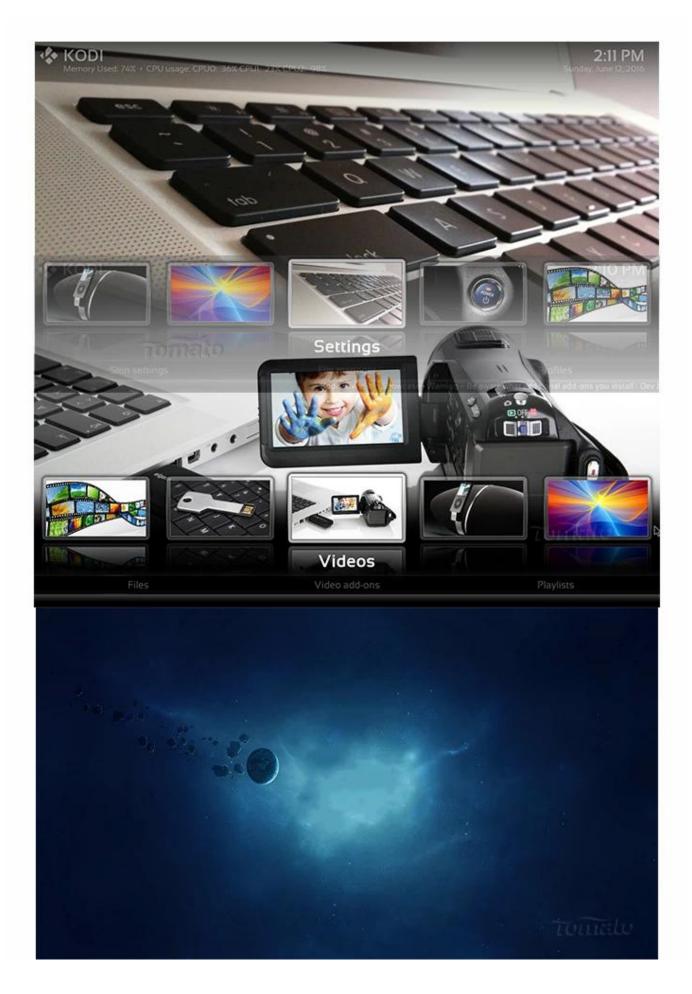

## Picture Show

**User-Friendly Interface** Navigate through content effortlessly with our user-friendly interface. Whether using the included remote control or mobile app, our Android TV Box DLNA provides intuitive navigation and easy access to features and settings for a hassle-free user experience.