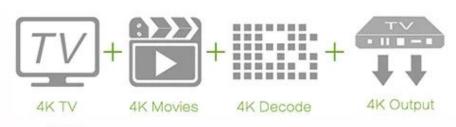

\* Video/Picture Decoding

-VP9 Profile-2 up to 4K\*2K@60fps

-H.265 HEVC MP-10@L5.1 up to 4K\*2K@60fps -H.264 AVC HP@L5.1 up to 4K\*2K@30fps

-H.264 MVC up to 1080P@60fps

-MPEG-4 ASP@L5 up to 1080P@60fps(ISO-14496)

-WMV/VC-1 SP/MP/AP up to 1080P@60fps

Video -AVS-P16(AVS+) /AVS-P2 JiZhun Profile up to 1080P@60fps

-MPEG2 MP/HL up to 1080P@60fps -MPEG1 MP/HL up to 1080P@60fps -RealVideo 8/9/10 up to 1080P@60fps \* Low latency 1080P H.264 60fps encoder \* HDR10 and HLG HDR Video Processing