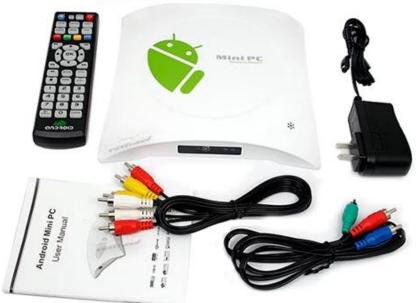

LAN Ethernet: 10/100M, standard RJ-45

Wireless Built in WIFI™

Mouse/Keyboard Support mouse and keyboard via USB;Support 2.4GHz wireless mouse and

keyboard via 2.4GHz USB dongle

HDMI<sup>™</sup> 1.4 up to 1080P

AV&YUV Support

SPDIF/IEC958 Optical and coaxial