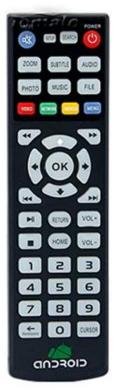

LAN Ethernet: 10/100M, standard RJ-45

Wireless Built in WIFI™

Mouse/Keyboard Support mouse and keyboard via USB;Support 2.4GHz wireless mouse and

keyboard via 2.4GHz USB dongle

HDMI<sup>™</sup> 1.4 up to 1080P