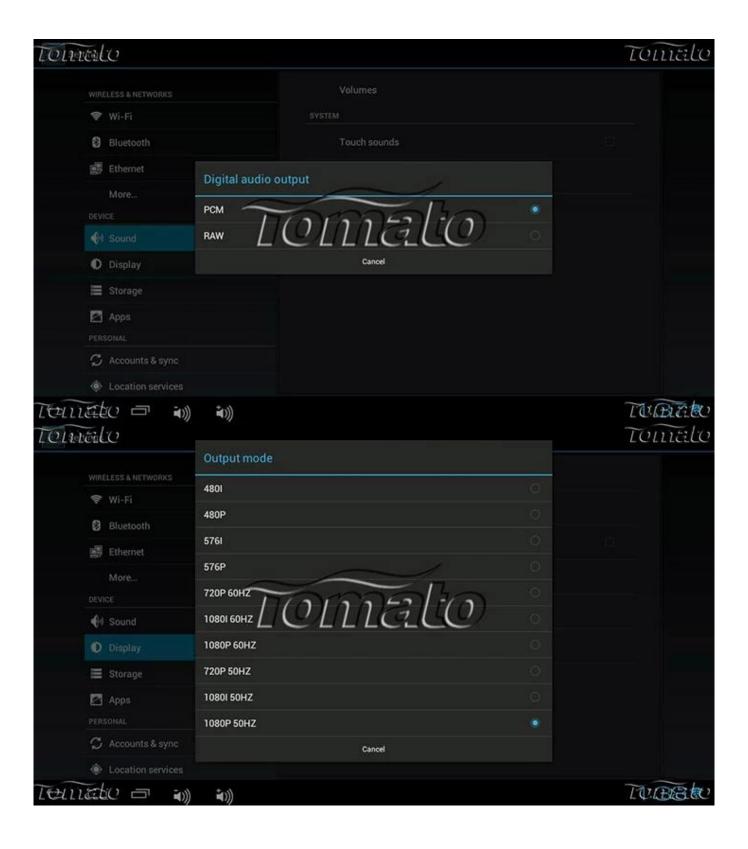

LAN Ethernet: 10/100M, standard RJ-45

Wireless Built in WIFI™

Mouse/Keyboard Support mouse and keyboard via USB;Support 2.4GHz wireless mouse and

keyboard via 2.4GHz USB dongle

HDMI<sup>™</sup> 1.4 up to 1080P

AV&YUV Support

SPDIF/IEC958 Optical and coaxial