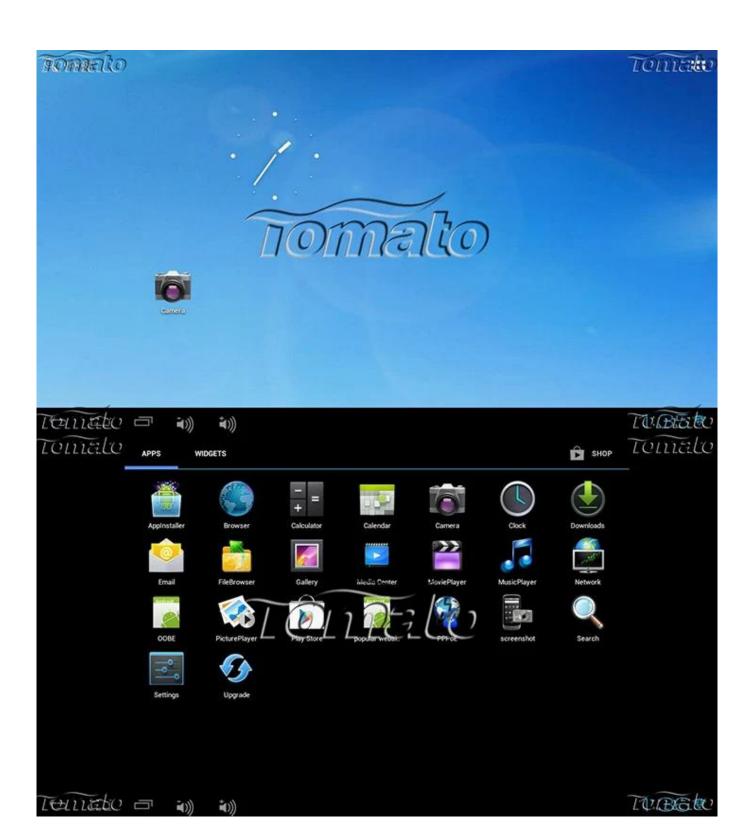

### **Software Specifications**

Network Function Skype Chatting,Picasa,Youtube,Flicker,Facebook,Online Movies,etc

Other Feature Free Internet Searching,Thousands of Android™ Applications,Many

Kinds of Games, etc.

The Google TV Box Android Media Player is an advanced Android TV Box that offers a seamless streaming experience. With its powerful features and user-friendly interface, it allows you to access a wide range of apps, games, and entertainment content. Enjoy high-quality video playback and immerse yourself in a world of endless entertainment possibilities.