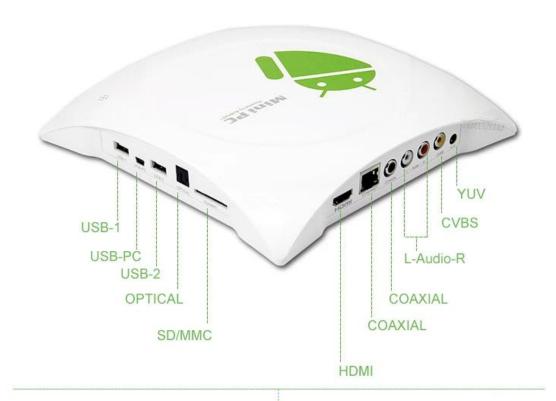

LAN Ethernet: 10/100M, standard RJ-45

Wireless Built in WIFI™

Mouse/Keyboard Support mouse and keyboard via USB;Support 2.4GHz wireless mouse and

keyboard via 2.4GHz USB dongle

HDMI<sup>™</sup> 1.4 up to 1080P

AV&YUV Support

SPDIF/IEC958 Optical and coaxial

Card Reader SD/SDHC/MMC cards

HDD File System FAT16/FAT32/NTFS;Support internal 2.5" HDD

Support Subtitle SRT/SMI/SUB/SSA/IDX+USB
High Definition Video Output SD/HD max.1920x1080 pixel

OSD Type Of Languages English/French/German/Spanish/Italian/ etc multilateral languages