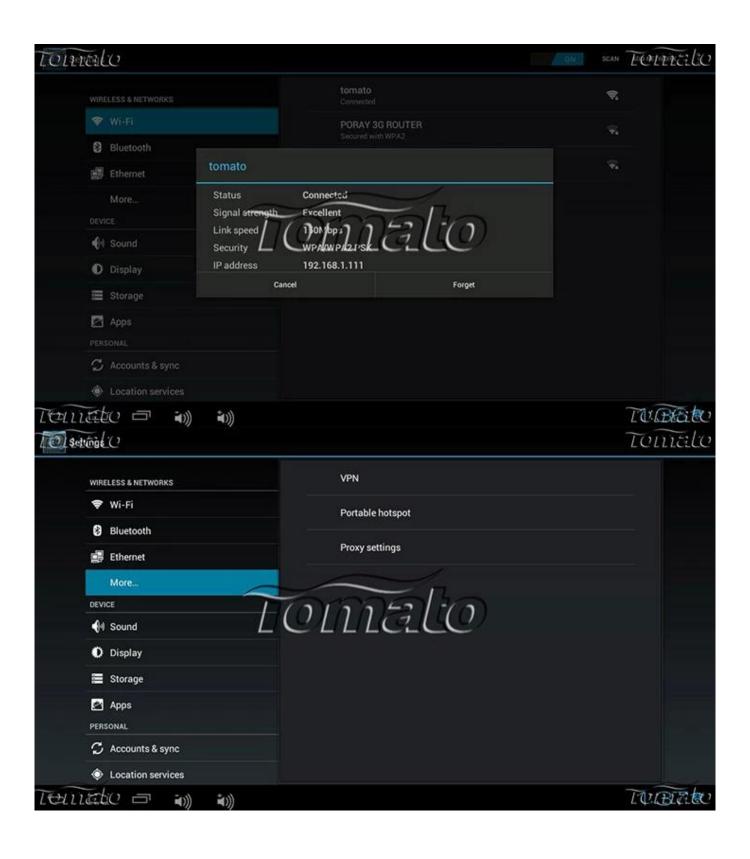

LAN Ethernet: 10/100M, standard RJ-45

Wireless Built in WIFI™

Mouse/Keyboard Support mouse and keyboard via USB;Support 2.4GHz wireless mouse and

keyboard via 2.4GHz USB dongle

HDMI<sup>™</sup> 1.4 up to 1080P