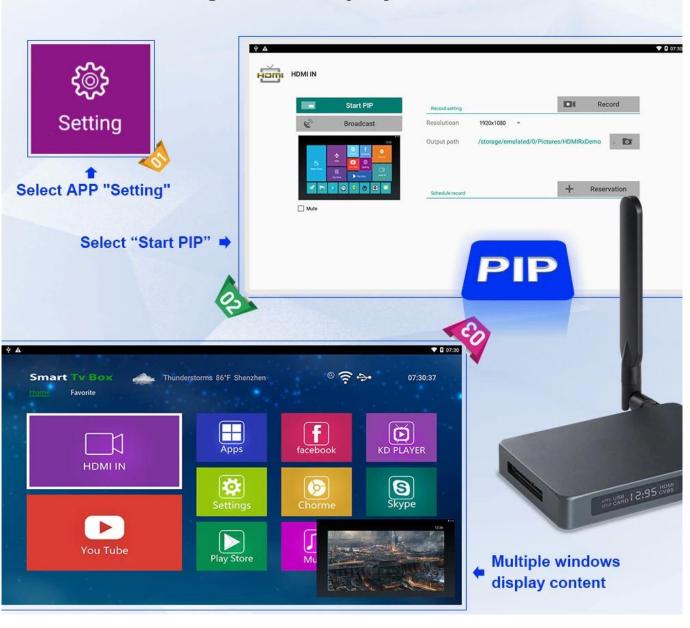

## Selecting a Sub Display in PIP Mode

Bluetooth 4.0 makes it easy to connect your keyboard, mouse, game console, and more

MUS COS. 1 1: 25 000

As a premier manufacturer based in China, our 4K Android TV Box sets the benchmark for cuttingedge entertainment technology. Powered by Realtek RTD1295, this device delivers exceptional performance and features that cater to the most discerning users.