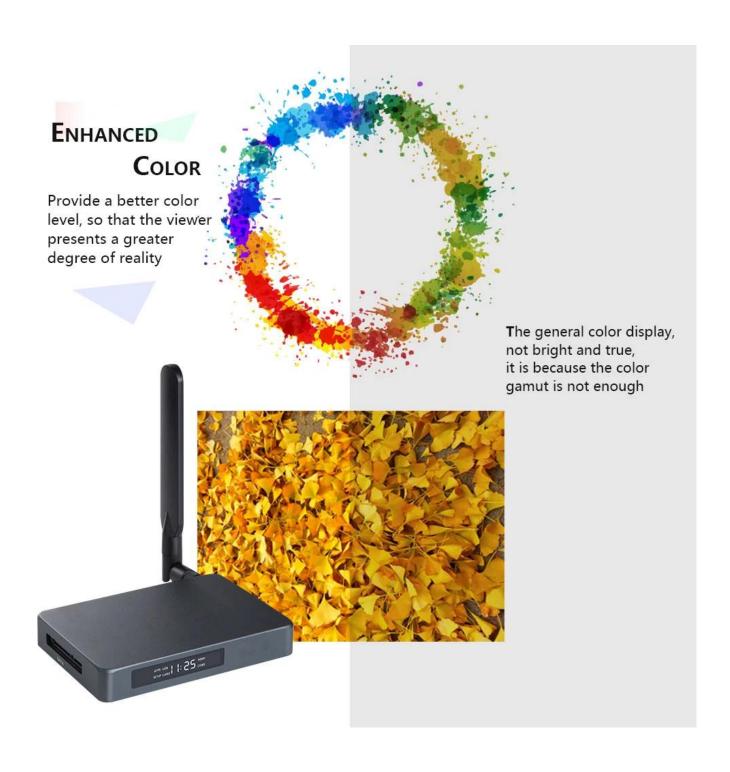

At the heart of this TV box is the Realtek RTD1295 chipset, renowned for its ability to handle 4K content flawlessly. Whether you're streaming movies, binge-watching your favorite shows, or immersing yourself in the latest games, the visual experience is nothing short of breathtaking. With support for HDR (High Dynamic Range) imaging, colors are vivid and lifelike, while contrast and brightness levels are optimized for stunning realism.