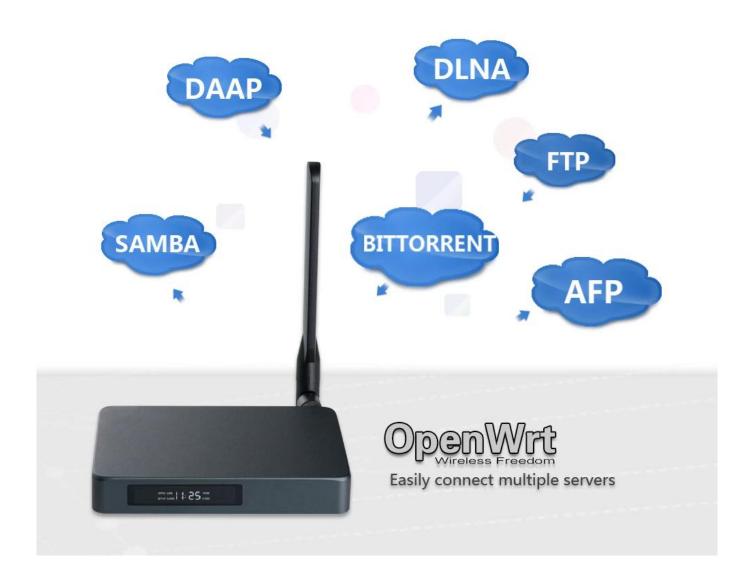

Others Support DLNA function

Support 2.4G wireless mouse/keyboard

4K ULTRA HD **3D** 

SATA 3.0 1

4Core 64Bit

Video Input

DVR

HDR

Connectivity options abound with this TV box. Whether you prefer wireless convenience or stable wired connections, you can seamlessly connect via Wi-Fi or Ethernet, ensuring smooth streaming

and browsing experiences. Multiple USB ports allow for easy connection of peripherals such as keyboards, mice, or external storage devices, expanding the versatility of your entertainment setup.