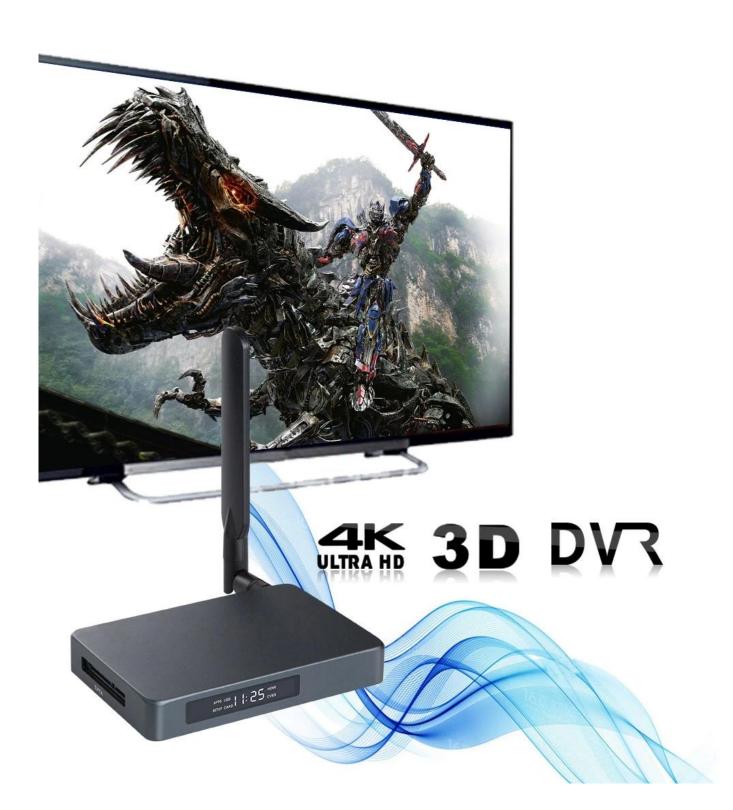

Others Support DLNA function

Support 2.4G wireless mouse/keyboard

4K ULTRA HD **3D** 

SATA 3.0 1

4Core 64Bit

Video Input

DVR

HDR

At the heart of this TV box is the Realtek RTD1295 chipset, renowned for its ability to handle 4K content flawlessly. Whether you're streaming movies, binge-watching your favorite shows, or immersing yourself in the latest games, the visual experience is nothing short of breathtaking. With support for HDR (High Dynamic Range) imaging, colors are vivid and lifelike, while contrast and brightness levels are optimized for stunning realism.