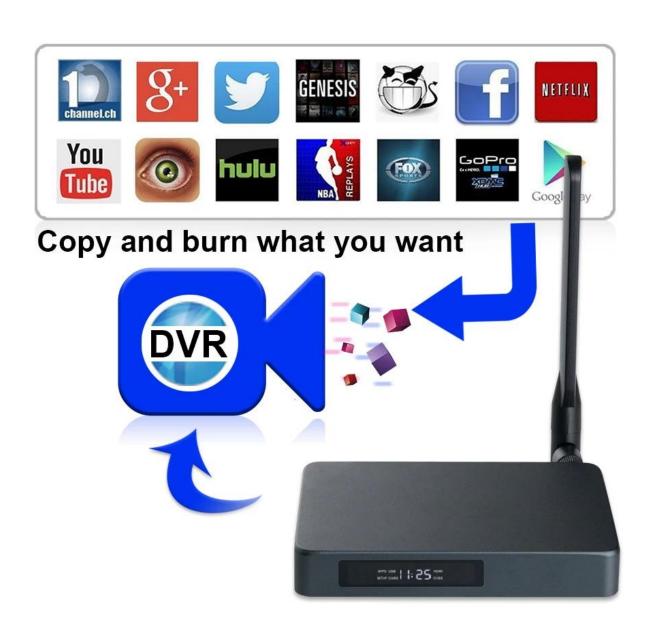

Apps Apps download freely form android market, amazon app store etc.

Medium Local Media playback, Support HDD, U Disck, SD/MMC Card

Talk online Support SKYPE video call, MSN, facebook, twitter, QQ etc

Support Email, office suit etc.

Navigating through the Android ecosystem is intuitive and seamless. Access a vast array of apps, games, and content on the Google Play Store, tailored to your preferences and interests. The Android operating system also ensures regular updates and improvements, keeping your TV box upto-date with the latest features and enhancements.