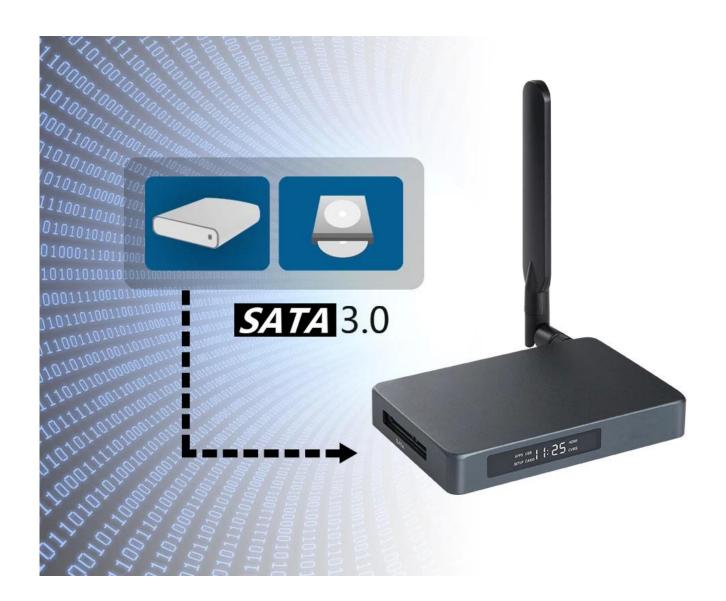

1\*SATA SATA 3.0

1\*RJ45 Ethernet 10/100/1000Mbps

1\*TF CARD Support 4GB~64GB

1\*Attenna 5dB extenal atenna, Powerful

Periheral Compatiblity USB Touch-Screens; Camera; Bluetooth™ Earphone or Other Bluetooth™ Device, etc.

Storage capacity is never a concern with this TV box. With support for expandable storage via SD cards or external hard drives, you can store a vast library of media files, apps, and games without worrying about running out of space.