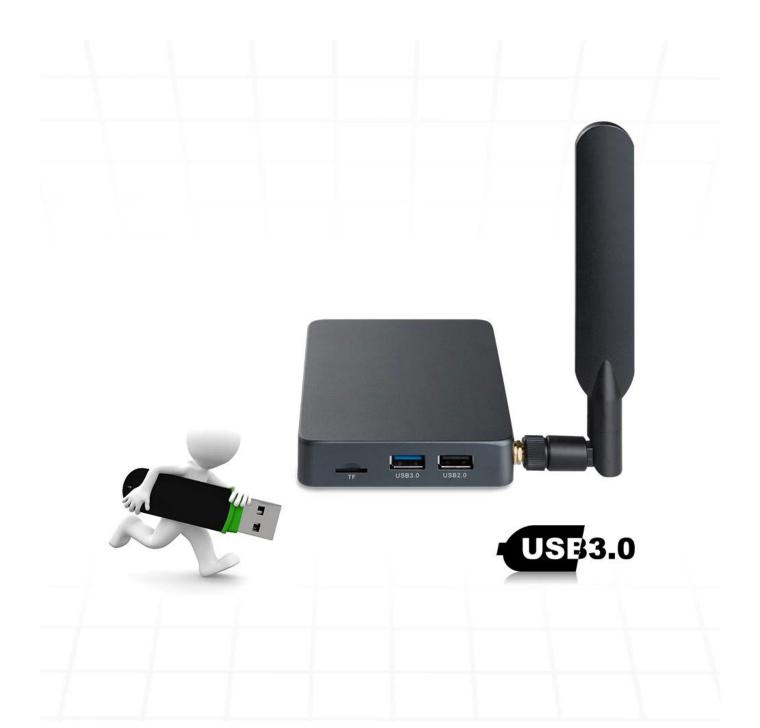

Bluetooth BT4.0

Moudle Space Aluminium

1\*HD output 4K\*2K UHD Output, HD 2.0a

1\*HD input HD input (HD1.4a~HD2.2a) ,Support HDCP Key with 1.4 or 2.2

versior

1\*AV OUT Composite video and audio output

2\*USB 1\* USB 2.0, 1\*USB 3.0 1\*OPTICAL Digital Audio output

1\*SATA SATA 3.0

1\*RJ45 Ethernet 10/100/1000Mbps

1\*TF CARD Support 4GB~64GB

1\*Attenna 5dB extenal atenna, Powerful

Periheral Compatiblity USB Touch-Screens; Camera; Bluetooth™ Earphone or Other Bluetooth™ Device, etc.

Connectivity options abound with this TV box. Whether you prefer wireless convenience or stable wired connections, you can seamlessly connect via Wi-Fi or Ethernet, ensuring smooth streaming

and browsing experiences. Multiple USB ports allow for easy connection of peripherals such as keyboards, mice, or external storage devices, expanding the versatility of your entertainment setup.