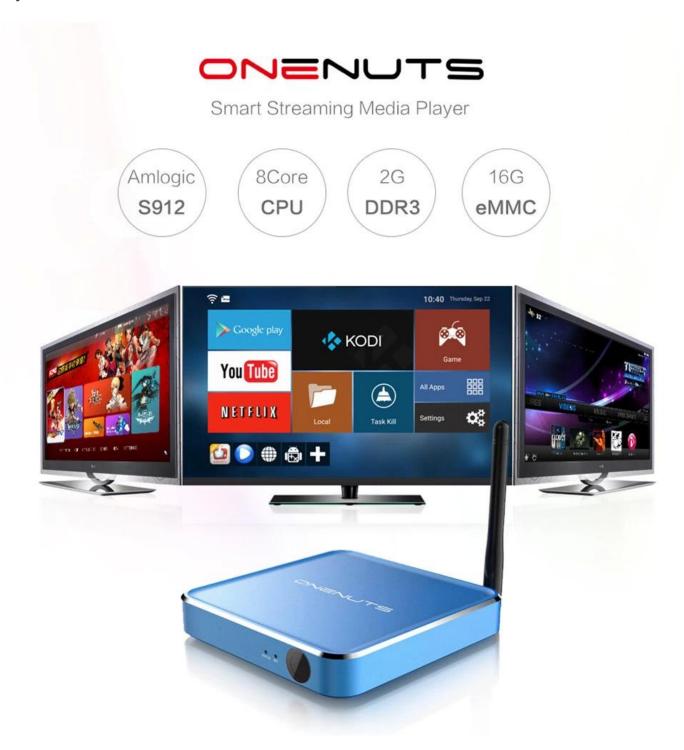

# Android TV Box Manufacturer Android TV Box Wholesales China

**Specifications** 

Model No. ONENUTS Nut 1 Android TV Box Manufacturer

CPU Amlogic S912 64-Bit octa-core ARM Cortex A53 processor @ up to 2.0GHz

GPU ARM Mali-T820MP3 GPU up to 750MHz (DVFS)

RAM 2GB DDR3

Internal Storage 16GB eMMC flash and SD slot up to 32GB

Resolution 4K x 2K up to 60fps

OS Android 6.0.1

Application Google Play, Aptoide, Kodi 16.1, YouTube, Netflix, Game app (KO GameBox) BangTV,

#### **NEW powerful Andorid 6.0.1 OS**

Featured with the LATEST Android 6.0.1 system, this powerful android TV box is more stable than android 5.0 operation system. With this android TV box, you can access to thousands of free films, TV, live Sport, Music etc at home and abroad, turning your TV into Smart TV. No subscriptions. No monthly fees.

#### **Pre-installed Kodi(XBMC)**

Preconfigured with the latest KODI 16.1, it allows you to download numerous add-ons, like Youtube, Netflix, Facebook, Twitter, Skype, and you also can play thousands of android games in a large screen smoothly. Install your favorite apps and enjoy advanced technology.