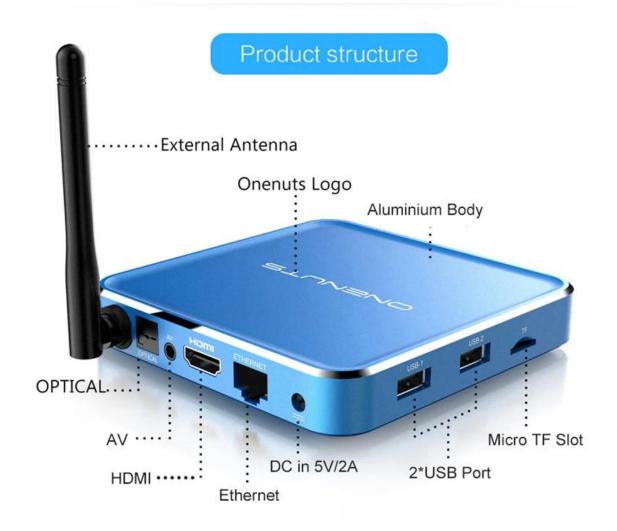

# Android TV Box Manufacturer Android TV Box Wholesales China

**Specifications** 

Model No. ONENUTS Nut 1 Android TV Box Manufacturer

CPU Amlogic S912 64-Bit octa-core ARM Cortex A53 processor @ up to 2.0GHz

GPU ARM Mali-T820MP3 GPU up to 750MHz (DVFS)

RAM 2GB DDR3

Internal Storage 16GB eMMC flash and SD slot up to 32GB

Resolution 4K x 2K up to 60fps

OS Android 6.0.1

Application Google Play, Aptoide, Kodi 16.1, YouTube, Netflix, Game app (KO GameBox) BangTV,

Mobdro, Show Box etc.

DRM Widevine (Verimatrix/Playready optional)

Video&Audio CODEC

Video Docoder VP9-10/H.265 up to 4Kx2K@60fps, H.264 HEVC WMV/MPEG TS/MPEG- 1/2/4

VC-1/AVS/RealVideo up to 1080p@60fps

Video Format 3GP/AVI/FLV/MKV/MOV/MP4/RMVB/ts/WEBM/WMV/MPG/MPEG/DAT/ISO/RM

AC-3/DTS/FLAC/HE-AAC/MPEG/VORBIS/WMAV2/MP3/AAC/WMA/RM/FLAC/OGG

programmable with 7.1/5.1 down-mixing

**Output & Input** 

Audio Decoder

USB host 2 High speed USB 2.0 (1 OTG and 1 HOST), support USB Flash Drive and USB HDD

Card reader SD/SDHC/MMC cards

HDMI 2.0a up to 4K @ 60Hz with CEC and HDR support, and AV port max resolution

LAN Standard RI-45 Ethernet

Wireless dual band WiFi 802.11 b/g/n/ac 2.4 and 5.0 GHz

Bluetooth Bluetooth 4.0

AV Support Stereo Audio and CVBS 480i/576i SD Video

S/PDIF Support Optical Output

Others

Power Supply DC 5V/ 2A

Accessory Remote control, User manual, Power supply, HDMI cable

Option Support mouse and keyboard via USB or BT; Support 2.4GHz wireless mouse and

keyboard via 2.4GHz USB dongle