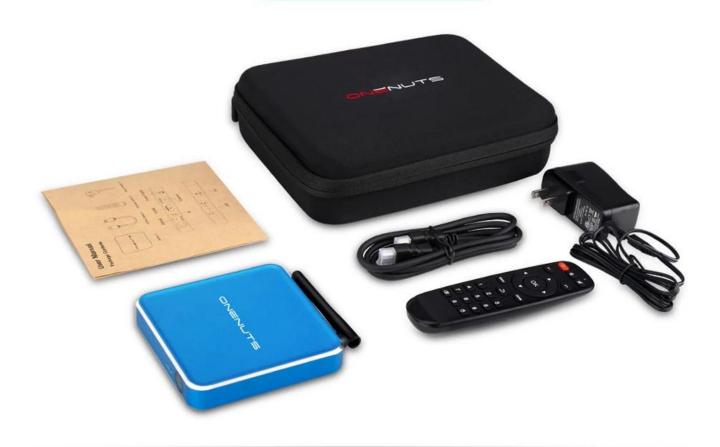

#### What's in the box?

1 \* Onenuts Nut1 Android TV Box

1 \* Remote control

1 \* User Manual

1 \* HDMI Cable

1 \* User Manual

1 \* Portable Shockproof Carrying Case Bag

- 1. One nuts Nut 1 player is one of most popular streaming Media Players in the market, be in great demand in USA, Canada, and Europe.
- 2. Press & Play plug into TV, connect to internet, and Play HD streaming in seconds with an easy-to-use interface
- 3. Support 1,000,000+ Android APP: with the Google market And Aptoide, get an endless library of movies, TV shows, live sports, premium & international channels, news, music, games and more, all in HD.
- 4. 2-in-1Hybird function: Streaming player and Game box. Android6.0 TV Box Preloaded KODI, YouTube, Netflix, KO Game and many more.
- 5. High hardware configuration: Advanced processor of 64-Bit Octa Core Cortex A53 processor, super memory of 2G DDR3 and 16G eMMC, high speed of dual-band ac WIFI and support high resolution 4K\*2K.
- 6. Eva Bag Free: Environmentally friendly materials. Just take out of android tv box, can reuse to put any small accessories here.

# What is in the box?

# Portable & Environmental EVA Bag