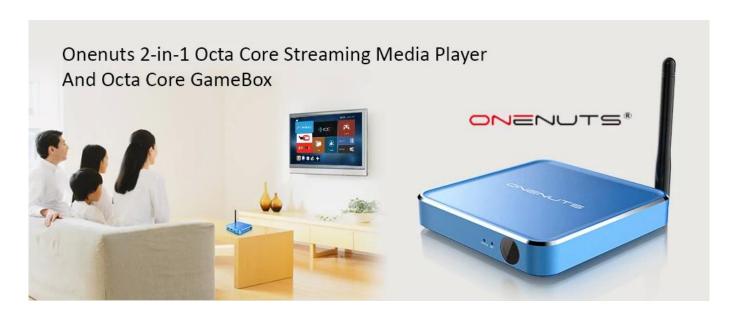

#### What's in the box?

1 \* Onenuts Nut1 Android TV Box

1 \* Remote control

1 \* User Manual

1 \* HDMI Cable

1 \* User Manual

1 \* Portable Shockproof Carrying Case Bag

- 1. One nuts Nut 1 player is one of most popular streaming Media Players in the market, be in great demand in USA, Canada, and Europe.
- 2. Press & Play plug into TV, connect to internet, and Play HD streaming in seconds with an easy-to-use interface
- 3. Support 1,000,000+ Android APP: with the Google market And Aptoide, get an endless library of movies, TV shows, live sports, premium & international channels, news, music, games and more, all in HD.
- 4. 2-in-1Hybird function: Streaming player and Game box. Android6.0 TV Box Preloaded KODI, YouTube, Netflix, KO Game and many more.
- 5. High hardware configuration: Advanced processor of 64-Bit Octa Core Cortex A53 processor, super memory of 2G DDR3 and 16G eMMC, high speed of dual-band ac WIFI and support high resolution 4K\*2K.
- 6. Eva Bag Free: Environmentally friendly materials. Just take out of android tv box, can reuse to put any small accessories here.

 $Nut1\ tv\ box\ even\ more.$  Software updates will be sent to you automatically and you can install them at your convenience.

2-In-1 Multifunction Game box & Streaming Media Player