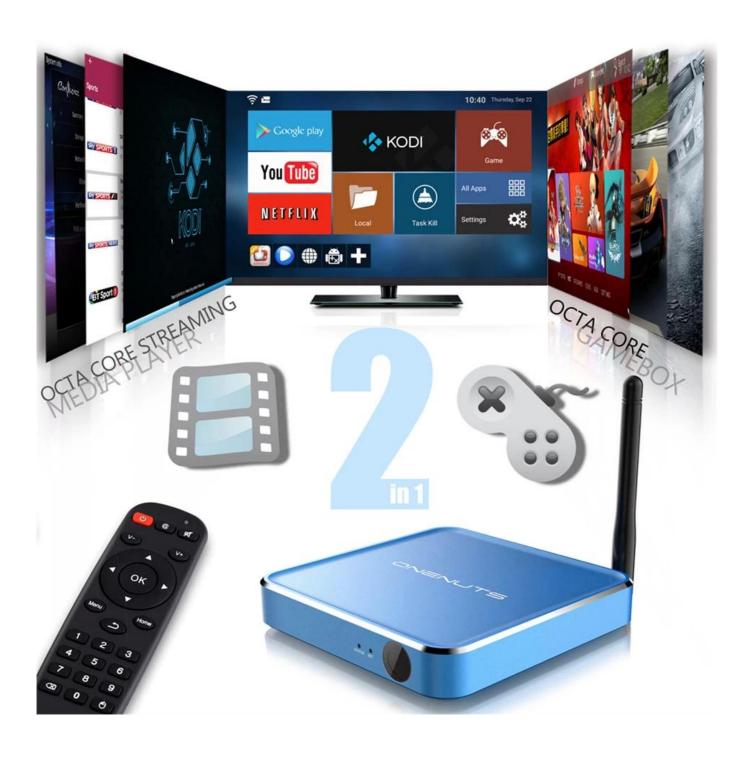

 $Nut1\ tv\ box\ even\ more.$  Software updates will be sent to you automatically and you can install them at your convenience.

2-In-1 Multifunction Game box & Streaming Media Player

## Not only just Streaming Media player but also super Game Box

8 core CPU and 3D acceleration support you from watching TV to play TV.

Any excited games, just play it.