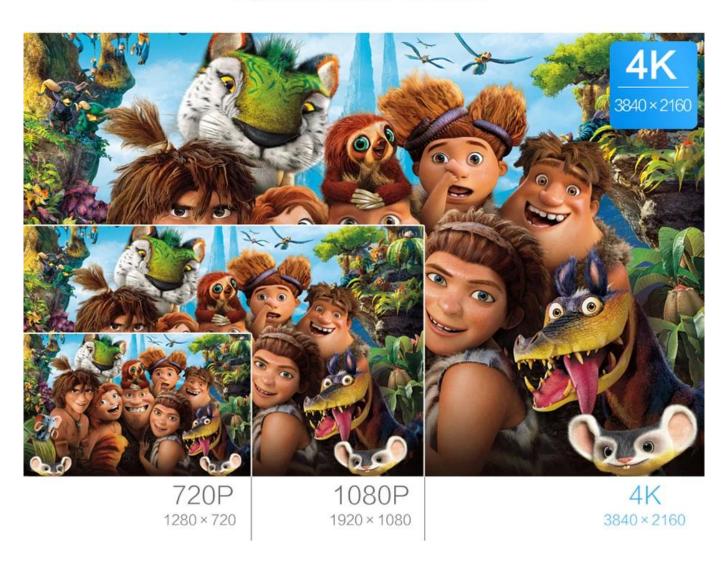

# Super HD 4K 2K

4K HD Video output, HRCT reach 3840x2160 pixel. 4 times of 1080P videos. Bring you immersive audio and visual experience

Fully support Premium 4K UHD contents and offer strikingly realistic image with a wider color spectrum and 10-bit color, up to 1.06 billon colors, instead of the 16 million offered by old 8-bit color technologies.