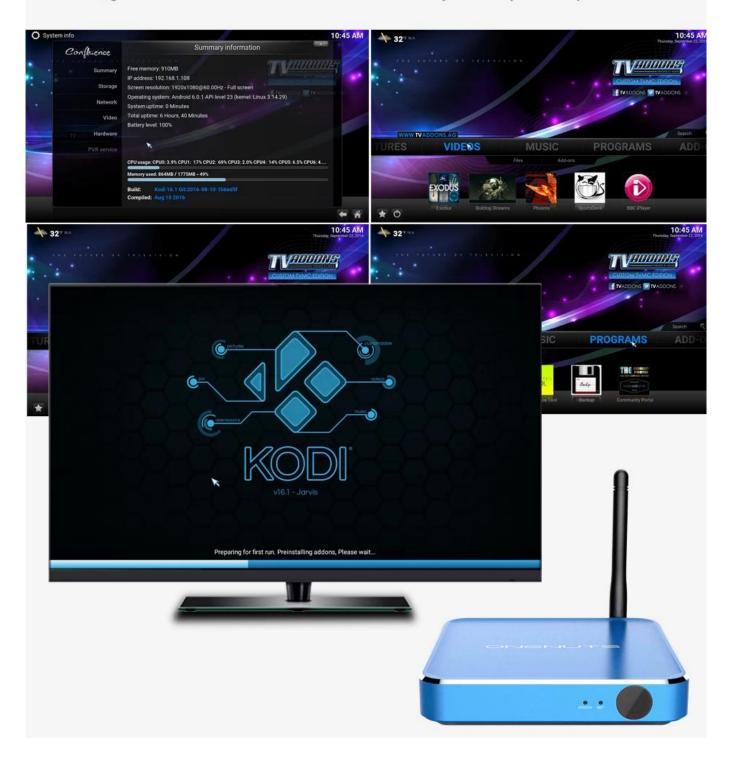

#### **Pre-installed Kodi(XBMC)**

Preconfigured with the latest KODI 16.1, it allows you to download numerous add-ons, like Youtube, Netflix, Facebook, Twitter, Skype, and you also can play thousands of android games in a large screen smoothly. Install your favorite apps and enjoy advanced technology.

# Pre-installed customized and optimized Kodi, with hardware decoding up to 4K2K Ultra HD support

Get an endless library of movies, TV shows, live sports, premium & international channels, news, music, games and more, all in HD. Colorful Entertainment is just an easy click away!