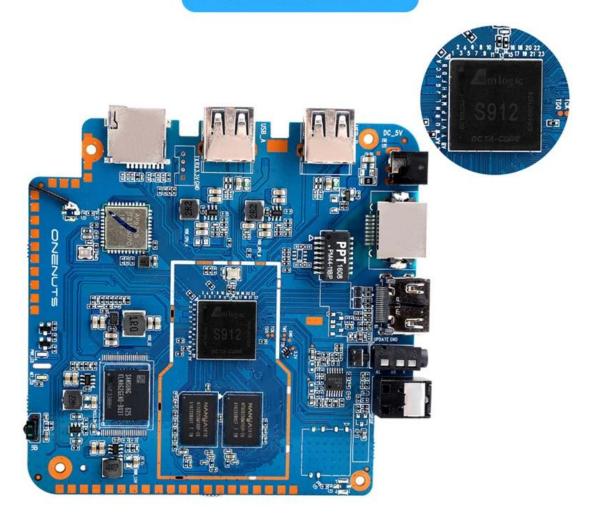

### Motherboard Show

Are you ready to transform your TV into a smart entertainment hub? Our Android TV Box offers:

- 1. **Powerful Performance**: Equipped with high-performance processors and ample RAM, our Android TV Box ensures smooth multitasking and seamless navigation through apps and content.
- 2. **4K Ultra HD Streaming**: Enjoy stunning 4K Ultra HD resolution for crystal-clear visuals and immersive viewing experiences.
- 3. **Versatile Connectivity**: Connect to your favorite streaming services, social media platforms, and gaming networks effortlessly with built-in Wi-Fi and Ethernet connectivity.
- 4. **Expandable Storage**: Store your favorite apps, games, and media files with ease using the expandable storage options available on our Android TV Box.