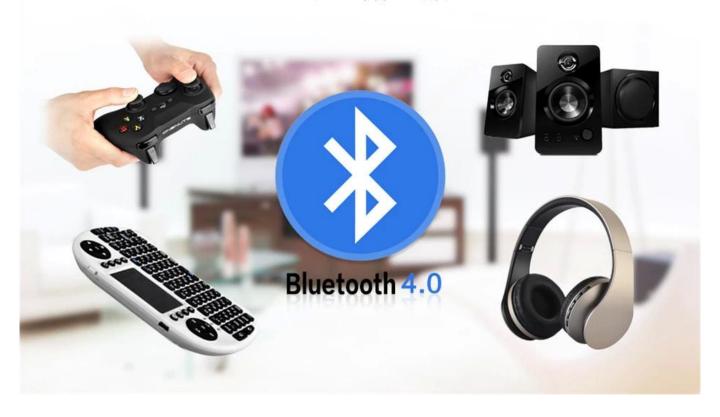

## Bluetooth 4.0, Supports a variety of external Bluetooth devices

With Bluetooth Gamepad, play excited games on the big screen TV.
With Bluetooth Speaker, build your fantastic home theater.
With Bluetooth headphone, enjoy your happy private world.