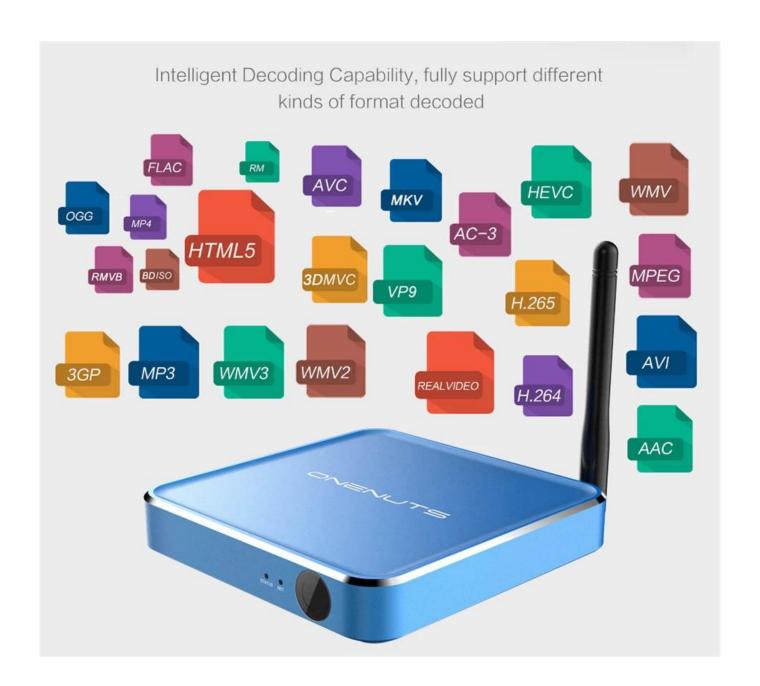

Mobdro, Show Box etc.

DRM Widevine (Verimatrix/Playready optional)

Video&Audio CODEC

Video Docoder VP9-10/H.265 up to 4Kx2K@60fps, H.264 HEVC WMV/MPEG TS/MPEG- 1/2/4

VC-1/AVS/RealVideo up to 1080p@60fps

Video Format 3GP/AVI/FLV/MKV/MOV/MP4/RMVB/ts/WEBM/WMV/MPG/MPEG/DAT/ISO/RM

AC-3/DTS/FLAC/HE-AAC/MPEG/VORBIS/WMAV2/MP3/AAC/WMA/RM/FLAC/OGG

programmable with 7.1/5.1 down-mixing

**Output & Input** 

Audio Decoder

USB host 2 High speed USB 2.0 (1 OTG and 1 HOST), support USB Flash Drive and USB HDD