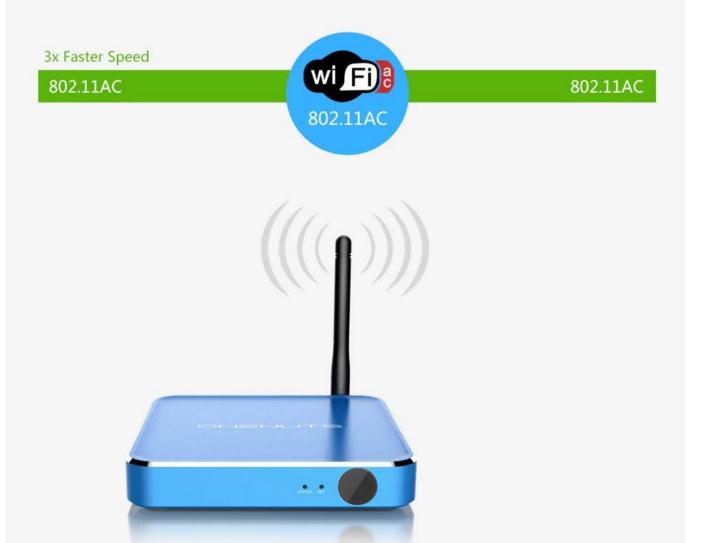

## Strong WIFI Signal- External Antenna of Dual-Band AC WIFI up to 1750 Mbps

150% super wide Coverage, Super strong WiFi signal reception and capability of penetrating walls, long distances and high transmission speed, make it more smooth and stable for any online TV or videos.