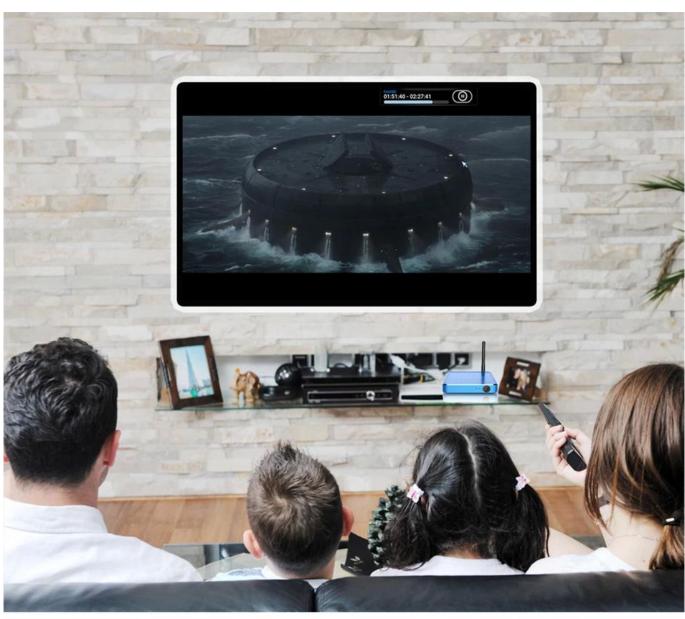

#### Bring you 4K Ultra HD streaming capability

One nuts S912 Android Tv Box now brings you 4K Ultra-High-Definition streaming capability. With the built-in HDMI 2.0a up to 4K @ 60Hz with CEC & HDR processing, 4K Ultra High Definition streaming capability, giving you best-in-class television experience with true-to-life picture quality when used with compatible 4K Ultra HD TVs! The One nuts Nut1 Octa Core Android TV Box with 32G Max Extended Capacity allows you more space to download your favorite APPs and caches to browse websites, play games, run apps, watch movies more smoothly.

# Super HD 4K 2K

4K HD Video output, HRCT reach 3840x2160 pixel. 4 times of 1080P videos. Bring you immersive audio and visual experience

Fully support Premium 4K UHD contents and offer strikingly realistic image with a wider color spectrum and 10-bit color, up to 1.06 billon colors, instead of the 16 million offered by old 8-bit color technologies.