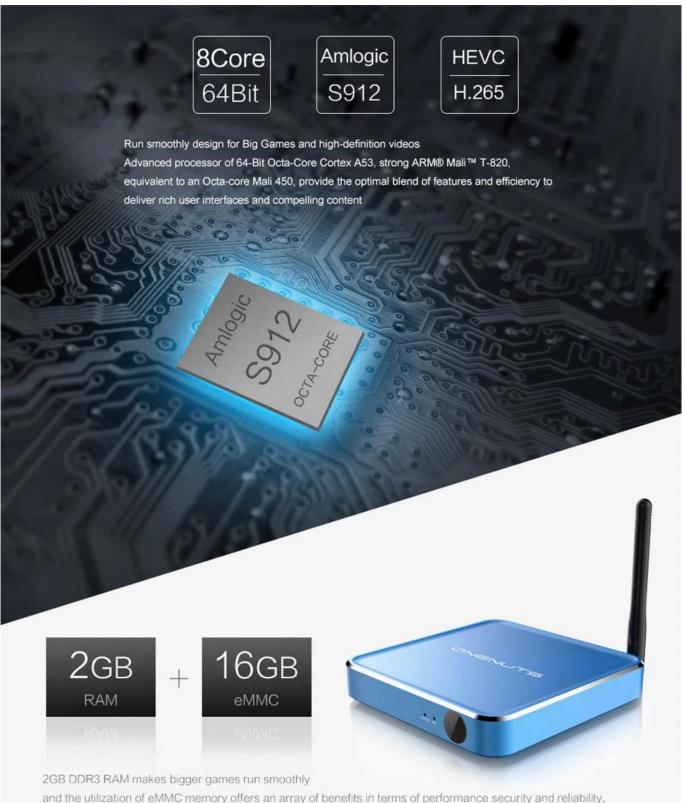

# Android TV Box Manufacturer Android TV Box Wholesales China

**Specifications** 

Model No. ONENUTS Nut 1 Android TV Box Manufacturer

CPU Amlogic S912 64-Bit octa-core ARM Cortex A53 processor @ up to 2.0GHz

GPU ARM Mali-T820MP3 GPU up to 750MHz (DVFS)

RAM 2GB DDR3

Internal Storage 16GB eMMC flash and SD slot up to 32GB

Resolution 4K x 2K up to 60fps

OS Android 6.0.1

Application Google Play, Aptoide, Kodi 16.1, YouTube, Netflix, Game app (KO GameBox) BangTV,

and the utilization of eMMC memory offers an array of benefits in terms of performance security and reliability, resulting in a richer end-user experience