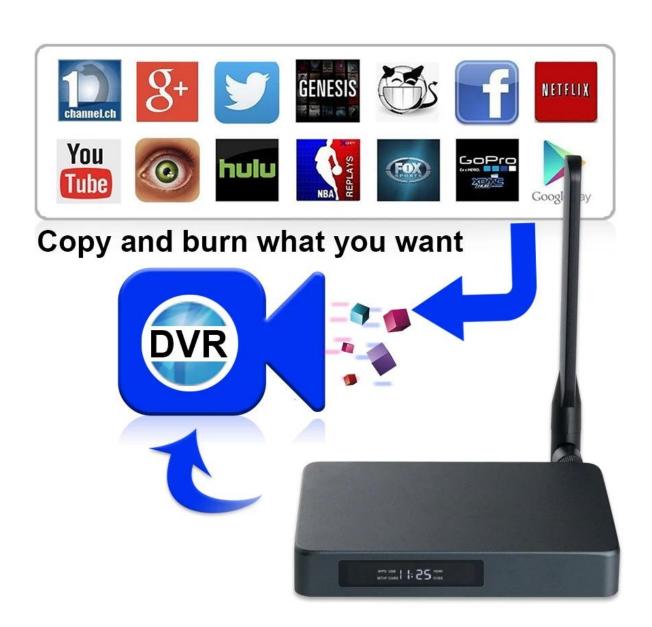

Apps Apps download freely form android market, amazon app store etc.

Medium Local Media playback, Support HDD, U Disck, SD/MMC Card

Talk online Support SKYPE video call, MSN, facebook, twitter, QQ etc

Support Email, office suit etc.

One of the key advantages of our TV box is its seamless integration with the Android operating system. This provides access to a vast library of apps, games, and content via the Google Play Store. From streaming services to productivity tools, the possibilities are endless, allowing you to customize your entertainment setup to suit your preferences.