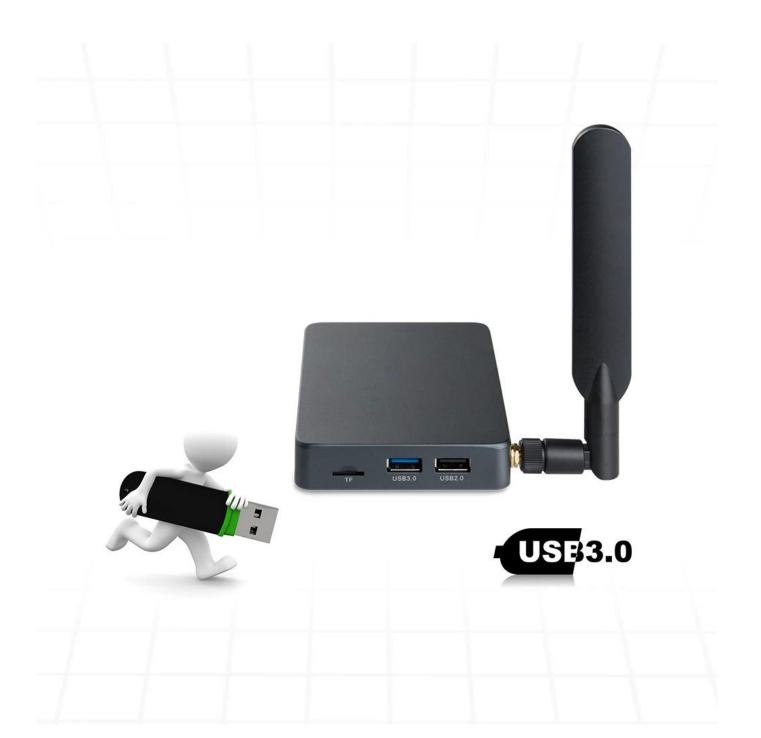

1\*HD output 4K\*2K UHD Output, HD 2.0a

1\*HD input HD input (HD1.4a~HD2.2a) ,Support HDCP Key with 1.4 or 2.2

version

1\*AV OUT Composite video and audio output

2\*USB 1\* USB 2.0, 1\*USB 3.0 1\*OPTICAL Digital Audio output

1\*SATA SATA 3.0

1\*RJ45 Ethernet 10/100/1000Mbps

1\*TF CARD Support 4GB~64GB

1\*Attenna 5dB extenal atenna, Powerful

Periheral Compatiblity USB Touch-Screens; Camera; Bluetooth™ Earphone or Other Bluetooth™ Device, etc.

Connectivity options are robust, with support for Wi-Fi and Ethernet ensuring stable and fast internet connections. This is crucial for smooth streaming of high-resolution content without buffering or interruptions. Additionally, multiple USB ports and expandable storage options give you