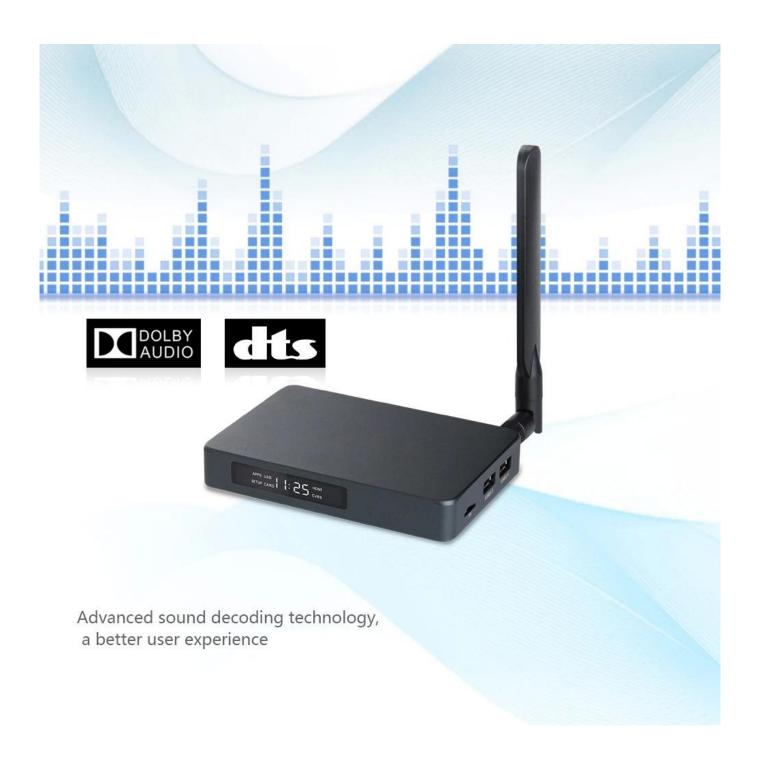

Enhanced audio capabilities further elevate the entertainment factor. Whether you're using built-in speakers or connecting to a sound system, the TV box delivers immersive sound quality with support for formats like Dolby Audio.