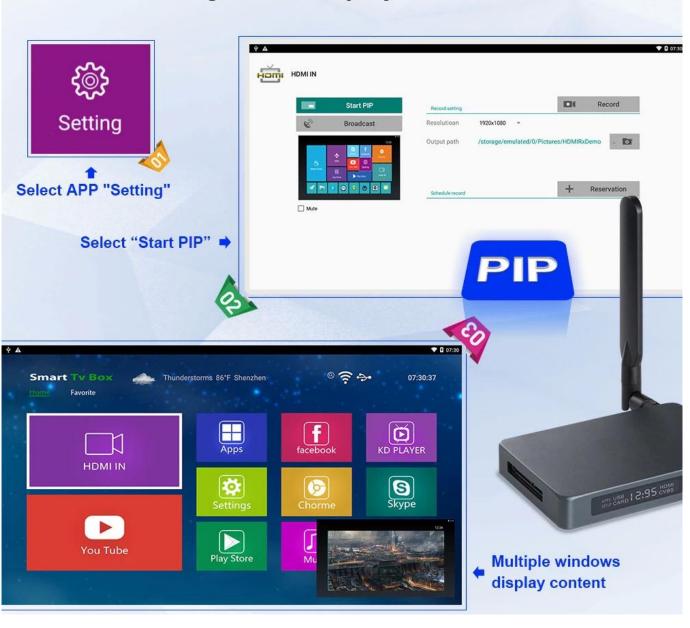

## Selecting a Sub Display in PIP Mode

Bluetooth 4.0 makes it easy to connect your keyboard, mouse, game console, and more

MUS COS. 1 1: 25 000

Our 4K HDMI Android TV Box stands out as a top-tier product from China's leading manufacturer. Packed with advanced features and innovative technology, it offers a superior entertainment experience for users seeking high-quality streaming, gaming, and more.