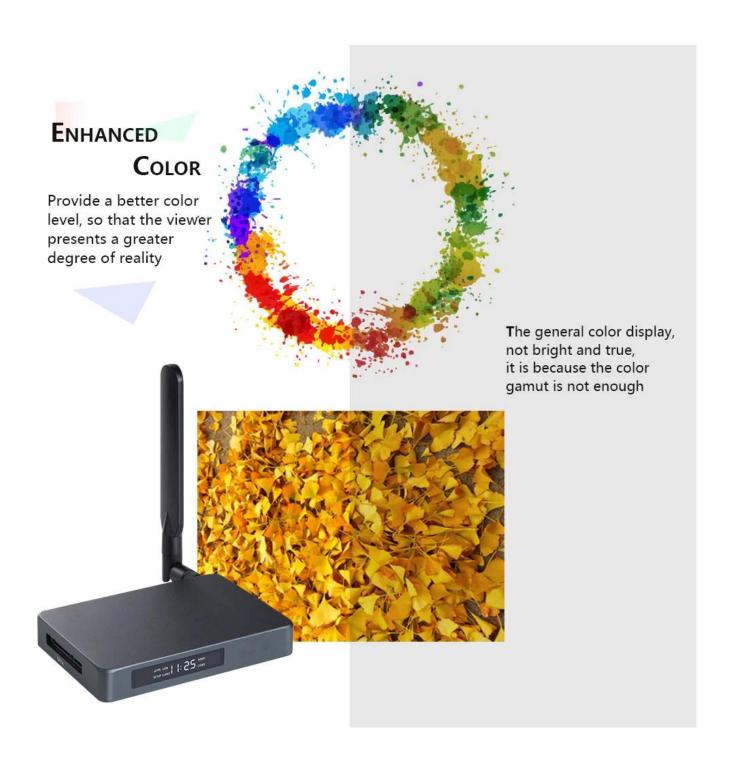

At the core of this device is its ability to deliver stunning 4K resolution through HDMI connectivity. Whether you're watching movies, TV shows, or playing games, every detail is rendered with clarity and precision, immersing you in a lifelike visual experience.

the flexibility to connect external devices and store a large collection of media files.

The inclusion of HDMI 2.0 ensures compatibility with a wide range of modern displays, including 4K TVs, monitors, and projectors. This means you can enjoy crisp and vibrant visuals on your preferred screen, enhancing your viewing or gaming experience.