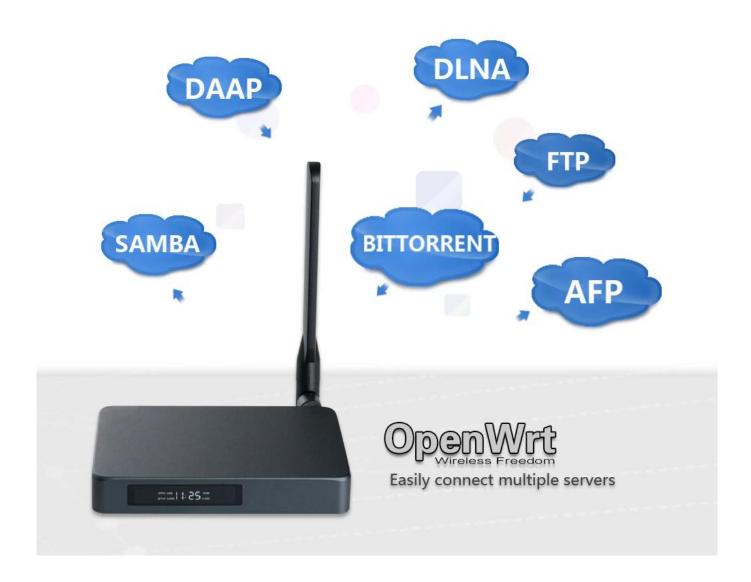

Others Support DLNA function

Support 2.4G wireless mouse/keyboard

4K ULTRA HD **3D** 

SATA 3.0 1

4Core 64Bit

Video Input

DVR

HDR