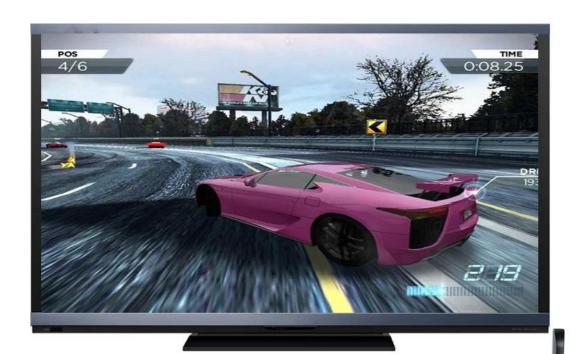

At the core of this device is its ability to deliver stunning 4K resolution through HDMI connectivity. Whether you're watching movies, TV shows, or playing games, every detail is rendered with clarity and precision, immersing you in a lifelike visual experience.

the flexibility to connect external devices and store a large collection of media files.

The inclusion of HDMI 2.0 ensures compatibility with a wide range of modern displays, including 4K TVs, monitors, and projectors. This means you can enjoy crisp and vibrant visuals on your preferred screen, enhancing your viewing or gaming experience.