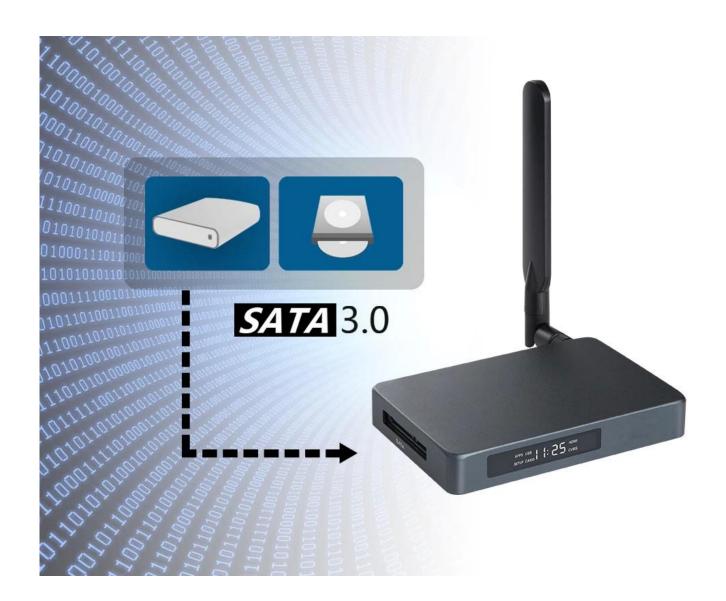

1\*SATA SATA 3.0

1\*RJ45 Ethernet 10/100/1000Mbps

1\*TF CARD Support 4GB~64GB

1\*Attenna 5dB extenal atenna, Powerful

Periheral Compatiblity USB Touch-Screens; Camera; Bluetooth™ Earphone or Other Bluetooth™ Device, etc.