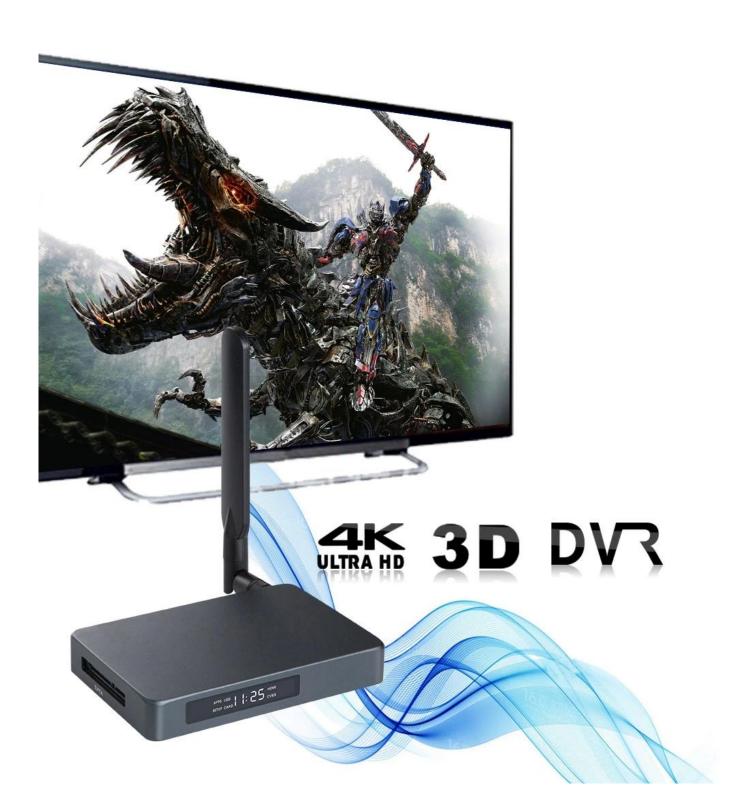

Others Support DLNA function

Support 2.4G wireless mouse/keyboard

4K ULTRA HD **3D** 

SATA 3.0 1

4Core 64Bit

Video Input

DVR

HDR

## Selecting a Sub Display in PIP Mode

Bluetooth 4.0 makes it easy to connect your keyboard, mouse, game console, and more

MUS COS. 1 1: 25 000

Our 4K HDMI Android TV Box stands out as a top-tier product from China's leading manufacturer. Packed with advanced features and innovative technology, it offers a superior entertainment experience for users seeking high-quality streaming, gaming, and more.

At the core of this device is its ability to deliver stunning 4K resolution through HDMI connectivity. Whether you're watching movies, TV shows, or playing games, every detail is rendered with clarity and precision, immersing you in a lifelike visual experience.