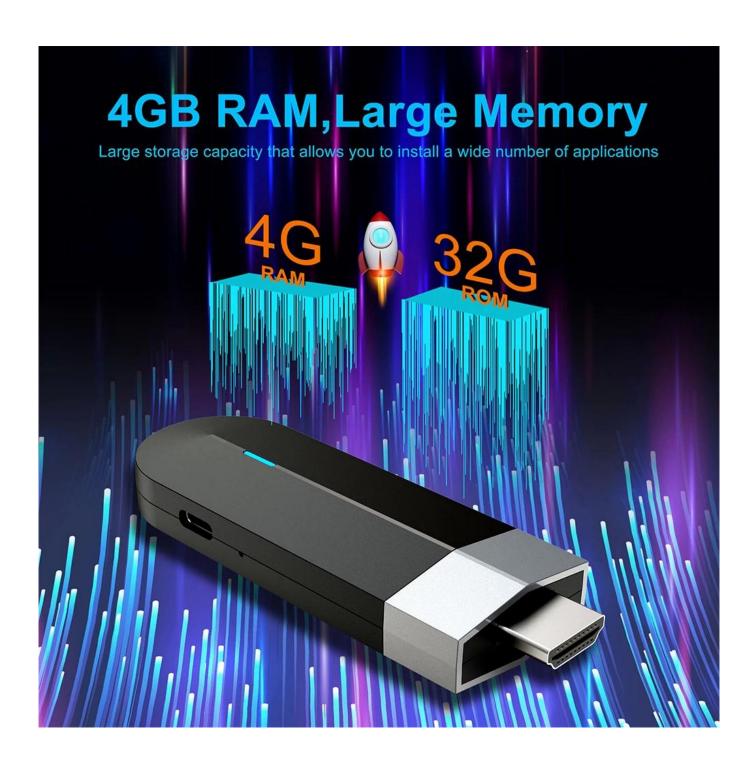

#### **Specifications**

Model No. Y4 Mini Internet TV Box

CPU Amlogic S905Y4 Quad Core ARM Cortex-A35 CPU(S905Y4)

GPU Mali-G31 MP2 OpenGL ES 1.1/2.0/3.2, OpenCL 2.0, Vulkan 1.1 support

RM 2GB (1/2/4GB Optional) ROM 16GB (8/16/32GB Optional)

## **Package Contents**

The Amlogic S905Y4 SoC is a Quad Core with ARM Cortex-A35 cores that integrates a Mali-G31 MP2 GPU for graphics. On the video side, it supports native decoding of H.265, VP9 and AV1 video with 4K@120fps support up to 8K and basic HDR.