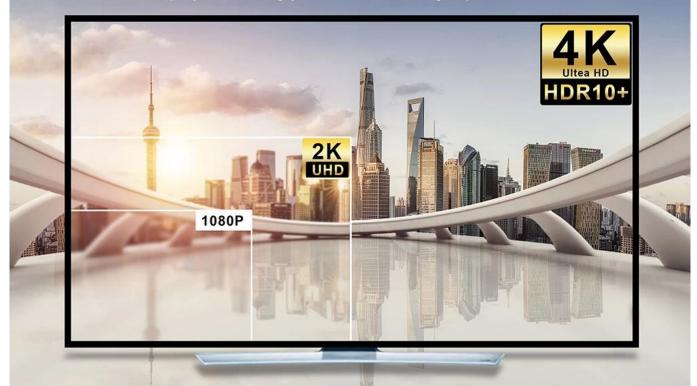

### 4K TV Box features with HDR10+

# **Android 11**

Latest system, enhanced protection of user privacy

With the latest HDR10+ technology and high speed 4K processing up to 60fps playback. Bring you a lifelike viewing experience.