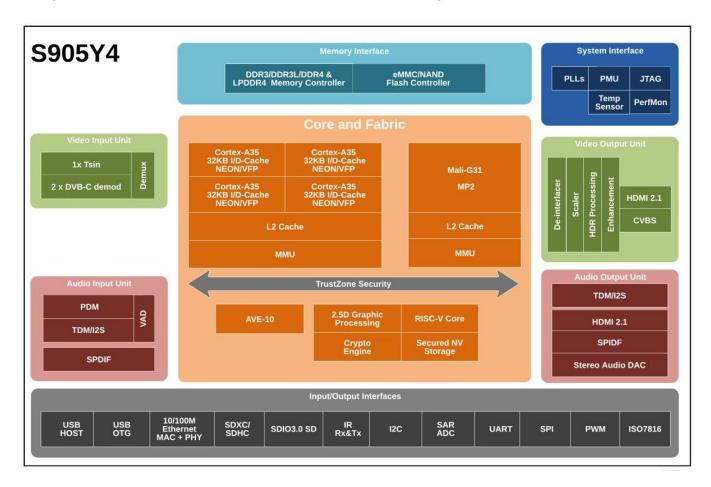

## **Package Contents**

The Amlogic S905Y4 SoC is a Quad Core with ARM Cortex-A35 cores that integrates a Mali-G31 MP2 GPU for graphics. On the video side, it supports native decoding of H.265, VP9 and AV1 video with 4K@120fps support up to 8K and basic HDR.

Amlogic S905Y4 chipset chooses low-power A35 CPU cores instead of keeping Cortex-A55 cores, which consumes up to 32% less battery power in achieving the same performance as Cortex-A55 cores.

Amlogic S905Y4 SoC appears to be manufactured in 12 nm for power consumption and thermals, features four ARM Cortex-A35 CPU cores up to 1.8 GHz. It has native connections for HDMI 2.1 up to 4K@120fps or 8K, USB 3.0 support, internal storage up to eMMC, Ethernet 10/100 and audio

#### **CPU**

Amlogic S905Y4 SoC Quad Core has four ARM Cortex-A35 cores, is capable of reaching 2 GHz.

#### **GPU**

In the graphics section have the Mali-G31 MP2 GPU with a maximum speed of 650Mhz and performance up to 1.3 Gpix/s per core = 2.6Gpix/s (0.65 Gpix the Mali-450). It has support for OpenGL ES 3.2 and Vulkan 1.2. It also have support OpenCL 2.0 FP, Render Script, support L2 Cache up to 512MB and bus AMBA 4 ACE-LITE.

#### **VPU**

For the video, it support codecs h.265, VP9 and the new AV1 codec, compatible with HDR formats and support for REC709 / BT2020 profiles. This system allows us to take video up to UHD 4K@120fps or 8K resolutions without problems thanks to its HDMI 2.1 video output that theoretically can be compatible with automatic refresh synchronization, but this will depend on the implementation in the firmware and the technology of our TV.

#### Android system

The system Android 11 (API 30), the kernel that controls the system is the kernel 5.4.86

Welcome to our comprehensive guide on the best streaming internet player and mini internet TV box solutions available from our trusted brand. In this detailed explanation, we'll delve into the features, benefits, and versatility that make our products stand out in the market, offering you a complete entertainment solution in a compact package.