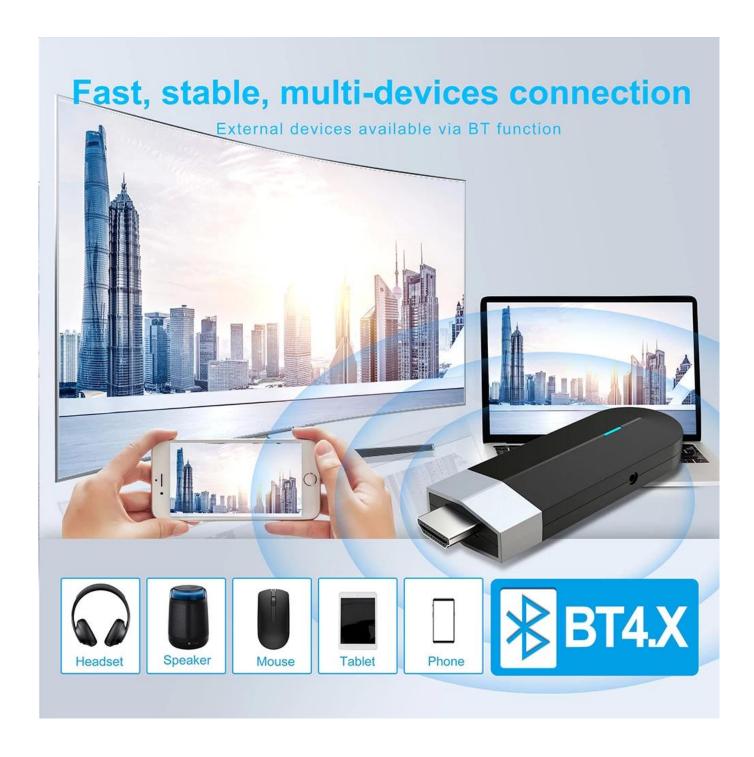

#### I/O

1\*HDMI 4K\*2K UHD Output, HDMI 2.1

1\*USB 1\* USB2.0;

1\*IR Reciver 2.5mm Headphone plug

Bluetooth BT4.X+
DC Connector TYPE-C IN(5V/2A)

#### **Versatile Connectivity Options**

Our streaming internet player and mini internet TV box come with versatile connectivity options, including Wi-Fi, Bluetooth, HDMI, USB, and more. Connect to your home network, external storage devices, or compatible peripherals with ease, enhancing your entertainment options.