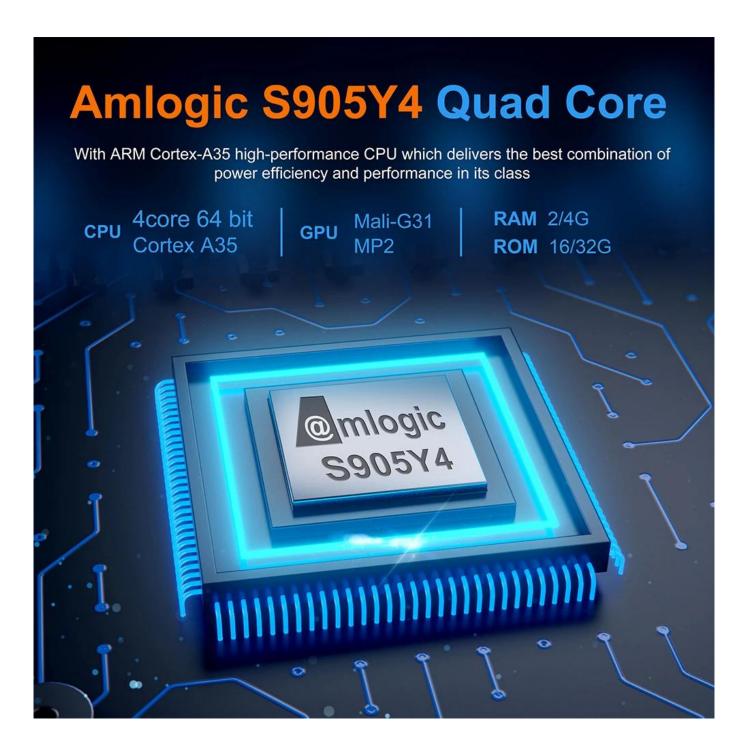

#### **Specifications**

Model No. Y4 Mini Internet TV Box

CPU Amlogic S905Y4 Quad Core ARM Cortex-A35 CPU(S905Y4)

GPU Mali-G31 MP2 OpenGL ES 1.1/2.0/3.2, OpenCL 2.0, Vulkan 1.1 support

RM 2GB (1/2/4GB Optional) ROM 16GB (8/16/32GB Optional)

#### **CPU**

Amlogic S905Y4 SoC Quad Core has four ARM Cortex-A35 cores, is capable of reaching 2 GHz.

#### **GPU**

In the graphics section have the Mali-G31 MP2 GPU with a maximum speed of 650Mhz and performance up to 1.3 Gpix/s per core = 2.6Gpix/s (0.65 Gpix the Mali-450). It has support for OpenGL ES 3.2 and Vulkan 1.2. It also have support OpenCL 2.0 FP, Render Script, support L2 Cache up to 512MB and bus AMBA 4 ACE-LITE.