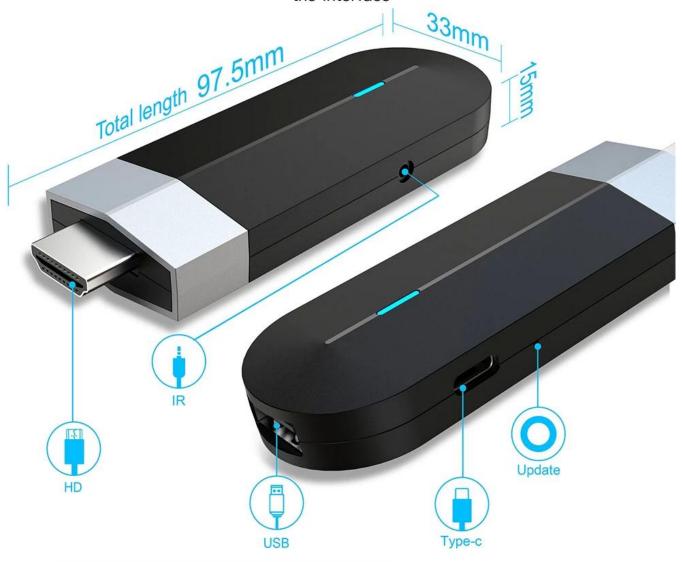

## **Interface & Dimension**

Convenient, fast, rechargeable and data transmission type-C of the interface