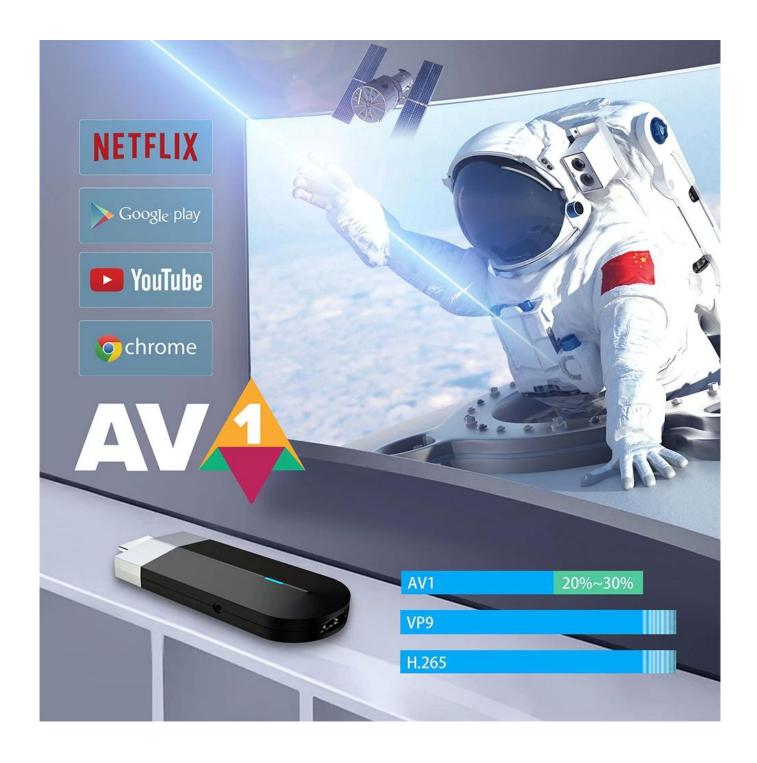

#### Video&Audio CODEC

AV1 MP-10@L5.1 up to 4Kx2K@60fps VP9 Profile-2 up to 4Kx2K@60fps

H.265 HEVC MP-10@L5.1 up to 4Kx2K@60fps H.264 AVC HP@L5.1 up to 4Kx2K@30fps MPEG-4 ASP@L5 up to 1080P@60fps (ISO-14496)

### 4K TV Box features with HDR10+