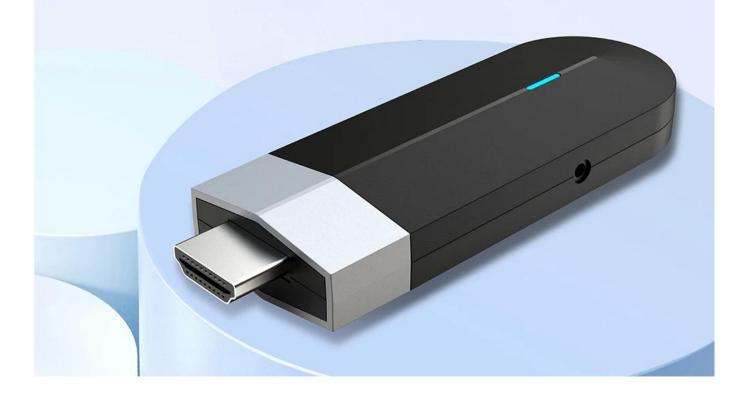

#### I/O

1\*HDMI 4K\*2K UHD Output, HDMI 2.1

1\*USB 1\* USB2.0;

1\*IR Reciver 2.5mm Headphone plug

Bluetooth BT4.X+
DC Connector TYPE-C IN(5V/2A)

## **Interface & Dimension**

Convenient, fast, rechargeable and data transmission type-C of the interface