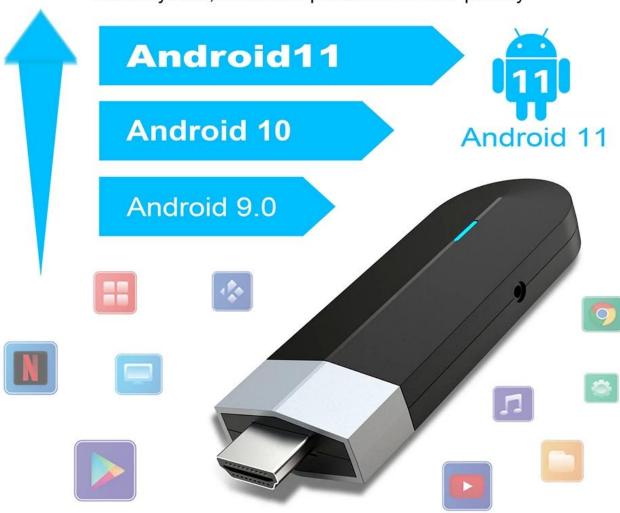

OS Android 11

WiFi 2.4G+5G IEEE 802.11 a/b/g/n/ac

# **Android 11**

Latest system, enhanced protection of user privacy

With the latest HDR10+ technology and high speed 4K processing up to 60fps playback. Bring you a lifelike viewing experience.

#### Android system

The system Android 11 (API 30), the kernel that controls the system is the kernel 5.4.86

Welcome to our comprehensive guide on the best streaming internet player and mini internet TV box solutions available from our trusted brand. In this detailed explanation, we'll delve into the features, benefits, and versatility that make our products stand out in the market, offering you a complete entertainment solution in a compact package.