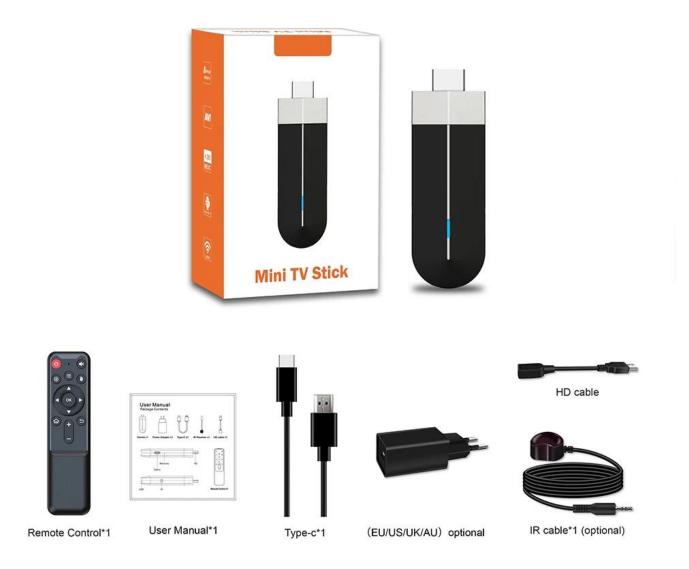

## **Package Contents**

The Amlogic S905Y4 SoC is a Quad Core with ARM Cortex-A35 cores that integrates a Mali-G31 MP2 GPU for graphics. On the video side, it supports native decoding of H.265, VP9 and AV1 video with 4K@120fps support up to 8K and basic HDR.