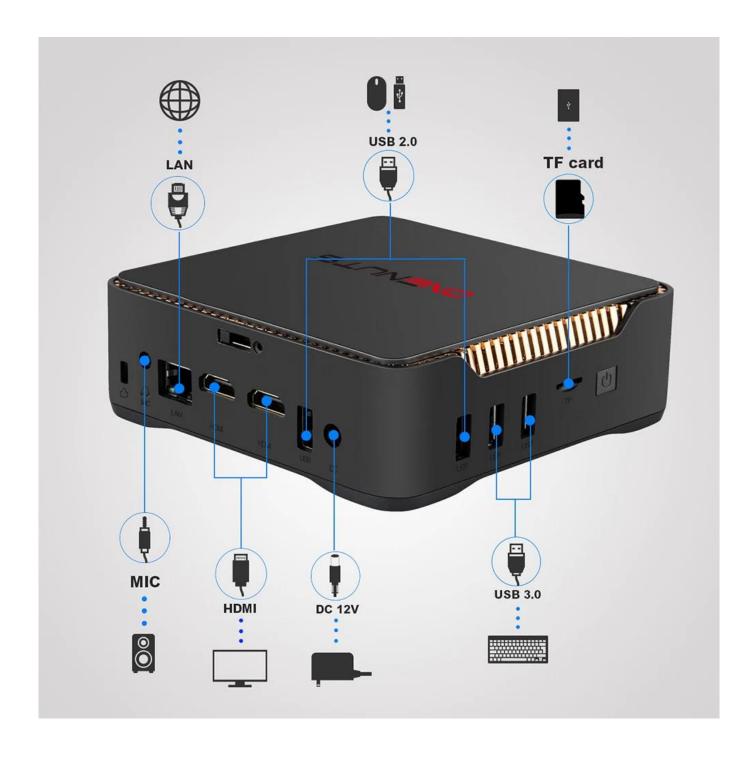

### Intel Mini PC Computer support for SSD HDD Apollo lake Windows 10

**Specifications** 

Back I/O Port

**BIOS** 

Model No. Intel Mini PC Computer support for SSD HDD Apollo lake Windows 10

CPU Support Intel® Core™ Apollo Lake Celeron DC or QC, |3355/|3455/|4205

Memory DDR3-1600 SO-on bard slot,max to 8GB Storage Interface 1\*SATAIII 6Gb/s SSD/HDD(7 thickness),

1\*M-SATA(support 32GB/64GB/128GB/258GB SSD)

Onboard Graphics Intel® HD Graphics500 1\*HDMI 1.4
LAN Built-in Realtek RTL8111F LAN chip

Audio Cmedia hs100b

Wireless Dual Band WiFi support 2.4 GB/5.0 GB/ 3165d

Front I/O Port 2\* USB 3.0

2\* USB 2.0 1\* DC\_IN 2\* HDMI(1.4a)

1\* VGA 1\* RJ45 1\* TF-card 1\* MIC 1\* Audio AMI EFI BIOS

Power Supply 12V/2.5A AC adapter
Operating System Windows 10(64 bits), Linux
VESA Bracket included and screws

#### **Connectivity Options:**

The Mini PC offers a range of connectivity options, including USB ports, HDMI output, Ethernet port, audio jack, and more. Connect your peripherals, displays, and network devices with ease for enhanced productivity and convenience.