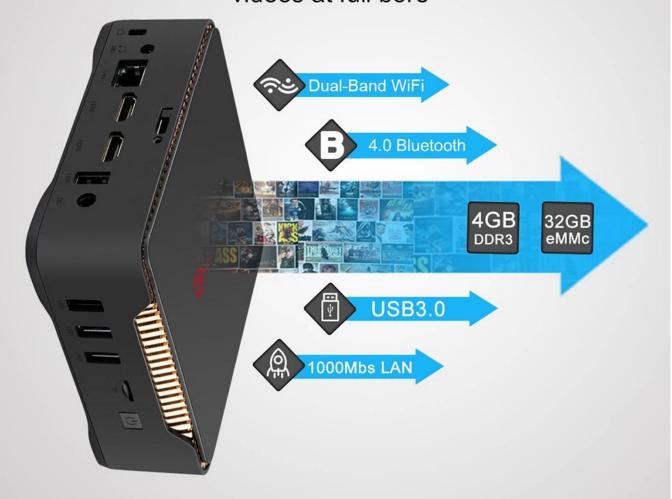

Memory DDR3-1600 SO-on bard slot,max to 8GB Storage Interface 1\*SATAIII 6Gb/s SSD/HDD(7 thickness),

1\*M-SATA(support 32GB/64GB/128GB/258GB SSD)

Onboard Graphics Intel® HD Graphics500 1\*HDMI 1.4
LAN Built-in Realtek RTL8111F LAN chip

Audio Cmedia hs100b

Wireless Dual Band WiFi support 2.4 GB/5.0 GB/ 3165d

Front I/O Port 2\* USB 3.0

2\* USB 2.0 1\* DC\_IN 2\* HDMI(1.4a)

1\* VGA 1\* RJ45 1\* TF-card 1\* MIC 1\* Audio AMI EFI BIOS

Power Supply 12V/2.5A AC adapter
Operating System Windows 10(64 bits), Linux
VESA Bracket included and screws

# Stable Internet Connectivity ,Smooth Date Transfer

play your HD ganes and 4K resolution videos at full bore