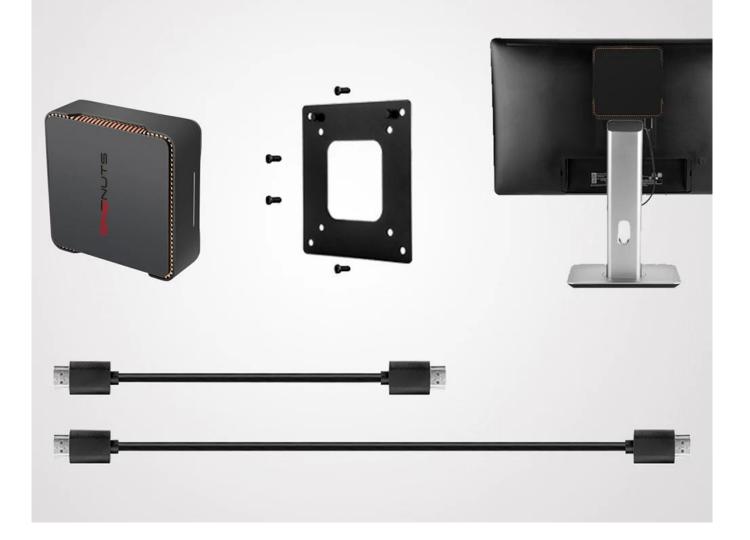

## Bundled with a VESA bracket Mini computer can easily be mounted behind a monitor or HDTV

Our Intel Mini PC Computer is engineered to provide a high-performance computing experience with versatile storage options, advanced processing capabilities, and a user-friendly operating system. Here's an in-depth look at its key features and benefits:

#### **Compact and Versatile Design:**

With its compact form factor, the Mini PC is ideal for space-constrained environments such as home offices, living rooms, or workstations. It can be easily mounted behind monitors or TVs, saving desk space and reducing clutter.