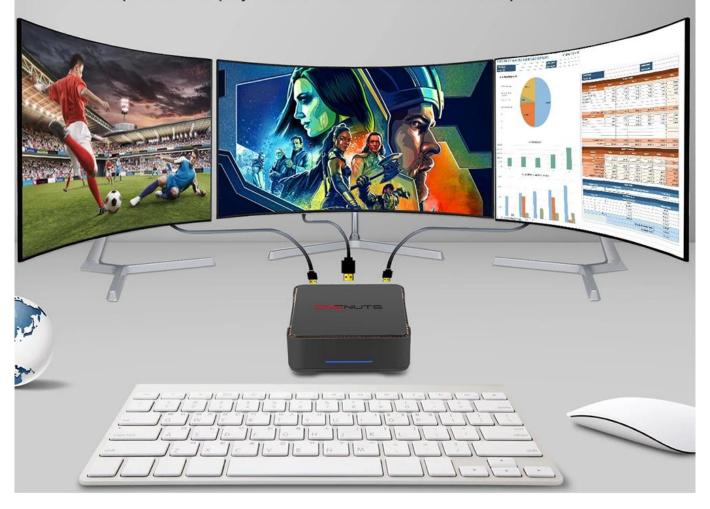

### High performance mini office

play games/Office/Household/Commercial

Small convenient

full functioning

Easy to install

Ultra-High Definition 4K Triple-Display Ready, allowing easy connection for up to three displays via the 2 HDMI and one VGA outputs.

#### **Enhanced Graphics and Multimedia Experience:**

The integrated Intel HD Graphics ensures smooth visuals and supports HD content playback, casual gaming, and multimedia streaming. Enjoy crisp and clear graphics for your favorite movies, videos, and games.