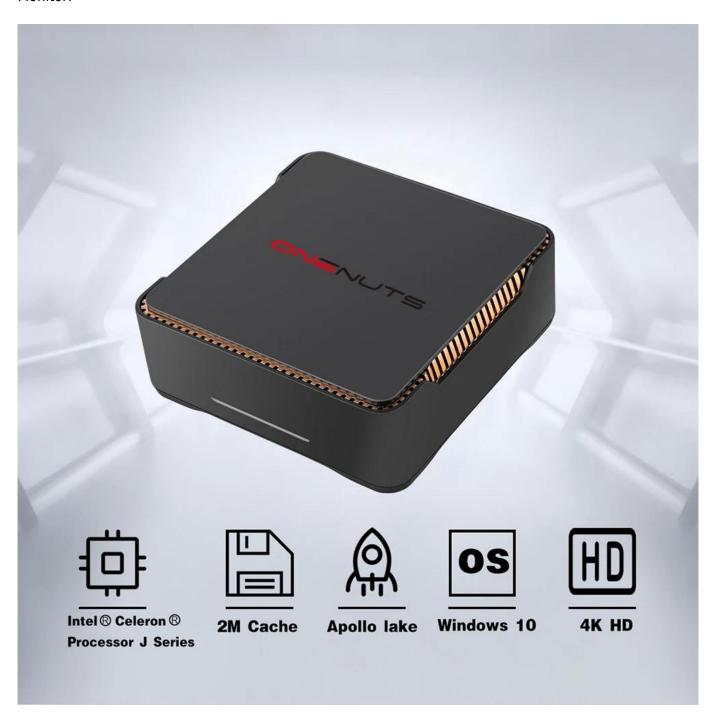

### Intel Mini PC Computer support for SSD HDD Apollo lake Windows 10

**Specifications** 

Back I/O Port

**BIOS** 

Model No. Intel Mini PC Computer support for SSD HDD Apollo lake Windows 10

CPU Support Intel® Core™ Apollo Lake Celeron DC or QC, |3355/|3455/|4205

#### **Apollo Lake Processor:**

Powered by an Intel Apollo Lake processor, this Mini PC delivers reliable performance for everyday computing tasks, multimedia streaming, web browsing, and more. Enjoy smooth multitasking and responsive performance for your work and entertainment needs.