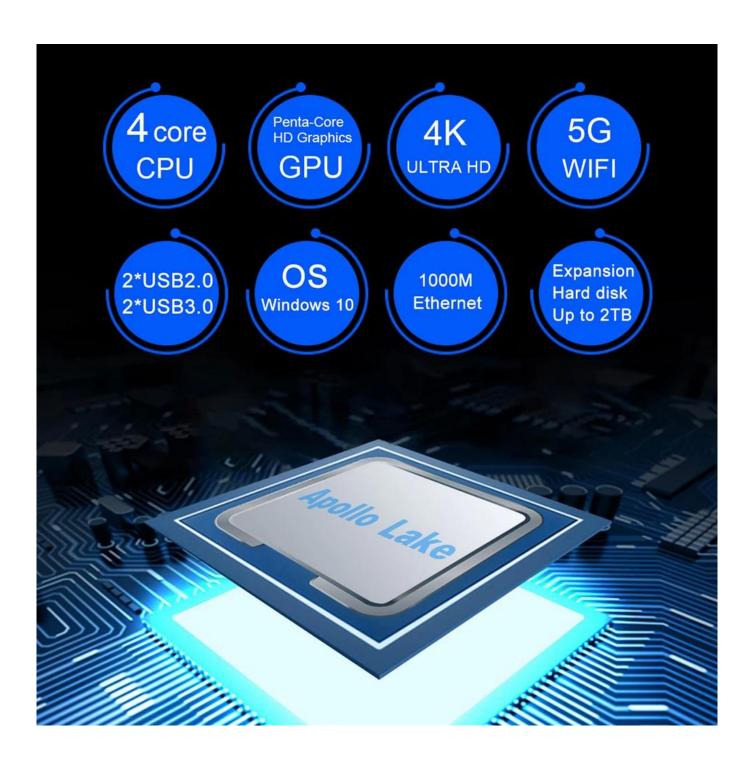

Memory DDR3-1600 SO-on bard slot,max to 8GB Storage Interface 1\*SATAIII 6Gb/s SSD/HDD(7 thickness),

1\*M-SATA(support 32GB/64GB/128GB/258GB SSD)

Onboard Graphics Intel® HD Graphics500 1\*HDMI 1.4
LAN Built-in Realtek RTL8111F LAN chip

Audio Cmedia hs100b

Wireless Dual Band WiFi support 2.4 GB/5.0 GB/ 3165d

Front I/O Port 2\* USB 3.0

2\* USB 2.0 1\* DC\_IN 2\* HDMI(1.4a)

1\* VGA 1\* RJ45 1\* TF-card 1\* MIC 1\* Audio AMI EFI BIOS

Power Supply 12V/2.5A AC adapter
Operating System Windows 10(64 bits), Linux
VESA Bracket included and screws

Environment 0~35 degre celcius

Dimension 128\*128\*45mm

Color Iron Grey, black, Silver

Why choose One Nut 5 Intel Mini PC Computer support for SSD HDD Apollo lake Windows 10?

- 1. Bring back the Functionality and Productivity in the same equation: The Onenuts Nut 5 Windows 10 HTPC is powered by the Intel Apollo Lake Celeron J3455 Chipset with speeds up to 2.3Ghz under heavy load. This is a 64bit #4 Core / #4 Thread Desktop Processor supporting a vast majority of Intel's Advanced Technologies such as Secure Boot, Intel Virtualization Technology (VT-x), Intel HD Audio Technology, Secure Key, etc..
- 2. The Onenuts Nut 5's Graphics are provided by the On-Board Integrated Intel HD Graphics 500 Chip, which: Combined with the 2x HDMI 1.4 Ports located on the back of the unit allow you to run a Dual-Desktop scenario with no issues.