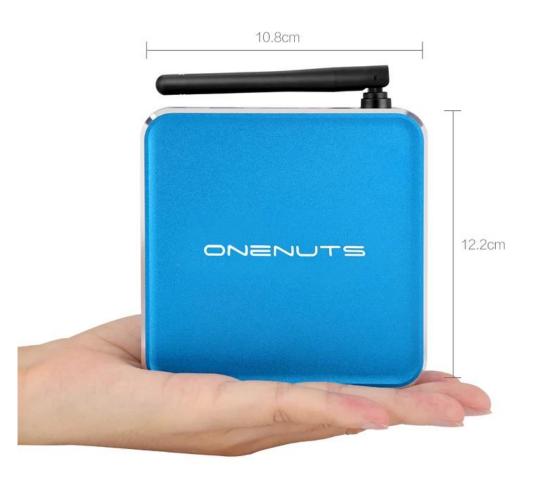

## ONENUTS

Smart Streaming Media Player

Amlogic S912 8Core CPU

2G DDR3 16G eMMC

## Strong WIFI Signal- External Antenna of Dual-Band AC WIFI up to 1750 Mbps

150% super wide Coverage, Super strong WiFi signal reception and capability of penetrating walls, long distances and high transmission speed, make it more smooth and stable for any online TV or videos.