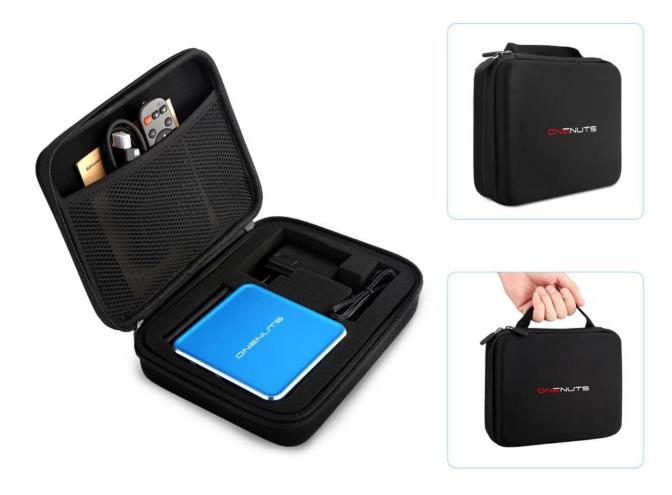

|
|------------------|-----------------------------------------------------------------|
| CPU              | Amlogic S912 octa-core ARM Cortex A53 processor @ up to 2.0GHz  |
| GPU              | ARM Mail-T820MP3 GPU up to 750MHz(DVFS)                         |
| ROM              | 2GB DDR3                                                        |
| Internal Storage | 16GB eMMC flash and SD slot up to 32GB                          |
| Video Docoder    | VP9-10/H.265 up to 4Kx2K@60fps                                  |
| HDMI             | HDMI 2.0a up to 4K @ 60Hz with CEC and HDR support, and AV port |



# OTA Update

Support background auto upgrade and offer you the newest experience.



# Product structure



## What is in the box?



# Portable & Environmental EVA Bag



### Motherboard Show



Welcome to the world of our 2 in 1 Full HD 1080P Streaming Media Player and Internet Android IPTV TV Box. In this detailed guide, we'll explore the features, benefits, and functionalities that make our device a standout choice for your home entertainment needs.

### Versatile 2 in 1 Design

Our device combines the functionality of a high-performance streaming media player and an Internet Android IPTV TV box into one sleek and compact package. Whether you're streaming content from popular apps or accessing IPTV channels, our device offers versatility and convenience.

### **Stunning Full HD 1080P Streaming**

Experience crisp and clear visuals with Full HD 1080P streaming capability. Watch your favorite movies, TV shows, and videos in stunning detail, bringing your