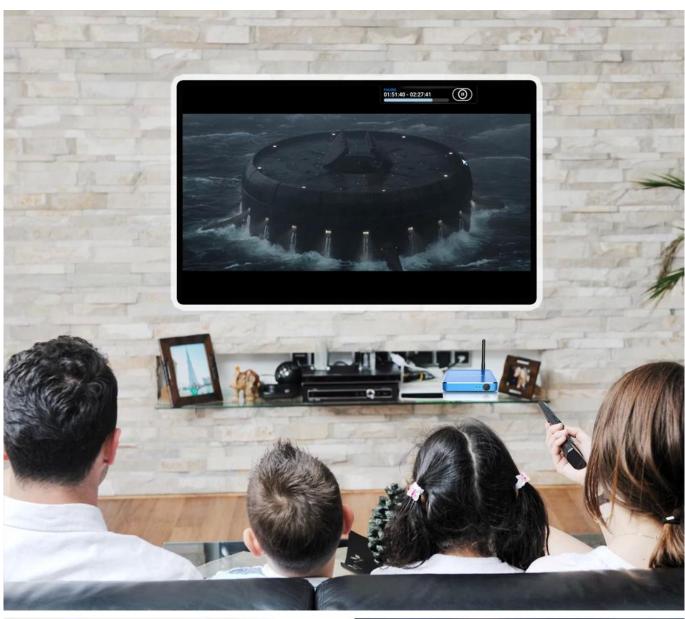

### **Stunning Full HD 1080P Streaming**

Experience crisp and clear visuals with Full HD 1080P streaming capability. Watch your favorite movies, TV shows, and videos in stunning detail, bringing your entertainment to life like never before.

### **Perfect for Home Entertainment**

Our device is designed to enhance your home entertainment setup. Whether you're streaming content in the living room, bedroom, or any other space, our device delivers a superior viewing experience for the whole family to enjoy.