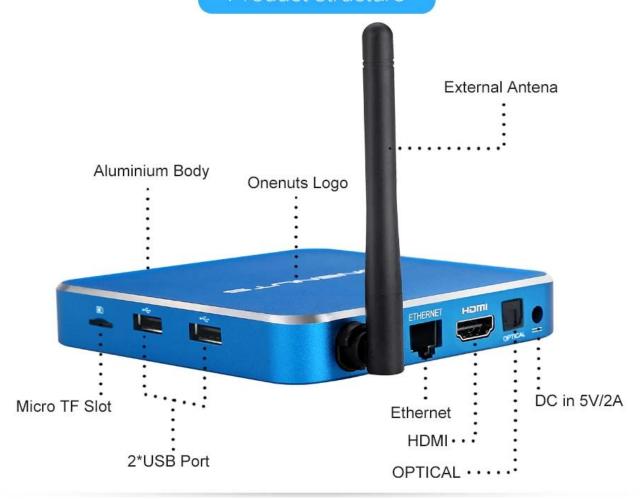

l No.        | ONENUTS Nut 1                                                   |
|------------------|-----------------------------------------------------------------|
| CPU              | Amlogic S912 octa-core ARM Cortex A53 processor @ up to 2.0GHz  |
| GPU              | ARM Mail-T820MP3 GPU up to 750MHz(DVFS)                         |
| ROM              | 2GB DDR3                                                        |
| Internal Storage | 16GB eMMC flash and SD slot up to 32GB                          |
| Video Docoder    | VP9-10/H.265 up to 4Kx2K@60fps                                  |
| HDMI             | HDMI 2.0a up to 4K @ 60Hz with CEC and HDR support, and AV port |



# OTA Update

Support background auto upgrade and offer you the newest experience.



# Product structure



## What is in the box?



# Portable & Environmental EVA Bag



### Motherboard Show



Welcome to the world of our 2 in 1 Full HD 1080P Streaming Media Player and Internet Android IPTV TV Box. In this detailed guide, we'll explore the features, benefits, and functionalities that make our device a standout choice for your home entertainment needs.

### Versatile 2 in 1 Design

Our device combines the functionality of a high-performance streaming media player and an Internet Android IPTV TV box into one sleek and compact package. Whether you're streaming content from popular apps or accessing IPTV channels, our device offers versatility and convenience.

### **Stunning Full HD 1080P Streaming**

Experience crisp and clear visuals with Full HD 1080P streaming capability. Watch your favorit