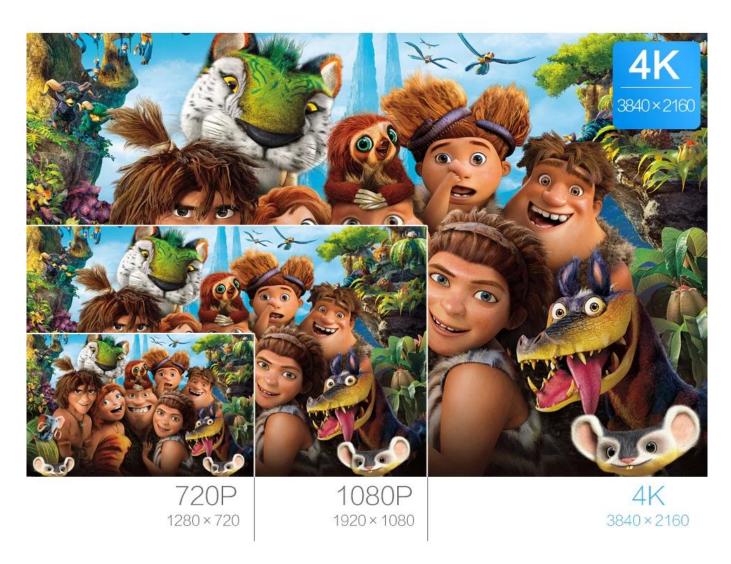

### Bring you 4K Ultra HD streaming capability

Onenuts S912 Android Tv Box now brings you 4K Ultra-High-Definition streaming capability. With the built-in HDMI 2.0a up to 4K @ 60Hz with CEC & HDR processing, 4K Ultra High Definition streaming capability, giving you best-in-class television experience with true-to-life picture quality when used with compatible 4K Ultra HD TVs! The Onenuts Nut1 Octa Core Android TV Box with 32G Max Extended Capacity allows you more space to download your favorite APPs and caches to browse websites, play games, run apps, watch movies more smoothly.

# Super HD 4K 2K

4K HD Video output, HRCT reach 3840x2160 pixel. 4 times of 1080P videos. Bring you immersive audio and visual experience