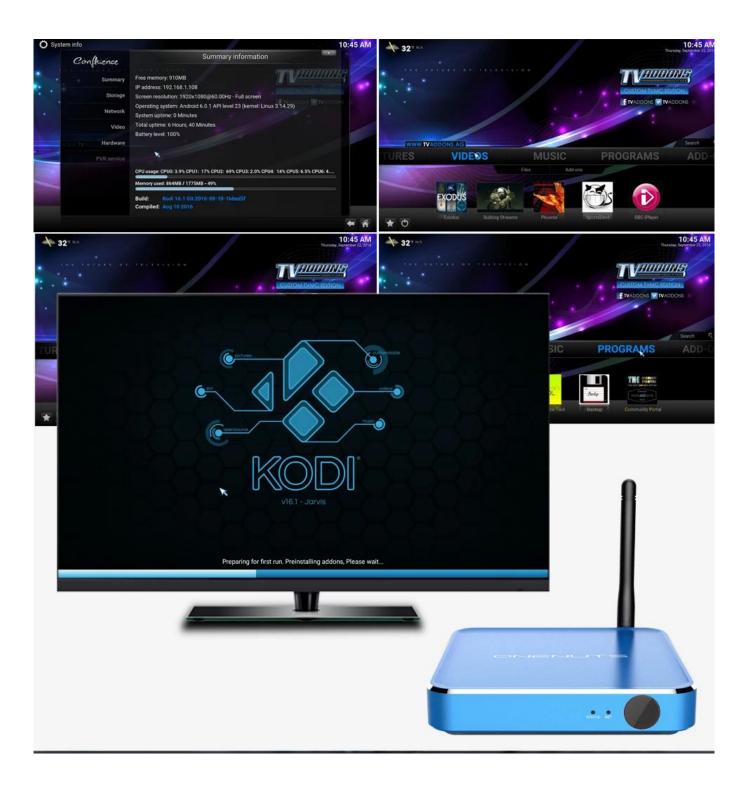

### **Pre-installed Kodi(XBMC)**

Preconfigured with the latest KODI 16.1, it allows you to download numerous add-ons, like Youtube, Netflix, Facebook, Twitter, Skype, and you also can play thousands of android games in a large screen smoothly. Install your favorite apps and enjoy advanced technology.

### **NEW powerful Andorid 6.0.1 OS**

Featured with the LATEST Android 6.0.1 system, this powerful android TV box is more stable than android 6.0 operation system. With this android TV box, you can access to thousands of free films, TV, live Sport, Music etc at home and abroad, turning your TV into Smart TV. No subscriptions. No monthly fees.