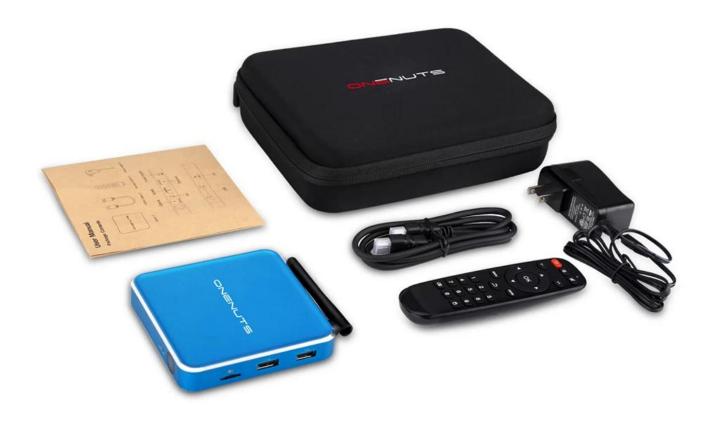

1                                                   |
|------------------|-----------------------------------------------------------------|
| CPU              | Amlogic S912 octa-core ARM Cortex A53 processor @ up to 2.0GHz  |
| GPU              | ARM Mail-T820MP3 GPU up to 750MHz(DVFS)                         |
| ROM              | 2GB DDR3                                                        |
| Internal Storage | 16GB eMMC flash and SD slot up to 32GB                          |
| Video Docoder    | VP9-10/H.265 up to 4Kx2K@60fps                                  |
| HDMI             | HDMI 2.0a up to 4K @ 60Hz with CEC and HDR support, and AV port |



# OTA Update

Support background auto upgrade and offer you the newest experience.



# Product structure



## What is in the box?



# Portable & Environmental EVA Bag



### Motherboard Show



Welcome to the world of our 2 in 1 Full HD 1080P Streaming Media Player and Internet Android IPTV TV Box. In this detailed guide, we'll explore the features, benefits, and functionalities that make our device a standout choice for your home entertainment needs.

### Versatile 2 in 1 Design

Our device combines the functionality of a high-performance streaming media player and an Internet Android IPTV TV box into one sleek and compact package. Whether you're streaming content from popular apps or accessing IPTV channels, our device offers versatility and convenience.

### **Stunning Full HD 1080P Streaming**

Experience crisp and clear visuals with Full HD 1080P streaming capability. Watch your favorite movies, TV shows, and vi