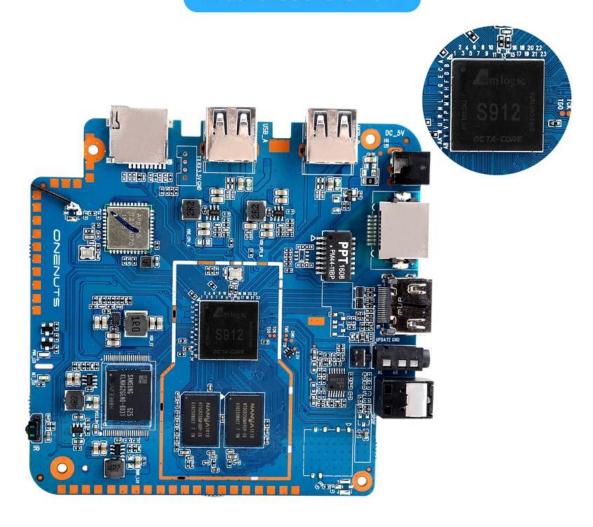

### Motherboard Show

Welcome to the world of our 2 in 1 Full HD 1080P Streaming Media Player and Internet Android IPTV TV Box. In this detailed guide, we'll explore the features, benefits, and functionalities that make our device a standout choice for your home entertainment needs.