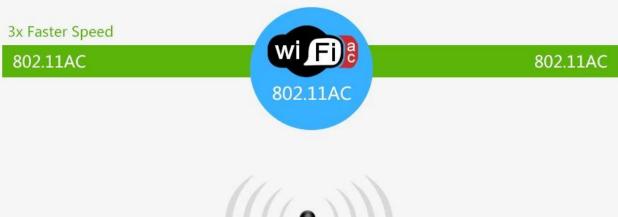

## Strong WIFI Signal- External Antenna of Dual-Band AC WIFI up to 1750 Mbps

150% super wide Coverage, Super strong WiFi signal reception and capability of penetrating walls, long distances and high transmission speed, make it more smooth and stable for any online TV or videos.