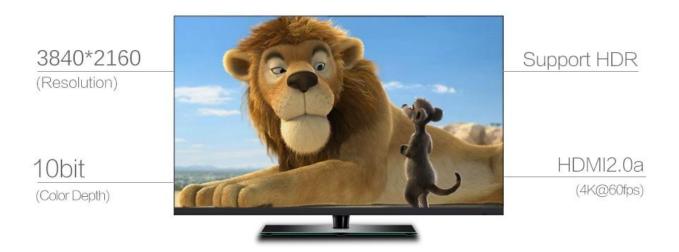

# Super HD 4K 2K

4K HD Video output, HRCT reach 3840x2160 pixel. 4 times of 1080P videos. Bring you immersive audio and visual experience

### Bring you 4K Ultra HD streaming capability

Onenuts S912 Android Tv Box now brings you 4K Ultra-High-Definition streaming capability. With the built-in HDMI 2.0a up to 4K @ 60Hz with CEC & HDR processing, 4K Ultra High Definition streaming capability, giving you best-in-class television experience with true-to-life picture quality when used with compatible 4K Ultra HD TVs! The Onenuts Nut1 Octa Core Android TV Box with 32G Max Extended Capacity allows you more space to download your favorite APPs and caches to browse websites, play games, run apps, watch movies more smoothly.

Fully support Premium 4K UHD contents and offer strikingly realistic image with a wider color spectrum and 10-bit color, up to 1.06 billon colors, instead of the 16 million offered by old 8-bit color technologies.