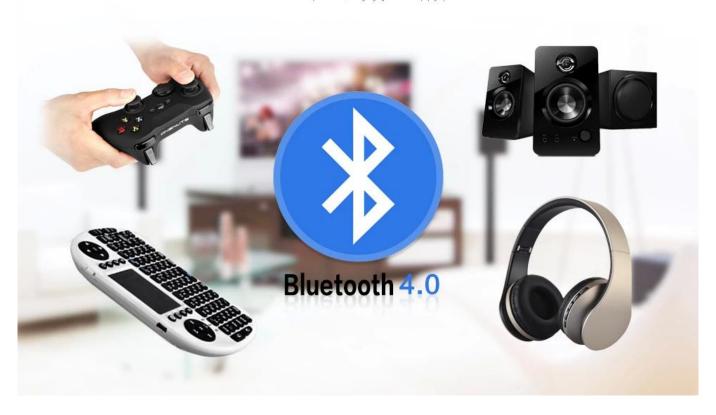

## Bluetooth 4.0, Supports a variety of external Bluetooth devices

With Bluetooth Gamepad, play excited games on the big screen TV.
With Bluetooth Speaker, build your fantastic home theater.
With Bluetooth headphone, enjoy your happy private world.