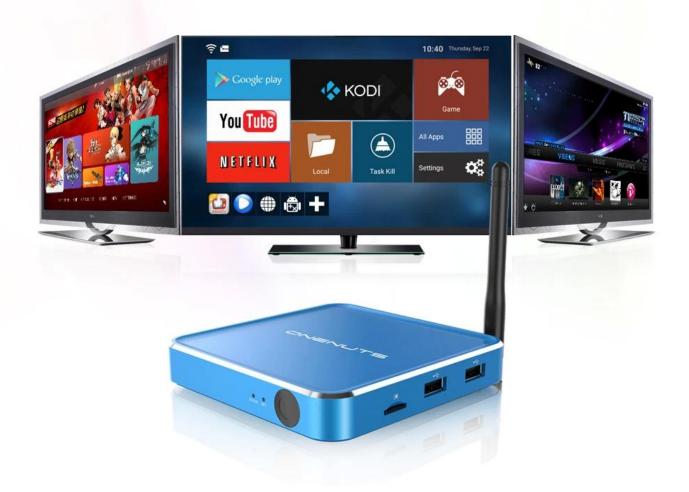

### □2 -In -1 Streaming Media Player& Game box □

Support 1,000,000+ Android Apps from Google Play Store and Aptoide, get all your favorite m ovies, TV shows, live sports, premium & international channels, news, music, games etc.,all in HD.Preinstalled exclusive Game APK supported 1000+ games. All run smoothly in Octa-Core Android TV Box.

□2

In -1 Streaming Media Player& Game box Support 1,000,000+ Android Apps from Google Pla y Store and Aptoide, get all your favorite movies, TV shows, live sports, premium & internatio nal channels, news, music, games etc., all in HD. Preloaded exclusive Game APK supported 10 00+ games. All run smoothly in Octa-Core Android TV Box.

2-In-1 Multifunction Game box & Streaming Media Player

## Support more than 1,000,000 Android Apps.

Build in Google Play and Aptoide to download any of your favorite apps.

And already preload KODI, YouTube, Netflix, Skype etc.

A great box with fantastic compatibilities to meet the most demanding entertainment expectations!