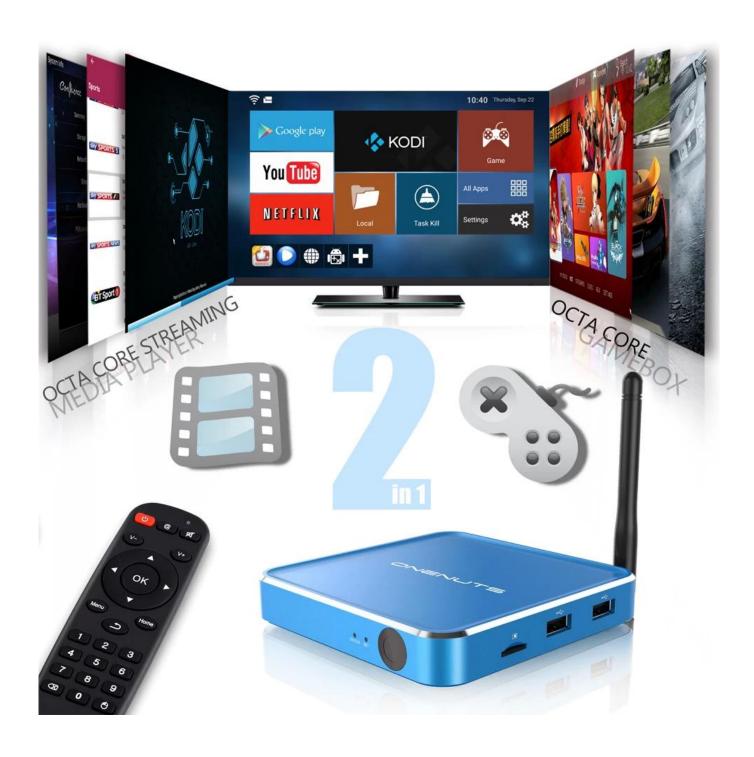

### □2 -In -1 Streaming Media Player& Game box □

Support 1,000,000+ Android Apps from Google Play Store and Aptoide, get all your favorite m ovies, TV shows, live sports, premium & international channels, news, music, games etc.,all in HD.Preinstalled exclusive Game APK supported 1000+ games. All run smoothly in Octa-Core Android TV Box.

□2

In -1 Streaming Media Player& Game box Support 1,000,000+ Android Apps from Google Pla y Store and Aptoide, get all your favorite movies, TV shows, live sports, premium & internatio nal channels, news, music, games etc., all in HD. Preloaded exclusive Game APK supported 10 00+ games. All run smoothly in Octa-Core Android TV Box.

2-In-1 Multifunction Game box & Streaming Media Player

## Not only just Streaming Media player but also super Game Box

8 core CPU and 3D acceleration support you from watching TV to play TV.

Any excited games, just play it.