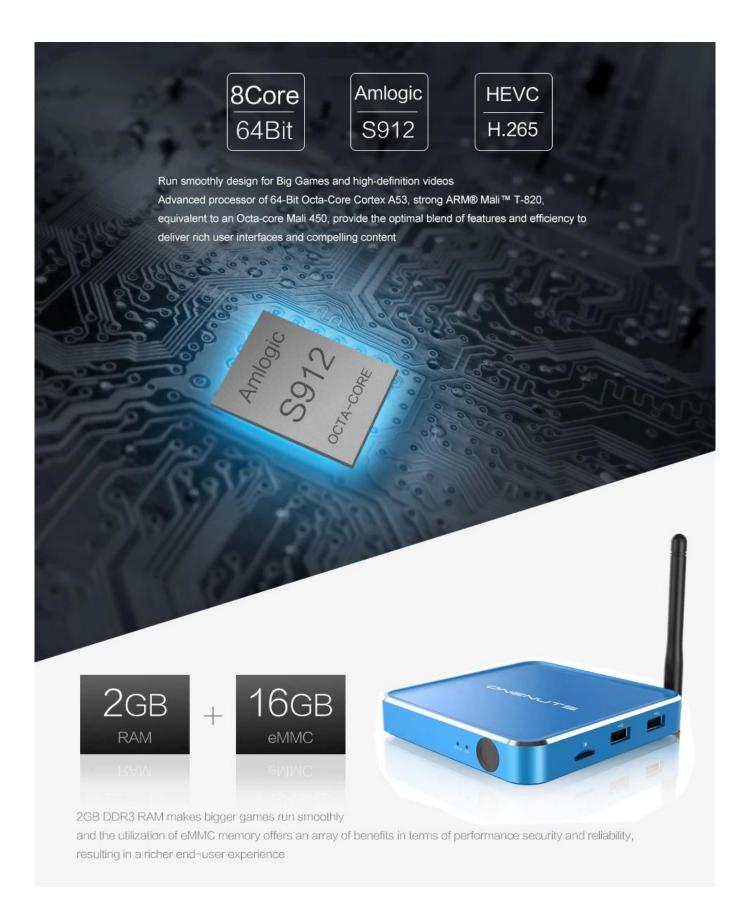

□Powerful CPU, Large memory, Ultra-fast WIFI□The strongest configuration of Android TV BOX, powerful Chipset of Octa-Core Cortex A53 &ARM Mali-T820, large memory of 2G DDR3 and 16G eMMC, Ultra-fast network of dual-band AC WIFI and support high resolution 2k\*4K. Run smoothly design for big games and HD videos.

## ONENUTS

Smart Streaming Media Player

Amlogic S912 8Core CPU

2G DDR3 16G eMMC