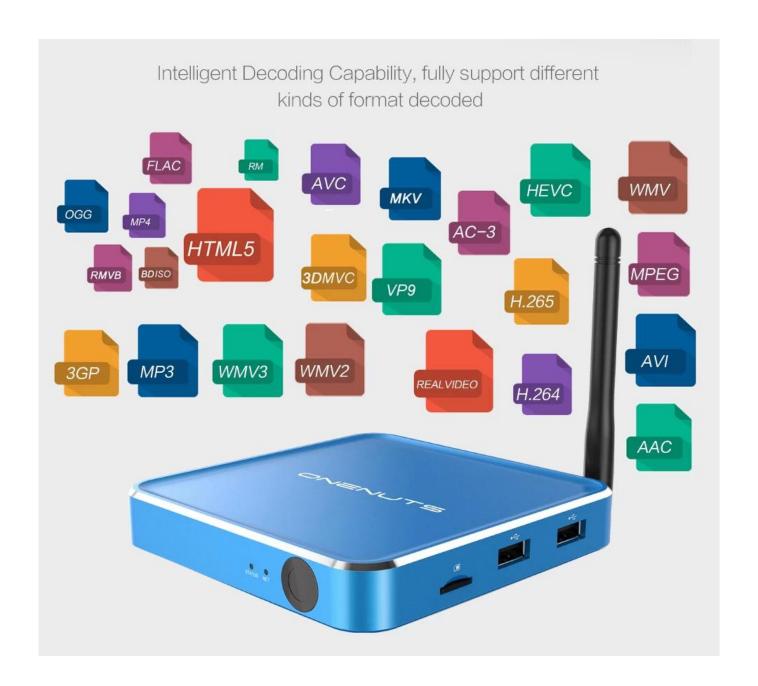

### H.265 hardware decoding, saving 50% bandwidth

H.265/HEVC is a successor to H.264/AVC. Compare to H.264, H.265 data compression ratio is double at the same level of video quality. It can alternatively be used to provide substantially improved video quality at the same bit rate.

H.265

| Model No.        | ONENUTS Nut 1                                                   |
|------------------|-----------------------------------------------------------------|
| CPU              | Amlogic S912 octa-core ARM Cortex A53 processor @ up to 2.0GHz  |
| GPU              | ARM Mail-T820MP3 GPU up to 750MHz(DVFS)                         |
| ROM              | 2GB DDR3                                                        |
| Internal Storage | 16GB eMMC flash and SD slot up to 32GB                          |
| Video Docoder    | VP9-10/H.265 up to 4Kx2K@60fps                                  |
| HDMI             | HDMI 2.0a up to 4K @ 60Hz with CEC and HDR support, and AV port |