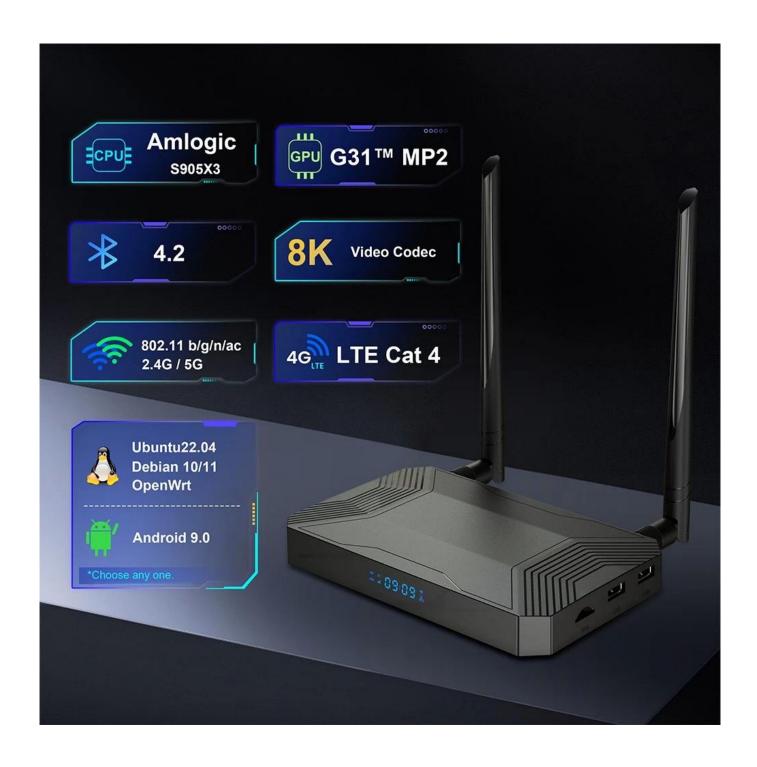

#### **Specifications**

Model No. AmlogicS905X3 4G Set Top Box

CPU AmlogicS905X3 Quad core ARM Cortex-A55 CPU

GPU ARM G31 MP2

RAM 4GB

ROM 32GB (Max 256GB Optional)

WiFi 2.4GHZ /5.8GHZ IEEE802. 11a/b/g/n/ac External antennas

Blutooth BT4.2 Android OS Android 9

### 4G LTE/ Mini PCIe(Note:EC200A-CN(Default) /Different modules support different frequency bands.)

LTE-FDD B1/B3/B5/B8

LTE-TDD B34/B38/B39/B40/B41

WCDMA B1/B5/B8 GSM/EDGE B3/B8

GNSS GPS/GLONASS/BDS/Galileo (optional)

#### **Main Features**

- VP9 Profile-2 up to 4Kx2K@60fps

- H.265 HEVC MP-10@L5.1 up to 4Kx2K@60fps

AVS2-P2 Profile up to 4Kx2K@60fpsH.264 AVC HP@L5.1 up to 4Kx2K@30fps

- MPEG-4 ASP@L5 up to 1080P@60fps (ISO-14496)

Others

Power Supply DC 5V/2A

RAM:2/4GB

ROM:16/64/128GB

Amlogic S905X3 4G LTE Android TV Box: Redefining Home Entertainment

Welcome to the future of home entertainment with our Amlogic S905X3 4G LTE Android TV Box. This innovative device combines powerful performance, advanced connectivity, and stunning visuals to offer a complete home theater experience.