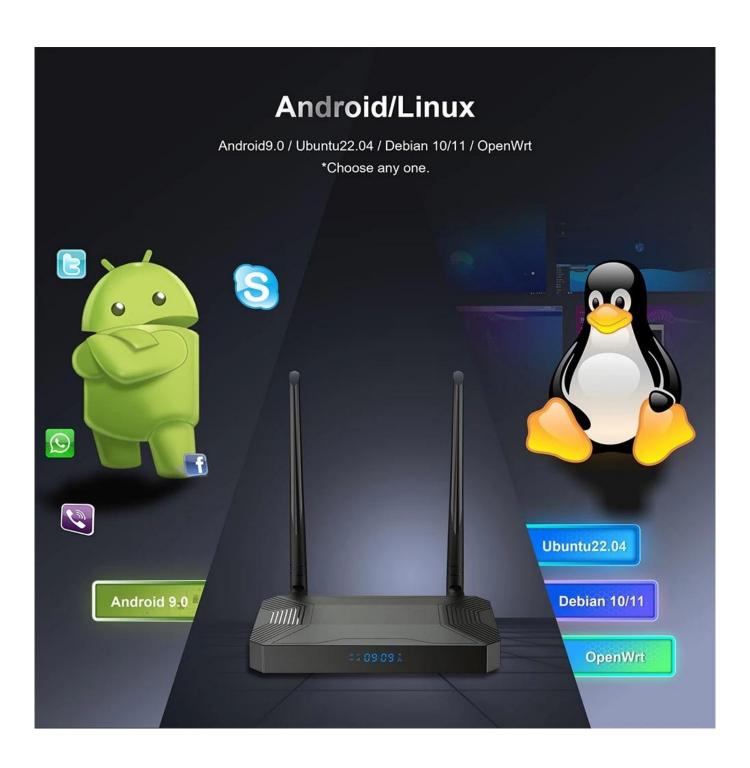

Blutooth BT4.2 Android OS Android 9

I2S+PCM

Image HD JPEG/BMP/GIF/PNG/TIFF

Network

Audio

Function Miracast, Airplay, Skype chatting, Picasa, Youtube, Flicker, Facebook, Online movies, etc.

Language Chinese, English ,Germany, Japanese, Korea etc.