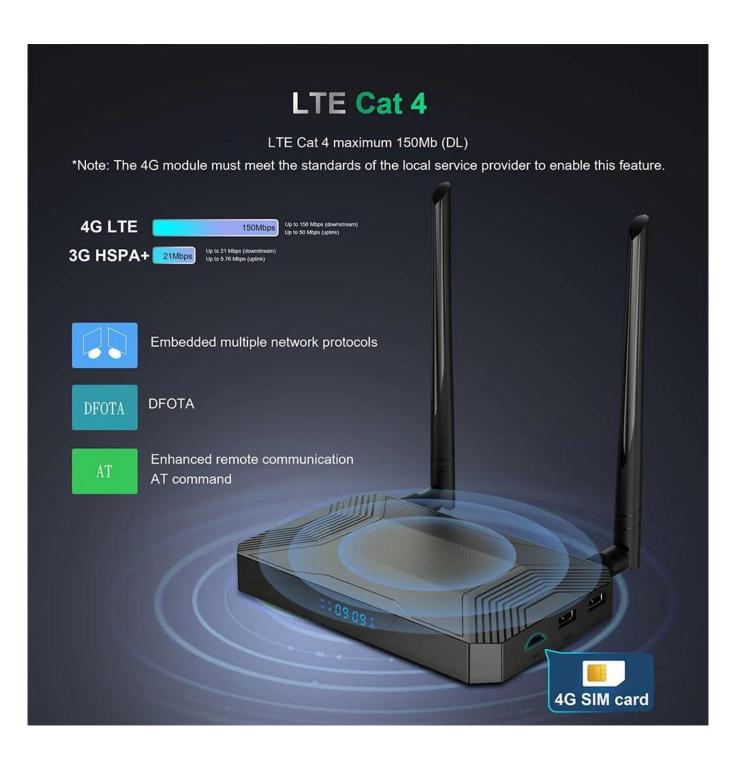

### 4G LTE/ Mini PCIe(Note:EC200A-CN(Default) /Different modules support different frequency bands.)

LTE-FDD B1/B3/B5/B8

LTE-TDD B34/B38/B39/B40/B41

WCDMA B1/B5/B8 GSM/EDGE B3/B8

GNSS GPS/GLONASS/BDS/Galileo (optional)

# LTE Connectivity for Ultimate Convenience:

The inclusion of LTE connectivity enhances your streaming experience. Enjoy high-speed internet access without relying solely on WiFi, ensuring a reliable connection in various scenarios.

At the core of this device is the advanced 4G technology, providing you with high-speed internet access through a dedicated SIM slot. Say goodbye to buffering and lag as you enjoy seamless streaming, online gaming, and interactive content experiences.

The inclusion of a SIM slot not only ensures connectivity without the need for Wi-Fi but also opens up new possibilities for users. You can now use your 4G Set Top Box in various locations, making it a perfect companion for travelers, outdoor enthusiasts, or anyone seeking flexible entertainment solutions.