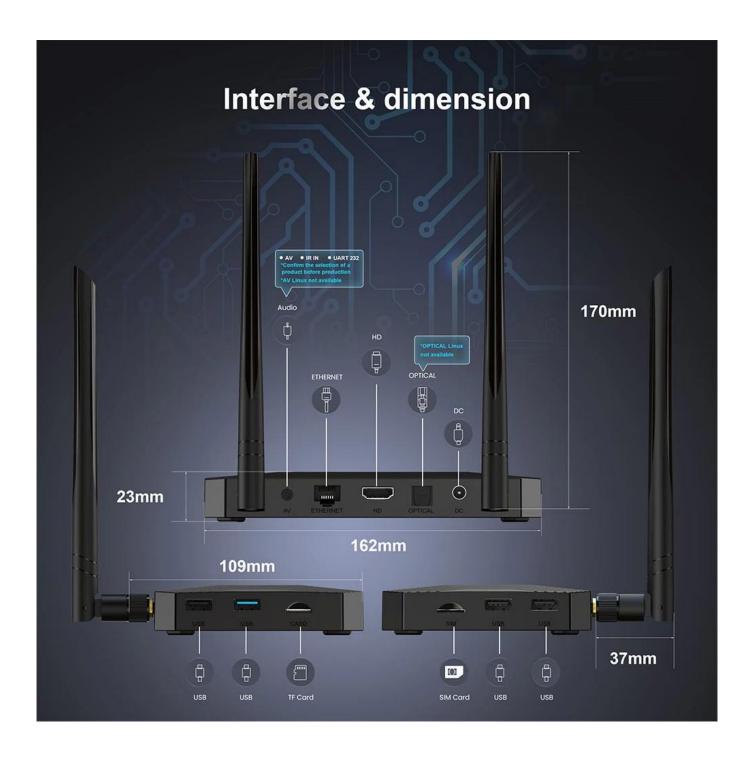

#### **Port Specifications**

USB host 1\* USB 3.0 3\* USB 2.0 External memory 1\* TF Card Audio OPTCAL 1\* SPDIF

HDTV 1\* HDMI 2.1a 4Kx2K @60 Support PAL/NTSC

Ethernet 1\* 1000M SIM card 1\* Sim Card RTC Support

Others

Power Supply DC 5V/2A

RAM:2/4GB

ROM:16/64/128GB

Amlogic S905X3 4G LTE Android TV Box: Redefining Home Entertainment

Welcome to the future of home entertainment with our Amlogic S905X3 4G LTE Android TV Box. This innovative device combines powerful performance, advanced connectivity, and stunning visuals to offer a complete home theater experience.