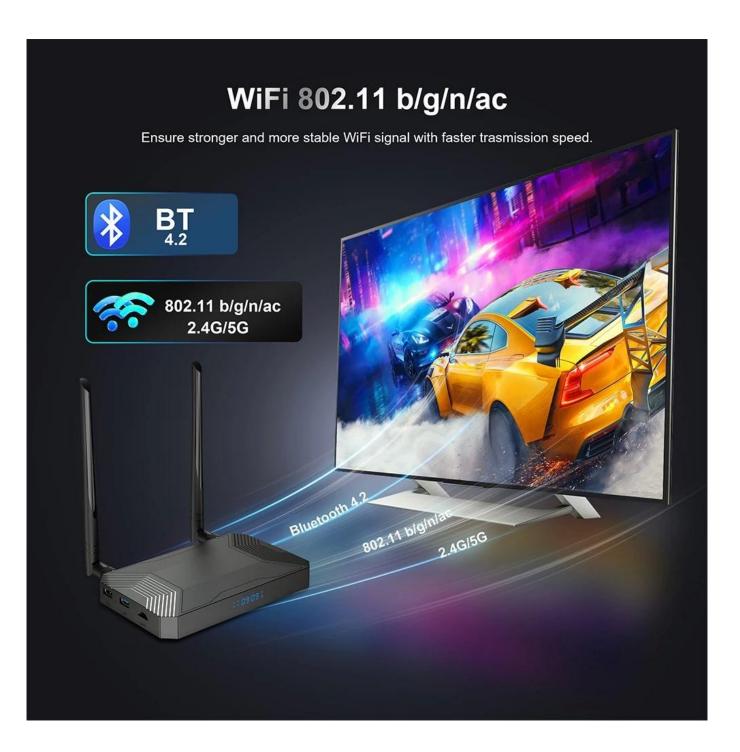

#### **Specifications**

Model No. AmlogicS905X3 4G Set Top Box

CPU AmlogicS905X3 Quad core ARM Cortex-A55 CPU

GPU ARM G31 MP2

RAM 4GB

ROM 32GB (Max 256GB Optional)

WiFi 2.4GHZ /5.8GHZ IEEE802. 11a/b/g/n/ac External antennas

Blutooth BT4.2 Android OS Android 9

# Dual WiFi Connectivity:

Benefit from a stable and high-speed internet connection with Dual WiFi support. Stream content, play online games, and browse with confidence, knowing that your connection is optimized for a smooth experience.