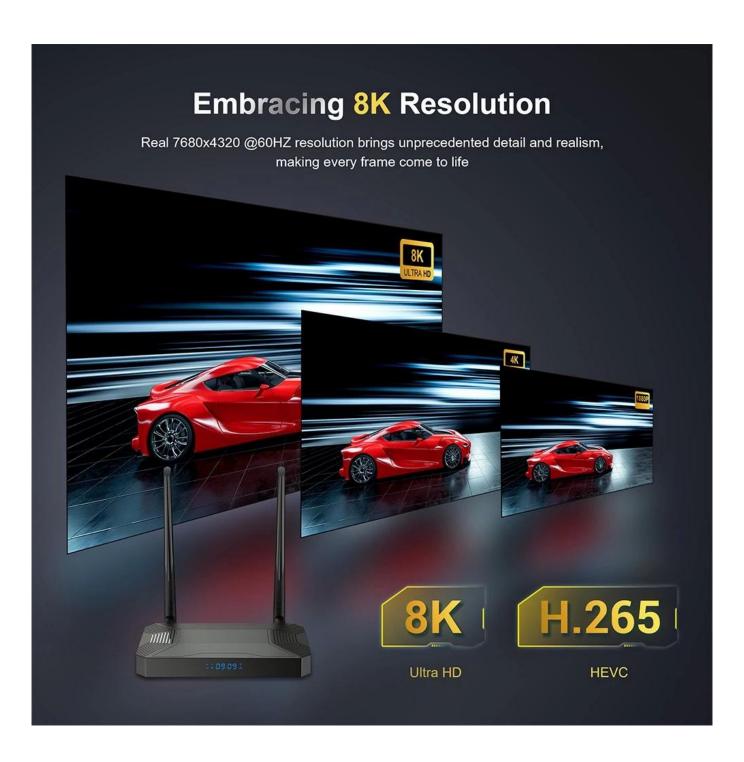

# 8K Visuals for an Immersive Experience:

Immerse yourself in the world of ultra-high-definition content with 8K support. Enjoy crystal-clear visuals, vibrant colors, and exceptional detail, bringing your favorite movies and shows to life.

Experience visuals like never before with support for 4K resolution. Whether you're watching your favorite movies, TV shows, or gaming, the 4G Set Top Box delivers stunning clarity and detail, transforming your living room into a cinematic experience.