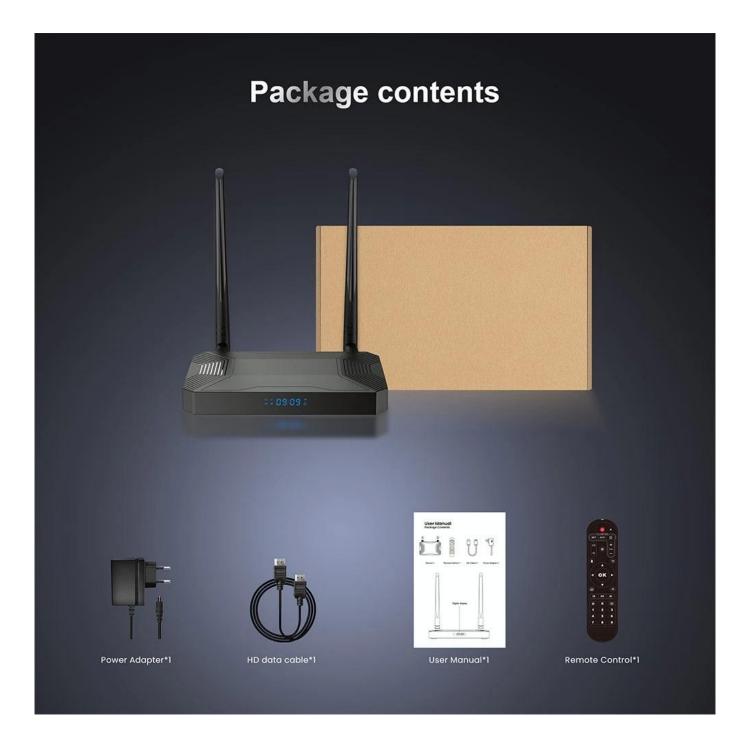

6ch or 96kHz x

32-

bits x 32ch and I2S mode up to 384kHz x 32bits x 16ch

- Digital microphone PDM input with programmable CIC, LPF & HPF, support up to 8 DMICs

- Built-in stereo audio DAC

- Supports concurrent dual audio stereo channel output with combination of analog+PCM or

I2S+PCM

Image HD JPEG/BMP/GIF/PNG/TIFF

Network

Audio

Function Miracast, Airplay, Skype chatting, Picasa, Youtube, Flicker, Facebook, Online movies, etc.

Language Chinese, English ,Germany, Japanese, Korea etc.

#### **Port Specifications**

USB host 1\* USB 3.0 3\* USB 2.0 External memory 1\* TF Card Audio OPTCAL 1\* SPDIF

HDTV 1\* HDMI 2.1a 4Kx2K @60 Support PAL/NTSC

Ethernet 1\* 1000M SIM card 1\* Sim Card RTC Support

Others

Power Supply DC 5V/2A



















RAM:2/4GB



ROM:16/64/128GB











Amlogic S905X3 4G LTE Android TV Box: Redefining Home Entertainment

Welcome to the future of home entertainment with our Amlogic S905X3 4G LTE Android TV Box. This innovative device combines powerful performance, advanced connectivity, and stunning visuals to offer a complete home theater experience.

# **Key Features:**

#### Powerful Performance:

The Amlogic S905X3 chipset ensures powerful and efficient performance, allowing you to enjoy your favorite content without any lag or delay. Navigate through apps, stream videos, and play games seamlessly.

# 8K Visuals for an Immersive Experience:

Immerse yourself in the world of ultra-high-definition content with 8K support. Enjoy crystal-clear visuals, vibrant colors, and exceptional detail, bringing your favorite movies and shows to l