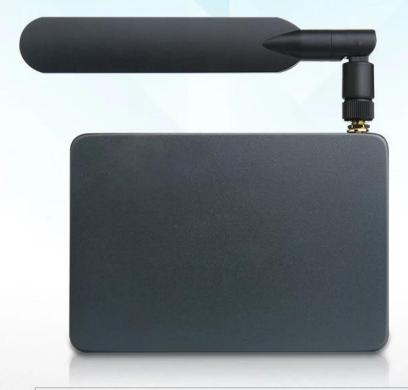

## **Product Parameters**

I/O

Model No. Realtek RTD1295 4K Android TV Box Manufacturer

CPU Realtek RTD1295 Quad-Core ARM Cortex-A53 64-bit @2GHz

GPU ARM-T820

Memory DDR4: 2GB (Option: 1GB)
Flash eMMC: 16GB (Option: 8GB)

Bluetooth BT4.0

Moudle Space Aluminium

1\*HD output 4K\*2K UHD Output, HD 2.0a

1\*HD input HD input (HD1.4a~HD2.2a) ,Support HDCP Key with 1.4 or 2.2

versior

1\*AV OUT Composite video and audio output

2\*USB 1\* USB 2.0, 1\*USB 3.0 1\*OPTICAL Digital Audio output

1\*SATA SATA 3.0

1\*RJ45 Ethernet 10/100/1000Mbps

1\*TF CARD Support 4GB~64GB

1\*Attenna 5dB extenal atenna, Powerful

Periheral Compatiblity USB Touch-Screens; Camera; Bluetooth™ Earphone or Other Bluetooth™ Device, etc.

Power DC 5V/2A

OS Android 6.0 Marshmallow

Codec H.264 2K@60fps/4K@24fps[]

Video Decoder H.265 4K@60fps

HDR 10-bit HEVC/H.265 up to 4K@60fps,

VP9 up to 4K@60fps,

Support ture Dolby Digital and DTS HD

Audio Support HD audio(7.1ch) decode and passthrough Redesigned Native player, Blu-ray