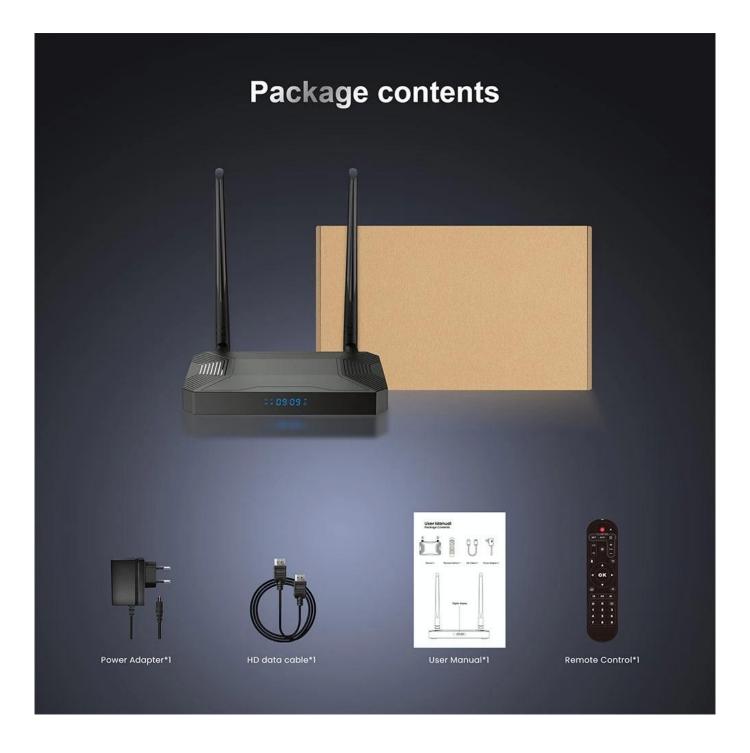

bits x 16ch or 96kHz x

bits x 32ch and I2S mode up to 384kHz x 32bits x 16ch

- Digital microphone PDM input with programmable CIC, LPF & HPF, support up to 8 DMICs

- Built-in stereo audio DAC

- Supports concurrent dual audio stereo channel output with combination of analog+PCM or

I2S+PCM

**Image** HD IPEG/BMP/GIF/PNG/TIFF

Network

Miracast, Airplay, Skype chatting, Picasa, Youtube, Flicker, Facebook, Online movies, etc. Function

Language Chinese, English, Germany, Japanese, Korea etc.

#### **Port Specifications**

1\* USB 3.0 USB host 3 \*USB 2.0 External memory 1\* TF Card Audio OPTCAL 1\* SPDIF

HDTV 1\* HDMI 2.1a 4Kx2K @60 Support PAL/NTSC

Ethernet 1\* 1000M SIM card 1\* Sim Card RTC Support

Others

Power Supply DC 5V/2A



















RAM:2/4GB



ROM:16/64/128GB











Amlogic S905X3 4G LTE Android TV Box: Redefining Home Entertainment

Welcome to the future of home entertainment with our Amlogic S905X3 4G LTE Android TV Box. This innovative device combines powerful performance, advanced connectivity, and stunning visuals to offer a complete home theater experience.

#### **Key Features:**

#### Powerful Performance:

The Amlogic S905X3 chipset ensures powerful and efficient performance, allowing you to enjoy your favorite content without any lag or delay. Navigate through apps, stream videos, and play games seamlessly.

#### 8K Visuals for an Immersive Experience:

Immerse yourself in the world of ultra-high-definition content with 8K support. Enjoy crystal-clear visuals, vibrant colors, and exceptional detail, bringing your favorite movies and show