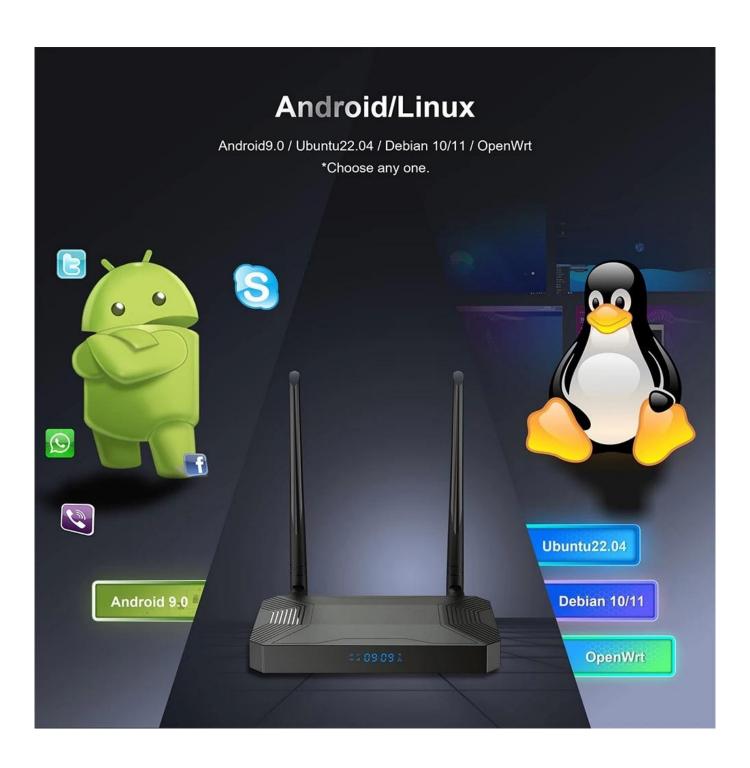

Blutooth BT4.2 Android 9 Android OS

## Dual WiFi Connectivity:

Benefit from a stable and high-speed internet connection with Dual WiFi support. Stream content, play online games, and browse with confidence, knowing that your connection is optimized for a smooth experience.