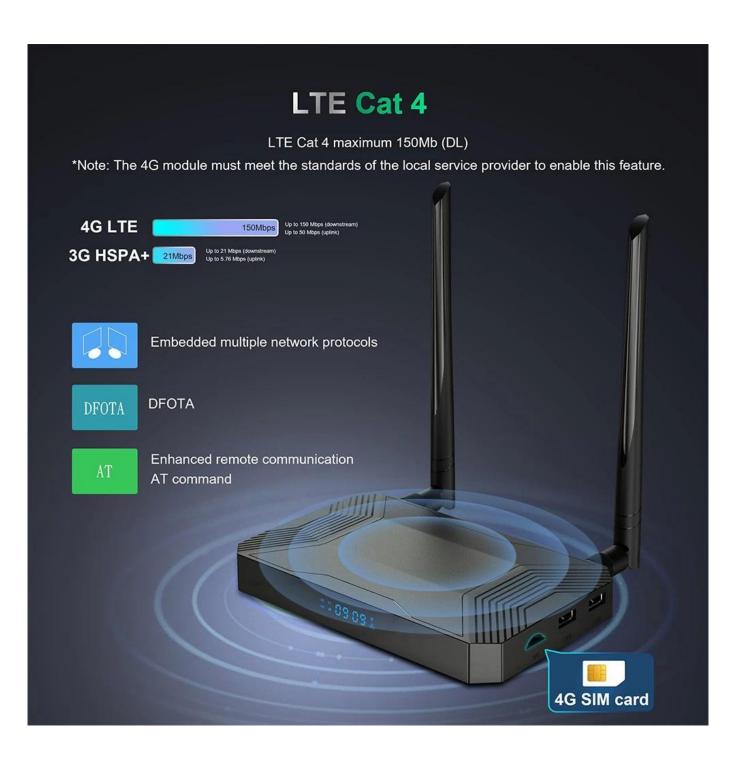

#### 4G LTE/ Mini PCIe(Note:EC200A-CN(Default) /Different modules support different frequency bands.)

LTE-FDD B1/B3/B5/B8

LTE-TDD B34/B38/B39/B40/B41

**WCDMA** B1/B5/B8 GSM/EDGE B3/B8

**GNSS** GPS/GLONASS/BDS/Galileo (optional)

## LTE Connectivity for Ultimate Convenience:

The inclusion of LTE connectivity enhances your streaming experience. Enjoy high-speed internet access without relying solely on WiFi, ensuring a reliable connection in various scenarios.