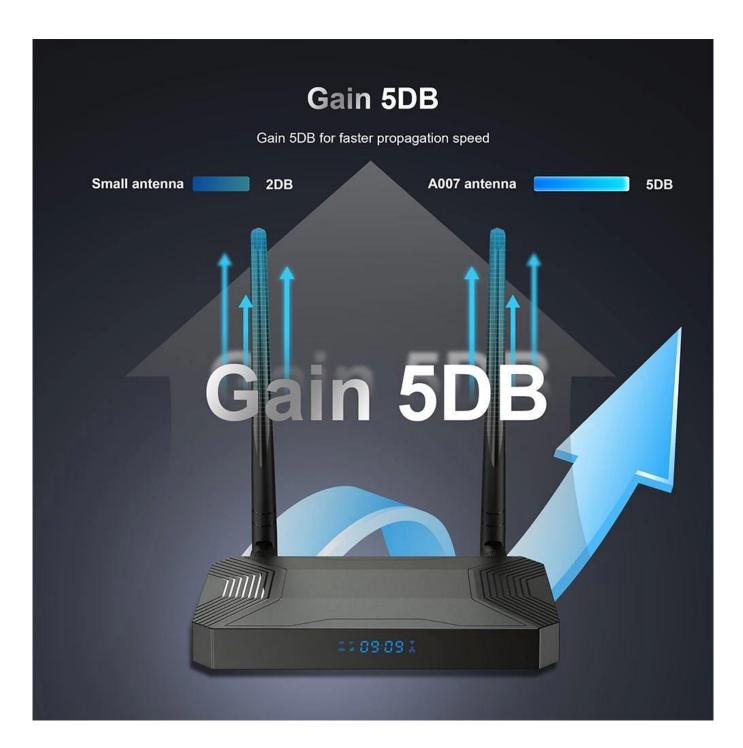

#### **Specifications**

Model No. AmlogicS905X3 4G TV Box

**CPU** AmlogicS905X3 Quad core ARM Cortex-A55 CPU

**GPU** ARM G31 MP2

RAM 4GB

**ROM** 32GB (Max 256GB Optional)

WiFi 2.4GHZ /5.8GHZ IEEE802. 11a/b/g/n/ac External antennas

## Dual WiFi Connectivity:

Benefit from a stable and high-speed internet connection with Dual WiFi support. Stream content, play online games, and browse with confidence, knowing that your connection is optimized for a smooth experience.