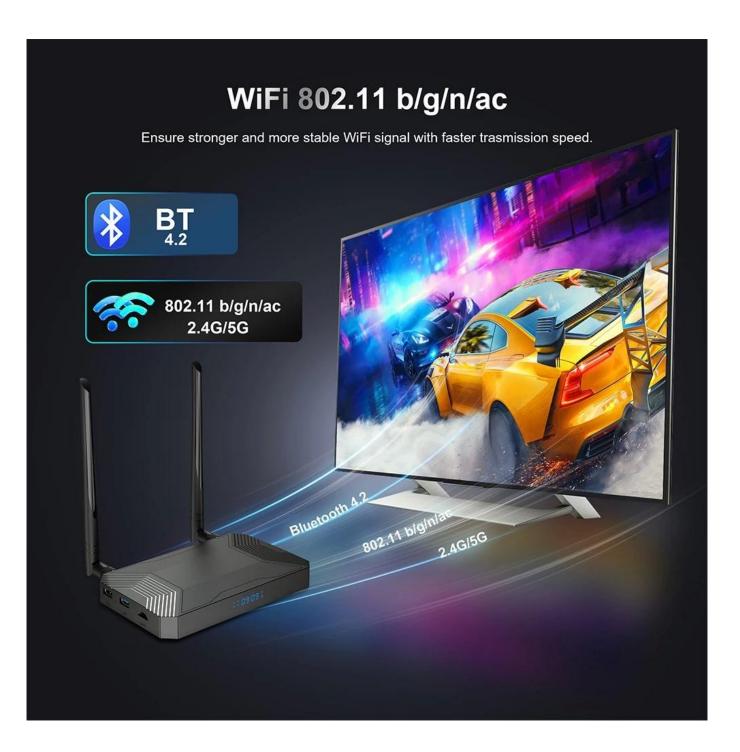

#### **Specifications**

Model No. AmlogicS905X3 4G TV Box

**CPU** AmlogicS905X3 Quad core ARM Cortex-A55 CPU

**GPU** ARM G31 MP2

RAM 4GB

**ROM** 32GB (Max 256GB Optional)

WiFi 2.4GHZ /5.8GHZ IEEE802. 11a/b/g/n/ac External antennas

Blutooth BT4.2 Android 9 Android OS

## Dual WiFi Connectivity:

Benefit from a stable and high-speed internet connection with Dual WiFi support. Stream content, play online games, and browse with confidence, knowing that your connection is optimized for a smooth experience.