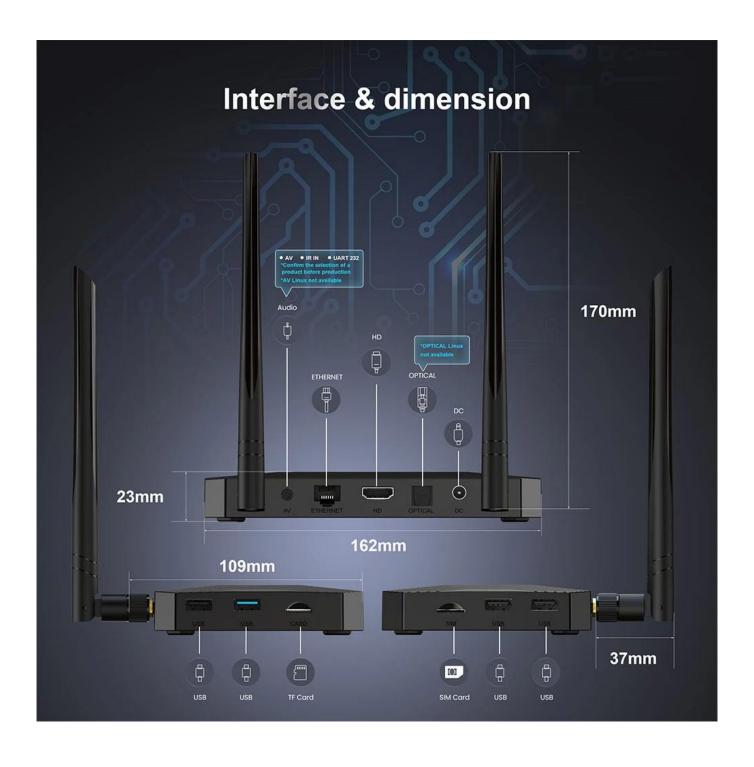

#### **Port Specifications**

1\* USB 3.0 USB host 3 \*USB 2.0 External memory 1\* TF Card Audio OPTCAL 1\* SPDIF

HDTV 1\* HDMI 2.1a 4Kx2K @60 Support PAL/NTSC

Ethernet 1\* 1000M SIM card 1\* Sim Card RTC Support

Others

Power Supply DC 5V/2A

RAM:2/4GB

ROM:16/64/128GB

Amlogic S905X3 4G LTE Android TV Box: Redefining Home Entertainment

Welcome to the future of home entertainment with our Amlogic S905X3 4G LTE Android TV Box. This innovative device combines powerful performance, advanced connectivity, and stunning visuals to offer a complete home theater experience.