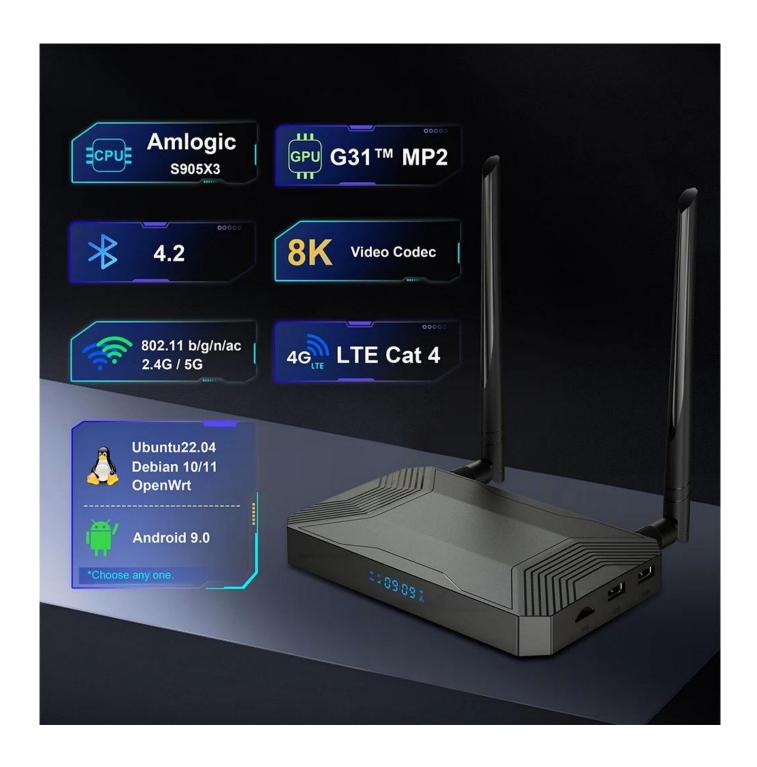

# Amlogic S905X3 4G LTE Android TV Box with Dual WiFi 8K 4GB RAM 32GB ROM

#### **Specifications**

Model No. AmlogicS905X3 4G TV Box

**CPU** AmlogicS905X3 Quad core ARM Cortex-A55 CPU

**GPU** ARM G31 MP2

RAM 4GB

**ROM** 32GB (Max 256GB Optional)

WiFi 2.4GHZ /5.8GHZ IEEE802. 11a/b/g/n/ac External antennas

Blutooth BT4.2 Android 9 Android OS

#### 4G LTE/ Mini PCIe(Note:EC200A-CN(Default) /Different modules support different frequency bands.)

LTE-FDD B1/B3/B5/B8

LTE-TDD B34/B38/B39/B40/B41

**WCDMA** B1/B5/B8 GSM/EDGE B3/B8

**GNSS** GPS/GLONASS/BDS/Galileo (optional)

#### **Main Features**

- VP9 Profile-2 up to 4Kx2K@60fps

- H.265 HEVC MP-10@L5.1 up to 4Kx2K@60fps

- AVS2-P2 Profile up to 4Kx2K@60fps - H.264 AVC HP@L5.1 up to 4Kx2K@30fps

- MPEG-4 ASP@L5 up to 1080P@60fps (ISO-14496)

#### 8K Visuals for an Immersive Experience:

Immerse yourself in the world of ultra-high-definition content with 8K support. Enjoy crystal-clear visuals, vibrant colors, and exceptional detail, bringing your favorite movies and shows to life.

## Dual WiFi Connectivity:

Benefit from a stable and high-speed internet connection with Dual WiFi support. Stream content, play online games, and browse with confidence, knowing that your connection is optimized for a smooth experience.

## Ample Storage and RAM:

With 4GB of RAM and 32GB of ROM, this TV box provides sufficient space for apps, games, and media files. Enjoy seamless multitasking and store your favorite content locally for quick access.

## LTE Connectivity for Ultimate Convenience:

The inclusion of LTE connectivity enhances your streaming experience. Enjoy high-speed internet access without relying solely on WiFi, ensuring a reliable connection in various scenarios.