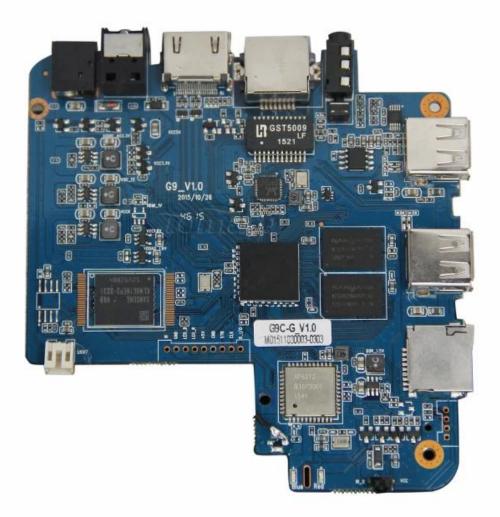

### Android IPTV Set Top Box Smart TV Box PoE(Power Over Ethernet) Android TV Box

| Model No.     G9C PoE(Power Over Ethernet) Android TV Box       CPU     Amlogic S905 Quad Core ARM Cortex"-AS3 CPU up to 2.0 GHz (DVFS)       GPU     Penta-Core Mali-450 Up to 750Mhz+       FLASH     8GB EMMC       SDRAM     108 DDR3       Power Supply Specifications       Power Supply DDC 5V/2A       Power Indicator (LED)     Power ON:blue; Standby:Red       Main Features       OS     Android" 5.1 Lollipop       3D     30-HD 1080Px2       Support Decoder     HD MPEG1/2/4,H.264/H.265, HD AVC/VC-1,RM/RMVB,Xvid/DivX3/4/5/6 ,<br>RealVideo8/J10,HEV/Mov/ISO/MVVAs/IFI/DaV/Mpg/Mpeg/MP4       Support Nusic Format     Av/informat/ Av/informkrwb/Ts/voVid/Wov/ISO/ISO/MVVAs/IFI/DaV/Mpg/Mpeg/MP4       Support Music Format     HD JPEG/BM/GI/PNG/IFF       USB Host     2 High Speed USB 2.0,Support U DISK And USB HDD       Card Reader     50"/SDHC/MNC Cards       HDD File System     FAT16/FAT32/NTF5       Support Subtitle     SAR/SS/ID/ID/4K2K Ultra HD Decoding And Output       OfS Upper I     English/French/German/Spanish/Italian etc Multilateral Languages       Languages     English/French/Germa/Spanish/Italian etc Multilateral Languages       Languages     Support All Standard SD/HD/4K2K                                                                                                                                                                                                                                                                                                                                                                                                                                                                                                                                                                                                  | Hardware Specifications |                                                                                                     |  |  |  |  |
|-------------------------------------------------------------------------------------------------------------------------------------------------------------------------------------------------------------------------------------------------------------------------------------------------------------------------------------------------------------------------------------------------------------------------------------------------------------------------------------------------------------------------------------------------------------------------------------------------------------------------------------------------------------------------------------------------------------------------------------------------------------------------------------------------------------------------------------------------------------------------------------------------------------------------------------------------------------------------------------------------------------------------------------------------------------------------------------------------------------------------------------------------------------------------------------------------------------------------------------------------------------------------------------------------------------------------------------------------------------------------------------------------------------------------------------------------------------------------------------------------------------------------------------------------------------------------------------------------------------------------------------------------------------------------------------------------------------------------------------------------------------------------------------------------------------------------------------------|-------------------------|-----------------------------------------------------------------------------------------------------|--|--|--|--|
| GPU     Penta-Core Mali-450 Up to 750Mhz+       FLASH     8GB EMMC       SDRAM     1GB DDR3       Power Supply Specifications     Power Supply D       Power Jongby     DC SV/ZA       Power Indicator (LED)     Power ON:blue; Standby:Red       Main Features     OS       OS     Android ** 5.1 Lollipop       3D     3D-HD 1080Px2       Support Decoder     HD MPEG1/2/4,H.264/H.265, HD AVC/VC-1,RM/RMVB,Xvid/DivX3/4/5/6 ,<br>RealVideo8/9/10,HEVC MP-10       Support Decoder     HD MPEG1/2/4,H.264/H.265, HD AVC/VC-1,RM/RMVB,Xvid/DivX3/4/5/6 ,<br>RealVideo8/9/10,HEVC MP-10       Support Media Format     Avi/mRmvDr/S/NoVMIAV/05/OM/mv/Asi/Flv/Dat/Mpg/Mpeg/MP4       Support Music Format     H0/PEG1/2/4,H.264/H.265, HD AVC/VC-1,RM/RMVB,Xvid/DivX3/4/5/6 ,<br>RealVideo8/9/10,HEVC MP-10       Support Music Format     H0/PEG1/2/4,H.264/H.265, HD AVC/VC-1,RM/RMVB,Xvid/DivX3/4/5/6 ,<br>RealVideo8/9/10,HEVC MP-10       Support Music Format     H0/PEG1/2/4,H.264/H.265, HD AVC/VC-1,RM/RMVB,Xvid/DivX3/4/5/6 ,<br>RealVideo8/01/0,HKV/MOV/DS/DMV/MV/AS/FIV/Dat/Mpg/Mpeg/MP4       Support Music Format     H0/PEG1/2/4,H.264/H.265, HD AVC/VC-1,RM/RMVB,Xvid/DivX3/4/5/6 ,<br>RealVideo8/01/0/MKV/MoV/DS/DMV/MV/AS/FIV/Dat/Mpg/Mpeg/MP4       Support Music Format     H0/PEG/BMP/GIF/PMG/TIFF       USB Hobt     S H0/P                                                                                                                                                                                                                                                                                                                                                                                                                                                                                         | Model No.               | G9C PoE(Power Over Ethernet) Android TV Box                                                         |  |  |  |  |
| FLASH     8GB EMMC       SDRAM     1GB DDR3       Power Supply     DC 5V/ZA       Power Indicator (LED)     Power ON:blue: Standby:Red       Main Features     OS       OS     Android" 5.1 Lollipop       3D     3D-HD 1080Px2       Support Decoder     HD MPG1/2/4,H.264/H.265, HD AVC/VC-1,RM/RMVB,Xvid/DivX3/4/5/6, Format       RealVideo8/9/10,LEVC MP-10     RealVideo8/9/10,LEVC MP-10       Support Media Format     Avi/Rm/Rmvb/Ts/Vob/Mkv/Mov/IS/Mmv/Ast/Flv/Dat/Mpg/Mpeg/MP4       Support Media Format     HD /PEG/BMP/GIF/PMG/TFF       USB Host     2 High Speed USB 2.0.Support U DISK And USB HDD       Card Reader     SD "/SDHC/MMC Cards       HDD FIG System     FATIG/FAT3/INTFS       Support Subtitle     SRT/SMI/SUB/SSA/IDX+USB       High Diffinition     Support All Standard SD/HD/4XX Utra HD Decoding And Output       Video Output     Support Mouse And Keyboard Via USB;Support 2.4GHz Wireless Mouse And Keyboard Via 2.4GHz USB Dongle       LAN     Ethernet:1000M, Standard RJ-45 (optional IEEE 802.3 10/10/1000 Gigabit )       Wireless     Support Mouse And Keyboard Via USB;Support 2.4GHz Wireless Mouse And Keyboard Via 2.4GHz USB Dongle       HDMI"     HDMI" 2.0 (CEC and HDCP 2.2), 4                                                                                                                                                                                                                                                                                                                                                                                                                                                                                                                                                                                                 | CPU                     | Amlogic S905 Quad Core ARM Cortex <sup>™</sup> -A53 CPU up to 2.0 GHz (DVFS)                        |  |  |  |  |
| SDRAM     IGB DDR3       Power Supply Specifications       Power Supply     DC SV/2A       Power Indicator (LED)     Power ON:blue; Standby;Red       Main Features     OS     Android "" 5.1 Lollipop       3D     3D-HD 1080Px2     Support Decoder     HD MPEG1/2/4,H.264/H.264/H.264/H.264/H.264/H.264/H.264/H.264/H.264/H.264/H.264/H.264/H.264/H.264/H.264/H.264/H.264/H.264/H.264/H.264/H.264/H.264/H.264/H.264/H.264/H.264/H.264/H.264/H.264/H.264/H.264/H.264/H.264/H.264/H.264/H.264/H.264/H.264/H.264/H.264/H.264/H.264/H.264/H.264/H.264/H.264/H.264/H.264/H.264/H.264/H.264/H.264/H.264/H.264/H.264/H.264/H.264/H.264/H.264/H.264/H.264/H.264/H.264/H.264/H.264/H.264/H.264/H.264/H.264/H.264/H.264/H.264/H.264/H.264/H.264/H.264/H.264/H.264/H.264/H.264/H.264/H.264/H.264/H.264/H.264/H.264/H.264/H.264/H.264/H.264/H.264/H.264/H.264/H.264/H.264/H.264/H.264/H.264/H.264/H.264/H.264/H.264/H.264/H.264/H.264/H.264/H.264/H.264/H.264/H.264/H.264/H.264/H.264/H.264/H.264/H.264/H.264/H.264/H.264/H.264/H.264/H.264/H.264/H.264/H.264/H.264/H.264/H.264/H.264/H.264/H.264/H.264/H.264/H.264/H.264/H.264/H.264/H.264/H.264/H.264/H.264/H.264/H.264/H.264/H.264/H.264/H.264/H.264/H.264/H.264/H.264/H.264/H.264/H.264/H.264/H.264/H.264/H.264/H.264/H.264/H.264/H.264/H.264/H.264/H.264/H.264/H.264/H.264/H.264/H.264/H.264/H.264/H.264/H.264/H.264/H.264/H.264/H.264/H.264/H.264/H.264/H.264/H.264/H.264/H.264/H.264/H.264/H.264/H.264/H.264/H.264/H.264/H.264/H.264/H.264/H.264/H.264/H.264/H.264/H.264/H.264/H.264/H.264/H.264/H.264/H.264/H.264/H.264/H.264/H.264/H.264/H.264/H.264/H.264/H.264/H.264/H.264/H.264/H.264/H.264/H.264/H.264/H.264/H.264/H.264/H.264/H.264/H.264/H.264/H.264/H.264/H.264/H.264/H.264/H.264/H.264/H.264/H.264/H.264/H.264/H.264/H.264/H.264/H.264/H.264/H.264/H.264/H.264/H.264/H.264/H.264/ | GPU                     | Penta-Core Mali-450 Up to 750Mhz+                                                                   |  |  |  |  |
| Downer Supply Specifications       Power Supply     DC 5V/2A       Power Indicator (LED)     Power ON:blue; Standby:Red       Main Features                                                                                                                                                                                                                                                                                                                                                                                                                                                                                                                                                                                                                                                                                                                                                                                                                                                                                                                                                                                                                                                                                                                                                                                                                                                                                                                                                                                                                                                                                                                                                                                                                                                                                               | FLASH                   | 8GB EMMC                                                                                            |  |  |  |  |
| Power SupplyDC SV/2APower Indicator (LED)Power ON:blue; Standby:RedMain FeaturesOSAndroid " 5.1 Lollipop3D3D-HD 1080Px2Support Decoder<br>FormatHD MPEG1/2/4,H.264/H.265, HD AVC/VC-1,RM/RMVB,Xvid/DivX3/4/5/6,<br>RealVideo8/9/10,HEVC MP-10Support Necial FormatAvi/Rm/Rmvb/Ts/Vob/Mkv/Mov/ISO/Mmv/Ast/Flv/Dat/Mpg/Mpeg/MP4Support Media FormatAvi/Rm/Rmvb/Ts/Vob/Mkv/Mov/ISO/Mmv/Ast/Flv/Dat/Mpg/Mpeg/MP4Support Nesic FormatHD JPEG/BMP/GIF/PNG/TIFFUSB Host2 High Speed USB 2.0.Support U DISK And USB HDDCard ReaderSD"/SDHC/MWC CardsHDD File SystemFAT16/FAT32/NTFSSupport Subject Support All Standard SD/HD/4K2K Ultra HD Decoding And OutputVideo OutputSupport All Standard SD/HD/4K2K Ultra HD Decoding And OutputOSD type of<br>languagesSupport IbetRe802.31 0/100/1000 Gigabit )WirelessSupport Mouse And Keyboard Via USB;Support 2.4GHz Wireless Mouse And Keyboard Via 2.4GHz USB DongleHDMI"HDMI" 2.0 (CEC and HDCP 2.2), 4K X 2K @60 fpsAvSupportOpticalSupportSupportSupportOpticalSupportSupportSupportPoE/Fower Over<br>Ethernet)SupportSupportSupportPoticalSupportPoticalSupportPoticalSupportSupportSupport All Standard GI/TV And OTT Programmes                                                                                                                                                                                                                                                                                                                                                                                                                                                                                                                                                                                                                                                              | SDRAM                   | 1GB DDR3                                                                                            |  |  |  |  |
| Power Indicator (LED)     Power ON:blue; Standby:Red       Main Features     Android ** 5.1 Lollipop       3D     30-HD 1080Px2       Support Decoder     HD MPEG1/2/4,H.264/H.265, HD AVC/VC-1,RM/RMVB,Xvid/DivX3/4/5/6, RealVideo8/9/10,HEVC MP-10       Support Media Format     Avi/Rm/Rmvb/Ts/Vob/Mkv/Mov/ISO/Wmv/Asf/Fiv/Dat/Mpg/Mpeg/MP4       Support Music Format     MP3/WMA/AAC/WAV/GGG/AC3/DDP/TrueHD/DTS/DTS/HD/FLAC/APE       Support Mosic Format     MP3/WMA/AAC/WAV/GGG/AC3/DDP/TrueHD/DTS/DTS/HD/FLAC/APE       Support Noto Format     HD JPEG/BMP/GiF/PNG/TIFF       USB Host     2 High Speed USB 2.0,Support U DISK And USB HDD       Card Reader     SD **/SDHC/MC Cards       HDD File System     FAT16/FAT32/NTFS       Support Subtitle     SRT/SMI/SUB/SSA/IDX+USB       High Difinition     Support All Standard SD/HD/4K2K Ultra HD Decoding And Output       OSD Type of<br>languages     EnglisIt/French/German/Spanish/Italian etc Multilateral Languages       LAN     Ethernet:1000M, Standard RJ-45 (optional IEEE 802.3 10/100/1000 Gigabit )       Wireless     Support Mouse And Keyboard Via USB;Support 2.4GHz Wireless Mouse And Keyboard Via 2.4GHz USB Dongle       HDMI**     HDMI** 2.0 (CEC and HDCP 2.2), 4K X 2K @60 fps       AV     Support          S                                                                                                                                                                                                                                                                                                                                                                                                                                                                                                                                  | Power Supply Spec       | ifications                                                                                          |  |  |  |  |
| Main Features       OS     Android ** 5.1 Lollipop       3D     3D-HD 1080Px2       Support Decoder     HD MPEGJ/2/4,H.264/H.265, HD AVC/VC-1,RM/RMVB,Xvid/DivX3/4/5/6 ,<br>Format       Support Media Format     Avi/Rm/RmvbTs/Vob/Mkv/Mov/ISO/Wmv/As//Fi/v/Dat/Mpg/Mpeg/MP4       Support Music Format     MP3/WMA/AC/WAV/OG/AC3/DDP/TrueHD/DTS/DTS/HD/FLAC/APE       Support Music Format     MP3/WMA/AC/WAV/OG/AC3/DDP/TrueHD/DTS/DTS/HD/FLAC/APE       Support Photo Format     HD JPEG/BMP/GIF/PNG/TIFF       USB Host     2 High Speed USB 2.0,Support U DISK And USB HDD       Card Reader     SD**/SDHC/MMC Cards       HDD File System     FAT16/FAT32/NTFS       Support All Standard SD/HD/4X2K Ultra HD Decoding And Output       Video Output     Support All Standard SD/HD/4X2K Ultra HD Decoding And Output       OSD type of<br>languages     English/French/German/Spanish/Italian etc Multilateral Languages       LAN     Ethernet:1000M, Standard RJ-45 (optional IEEE 802.3 10/100/1000 Gigabit )       Wireless     Support Mouse And Keyboard Via USB;Support 2.4GHz Wireless Mouse And Keyboard Via 2.4GHz USB Dongle       HDMI**     HDMI** 2.0 (CEC and HDCP 2.2), 4K X 2K @60 fps       AV     Support       Support     Support       Optical                                                                                                                                                                                                                                                                                                                                                                                                                                                                                                                                                              | Power Supply            | DC 5V/2A                                                                                            |  |  |  |  |
| OSAndroid ** 5.1 Lollipop3D3D-HD 1080Px2Support Decoder<br>FormatHD MPEG1/2/4, H.264/H.265, HD AVC/VC-1,RM/RMVB,Xvid/DivX3/4/5/6 ,<br>RealVideo8/9/10,HEVC MP-10Support Media FormatAvi/Rm/Rmvb/Ts/Vob/Mkv/Mov/ISO/Wmv/Asf/Flv/Dat/Mpg/Mpeg/MP4Support Music FormatMP3/WMA/AAC/WAV/OGG/AC3/DDP/TrueHD/DS/DTS/HD/FLAC/APESupport Nusic FormatMP3/WMA/AAC/WAV/OGG/AC3/DDP/TrueHD/DS/DTS/HD/FLAC/APESupport Vhoto FormatHD JPEG/BMP/GIF/PNG/TIFFUSB Host2 High Speed USB 2.0,Support U DISK And USB HDDCard ReaderSD**/SDHC/MMC CardsHDD Flie SystemFAT16/FAT32/NTFSSupport SubtitleSRT/SM//SUB/SSA/IDX+USBHigh DifinitionSupport All Standard SD/HD/4K2K Ultra HD Decoding And OutputVideo OutputSupport All Standard SD/HD/4K2K Ultra HD Decoding And OutputOSD Type of<br>IanguagesEnglish/French/German/Spanish/Italian etc Multilateral LanguagesLANEthernet:1000M, Standard RJ-45 (optional IEEE 802.3 10/100/1000 Gigabit )WirelessSupport Mouse And Keyboard Via USB;Support 2.4GHz Wireless Mouse And Keyboard Via 2.4GHz USB DongleHDMI**HDMI** 2.0 (CEC and HDCP 2.2), 4K X 2K @60 fpsAVSupportSupportSupportOpticalSupportSupportSupportSPDIF/IEC958OpticalIPTV And OTTSupport Kang Kinds of IPTV And OTT Programmes                                                                                                                                                                                                                                                                                                                                                                                                                                                                                                                                                                                                             | Power Indicator (LED)   | Power ON:blue; Standby:Red                                                                          |  |  |  |  |
| 3D 3D-HD 1080Px2   Support Decoder<br>Format HD MPEG1/2/4,H.265, HD AVC/VC-1,RM/RMVB,Xvid/DivX3/4/5/6 ,<br>RealVideo8/9/10,HEVC MP-10   Support Media Format Avi/Rm/Rmvb/JS/Nob/Mkv/Mov/ISO/Wmv/Asf/Flv/Dat/Mpg/Mpeg/MP4   Support Music Format MP3/WA/AAC/WAV/OGG/AC3/DDP/TrueHD/DTS/HD/FLAC/APE   Support Nusic Format HD JPEG/BW/GIF/PNG/TIFF   USB Host 2 High Speed USB 2.0, Support U DISK And USB HDD   Card Reader SD <sup>™</sup> /SDHC/MMC Cards   HDD File System FAT16/FAT32/NTFS   Support Subtitle SRT/SMI/SUB/SSA/IDX+USB   High Difinition<br>Video Output Support All Standard SD/HD/4K2K Ultra HD Decoding And Output   OSD type of<br>languages Ethernet:1000M, Standard RJ-45 (optional IEEE 802.3 10/100/1000 Gigabit )   Wireless Support Music And Keyboard Via USB;Support 2.4GHz Wireless Mouse And Keyboard Via 2.4GHz USB Dongle   HDMI <sup>™</sup> HDMI <sup>™</sup> 2.0 (CEC and HDCP 2.2), 4K X 2K @60 fps   AV Support   Optical Support   Support Support   SPDIF/IEC958 Optical   SPDIF/IEC958 Optical                                                                                                                                                                                                                                                                                                                                                                                                                                                                                                                                                                                                                                                                                                                                                                                                  | Main Features           |                                                                                                     |  |  |  |  |
| Support Decoder<br>Format     HD MPEG1/2/4,H.264/H.265, HD AVC/VC-1,RM/RMVB,Xvid/DivX3/4/5/6,<br>RealVideo8/9/10,HEVC MP-10       Support Media Format     Avi/Rm/Rmvb/Ts/Vob/Mkv/Mov/IS/Ob/Mmv/As/Fi/V/Dat/Mpg/Mpeg/MP4       Support Music Format     MP3/WMA/AAC/WAV/OGG/AC3/DDP/TrueHD/DTS/DTS/HD/FLAC/APE       Support Photo Format     HD JPEG/BMP/GIF/PNG/TIFF       USB Host     2 High Speed USB 2.0, Support U DISK And USB HDD       Card Reader     SD <sup>™</sup> /SDHC/MMC Cards       HDD File System     FAT16/FAT32/NTFS       Support Subtitle     SRT/SMI/SUB/SSA/IDX+USB       High Difinition     Support All Standard SD/HD/4K2K Ultra HD Decoding And Output       Video Output     Support All Standard SD/HD/4K2K Ultra HD Decoding And Output       OSD Uppe of<br>languages     English/French/German/Spanish/Italian etc Multilateral Languages       LAN     Ethernet:1000M, Standard RJ-45 (optional IEEE 802.3 10/100/1000 Gigabit )       Wireless     Support Mouse And Keyboard Via USB;Support 2.4GHz Wireless Mouse And Keyboard Via 2.4GHz USB Dongle       HDMI <sup>™</sup> HDMI <sup>™</sup> 2.0 (CEC and HDCP 2.2), 4K X 2K @60 fps       AV     Support     Support       Optical     Support     Support       PoE[Power Over<br>Ethernet]     Support     Support     Support       <                                                                                                                                                                                                                                                                                                                                                                                                                                                                                                       | OS                      | Android <sup>™</sup> 5.1 Lollipop                                                                   |  |  |  |  |
| FormatRealVideo8/9/10,HEVC MP-10Support Media FormatAvi/Rm/Rmvb/Ts/Vob/Mkv/Mov/ISO/Wmv/Asf/Flv/Dat/Mpg/Mpeg/MP4Support Music FormatMP3/WMA/AAC/WAV/OG/AC3/DDP/TrueHD/DTS/DTS/HD/FLAC/APESupport Photo FormatHD JEG/BMP/GIF/PNG/TIFFUSB host2 High Speed USB 2.0,Support U DISK And USB HDDCard ReaderSD <sup>™</sup> /SDHC/MC CardsHDD Flie SystemFAT16/FAT32/NTFSSupport SubtileSRT/SMI/SUB/SA/IDX+USBVideo OutputSupport All Standard SD/HD/4K2K Ultra HD Decoding And OutputOSD Type of<br>anguagesEnglish/French/German/Spanish/Italian etc Multilateral LanguagesLANEthernet:1000M, Standard RJ-45 (optional IEEE 802.3 10/100/1000 Gigabit )WirelessSupport Muse And Keyboard Via USB;Support 2.4GHz Wireless Mouse And Keyboard Via 2.4GHz USB DongleMOUSE/ReyboardSupportAVSupportOpticalSupportPOE(Power Over<br>Ethernet:1)SupportSPDIF/IECSSOpticalSPDIF/IECSSOpticalIPV And OTTSupport Many Kinds of IPTV And OTT Programmes                                                                                                                                                                                                                                                                                                                                                                                                                                                                                                                                                                                                                                                                                                                                                                                                                                                                                                  | 3D                      | 3D-HD 1080Px2                                                                                       |  |  |  |  |
| Support Music FormatMP3/WMA/AAC/WAV/OGG/AC3/DDP/TrueHD/DTS/DTS/HD/FLAC/APESupport Photo FormatHD JPEG/BMP/GIF/PNG/TIFFUSB Host2 High Speed USB 2.0,Support U DISK And USB HDDCard ReaderSD™/SDHC/MMC CardsHDD File SystemFAT16/FAT32/NTFSSupport SubtitleSRT/SMI/SUB/SSA/IDX+USBHigh Difinition<br>Video OutputSupport All Standard SD/HD/4K2K Ultra HD Decoding And OutputOSD type of<br>IanguagesEnglish/French/German/Spanish/Italian etc Multilateral LanguagesLANEthernet:1000M, Standard RJ-45 (optional IEEE 802.3 10/100/1000 Gigabit )WirelessSupport Mouse And Keyboard Via USB;Support 2.4GHz Wireless Mouse And Keyboard Via 2.4GHz USB DongleHDMI™HDMI™ 2.0 (CEC and HDCP 2.2), 4K X 2K @60 fpsAVSupportOpticalSupportSPIF/IEC958OpticalIPTV And OTTSupport Many Kinds of IPTV And OTT Programmes                                                                                                                                                                                                                                                                                                                                                                                                                                                                                                                                                                                                                                                                                                                                                                                                                                                                                                                                                                                                                            |                         |                                                                                                     |  |  |  |  |
| Support Photo FormatHD JPEG/BMP/GIF/PNG/TIFFUSB Host2 High Speed USB 2.0,Support U DISK And USB HDDCard ReaderSD™/SDHC/MMC CardsHDD File SystemFAT16/FAT32/NTFSSupport SubtitleSRT/SMI/SUB/SSA/IDX+USBHigh Difinition<br>Video OutputSupport All Standard SD/HD/4K2K Ultra HD Decoding And OutputOSD type of<br>languagesEnglish/French/German/Spanish/Italian etc Multilateral LanguagesLANEthernet:1000M, Standard RJ-45 (optional IEEE 802.3 10/100/1000 Gigabit )WirelessSupport IEEE802.11 b/g/n Bluetooth™ 4.1EDRMouse/KeyboardSupportAVSupportOpticalSupportOpticalSupportSupportSupportSplif-IEE882OpticalSupportSupportPoEl/Power Over<br>Ethernet)SupportSupportSupportSupportSupportSupportSupportPoEl/Power Over<br>Ethernet)SupportSupportSupportSupportSupportSupportSupportSupportSupportSupportSupportSupportSupportSupportSupportSupportSupportSupportSupportSupportSupportSupportSupportSupportSupportSupportSupportSupportSupportSupportSupportSupportSupport Many Kinds of IPTV And OTT Programmes                                                                                                                                                                                                                                                                                                                                                                                                                                                                                                                                                                                                                                                                                                                                                                                                                    | Support Media Format    | Avi/Rm/Rmvb/Ts/Vob/Mkv/Mov/ISO/Wmv/Asf/Flv/Dat/Mpg/Mpeg/MP4                                         |  |  |  |  |
| USB Host   2 High Speed USB 2.0,Support U DISK And USB HDD     Card Reader   SD™/SDHC/MMC Cards     HDD File System   FAT16/FAT32/NTFS     Support Subtitle   SRT/SMI/SUB/SSA/IDX+USB     High Difinition   Support All Standard SD/HD/4K2K Ultra HD Decoding And Output     OSD type of<br>languages   English/French/German/Spanish/Italian etc Multilateral Languages     LAN   Ethernet:1000M, Standard RJ-45 (optional IEEE 802.3 10/100/1000 Gigabit )     Wireless   Support Nuse And Keyboard Via USB;Support 2.4GHz Wireless Mouse And Keyboard Via 2.4GHz USB Dongle     HDMI™   HDMI™ 2.0 (CEC and HDCP 2.2), 4K X 2K @60 fps     AV   Support     Optical   Support     PoE(Power Over<br>Ethernet)   Support     SPIF/IEC958   Optical     IPTV And OTT   Support Many Kinds of IPTV And OTT Programmes                                                                                                                                                                                                                                                                                                                                                                                                                                                                                                                                                                                                                                                                                                                                                                                                                                                                                                                                                                                                                      | Support Music Format    | MP3/WMA/AAC/WAV/OGG/AC3/DDP/TrueHD/DTS/DTS/HD/FLAC/APE                                              |  |  |  |  |
| Card ReaderSD™/SDHC/MMC CardsHDD File SystemFAT16/FAT32/NTFSSupport SubtitleSRT/SMI/SUB/SSA/IDX+USBHigh Difinition<br>Video OutputSupport All Standard SD/HD/4K2K Ultra HD Decoding And OutputOSD type of<br>languagesEnglish/French/German/Spanish/Italian etc Multilateral LanguagesLANEthernet:1000M, Standard RJ-45 (optional IEEE 802.3 10/100/1000 Gigabit )WirelessSupport IEEE802.11 b/g/n Bluetooth™ 4.1EDRMouse/KeyboardSupport Mouse And Keyboard Via USB;Support 2.4GHz Wireless Mouse And Keyboard Via 2.4GHz USB DongleHDMI™HDMI™ 2.0 (CEC and HDCP 2.2), 4K X 2K @60 fpsAVSupportOpticalSupportPoE(Power Over<br>Ethernet)SupportSPDIF/IEC588OpticalIPTV And OTTSupport Many Kinds of IPTV And OTT Programmes                                                                                                                                                                                                                                                                                                                                                                                                                                                                                                                                                                                                                                                                                                                                                                                                                                                                                                                                                                                                                                                                                                              | Support Photo Format    | HD JPEG/BMP/GIF/PNG/TIFF                                                                            |  |  |  |  |
| HDD File SystemFATI6/FAT32/NTFSSupport SubtitleSRT/SMI/SUB/SSA/IDX+USBHigh Difinition<br>Video OutputSupport All Standard SD/HD/4K2K Ultra HD Decoding And OutputOSD type of<br>languagesEnglish/French/German/Spanish/Italian etc Multilateral LanguagesLANEthernet:1000M, Standard RJ-45 (optional IEEE 802.3 10/100/1000 Gigabit )WirelessSupport IEEE802.11 b/g/n Bluetooth™ 4.1EDRMouse/KeyboardSupport Mouse And Keyboard Via USB;Support 2.4GHz Wireless Mouse And Keyboard Via 2.4GHz USB DongleHDMI™HDMI™ 2.0 (CEC and HDCP 2.2), 4K X 2K @60 fpsAVSupportOpticalSupportPoE(Power Over<br>Ethernet)SupportSPDIF/IEC958OpticalIPTV And OTTSupport Many Kinds of IPTV And OTT Programmes                                                                                                                                                                                                                                                                                                                                                                                                                                                                                                                                                                                                                                                                                                                                                                                                                                                                                                                                                                                                                                                                                                                                           | USB Host                | 2 High Speed USB 2.0,Support U DISK And USB HDD                                                     |  |  |  |  |
| Support SubtitleSRT/SMI/SUB/SSA/IDX+USBHigh Difinition<br>Video OutputSupport All Standard SD/HD/4K2K Ultra HD Decoding And OutputOSD type of<br>languagesEnglish/French/German/Spanish/Italian etc Multilateral LanguagesLANEthernet:1000M, Standard RJ-45 (optional IEEE 802.3 10/100/1000 Gigabit )WirelessSupport IEEE802.11 b/g/n Bluetooth™ 4.1EDRMouse/KeyboardSupport Mouse And Keyboard Via USB;Support 2.4GHz Wireless Mouse And Keyboard Via 2.4GHz USB DongleHDMI™HDMI™ 2.0 (CEC and HDCP 2.2), 4K X 2K @60 fpsAVSupportOpticalSupportPoE(Power Over<br>Ethernet)SupportSupportSupportSPDIF/IEC958OpticalIPTV And OTTSupport Many Kinds of IPTV And OTT Programmes                                                                                                                                                                                                                                                                                                                                                                                                                                                                                                                                                                                                                                                                                                                                                                                                                                                                                                                                                                                                                                                                                                                                                            | Card Reader             | SD <sup>™</sup> /SDHC/MMC Cards                                                                     |  |  |  |  |
| High Difinition<br>Video OutputSupport All Standard SD/HD/4K2K Ultra HD Decoding And OutputOSD type of<br>languagesEnglish/French/German/Spanish/Italian etc Multilateral LanguagesLANEthernet:1000M, Standard RJ-45 (optional IEEE 802.3 10/100/1000 Gigabit )WirelessSupport IEEE802.11 b/g/n Bluetooth™ 4.1EDRMouse/KeyboardSupport Mouse And Keyboard Via USB;Support 2.4GHz Wireless Mouse And Keyboard Via 2.4GHz USB DongleHDMI™HDMI™ 2.0 (CEC and HDCP 2.2), 4K X 2K @60 fpsAVSupportOpticalSupportPoE(Power Over<br>Ethernet)SupportSPDIF/IEC958OpticalIPTV And OTTSupport Many Kinds of IPTV And OTT Programmes                                                                                                                                                                                                                                                                                                                                                                                                                                                                                                                                                                                                                                                                                                                                                                                                                                                                                                                                                                                                                                                                                                                                                                                                                 | HDD File System         | FAT16/FAT32/NTFS                                                                                    |  |  |  |  |
| Video OutputSupport All Standard SD/HD/4K2K Ultra HD Decoding And OutputOSD type of<br>languagesEnglish/French/German/Spanish/Italian etc Multilateral LanguagesLANEthernet:1000M, Standard RJ-45 (optional IEEE 802.3 10/100/1000 Gigabit )WirelessSupport IEEE802.11 b/g/n Bluetooth™ 4.1EDRMouse/KeyboardSupport Mouse And Keyboard Via USB;Support 2.4GHz Wireless Mouse And Keyboard Via 2.4GHz USB DongleHDMI™HDMI™ 2.0 (CEC and HDCP 2.2), 4K X 2K @60 fpsAVSupportOpticalSupportPoE(Power Over<br>Ethernet)SupportSPDIF/IEC958OpticalIPTV And OTTSupport Many Kinds of IPTV And OTT Programmes                                                                                                                                                                                                                                                                                                                                                                                                                                                                                                                                                                                                                                                                                                                                                                                                                                                                                                                                                                                                                                                                                                                                                                                                                                    | Support Subtitle        | SRT/SMI/SUB/SSA/IDX+USB                                                                             |  |  |  |  |
| IanguagesEnglish/Prench/German/Spanish/Italian etc Multilateral LanguagesLANEthernet:1000M, Standard RJ-45 (optional IEEE 802.3 10/100/1000 Gigabit )WirelessSupport IEEE802.11 b/g/n Bluetooth™ 4.1EDRMouse/KeyboardSupport Mouse And Keyboard Via USB;Support 2.4GHz Wireless Mouse And Keyboard Via 2.4GHz USB DongleHDMI™HDMI™ 2.0 (CEC and HDCP 2.2), 4K X 2K @60 fpsAVSupportOpticalSupportPoE(Power Over<br>Ethernet)SupportSPDIF/IEC958OpticalIPTV And OTTSupport Many Kinds of IPTV And OTT Programmes                                                                                                                                                                                                                                                                                                                                                                                                                                                                                                                                                                                                                                                                                                                                                                                                                                                                                                                                                                                                                                                                                                                                                                                                                                                                                                                           | Video Output            | Support All Standard SD/HD/4K2K Ultra HD Decoding And Output                                        |  |  |  |  |
| Wireless   Support IEEE802.11 b/g/n Bluetooth™ 4.1EDR     Mouse/Keyboard   Support Mouse And Keyboard Via USB;Support 2.4GHz Wireless Mouse And Keyboard Via 2.4GHz USB Dongle     HDMI™   HDMI™ 2.0 (CEC and HDCP 2.2), 4K X 2K @60 fps     AV   Support     Optical   Support     PoE(Power Over<br>Ethernet)   Support     SPDIF/IEC958   Optical     IPTV And OTT   Support Many Kinds of IPTV And OTT Programmes                                                                                                                                                                                                                                                                                                                                                                                                                                                                                                                                                                                                                                                                                                                                                                                                                                                                                                                                                                                                                                                                                                                                                                                                                                                                                                                                                                                                                     |                         | English/French/German/Spanish/Italian etc Multilateral Languages                                    |  |  |  |  |
| Mouse/Keyboard   Support Mouse And Keyboard Via USB;Support 2.4GHz Wireless Mouse And Keyboard Via 2.4GHz USB Dongle     HDMI <sup>™</sup> HDMI <sup>™</sup> 2.0 (CEC and HDCP 2.2), 4K X 2K @60 fps     AV   Support     Optical   Support     PoE(Power Over<br>Ethernet)   Support     SPDIF/IEC958   Optical     IPTV And OTT   Support Many Kinds of IPTV And OTT Programmes                                                                                                                                                                                                                                                                                                                                                                                                                                                                                                                                                                                                                                                                                                                                                                                                                                                                                                                                                                                                                                                                                                                                                                                                                                                                                                                                                                                                                                                         | LAN                     | Ethernet:1000M, Standard RJ-45 (optional IEEE 802.3 10/100/1000 Gigabit )                           |  |  |  |  |
| HDMI™HDMI™ 2.0 (CEC and HDCP 2.2), 4K X 2K @60 fpsAVSupportOpticalSupportPoE(Power Over<br>Ethernet)SupportSPDIF/IEC958OpticalIPTV And OTTSupport Many Kinds of IPTV And OTT Programmes                                                                                                                                                                                                                                                                                                                                                                                                                                                                                                                                                                                                                                                                                                                                                                                                                                                                                                                                                                                                                                                                                                                                                                                                                                                                                                                                                                                                                                                                                                                                                                                                                                                   | Wireless                | Support IEEE802.11 b/g/n Bluetooth™ 4.1EDR                                                          |  |  |  |  |
| AV Support   Optical Support   PoE(Power Over<br>Ethernet) Support   SPDIF/IEC958 Optical   IPTV And OTT Support Many Kinds of IPTV And OTT Programmes                                                                                                                                                                                                                                                                                                                                                                                                                                                                                                                                                                                                                                                                                                                                                                                                                                                                                                                                                                                                                                                                                                                                                                                                                                                                                                                                                                                                                                                                                                                                                                                                                                                                                    | Mouse/Keyboard          | Support Mouse And Keyboard Via USB;Support 2.4GHz Wireless Mouse And Keyboard Via 2.4GHz USB Dongle |  |  |  |  |
| Optical Support   PoE(Power Over<br>Ethernet) Support   SPDIF/IEC958 Optical   IPTV And OTT Support Many Kinds of IPTV And OTT Programmes                                                                                                                                                                                                                                                                                                                                                                                                                                                                                                                                                                                                                                                                                                                                                                                                                                                                                                                                                                                                                                                                                                                                                                                                                                                                                                                                                                                                                                                                                                                                                                                                                                                                                                 | HDMI™                   | HDMI™ 2.0 (CEC and HDCP 2.2), 4K X 2K @60 fps                                                       |  |  |  |  |
| PoE(Power Over<br>Ethernet) Support   SPDIF/IEC958 Optical   IPTV And OTT Support Many Kinds of IPTV And OTT Programmes                                                                                                                                                                                                                                                                                                                                                                                                                                                                                                                                                                                                                                                                                                                                                                                                                                                                                                                                                                                                                                                                                                                                                                                                                                                                                                                                                                                                                                                                                                                                                                                                                                                                                                                   | AV                      |                                                                                                     |  |  |  |  |
| Ethernet)     Support       SPDIF/IEC958     Optical       IPTV And OTT     Support Many Kinds of IPTV And OTT Programmes                                                                                                                                                                                                                                                                                                                                                                                                                                                                                                                                                                                                                                                                                                                                                                                                                                                                                                                                                                                                                                                                                                                                                                                                                                                                                                                                                                                                                                                                                                                                                                                                                                                                                                                 | Optical                 | Support                                                                                             |  |  |  |  |
| IPTV And OTT     Support Many Kinds of IPTV And OTT Programmes                                                                                                                                                                                                                                                                                                                                                                                                                                                                                                                                                                                                                                                                                                                                                                                                                                                                                                                                                                                                                                                                                                                                                                                                                                                                                                                                                                                                                                                                                                                                                                                                                                                                                                                                                                            |                         | Support                                                                                             |  |  |  |  |
|                                                                                                                                                                                                                                                                                                                                                                                                                                                                                                                                                                                                                                                                                                                                                                                                                                                                                                                                                                                                                                                                                                                                                                                                                                                                                                                                                                                                                                                                                                                                                                                                                                                                                                                                                                                                                                           | SPDIF/IEC958            | Optical                                                                                             |  |  |  |  |
| Software Specifications                                                                                                                                                                                                                                                                                                                                                                                                                                                                                                                                                                                                                                                                                                                                                                                                                                                                                                                                                                                                                                                                                                                                                                                                                                                                                                                                                                                                                                                                                                                                                                                                                                                                                                                                                                                                                   | IPTV And OTT            | Support Many Kinds of IPTV And OTT Programmes                                                       |  |  |  |  |
|                                                                                                                                                                                                                                                                                                                                                                                                                                                                                                                                                                                                                                                                                                                                                                                                                                                                                                                                                                                                                                                                                                                                                                                                                                                                                                                                                                                                                                                                                                                                                                                                                                                                                                                                                                                                                                           | Software Specificat     | ions                                                                                                |  |  |  |  |