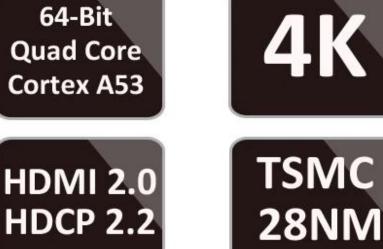

### 64-Bit Quad Core Cortex A53

**HDCP 2.2** 

### 64 bit CPU,

While maintaining the same power consumption, the computing power of CPU has also been greatly improved.

With 4K2K decoding capabilities, it make 4K become the standard.