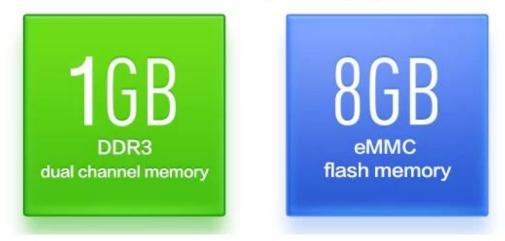

### It's all about speeding up.

1G DDR3 dual channel memory and 8GB eMMC high speed flash memory. The dual channel memory runs 1080p HD videosand large games flawlessly, while the eMMC high speed flash memory controls apps,games, and multi-media storage with ease.