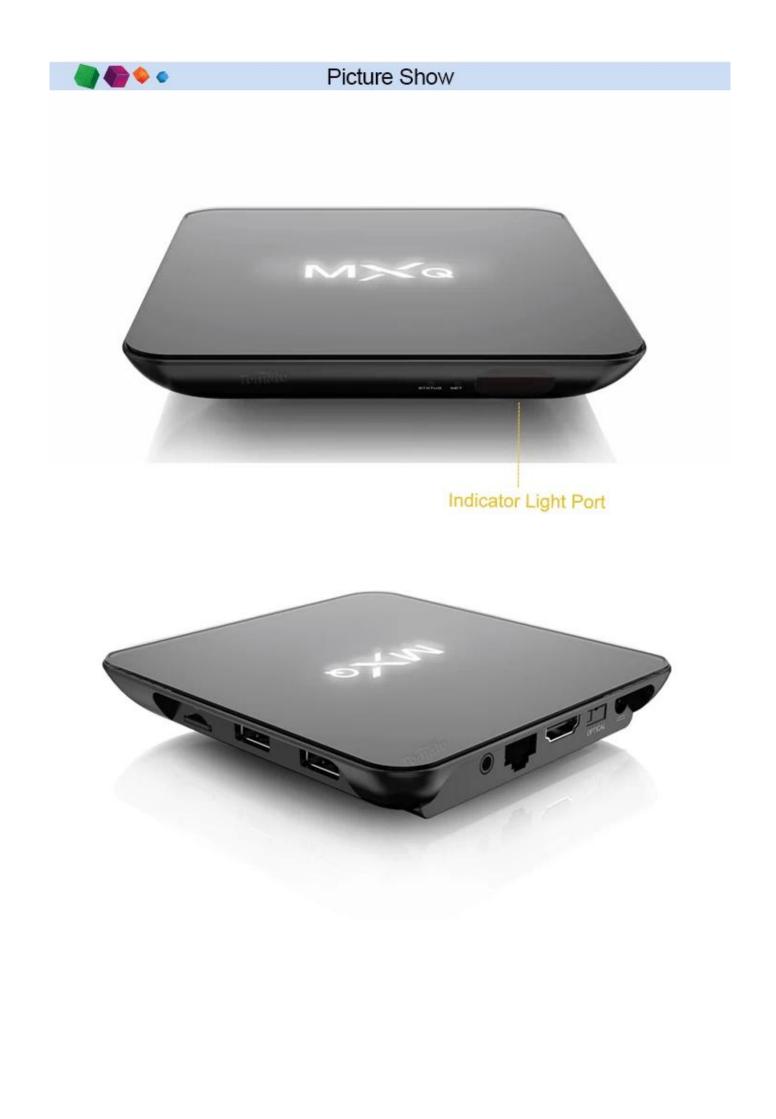

#### What's in the box?

- 1 \*PoE(Power Over Ethernet) Android TV Box
- 1 \* HDMI Cable
- 1 \* Remote Control
- 1 \* Power Adapter
- 1 \* User Manual