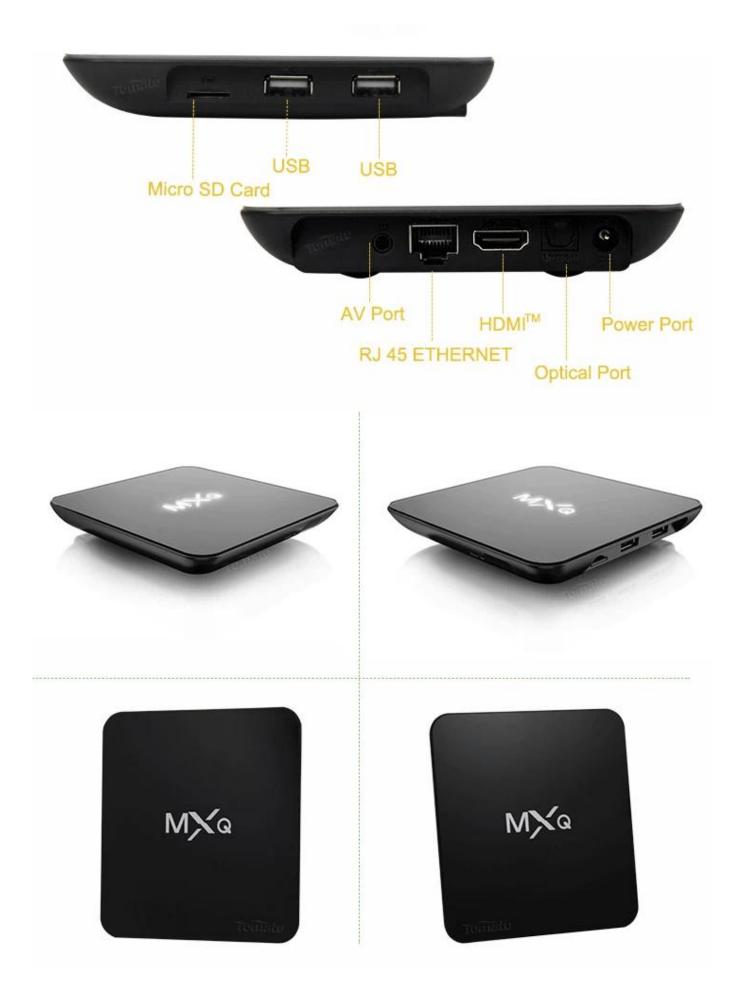

#### What's in the box?

- 1 \*PoE(Power Over Ethernet) Android TV Box
- 1 \* HDMI Cable
- 1 \* Remote Control
- 1 \* Power Adapter
- 1 \* User Manual