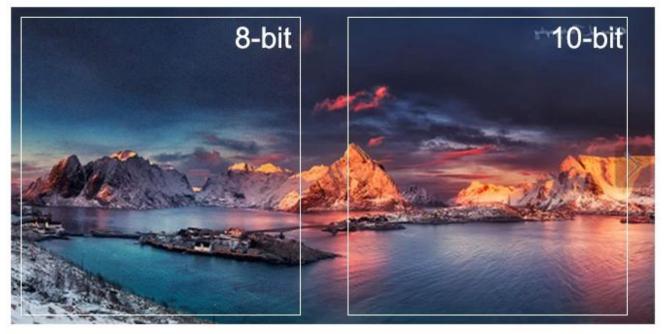

#### The color quantity is increase by 60 times more than the previous generation.

10 bit decoding, it could highest support 1.07 billion color, Compared to the previous generation of 16.7 million colors, it increase by 60 times.