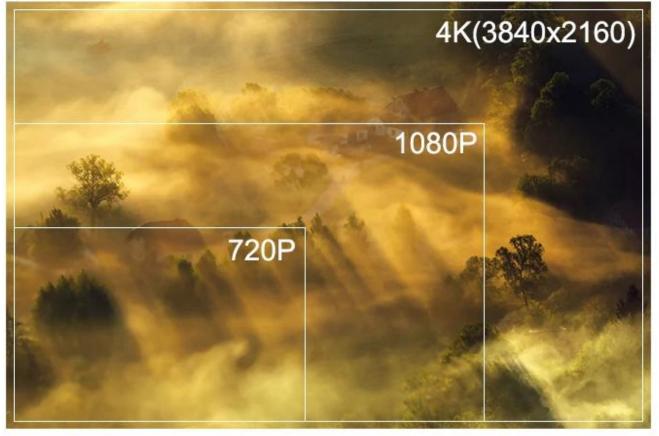

### 64 bit CPU,

While maintaining the same power consumption, the computing power of CPU has also been greatly improved.

With 4K2K decoding capabilities, it make 4K become the standard.