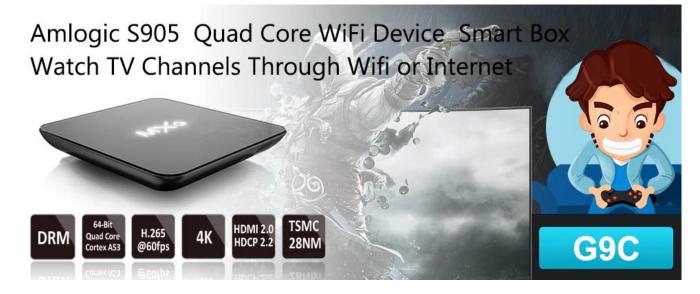

### Android IPTV Set Top Box Smart TV Box PoE(Power Over Ethernet) Android TV Box

| Model No.     G9C PoE(Power Over Ethernet) Android TV Box       CPU     Amlogic S905 Quad Core ARM Cortex"-AS3 CPU up to 2.0 GHz (DVFS)       GPU     Penta-Core Mali-450 Up to 750Mhz+       FLASH     8GB EMMC       SDRAM     108 DDR3       Power Supply Specifications       Power Supply DDC 5V/2A       Power Indicator (LED)     Power ON:blue; Standby:Red       Main Features       OS     Android" 5.1 Lollipop       3D     30-HD 1080Px2       Support Decoder     HD MPEG1/2/4,H.264/H.265, HD AVC/VC-1,RM/RMVB,Xvid/DivX3/4/5/6 ,<br>RealVideo8/J10,HEV/Mov/ISO/MVVAs/IFI/DaV/Mpg/Mpeg/MP4       Support Nusic Format     Av/informat/ Av/informkrwb/Ts/voVid/Wov/ISO/ISO/MVVAs/IFI/DaV/Mpg/Mpeg/MP4       Support Music Format     HD JPEG/BM/GI/PNG/IFF       USB Host     2 High Speed USB 2.0,Support U DISK And USB HDD       Card Reader     50"/SDHC/MNC Cards       HDD File System     FAT16/FAT32/NTF5       Support Subtitle     SAR/SS/ID/ID/4K2K Ultra HD Decoding And Output       OfS Upper I     English/French/German/Spanish/Italian etc Multilateral Languages       Languages     English/French/Germa/Spanish/Italian etc Multilateral Languages       Languages     Support All Standard SD/HD/4K2K                                                                                                                                                                                                                                                                                                                                                                                                                                                                                                                                                                                                  | Hardware Specifications |                                                                                                     |  |  |  |  |
|-------------------------------------------------------------------------------------------------------------------------------------------------------------------------------------------------------------------------------------------------------------------------------------------------------------------------------------------------------------------------------------------------------------------------------------------------------------------------------------------------------------------------------------------------------------------------------------------------------------------------------------------------------------------------------------------------------------------------------------------------------------------------------------------------------------------------------------------------------------------------------------------------------------------------------------------------------------------------------------------------------------------------------------------------------------------------------------------------------------------------------------------------------------------------------------------------------------------------------------------------------------------------------------------------------------------------------------------------------------------------------------------------------------------------------------------------------------------------------------------------------------------------------------------------------------------------------------------------------------------------------------------------------------------------------------------------------------------------------------------------------------------------------------------------------------------------------------------|-------------------------|-----------------------------------------------------------------------------------------------------|--|--|--|--|
| GPU     Penta-Core Mali-450 Up to 750Mhz+       FLASH     8GB EMMC       SDRAM     1GB DDR3       Power Supply Specifications     Power Supply D       Power Jongby     DC SV/ZA       Power Indicator (LED)     Power ON:blue; Standby:Red       Main Features     OS       OS     Android ** 5.1 Lollipop       3D     3D-HD 1080Px2       Support Decoder     HD MPEG1/2/4,H.264/H.265, HD AVC/VC-1,RM/RMVB,Xvid/DivX3/4/5/6 ,<br>RealVideo8/9/10,HEVC MP-10       Support Decoder     HD MPEG1/2/4,H.264/H.265, HD AVC/VC-1,RM/RMVB,Xvid/DivX3/4/5/6 ,<br>RealVideo8/9/10,HEVC MP-10       Support Media Format     Avi/mRmvDr/S/NoVMIAV/05/OM/mv/Asi/Flv/Dat/Mpg/Mpeg/MP4       Support Music Format     H0/PEG1/2/4,H.264/H.265, HD AVC/VC-1,RM/RMVB,Xvid/DivX3/4/5/6 ,<br>RealVideo8/9/10,HEVC MP-10       Support Music Format     H0/PEG1/2/4,H.264/H.265, HD AVC/VC-1,RM/RMVB,Xvid/DivX3/4/5/6 ,<br>RealVideo8/9/10,HEVC MP-10       Support Music Format     H0/PEG1/2/4,H.264/H.265, HD AVC/VC-1,RM/RMVB,Xvid/DivX3/4/5/6 ,<br>RealVideo8/01/0,HKV/MOV/DS/DMV/MV/AS/FIV/Dat/Mpg/Mpeg/MP4       Support Music Format     H0/PEG1/2/4,H.264/H.265, HD AVC/VC-1,RM/RMVB,Xvid/DivX3/4/5/6 ,<br>RealVideo8/01/0/MKV/MoV/DS/DMV/MV/AS/FIV/Dat/Mpg/Mpeg/MP4       Support Music Format     H0/PEG/BMP/GIF/PMG/TIFF       USB Hobt     S H0/P                                                                                                                                                                                                                                                                                                                                                                                                                                                                                         | Model No.               | G9C PoE(Power Over Ethernet) Android TV Box                                                         |  |  |  |  |
| FLASH     8GB EMMC       SDRAM     1GB DDR3       Power Supply     DC 5V/ZA       Power Indicator (LED)     Power ON:blue: Standby:Red       Main Features     OS       OS     Android" 5.1 Lollipop       3D     3D-HD 1080Px2       Support Decoder     HD MPG1/2/4,H.264/H.265, HD AVC/VC-1,RM/RMVB,Xvid/DivX3/4/5/6, Format       RealVideo8/9/10,LEVC MP-10     RealVideo8/9/10,LEVC MP-10       Support Media Format     Avi/Rm/Rmvb/Ts/Vob/Mkv/Mov/IS/Mmv/Ast/Flv/Dat/Mpg/Mpeg/MP4       Support Media Format     HD /PEG/BMP/GIF/PMG/TFF       USB Host     2 High Speed USB 2.0.Support U DISK And USB HDD       Card Reader     SD "/SDHC/MMC Cards       HDD FIG System     FATIG/FAT3/INTFS       Support Subtitle     SRT/SMI/SUB/SSA/IDX+USB       High Diffinition     Support All Standard SD/HD/4XX Utra HD Decoding And Output       Video Output     Support Mouse And Keyboard Via USB;Support 2.4GHz Wireless Mouse And Keyboard Via 2.4GHz USB Dongle       LAN     Ethernet:1000M, Standard RJ-45 (optional IEEE 802.3 10/10/1000 Gigabit )       Wireless     Support Mouse And Keyboard Via USB;Support 2.4GHz Wireless Mouse And Keyboard Via 2.4GHz USB Dongle       HDMI"     HDMI" 2.0 (CEC and HDCP 2.2), 4                                                                                                                                                                                                                                                                                                                                                                                                                                                                                                                                                                                                 | CPU                     | Amlogic S905 Quad Core ARM Cortex <sup>™</sup> -A53 CPU up to 2.0 GHz (DVFS)                        |  |  |  |  |
| SDRAM     IGB DDR3       Power Supply Specifications       Power Supply     DC SV/2A       Power Indicator (LED)     Power ON:blue; Standby;Red       Main Features     OS     Android "" 5.1 Lollipop       3D     3D-HD 1080Px2     Support Decoder     HD MPEG1/2/4,H.264/H.264/H.264/H.264/H.264/H.264/H.264/H.264/H.264/H.264/H.264/H.264/H.264/H.264/H.264/H.264/H.264/H.264/H.264/H.264/H.264/H.264/H.264/H.264/H.264/H.264/H.264/H.264/H.264/H.264/H.264/H.264/H.264/H.264/H.264/H.264/H.264/H.264/H.264/H.264/H.264/H.264/H.264/H.264/H.264/H.264/H.264/H.264/H.264/H.264/H.264/H.264/H.264/H.264/H.264/H.264/H.264/H.264/H.264/H.264/H.264/H.264/H.264/H.264/H.264/H.264/H.264/H.264/H.264/H.264/H.264/H.264/H.264/H.264/H.264/H.264/H.264/H.264/H.264/H.264/H.264/H.264/H.264/H.264/H.264/H.264/H.264/H.264/H.264/H.264/H.264/H.264/H.264/H.264/H.264/H.264/H.264/H.264/H.264/H.264/H.264/H.264/H.264/H.264/H.264/H.264/H.264/H.264/H.264/H.264/H.264/H.264/H.264/H.264/H.264/H.264/H.264/H.264/H.264/H.264/H.264/H.264/H.264/H.264/H.264/H.264/H.264/H.264/H.264/H.264/H.264/H.264/H.264/H.264/H.264/H.264/H.264/H.264/H.264/H.264/H.264/H.264/H.264/H.264/H.264/H.264/H.264/H.264/H.264/H.264/H.264/H.264/H.264/H.264/H.264/H.264/H.264/H.264/H.264/H.264/H.264/H.264/H.264/H.264/H.264/H.264/H.264/H.264/H.264/H.264/H.264/H.264/H.264/H.264/H.264/H.264/H.264/H.264/H.264/H.264/H.264/H.264/H.264/H.264/H.264/H.264/H.264/H.264/H.264/H.264/H.264/H.264/H.264/H.264/H.264/H.264/H.264/H.264/H.264/H.264/H.264/H.264/H.264/H.264/H.264/H.264/H.264/H.264/H.264/H.264/H.264/H.264/H.264/H.264/H.264/H.264/H.264/H.264/H.264/H.264/H.264/H.264/H.264/H.264/H.264/H.264/H.264/H.264/H.264/H.264/H.264/H.264/H.264/H.264/H.264/H.264/H.264/H.264/H.264/H.264/H.264/H.264/H.264/H.264/H.264/H.264/H.264/H.264/H.264/H.264/H.264/ | GPU                     | Penta-Core Mali-450 Up to 750Mhz+                                                                   |  |  |  |  |
| Downer Supply Specifications       Power Supply     DC 5V/2A       Power Indicator (LED)     Power ON:blue; Standby:Red       Main Features                                                                                                                                                                                                                                                                                                                                                                                                                                                                                                                                                                                                                                                                                                                                                                                                                                                                                                                                                                                                                                                                                                                                                                                                                                                                                                                                                                                                                                                                                                                                                                                                                                                                                               | FLASH                   | 8GB EMMC                                                                                            |  |  |  |  |
| Power SupplyDC SV/2APower Indicator (LED)Power ON:blue; Standby:RedMain FeaturesOSAndroid " 5.1 Lollipop3D3D-HD 1080Px2Support Decoder<br>FormatHD MPEG1/2/4,H.264/H.265, HD AVC/VC-1,RM/RMVB,Xvid/DivX3/4/5/6,<br>RealVideo8/9/10,HEVC MP-10Support Necial FormatAvi/Rm/Rmvb/Ts/Vob/Mkv/Mov/ISO/Mmv/Ast/Flv/Dat/Mpg/Mpeg/MP4Support Media FormatAvi/Rm/Rmvb/Ts/Vob/Mkv/Mov/ISO/Mmv/Ast/Flv/Dat/Mpg/Mpeg/MP4Support Nesic FormatHD JPEG/BMP/GIF/PNG/TIFFUSB Host2 High Speed USB 2.0.Support U DISK And USB HDDCard ReaderSD"/SDHC/MWC CardsHDD File SystemFAT16/FAT32/NTFSSupport Subject Support All Standard SD/HD/4K2K Ultra HD Decoding And OutputVideo OutputSupport All Standard SD/HD/4K2K Ultra HD Decoding And OutputOSD type of<br>languagesSupport IbetRe802.31 0/100/1000 Gigabit )WirelessSupport Mouse And Keyboard Via USB;Support 2.4GHz Wireless Mouse And Keyboard Via 2.4GHz USB DongleHDMI"HDMI" 2.0 (CEC and HDCP 2.2), 4K X 2K @60 fpsAvSupportOpticalSupportSupportSupportOpticalSupportSupportSupportPoE/Fower Over<br>Ethernet)SupportSupportSupportPoticalSupportPoticalSupportPoticalSupportSupportSupport All Standard GI/TV And OTT Programmes                                                                                                                                                                                                                                                                                                                                                                                                                                                                                                                                                                                                                                                              | SDRAM                   | 1GB DDR3                                                                                            |  |  |  |  |
| Power Indicator (LED)     Power ON:blue; Standby:Red       Main Features     Android ** 5.1 Lollipop       3D     30-HD 1080Px2       Support Decoder     HD MPEG1/2/4,H.264/H.265, HD AVC/VC-1,RM/RMVB,Xvid/DivX3/4/5/6, RealVideo8/9/10,HEVC MP-10       Support Media Format     Avi/Rm/Rmvb/Ts/Vob/Mkv/Mov/ISO/Wmv/Asf/Fiv/Dat/Mpg/Mpeg/MP4       Support Music Format     MP3/WMA/AAC/WAV/GGG/AC3/DDP/TrueHD/DTS/DTS/HD/FLAC/APE       Support Mosic Format     MP3/WMA/AAC/WAV/GGG/AC3/DDP/TrueHD/DTS/DTS/HD/FLAC/APE       Support Noto Format     HD JPEG/BMP/GiF/PNG/TIFF       USB Host     2 High Speed USB 2.0,Support U DISK And USB HDD       Card Reader     SD **/SDHC/MC Cards       HDD File System     FAT16/FAT32/NTFS       Support Subtitle     SRT/SMI/SUB/SSA/IDX+USB       High Difinition     Support All Standard SD/HD/4K2K Ultra HD Decoding And Output       OSD Type of<br>languages     EnglisIt/French/German/Spanish/Italian etc Multilateral Languages       LAN     Ethernet:1000M, Standard RJ-45 (optional IEEE 802.3 10/100/1000 Gigabit )       Wireless     Support Mouse And Keyboard Via USB;Support 2.4GHz Wireless Mouse And Keyboard Via 2.4GHz USB Dongle       HDMI**     HDMI** 2.0 (CEC and HDCP 2.2), 4K X 2K @60 fps       AV     Support          S                                                                                                                                                                                                                                                                                                                                                                                                                                                                                                                                  | Power Supply Spec       | ifications                                                                                          |  |  |  |  |
| Main Features       OS     Android ** 5.1 Lollipop       3D     3D-HD 1080Px2       Support Decoder     HD MPEGJ/2/4,H.264/H.265, HD AVC/VC-1,RM/RMVB,Xvid/DivX3/4/5/6 ,<br>Format       Support Media Format     Avi/Rm/RmvbTs/Vob/Mkv/Mov/ISO/Wmv/As//Fi/v/Dat/Mpg/Mpeg/MP4       Support Music Format     MP3/WMA/AC/WAV/OG/AC3/DDP/TrueHD/DTS/DTS/HD/FLAC/APE       Support Music Format     MP3/WMA/AC/WAV/OG/AC3/DDP/TrueHD/DTS/DTS/HD/FLAC/APE       Support Photo Format     HD JPEG/BMP/GIF/PNG/TIFF       USB Host     2 High Speed USB 2.0,Support U DISK And USB HDD       Card Reader     SD**/SDHC/MMC Cards       HDD File System     FAT16/FAT32/NTFS       Support All Standard SD/HD/4X2K Ultra HD Decoding And Output       Video Output     Support All Standard SD/HD/4X2K Ultra HD Decoding And Output       OSD type of<br>languages     English/French/German/Spanish/Italian etc Multilateral Languages       LAN     Ethernet:1000M, Standard RJ-45 (optional IEEE 802.3 10/100/1000 Gigabit )       Wireless     Support Mouse And Keyboard Via USB;Support 2.4GHz Wireless Mouse And Keyboard Via 2.4GHz USB Dongle       HDMI**     HDMI** 2.0 (CEC and HDCP 2.2), 4K X 2K @60 fps       AV     Support       Support     Support       Optical                                                                                                                                                                                                                                                                                                                                                                                                                                                                                                                                                              | Power Supply            | DC 5V/2A                                                                                            |  |  |  |  |
| OSAndroid ** 5.1 Lollipop3D3D-HD 1080Px2Support Decoder<br>FormatHD MPEG1/2/4, H.264/H.265, HD AVC/VC-1,RM/RMVB,Xvid/DivX3/4/5/6 ,<br>RealVideo8/9/10,HEVC MP-10Support Media FormatAvi/Rm/Rmvb/Ts/Vob/Mkv/Mov/ISO/Wmv/Asf/Flv/Dat/Mpg/Mpeg/MP4Support Music FormatMP3/WMA/AAC/WAV/OGG/AC3/DDP/TrueHD/DS/DTS/HD/FLAC/APESupport Nusic FormatMP3/WMA/AAC/WAV/OGG/AC3/DDP/TrueHD/DS/DTS/HD/FLAC/APESupport Vhoto FormatHD JPEG/BMP/GIF/PNG/TIFFUSB Host2 High Speed USB 2.0,Support U DISK And USB HDDCard ReaderSD**/SDHC/MMC CardsHDD Flie SystemFAT16/FAT32/NTFSSupport SubtitleSRT/SM//SUB/SSA/IDX+USBHigh DifinitionSupport All Standard SD/HD/4K2K Ultra HD Decoding And OutputVideo OutputSupport All Standard SD/HD/4K2K Ultra HD Decoding And OutputOSD Type of<br>IanguagesEnglish/French/German/Spanish/Italian etc Multilateral LanguagesLANEthernet:1000M, Standard RJ-45 (optional IEEE 802.3 10/100/1000 Gigabit )WirelessSupport Mouse And Keyboard Via USB;Support 2.4GHz Wireless Mouse And Keyboard Via 2.4GHz USB DongleHDMI**HDMI** 2.0 (CEC and HDCP 2.2), 4K X 2K @60 fpsAVSupportSupportSupportOpticalSupportSupportSupportSPDIF/IEC958OpticalIPTV And OTTSupport Kang Kinds of IPTV And OTT Programmes                                                                                                                                                                                                                                                                                                                                                                                                                                                                                                                                                                                                             | Power Indicator (LED)   | Power ON:blue; Standby:Red                                                                          |  |  |  |  |
| 3D 3D-HD 1080Px2   Support Decoder<br>Format HD MPEG1/2/4,H.265, HD AVC/VC-1,RM/RMVB,Xvid/DivX3/4/5/6 ,<br>RealVideo8/9/10,HEVC MP-10   Support Media Format Avi/Rm/Rmvb/JS/Nob/Mkv/Mov/ISO/Wmv/Asf/Flv/Dat/Mpg/Mpeg/MP4   Support Music Format MP3/WA/AAC/WAV/OGG/AC3/DDP/TrueHD/DTS/HD/FLAC/APE   Support Nusic Format HD JPEG/BW/GIF/PNG/TIFF   USB Host 2 High Speed USB 2.0, Support U DISK And USB HDD   Card Reader SD <sup>™</sup> /SDHC/MMC Cards   HDD File System FAT16/FAT32/NTFS   Support Subtitle SRT/SMI/SUB/SSA/IDX+USB   High Difinition<br>Video Output Support All Standard SD/HD/4K2K Ultra HD Decoding And Output   OSD type of<br>languages Ethernet:1000M, Standard RJ-45 (optional IEEE 802.3 10/100/1000 Gigabit )   Wireless Support Music And Keyboard Via USB;Support 2.4GHz Wireless Mouse And Keyboard Via 2.4GHz USB Dongle   HDMI <sup>™</sup> HDMI <sup>™</sup> 2.0 (CEC and HDCP 2.2), 4K X 2K @60 fps   AV Support   Optical Support   Support Support   SPDIF/IEC958 Optical   SPDIF/IEC958 Optical                                                                                                                                                                                                                                                                                                                                                                                                                                                                                                                                                                                                                                                                                                                                                                                                  | Main Features           |                                                                                                     |  |  |  |  |
| Support Decoder<br>Format     HD MPEG1/2/4,H.264/H.265, HD AVC/VC-1,RM/RMVB,Xvid/DivX3/4/5/6,<br>RealVideo8/9/10,HEVC MP-10       Support Media Format     Avi/Rm/Rmvb/Ts/Vob/Mkv/Mov/IS/Ob/Mmv/As/Fi/V/Dat/Mpg/Mpeg/MP4       Support Music Format     MP3/WMA/AAC/WAV/OGG/AC3/DDP/TrueHD/DTS/DTS/HD/FLAC/APE       Support Photo Format     HD JPEG/BMP/GIF/PNG/TIFF       USB Host     2 High Speed USB 2.0, Support U DISK And USB HDD       Card Reader     SD <sup>™</sup> /SDHC/MMC Cards       HDD File System     FAT16/FAT32/NTFS       Support Subtitle     SRT/SMI/SUB/SSA/IDX+USB       High Difinition     Support All Standard SD/HD/4K2K Ultra HD Decoding And Output       Video Output     Support All Standard SD/HD/4K2K Ultra HD Decoding And Output       OSD Uppe of<br>languages     English/French/German/Spanish/Italian etc Multilateral Languages       LAN     Ethernet:1000M, Standard RJ-45 (optional IEEE 802.3 10/100/1000 Gigabit )       Wireless     Support Mouse And Keyboard Via USB;Support 2.4GHz Wireless Mouse And Keyboard Via 2.4GHz USB Dongle       HDMI <sup>™</sup> HDMI <sup>™</sup> 2.0 (CEC and HDCP 2.2), 4K X 2K @60 fps       AV     Support     Support       Optical     Support     Support       PoE[Power Over<br>Ethernet]     Support     Support     Support       <                                                                                                                                                                                                                                                                                                                                                                                                                                                                                                       | OS                      | Android <sup>™</sup> 5.1 Lollipop                                                                   |  |  |  |  |
| FormatRealVideo8/9/10,HEVC MP-10Support Media FormatAvi/Rm/Rmvb/Ts/Vob/Mkv/Mov/ISO/Wmv/Asf/Flv/Dat/Mpg/Mpeg/MP4Support Music FormatMP3/WMA/AAC/WAV/OG/AC3/DDP/TrueHD/DTS/DTS/HD/FLAC/APESupport Photo FormatHD JEG/BMP/GIF/PNG/TIFFUSB host2 High Speed USB 2.0,Support U DISK And USB HDDCard ReaderSD <sup>™</sup> /SDHC/MC CardsHDD Flie SystemFAT16/FAT32/NTFSSupport SubtileSRT/SMI/SUB/SA/IDX+USBVideo OutputSupport All Standard SD/HD/4K2K Ultra HD Decoding And OutputOSD Type of<br>anguagesEnglish/French/German/Spanish/Italian etc Multilateral LanguagesLANEthernet:1000M, Standard RJ-45 (optional IEEE 802.3 10/100/1000 Gigabit )WirelessSupport Muse And Keyboard Via USB;Support 2.4GHz Wireless Mouse And Keyboard Via 2.4GHz USB DongleMOUSE/ReyboardSupportAVSupportOpticalSupportPOE(Power Over<br>Ethernet:1)SupportSPDIF/IECSSOpticalSPDIF/IECSSOpticalIPV And OTTSupport Many Kinds of IPTV And OTT Programmes                                                                                                                                                                                                                                                                                                                                                                                                                                                                                                                                                                                                                                                                                                                                                                                                                                                                                                  | 3D                      | 3D-HD 1080Px2                                                                                       |  |  |  |  |
| Support Music FormatMP3/WMA/AAC/WAV/OGG/AC3/DDP/TrueHD/DTS/DTS/HD/FLAC/APESupport Photo FormatHD JPEG/BMP/GIF/PNG/TIFFUSB Host2 High Speed USB 2.0,Support U DISK And USB HDDCard ReaderSD™/SDHC/MMC CardsHDD File SystemFAT16/FAT32/NTFSSupport SubtitleSRT/SMI/SUB/SSA/IDX+USBHigh Difinition<br>Video OutputSupport All Standard SD/HD/4K2K Ultra HD Decoding And OutputOSD type of<br>IanguagesEnglish/French/German/Spanish/Italian etc Multilateral LanguagesLANEthernet:1000M, Standard RJ-45 (optional IEEE 802.3 10/100/1000 Gigabit )WirelessSupport Mouse And Keyboard Via USB;Support 2.4GHz Wireless Mouse And Keyboard Via 2.4GHz USB DongleHDMI™HDMI™ 2.0 (CEC and HDCP 2.2), 4K X 2K @60 fpsAVSupportOpticalSupportSPIF/IEC958OpticalIPTV And OTTSupport Many Kinds of IPTV And OTT Programmes                                                                                                                                                                                                                                                                                                                                                                                                                                                                                                                                                                                                                                                                                                                                                                                                                                                                                                                                                                                                                            |                         |                                                                                                     |  |  |  |  |
| Support Photo FormatHD JPEG/BMP/GIF/PNG/TIFFUSB Host2 High Speed USB 2.0,Support U DISK And USB HDDCard ReaderSD™/SDHC/MMC CardsHDD File SystemFAT16/FAT32/NTFSSupport SubtitleSRT/SMI/SUB/SSA/IDX+USBHigh Difinition<br>Video OutputSupport All Standard SD/HD/4K2K Ultra HD Decoding And OutputOSD type of<br>languagesEnglish/French/German/Spanish/Italian etc Multilateral LanguagesLANEthernet:1000M, Standard RJ-45 (optional IEEE 802.3 10/100/1000 Gigabit )WirelessSupport IEEE802.11 b/g/n Bluetooth™ 4.1EDRMouse/KeyboardSupportAVSupportOpticalSupportOpticalSupportSupportSupportSplif-IEE882OpticalSupportSupportPoEl/Power Over<br>Ethernet)SupportSupportSupportSupportSupportSupportSupportPoEl/Power Over<br>Ethernet)SupportSupportSupportSupportSupportSupportSupportSupportSupportSupportSupportSupportSupportSupportSupportSupportSupportSupportSupportSupportSupportSupportSupportSupportSupportSupportSupportSupportSupportSupportSupportSupportSupport Many Kinds of IPTV And OTT Programmes                                                                                                                                                                                                                                                                                                                                                                                                                                                                                                                                                                                                                                                                                                                                                                                                                    | Support Media Format    | Avi/Rm/Rmvb/Ts/Vob/Mkv/Mov/ISO/Wmv/Asf/Flv/Dat/Mpg/Mpeg/MP4                                         |  |  |  |  |
| USB Host   2 High Speed USB 2.0,Support U DISK And USB HDD     Card Reader   SD™/SDHC/MMC Cards     HDD File System   FAT16/FAT32/NTFS     Support Subtitle   SRT/SMI/SUB/SSA/IDX+USB     High Difinition   Support All Standard SD/HD/4K2K Ultra HD Decoding And Output     OSD type of<br>languages   English/French/German/Spanish/Italian etc Multilateral Languages     LAN   Ethernet:1000M, Standard RJ-45 (optional IEEE 802.3 10/100/1000 Gigabit )     Wireless   Support Nuse And Keyboard Via USB;Support 2.4GHz Wireless Mouse And Keyboard Via 2.4GHz USB Dongle     HDMI™   HDMI™ 2.0 (CEC and HDCP 2.2), 4K X 2K @60 fps     AV   Support     Optical   Support     PoE(Power Over<br>Ethernet)   Support     SPIF/IEC958   Optical     IPTV And OTT   Support Many Kinds of IPTV And OTT Programmes                                                                                                                                                                                                                                                                                                                                                                                                                                                                                                                                                                                                                                                                                                                                                                                                                                                                                                                                                                                                                      | Support Music Format    | MP3/WMA/AAC/WAV/OGG/AC3/DDP/TrueHD/DTS/DTS/HD/FLAC/APE                                              |  |  |  |  |
| Card ReaderSD™/SDHC/MMC CardsHDD File SystemFAT16/FAT32/NTFSSupport SubtitleSRT/SMI/SUB/SSA/IDX+USBHigh Difinition<br>Video OutputSupport All Standard SD/HD/4K2K Ultra HD Decoding And OutputOSD type of<br>languagesEnglish/French/German/Spanish/Italian etc Multilateral LanguagesLANEthernet:1000M, Standard RJ-45 (optional IEEE 802.3 10/100/1000 Gigabit )WirelessSupport IEEE802.11 b/g/n Bluetooth™ 4.1EDRMouse/KeyboardSupport Mouse And Keyboard Via USB;Support 2.4GHz Wireless Mouse And Keyboard Via 2.4GHz USB DongleHDMI™HDMI™ 2.0 (CEC and HDCP 2.2), 4K X 2K @60 fpsAVSupportOpticalSupportPoE(Power Over<br>Ethernet)SupportSPDIF/IEC588OpticalIPTV And OTTSupport Many Kinds of IPTV And OTT Programmes                                                                                                                                                                                                                                                                                                                                                                                                                                                                                                                                                                                                                                                                                                                                                                                                                                                                                                                                                                                                                                                                                                              | Support Photo Format    | HD JPEG/BMP/GIF/PNG/TIFF                                                                            |  |  |  |  |
| HDD File SystemFATI6/FAT32/NTFSSupport SubtitleSRT/SMI/SUB/SSA/IDX+USBHigh Difinition<br>Video OutputSupport All Standard SD/HD/4K2K Ultra HD Decoding And OutputOSD type of<br>languagesEnglish/French/German/Spanish/Italian etc Multilateral LanguagesLANEthernet:1000M, Standard RJ-45 (optional IEEE 802.3 10/100/1000 Gigabit )WirelessSupport IEEE802.11 b/g/n Bluetooth™ 4.1EDRMouse/KeyboardSupport Mouse And Keyboard Via USB;Support 2.4GHz Wireless Mouse And Keyboard Via 2.4GHz USB DongleHDMI™HDMI™ 2.0 (CEC and HDCP 2.2), 4K X 2K @60 fpsAVSupportOpticalSupportPoE(Power Over<br>Ethernet)SupportSPDIF/IEC958OpticalIPTV And OTTSupport Many Kinds of IPTV And OTT Programmes                                                                                                                                                                                                                                                                                                                                                                                                                                                                                                                                                                                                                                                                                                                                                                                                                                                                                                                                                                                                                                                                                                                                           | USB Host                | 2 High Speed USB 2.0,Support U DISK And USB HDD                                                     |  |  |  |  |
| Support SubtitleSRT/SMI/SUB/SSA/IDX+USBHigh Difinition<br>Video OutputSupport All Standard SD/HD/4K2K Ultra HD Decoding And OutputOSD type of<br>languagesEnglish/French/German/Spanish/Italian etc Multilateral LanguagesLANEthernet:1000M, Standard RJ-45 (optional IEEE 802.3 10/100/1000 Gigabit )WirelessSupport IEEE802.11 b/g/n Bluetooth™ 4.1EDRMouse/KeyboardSupport Mouse And Keyboard Via USB;Support 2.4GHz Wireless Mouse And Keyboard Via 2.4GHz USB DongleHDMI™HDMI™ 2.0 (CEC and HDCP 2.2), 4K X 2K @60 fpsAVSupportOpticalSupportPoE(Power Over<br>Ethernet)SupportSupportSupportSPDIF/IEC958OpticalIPTV And OTTSupport Many Kinds of IPTV And OTT Programmes                                                                                                                                                                                                                                                                                                                                                                                                                                                                                                                                                                                                                                                                                                                                                                                                                                                                                                                                                                                                                                                                                                                                                            | Card Reader             | SD <sup>™</sup> /SDHC/MMC Cards                                                                     |  |  |  |  |
| High Difinition<br>Video OutputSupport All Standard SD/HD/4K2K Ultra HD Decoding And OutputOSD type of<br>languagesEnglish/French/German/Spanish/Italian etc Multilateral LanguagesLANEthernet:1000M, Standard RJ-45 (optional IEEE 802.3 10/100/1000 Gigabit )WirelessSupport IEEE802.11 b/g/n Bluetooth™ 4.1EDRMouse/KeyboardSupport Mouse And Keyboard Via USB;Support 2.4GHz Wireless Mouse And Keyboard Via 2.4GHz USB DongleHDMI™HDMI™ 2.0 (CEC and HDCP 2.2), 4K X 2K @60 fpsAVSupportOpticalSupportPoE(Power Over<br>Ethernet)SupportSPDIF/IEC958OpticalIPTV And OTTSupport Many Kinds of IPTV And OTT Programmes                                                                                                                                                                                                                                                                                                                                                                                                                                                                                                                                                                                                                                                                                                                                                                                                                                                                                                                                                                                                                                                                                                                                                                                                                 | HDD File System         | FAT16/FAT32/NTFS                                                                                    |  |  |  |  |
| Video OutputSupport All Standard SD/HD/4K2K Ultra HD Decoding And OutputOSD type of<br>languagesEnglish/French/German/Spanish/Italian etc Multilateral LanguagesLANEthernet:1000M, Standard RJ-45 (optional IEEE 802.3 10/100/1000 Gigabit )WirelessSupport IEEE802.11 b/g/n Bluetooth™ 4.1EDRMouse/KeyboardSupport Mouse And Keyboard Via USB;Support 2.4GHz Wireless Mouse And Keyboard Via 2.4GHz USB DongleHDMI™HDMI™ 2.0 (CEC and HDCP 2.2), 4K X 2K @60 fpsAVSupportOpticalSupportPoE(Power Over<br>Ethernet)SupportSPDIF/IEC958OpticalIPTV And OTTSupport Many Kinds of IPTV And OTT Programmes                                                                                                                                                                                                                                                                                                                                                                                                                                                                                                                                                                                                                                                                                                                                                                                                                                                                                                                                                                                                                                                                                                                                                                                                                                    | Support Subtitle        | SRT/SMI/SUB/SSA/IDX+USB                                                                             |  |  |  |  |
| IanguagesEnglish/Prench/German/Spanish/Italian etc Multilateral LanguagesLANEthernet:1000M, Standard RJ-45 (optional IEEE 802.3 10/100/1000 Gigabit )WirelessSupport IEEE802.11 b/g/n Bluetooth™ 4.1EDRMouse/KeyboardSupport Mouse And Keyboard Via USB;Support 2.4GHz Wireless Mouse And Keyboard Via 2.4GHz USB DongleHDMI™HDMI™ 2.0 (CEC and HDCP 2.2), 4K X 2K @60 fpsAVSupportOpticalSupportPoE(Power Over<br>Ethernet)SupportSPDIF/IEC958OpticalIPTV And OTTSupport Many Kinds of IPTV And OTT Programmes                                                                                                                                                                                                                                                                                                                                                                                                                                                                                                                                                                                                                                                                                                                                                                                                                                                                                                                                                                                                                                                                                                                                                                                                                                                                                                                           | Video Output            | Support All Standard SD/HD/4K2K Ultra HD Decoding And Output                                        |  |  |  |  |
| Wireless   Support IEEE802.11 b/g/n Bluetooth™ 4.1EDR     Mouse/Keyboard   Support Mouse And Keyboard Via USB;Support 2.4GHz Wireless Mouse And Keyboard Via 2.4GHz USB Dongle     HDMI™   HDMI™ 2.0 (CEC and HDCP 2.2), 4K X 2K @60 fps     AV   Support     Optical   Support     PoE(Power Over<br>Ethernet)   Support     SPDIF/IEC958   Optical     IPTV And OTT   Support Many Kinds of IPTV And OTT Programmes                                                                                                                                                                                                                                                                                                                                                                                                                                                                                                                                                                                                                                                                                                                                                                                                                                                                                                                                                                                                                                                                                                                                                                                                                                                                                                                                                                                                                     |                         | English/French/German/Spanish/Italian etc Multilateral Languages                                    |  |  |  |  |
| Mouse/Keyboard   Support Mouse And Keyboard Via USB;Support 2.4GHz Wireless Mouse And Keyboard Via 2.4GHz USB Dongle     HDMI <sup>™</sup> HDMI <sup>™</sup> 2.0 (CEC and HDCP 2.2), 4K X 2K @60 fps     AV   Support     Optical   Support     PoE(Power Over<br>Ethernet)   Support     SPDIF/IEC958   Optical     IPTV And OTT   Support Many Kinds of IPTV And OTT Programmes                                                                                                                                                                                                                                                                                                                                                                                                                                                                                                                                                                                                                                                                                                                                                                                                                                                                                                                                                                                                                                                                                                                                                                                                                                                                                                                                                                                                                                                         | LAN                     | Ethernet:1000M, Standard RJ-45 (optional IEEE 802.3 10/100/1000 Gigabit )                           |  |  |  |  |
| HDMI™HDMI™ 2.0 (CEC and HDCP 2.2), 4K X 2K @60 fpsAVSupportOpticalSupportPoE(Power Over<br>Ethernet)SupportSPDIF/IEC958OpticalIPTV And OTTSupport Many Kinds of IPTV And OTT Programmes                                                                                                                                                                                                                                                                                                                                                                                                                                                                                                                                                                                                                                                                                                                                                                                                                                                                                                                                                                                                                                                                                                                                                                                                                                                                                                                                                                                                                                                                                                                                                                                                                                                   | Wireless                | Support IEEE802.11 b/g/n Bluetooth™ 4.1EDR                                                          |  |  |  |  |
| AV Support   Optical Support   PoE(Power Over<br>Ethernet) Support   SPDIF/IEC958 Optical   IPTV And OTT Support Many Kinds of IPTV And OTT Programmes                                                                                                                                                                                                                                                                                                                                                                                                                                                                                                                                                                                                                                                                                                                                                                                                                                                                                                                                                                                                                                                                                                                                                                                                                                                                                                                                                                                                                                                                                                                                                                                                                                                                                    | Mouse/Keyboard          | Support Mouse And Keyboard Via USB;Support 2.4GHz Wireless Mouse And Keyboard Via 2.4GHz USB Dongle |  |  |  |  |
| Optical Support   PoE(Power Over<br>Ethernet) Support   SPDIF/IEC958 Optical   IPTV And OTT Support Many Kinds of IPTV And OTT Programmes                                                                                                                                                                                                                                                                                                                                                                                                                                                                                                                                                                                                                                                                                                                                                                                                                                                                                                                                                                                                                                                                                                                                                                                                                                                                                                                                                                                                                                                                                                                                                                                                                                                                                                 | HDMI™                   | HDMI™ 2.0 (CEC and HDCP 2.2), 4K X 2K @60 fps                                                       |  |  |  |  |
| PoE(Power Over<br>Ethernet) Support   SPDIF/IEC958 Optical   IPTV And OTT Support Many Kinds of IPTV And OTT Programmes                                                                                                                                                                                                                                                                                                                                                                                                                                                                                                                                                                                                                                                                                                                                                                                                                                                                                                                                                                                                                                                                                                                                                                                                                                                                                                                                                                                                                                                                                                                                                                                                                                                                                                                   | AV                      |                                                                                                     |  |  |  |  |
| Ethernet)     Support       SPDIF/IEC958     Optical       IPTV And OTT     Support Many Kinds of IPTV And OTT Programmes                                                                                                                                                                                                                                                                                                                                                                                                                                                                                                                                                                                                                                                                                                                                                                                                                                                                                                                                                                                                                                                                                                                                                                                                                                                                                                                                                                                                                                                                                                                                                                                                                                                                                                                 | Optical                 | Support                                                                                             |  |  |  |  |
| IPTV And OTT     Support Many Kinds of IPTV And OTT Programmes                                                                                                                                                                                                                                                                                                                                                                                                                                                                                                                                                                                                                                                                                                                                                                                                                                                                                                                                                                                                                                                                                                                                                                                                                                                                                                                                                                                                                                                                                                                                                                                                                                                                                                                                                                            |                         | Support                                                                                             |  |  |  |  |
|                                                                                                                                                                                                                                                                                                                                                                                                                                                                                                                                                                                                                                                                                                                                                                                                                                                                                                                                                                                                                                                                                                                                                                                                                                                                                                                                                                                                                                                                                                                                                                                                                                                                                                                                                                                                                                           | SPDIF/IEC958            | Optical                                                                                             |  |  |  |  |
| Software Specifications                                                                                                                                                                                                                                                                                                                                                                                                                                                                                                                                                                                                                                                                                                                                                                                                                                                                                                                                                                                                                                                                                                                                                                                                                                                                                                                                                                                                                                                                                                                                                                                                                                                                                                                                                                                                                   | IPTV And OTT            | Support Many Kinds of IPTV And OTT Programmes                                                       |  |  |  |  |
|                                                                                                                                                                                                                                                                                                                                                                                                                                                                                                                                                                                                                                                                                                                                                                                                                                                                                                                                                                                                                                                                                                                                                                                                                                                                                                                                                                                                                                                                                                                                                                                                                                                                                                                                                                                                                                           | Software Specificat     | ions                                                                                                |  |  |  |  |

### 64-Bit Quad Core Cortex A53

**HDCP 2.2** 

### 64 bit CPU,

While maintaining the same power consumption, the computing power of CPU has also been greatly improved.

With 4K2K decoding capabilities, it make 4K become the standard.

#### The color quantity is increase by 60 times more than the previous generation.

10 bit decoding, it could highest support 1.07 billion color, Compared to the previous generation of 16.7 million colors, it increase by 60 times.

# The sound upgrade, while supporting Dolby Digital Plus and DTS.

## 3 + 2 core high-frequency GPU, it make the TV turn into the PlayStation.

The single core CPU frequency increase of 25%, 5-core computing speed can be achieved by the previous generation 8-core, it allowing you to experience smooth gaming.