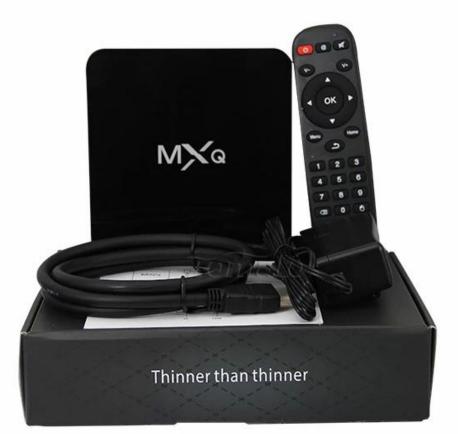

#### What's in the box?

- 1 \*PoE(Power Over Ethernet) Android TV Box
- 1 \* HDMI Cable
- 1 \* Remote Control
- 1 \* Power Adapter
- 1 \* User Manual