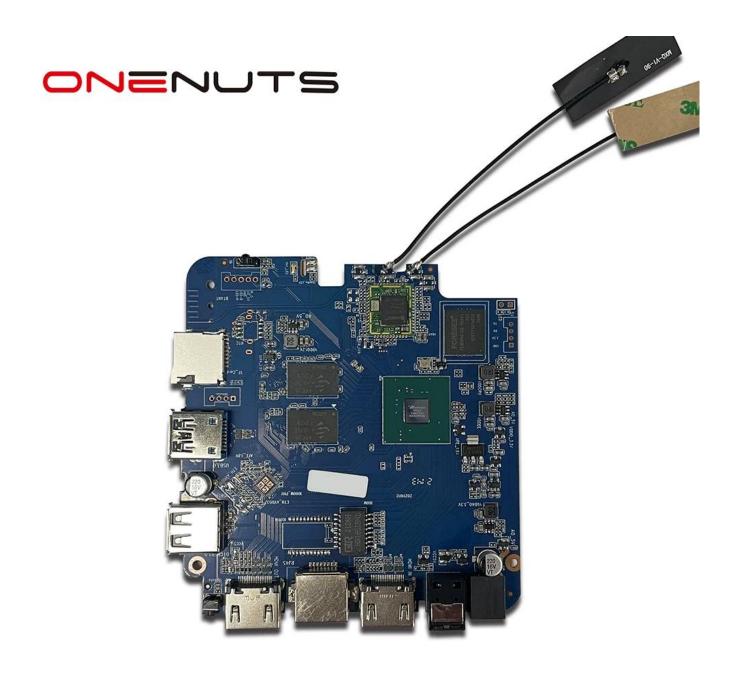

## **Android Smart TV Box Best Android TV Box HDMI**

Specifications

Model No. Amlogic T962E2 Best Android TV Box HDMI

CPU Amlogic T962E2 Quad-Core ARM Cortex-A55 up to 2.0GHz

GPU ARM Mali-G31 MP2 GPU RAM DDR4: 2GB/4GB Memory 16G/32GB eMMC Flash os Android 8.1/9.0/ATV

WiFi Built in WiFi Support IEEE 802.11ac/a/b/g/n(UWE5621DS) 2.4G/5G

Support MIMO(2T2R) 100M/1000M Ethernet support

Bluetooth 5.0 bluebooth

Video&Audio CODEC

Video AV1 up to 4Kx2K@75fps,VP9/H.265 up to 8Kx4K@24fps,VP9/H.265/AVS2 up to 4Kx2K@60fps,H.264 4Kx2K @30fps, AV5+/VC-1/MPEG-4 1080P @60fps

DRM Widevine (Verimatrix/Playready optional)

I/O

HDMI 1\*HDMI IN

1\*HDMI OUT (HDMI 2.1)

Optical Output 1\* Optical Support Optical Output

1\*High speed USB 2.0,

1\*USB3.0, Support USB Flash Drive and USB HDD

1\*IR Port Internal Infrared Receiver

1 \* RJ45 wire Ethernet connection RI45

1 \*TF card slot TF CARD Output: DC 5V/2A Power Input: AC100-240V 50/60Hz Power on: Blue; Standby: Red

OPtions Built in RTC, Built in USB device Others Image HD JPEG, BMP, GIF, PNG, TIF