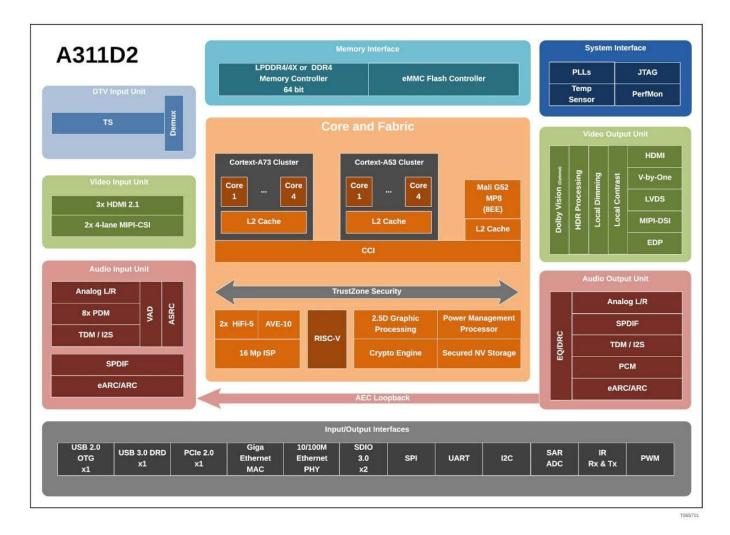

### **Specifications**

Model No. Amlogic A311D2 Android TV Box Factory

CPU Amlogic A311D2 Quad Core Cortex-A73 + Quad Core Cortex-A53

GPU ARM Mali-G52 MP8

RAM 4GB (max to 8GB/32GB for options) ROM 32GB (64GB/128GB/256GB options)

OS Android 11.0

Wi-Fi / BT Built-in Wi-Fi (standard single band 2.4G supported; Dual band 2.4G/5G for

options); BT4.2 or BT5.0 (M.2 port for option)

I/O Port

Serial ports

HDMI input 3\*HDMI input HDMI output 1\*HDMI output

LVDS output 1 single/dual, can directly drive 50/60Hz LCD

V-By-One output 2\*8-lane V-by-One, up to 4Kp60; support 4K\*2K@60Hz output

Screen backlight interface 5V/12V power, Local Dimming or PWM dimming