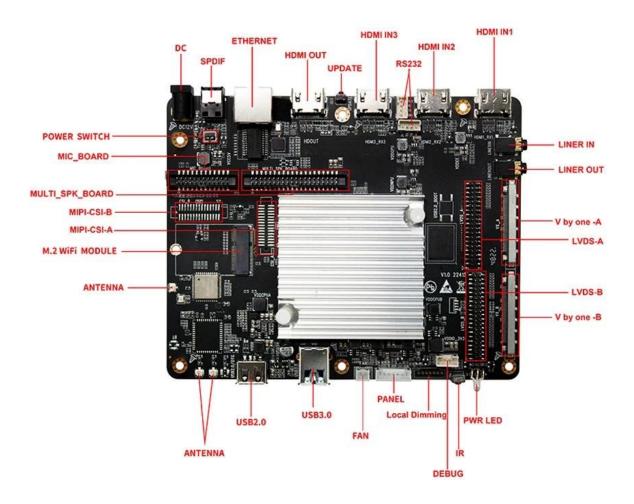

### **Specifications**

Model No. Amlogic A311D2 Android TV Box Factory

CPU Amlogic A311D2 Quad Core Cortex-A73 + Quad Core Cortex-A53

GPU ARM Mali-G52 MP8

RAM 4GB (max to 8GB/32GB for options) ROM 32GB (64GB/128GB/256GB options)

OS Android 11.0

Wi-Fi / BT Built-in Wi-Fi (standard single band 2.4G supported; Dual band 2.4G/5G for

options); BT4.2 or BT5.0 (M.2 port for option)

I/O Port

Serial ports

HDMI input 3\*HDMI input HDMI output 1\*HDMI output

LVDS output 1 single/dual, can directly drive 50/60Hz LCD

V-By-One output 2\*8-lane V-by-One, up to 4Kp60; support 4K\*2K@60Hz output

Screen backlight interface 5V/12V power, Local Dimming or PWM dimming

USB port 1\*USB 3.0 A port

USB 2.0 A port (for burning firmware) or (mini USB OTG for option)

2\*serial ports (2\*RS232 or 2\*TTL ports; If need TF card slot, then only 1\*

serial port available.)

Camera CSI 2\*CSI input

MIC PDM Some of the function pins are multiplexed with Camera CSI, need to

confirm before use

Spk BOARD Support I2S output

Ethernet 1\*RJ45 port, 100M/1000M

SPDIF or COAX output for option

Line in AUDIO\_Line in Line out AUDIO Line out

RTC Support timer switch on/off

IR IR receiver (on-board IR receiver for option)

Power LED On-board or matching function board for option

Upgrade Support local upgrade by TF & USB or OTA upgrade

Power Supply 5V/12V Power