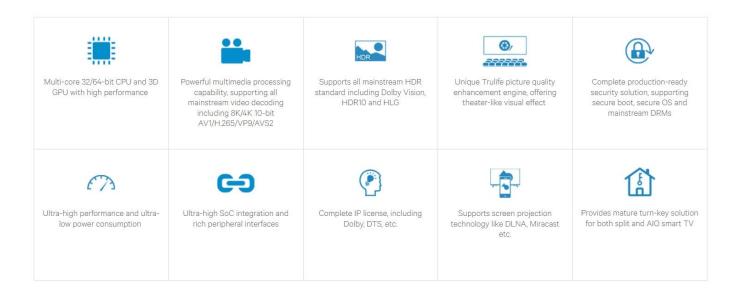

## **Key Features of Our Android TV Box:**

- 1. **High-Performance Processor:** Powered by a high-performance processor, our Android TV box delivers smooth streaming, gaming, and multitasking capabilities, allowing you to enjoy your favorite content without interruptions.
- 2. **4K Ultra HD Resolution:** Immerse yourself in stunning 4K Ultra HD resolution, bringing every detail to life with vibrant colors, sharp contrast, and incredible clarity for an unparalleled viewing experience.
- 3. **HDMI Input:** Our Internet TV box features HDMI input, allowing you to connect external devices such as gaming consoles, Blu-ray players, and more, expanding your entertainment options.
- 4. **Smart Connectivity:** Connect effortlessly to your home network with built-in Wi-Fi or Ethernet port, ensuring stable and fast streaming of your favorite content from popular apps like Netflix, YouTube, Hulu, and more.
- 5. **Android TV OS:** Experience the power of Android TV OS, offering a vast library of apps, games, and content from the Google Play Store, all accessible with a simple remote control or voice commands (if supported).
- 6. **Expandable Storage:** With expandable storage options, you can store your favorite apps, games, and media files directly on the device for quick access, ensuring you never run out of entertainment options.

## Why Choose Our Android TV Box:

- 1. **Factory Direct Sale:** Benefit from competitive pricing, quality assurance, and direct customer support by purchasing directly from our factory, ensuring you get the best value for your money.
- 2. **Cutting-Edge Technology:** Our Android TV box is equipped with the latest technology, including advanced processors, high-speed connectivity options, and intuitive user interfaces, making it a versatile and powerful entertainment hub.
- 3. **Easy Setup and Use:** Setting up our Android TV box is simple, thanks to the user-friendly interface and straightforward installation process, allowing you to start enjoying your favorite content in no time.
- 4. **Versatile Entertainment:** Whether you're streaming movies and TV shows, playing games, browsing the web, or using productivity apps, our Android TV box offers versatile entertainment and productivity options for the whole family.