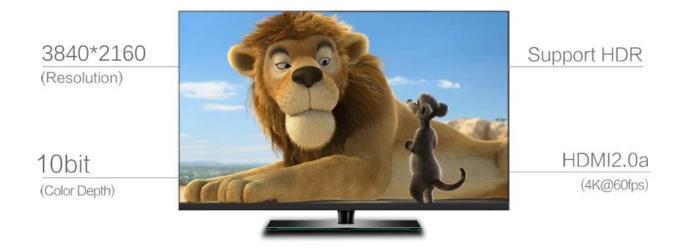

# Super HD 4K 2K

4K HD Video output, HRCT reach 3840x2160 pixel. 4 times of 1080P videos. Bring you immersive audio and visual experience

4K 3840×2160

1080P

720P

Fully support Premium 4K UHD contents and offer strikingly realistic image with a wider color spectrum and 10-bit color, up to 1.06 billon colors, instead of the 16 million offered by old 8-bit color technologies.