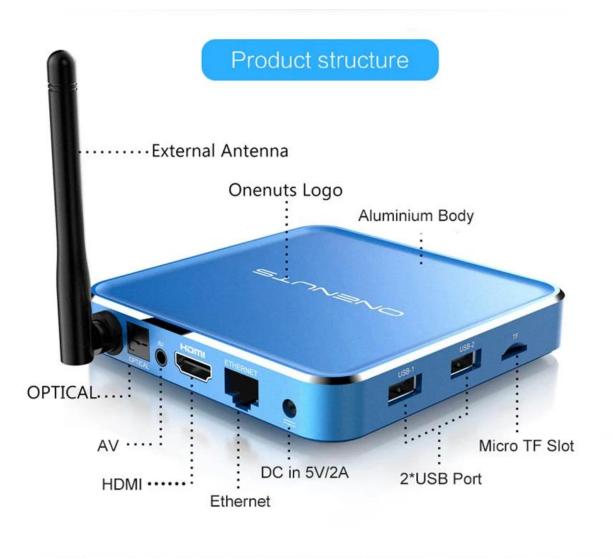

### Strong WIFI Signal- External Antenna of Dual-Band AC WIFI up to 1750 Mbps

150% super wide Coverage, Super strong WiFi signal reception and capability of penetrating walls, long distances and high transmission speed, make it more smooth and stable for any online TV or videos.