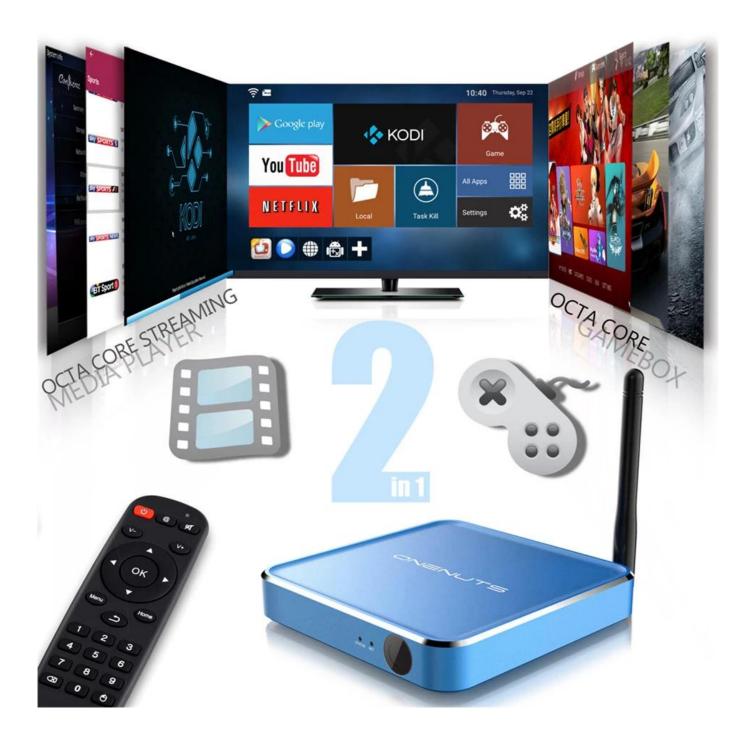

## 2-In-1 Multifunction Game box & Streaming Media Player

### Not only just Streaming Media player but also super Game Box

8 core CPU and 3D acceleration support you from watching TV to play TV. Any excited games, just play it.