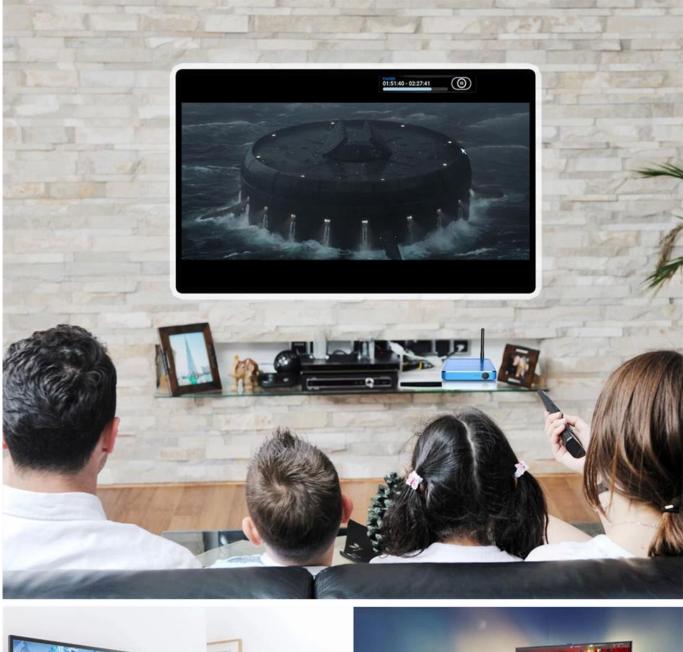

## 2-In-1 Multifunction Game box & Streaming Media Player

### Not only just Streaming Media player but also super Game Box

8 core CPU and 3D acceleration support you from watching TV to play TV. Any excited games, just play it.