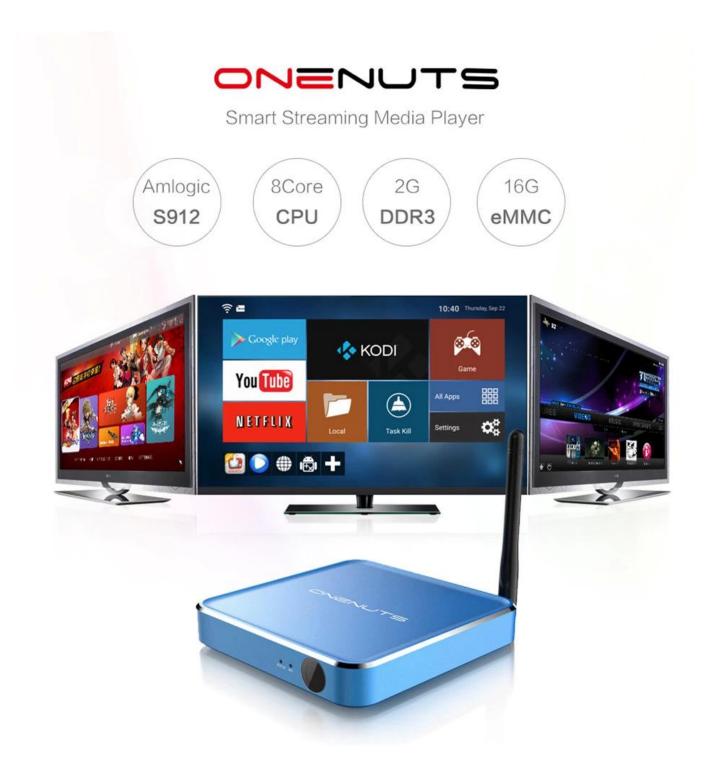

# Android TV Box Supplier Android Smart TV Box

Onenuts 2-in-1 Octa Core Streaming Media Player And Octa Core GameBox

| Specifications          |                                                                                                                |
|-------------------------|----------------------------------------------------------------------------------------------------------------|
| Model No.<br>CPU        | ONENUTS Nut 1 Android TV Box Supplier<br>Amlogic S912 64-Bit octa-core ARM Cortex A53 processor @ up to 2.0GHz |
| GPU                     | ARM Mali-T820MP3 GPU up to 750MHz (DVFS)                                                                       |
| RAM                     | 2GB DDR3                                                                                                       |
| Internal Storage        | 16GB eMMC flash and SD slot up to 32GB                                                                         |
| Resolution              | 4K x 2K up to 60fps                                                                                            |
| OS                      | Android 6.0.1                                                                                                  |
| Application             | Google Play, Aptoide, Kodi 16.1, YouTube, Netflix, Game app (KO GameBox) BangTV,<br>Mobdro, Show Box etc.      |
| DRM                     | Widevine (Verimatrix/Playready optional)                                                                       |
| Video&Audio CODEC       |                                                                                                                |
| Video Docoder           | VP9-10/H.265 up to 4Kx2K@60fps, H.264 HEVC WMV/MPEG TS/MPEG- 1/2/4<br>VC-1/AVS/RealVideo up to 1080p@60fps     |
| Video Format            | 3GP/AVI/FLV/MKV/MOV/MP4/RMVB/ts/WEBM/WMV/MPG/MPEG/DAT/ISO/RM                                                   |
| Audio Decoder           | AC-3/DTS/FLAC/HE-AAC/MPEG/VORBIS/WMAV2/MP3/AAC/WMA/RM/FLAC/OGG<br>programmable with 7.1/5.1 down-mixing        |
| Output & Input          |                                                                                                                |
| USB host<br>Card reader | 2 High speed USB 2.0 (1 OTG and 1 HOST), support USB Flash Drive and USB HDD SD/SDHC/MMC cards                 |
| HDMI                    | HDMI 2.0a $$ up to 4K @ 60Hz with CEC and HDR support, and AV port max resolution                              |
| LAN                     | Standard RJ-45 Ethernet                                                                                        |
| Wireless                | dual band WiFi 802.11 b/g/n/ac 2.4 and 5.0 GHz                                                                 |
| Bluetooth               | Bluetooth 4.0                                                                                                  |
| AV                      | Support Stereo Audio and CVBS 480i/576i SD Video                                                               |
| S/PDIF                  | Support Optical Output                                                                                         |
| Others                  |                                                                                                                |
| Power Supply            | DC 5V/ 2A                                                                                                      |
| Accessory               | Remote control, User manual, Power supply, HDMI cable                                                          |

### **NEW powerful Andorid 6.0.1 OS**

Featured with the LATEST Android 6.0.1 system, this powerful android TV box is more stable than android 5.0 operation system. With this android TV box, you can access to thousands of free films, TV, live Sport, Music etc at home and abroad, turning your TV into Smart TV. No subscriptions. No monthly fees.

#### **Pre-installed Kodi(XBMC)**

Preconfigured with the latest KODI 16.1, it allows you to download numerous add-ons, like Youtube, Netflix, Facebook, Twitter, Skype, and you also can play thousands of android games in a large screen smoothly. Install your favorite apps and enjoy advanced technology.

#### Bring you 4K Ultra HD streaming capability

Onenuts S912 Android Tv Box now brings you 4K Ultra-High-Definition streaming capability. With the built-in HDMI 2.0a up to 4K @ 60Hz with CEC & HDR processing, 4K Ultra High Definition streaming capability, giving you best-in-class television experience with true-to-life picture quality when used with compatible 4K Ultra HD TVs! The Onenuts Nut1 Octa Core Android TV Box with 32G Max Extended Capacity allows you more space to download your favorite APPs and caches to browse websites, play games, run apps, watch movies more smoothly.

### AWESOME Android 6.0 Marshmallow

Onenuts Nut1 is the first TV Box of Android 6.0 Marshmallow. The Fashion design with young blue Aluminum, tired listless black tones.

Android 6.0