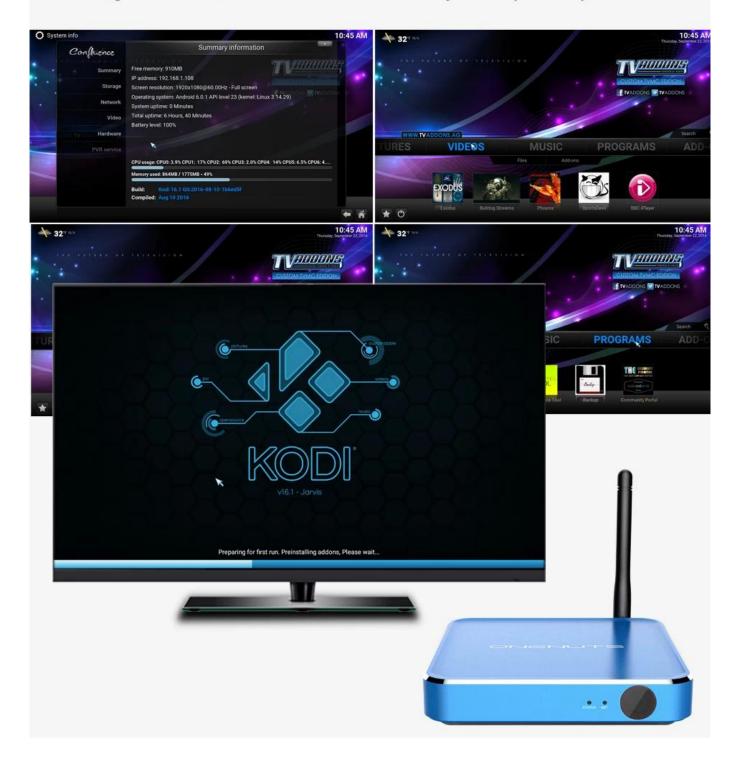

#### **Pre-installed Kodi(XBMC)**

Preconfigured with the latest KODI 16.1, it allows you to download numerous add-ons, like Youtube, Netflix, Facebook, Twitter, Skype, and you also can play thousands of android games in a large screen smoothly. Install your favorite apps and enjoy advanced technology.

## Pre-installed customized and optimized Kodi, with hardware decoding up to 4K2K Ultra HD support

Get an endless library of movies, TV shows, live sports, premium & international channels, news, music, games and more, all in HD. Colorful Entertainment is just an easy click away!