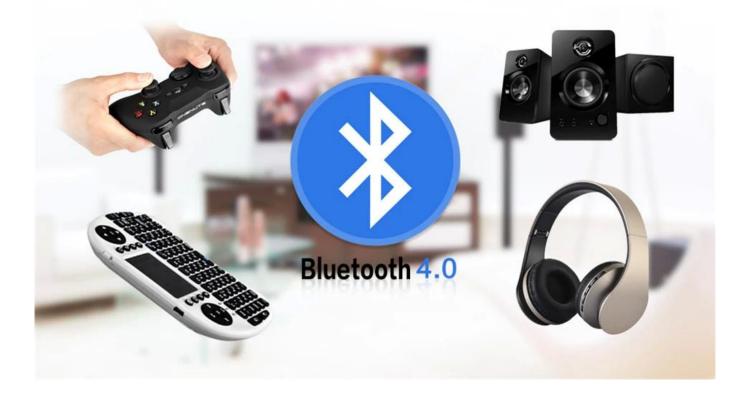

### Bluetooth4.0, Supports a variety of external Bluetooth devices

With Bluetooth Gamepad, play excited games on the big screen TV. With Bluetooth Speaker, build your fantastic home theater. With Bluetooth headphone, enjoy your happy private world.