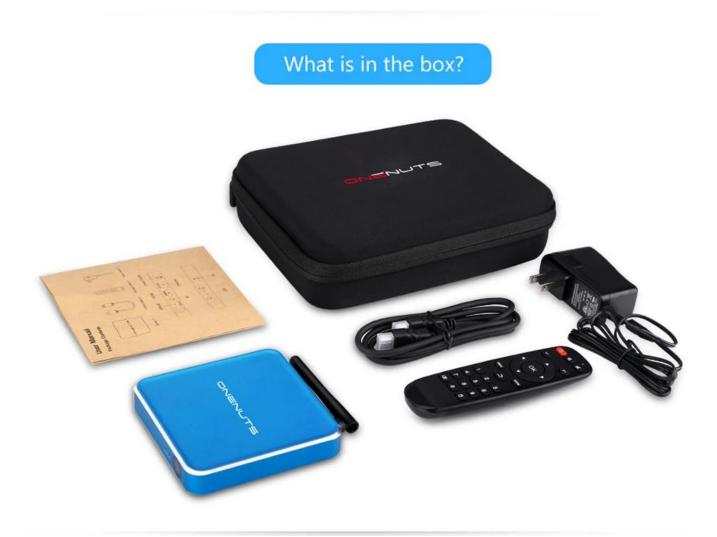

### What's in the box ?

- 1 \* Onenuts Nut1 Android TV Box
- 1 \* Remote control
- 1 \* User Manual
- 1 \* HDMI Cable
- 1 \* User Manual
- 1 \* Portable Shockproof Carrying Case Bag