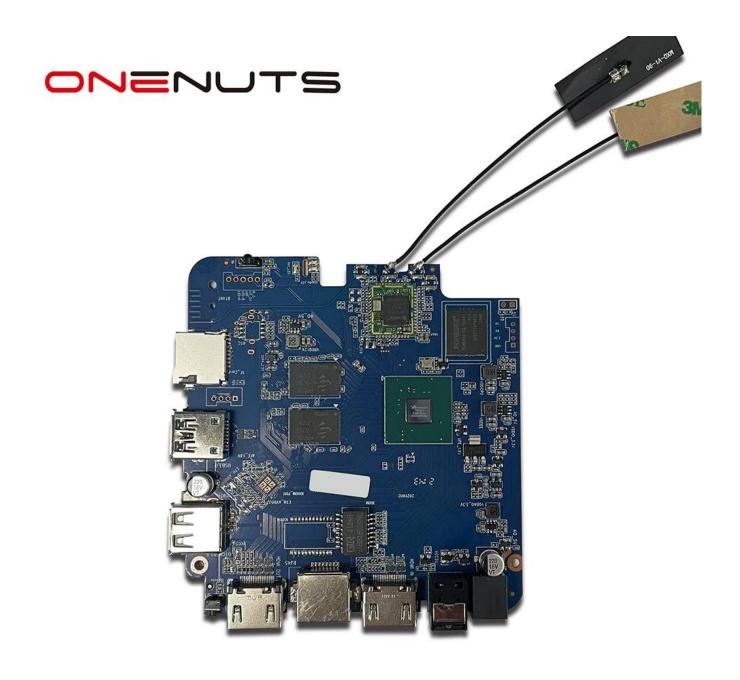

## Android TV Box HDMI input for Video **Recording Android TV Box Supplier**

Specifications

Model No. Amlogic T962E2 Android TV Box HDMI input

CPU Amlogic T962E2 Quad-Core ARM Cortex-A55 up to 2.0GHz

GPU ARM Mali-G31 MP2 GPU RAM DDR4: 2GB/4GB 16G/32GB eMMC Flash Memory Android 8.1/9.0/ATV OS

WiFi Built in WiFi Support IEEE 802.11ac/a/b/g/n(UWE5621DS) 2.4G/5G

100M/1000M Ethernet support

Bluetooth 5.0 bluebooth

Video&Audio CODEC

AV1 up to 4Kx2K@75fps,VP9/H.265 up to 8Kx4K@24fps,VP9/H.265/AVS2 up to 4Kx2K@60fps,H.264 4Kx2K @30fps, AVS+/VC-1/MPEG-4 1080P @60fps Video

Widevine (Verimatrix/Playready optional)

I/O

HDR

HDMI 1\*HDMI IN 1\*HDMI OUT (HDMI 2.1)

Optical Output 1\* Optical Support Optical Output

1\*High speed USB 2.0, USB

1\*USB3.0,

Support USB Flash Drive and USB HDD

Internal Infrared Receiver 1\*IR Port

RJ45 1 \* RJ45 wire Ethernet connection

TF CARD 1 \*TF card slot Power

Output: DC 5V/2A Input: AC100-240V 50/60Hz

Power on: Blue; Standby: Red OPtions Built in RTC, Built in USB device