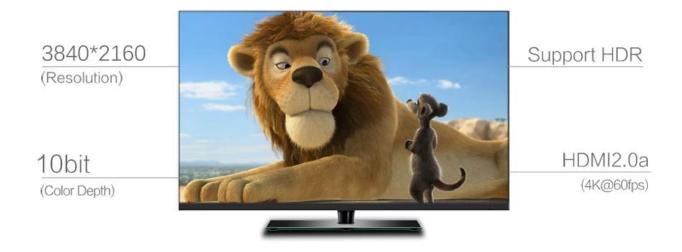

### Bring you 4K Ultra HD streaming capability

Onenuts S912 Android Tv Box now brings you 4K Ultra-High-Definition streaming capability. With the built-in HDMI 2.0a up to 4K @ 60Hz with CEC & HDR processing, 4K Ultra High Definition streaming capability, giving you best-in-class television experience with true-to-life picture quality when used with compatible 4K Ultra HD TVs! The Onenuts Nut1 Octa Core Android TV Box with 32G Max Extended Capacity allows you more space to download your favorite APPs and caches to browse

# Super HD 4K 2K

4K HD Video output, HRCT reach 3840x2160 pixel. 4 times of 1080P videos. Bring you immersive audio and visual experience

4K 3840×2160

1080P

720P

Fully support Premium 4K UHD contents and offer strikingly realistic image with a wider color spectrum and 10-bit color, up to 1.06 billon colors, instead of the 16 million offered by old 8-bit color technologies.