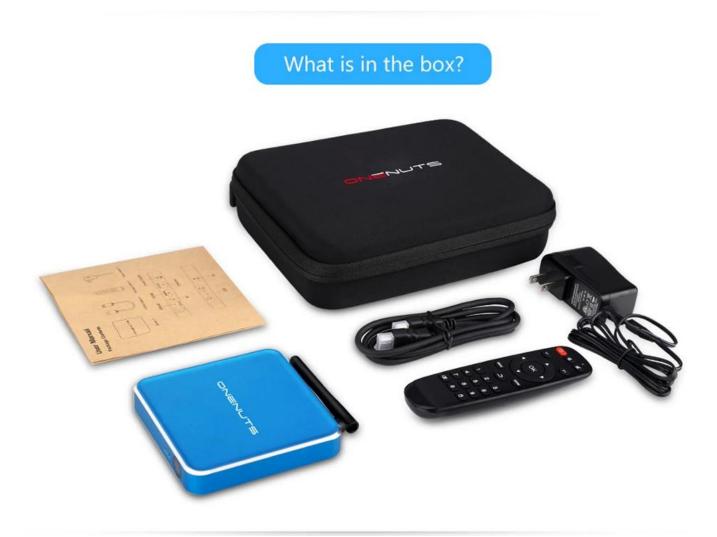

### What's in the box ?

- 1 \* Onenuts Nut1 Android TV Box
- 1 \* Remote control
- 1 \* User Manual
- 1 \* HDMI Cable
- 1 \* User Manual
- 1 \* Portable Shockproof Carrying Case Bag

1. Onenuts Nut 1 player is one of most popular streaming Media Players in the market, be in great demand in USA , Canada, and Europe.