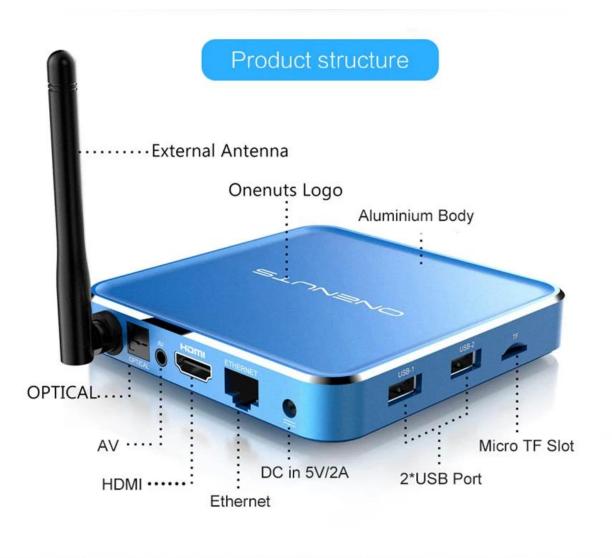

# Android TV Box with Video Recording, HD Android TV Box Wholesales

| Specifications          |                                                                                                            |
|-------------------------|------------------------------------------------------------------------------------------------------------|
| Model No.               | ONENUTS Nut 1 Android TV Box Wholesales                                                                    |
| CPU                     | Amlogic S912 64-Bit octa-core ARM Cortex A53 processor @ up to 2.0GHz                                      |
| GPU                     | ARM Mali-T820MP3 GPU up to 750MHz (DVFS)                                                                   |
| RAM                     | 2GB DDR3                                                                                                   |
| Internal Storage        | 16GB eMMC flash and SD slot up to 32GB                                                                     |
| Resolution              | 4K x 2K up to 60fps                                                                                        |
| OS                      | Android 6.0.1                                                                                              |
| Application             | Google Play, Aptoide, Kodi 16.1, YouTube, Netflix, Game app (KO GameBox) BangTV,<br>Mobdro, Show Box etc.  |
| DRM                     | Widevine (Verimatrix/Playready optional)                                                                   |
| Video&Audio CODEC       |                                                                                                            |
| Video Docoder           | VP9-10/H.265 up to 4Kx2K@60fps, H.264 HEVC WMV/MPEG TS/MPEG- 1/2/4<br>VC-1/AVS/RealVideo up to 1080p@60fps |
| Video Format            | 3GP/AVI/FLV/MKV/MOV/MP4/RMVB/ts/WEBM/WMV/MPG/MPEG/DAT/ISO/RM                                               |
| Audio Decoder           | AC-3/DTS/FLAC/HE-AAC/MPEG/VORBIS/WMAV2/MP3/AAC/WMA/RM/FLAC/OGG<br>programmable with 7.1/5.1 down-mixing    |
| Output & Input          |                                                                                                            |
| USB host<br>Card reader | 2 High speed USB 2.0 (1 OTG and 1 HOST), support USB Flash Drive and USB HDD SD/SDHC/MMC cards             |
| HDMI                    | HDMI 2.0a $$ up to 4K $@$ 60Hz with CEC and HDR support, and AV port max resolution                        |
| LAN                     | Standard RJ-45 Ethernet                                                                                    |
| Wireless                | dual band WiFi 802.11 b/g/n/ac 2.4 and 5.0 GHz                                                             |
| Bluetooth               | Bluetooth 4.0                                                                                              |
| AV                      | Support Stereo Audio and CVBS 480i/576i SD Video                                                           |
| S/PDIF                  | Support Optical Output                                                                                     |
|                         |                                                                                                            |

### Others

Power Supply Accessory Option DC 5V/ 2A Remote control, User manual, Power supply, HDMI cable Support mouse and keyboard via USB or BT; Support 2.4GHz wireless mouse and keyboard via 2.4GHz USB dongle