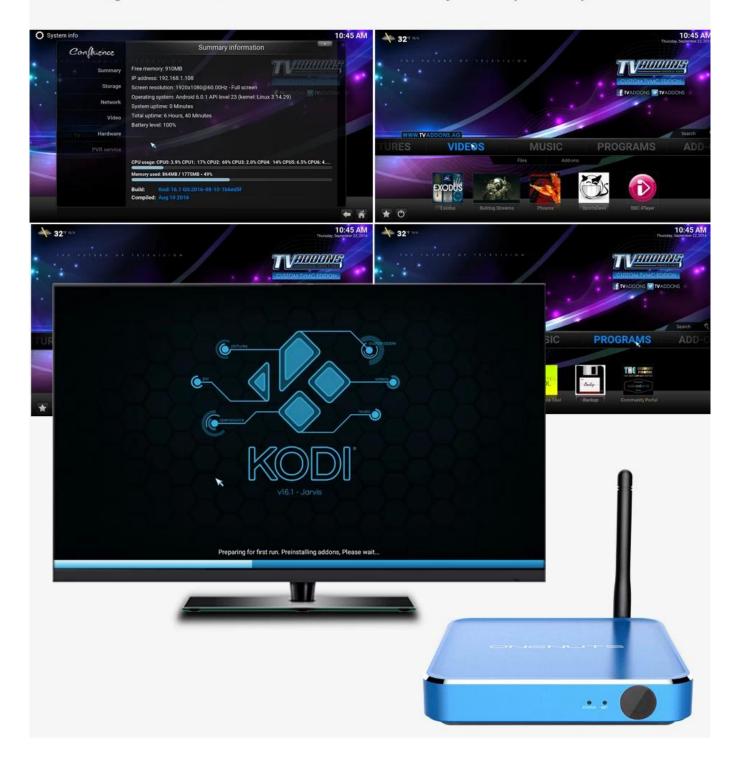

### **Pre-installed Kodi(XBMC)**

Preconfigured with the latest KODI 16.1, it allows you to download numerous add-ons, like Youtube, Netflix, Facebook, Twitter, Skype, and you also can play thousands of android games in a large screen smoothly. Install your favorite apps and enjoy advanced technology.

# Pre-installed customized and optimized Kodi, with hardware decoding up to 4K2K Ultra HD support

Get an endless library of movies, TV shows, live sports, premium & international channels, news, music, games and more, all in HD. Colorful Entertainment is just an easy click away!