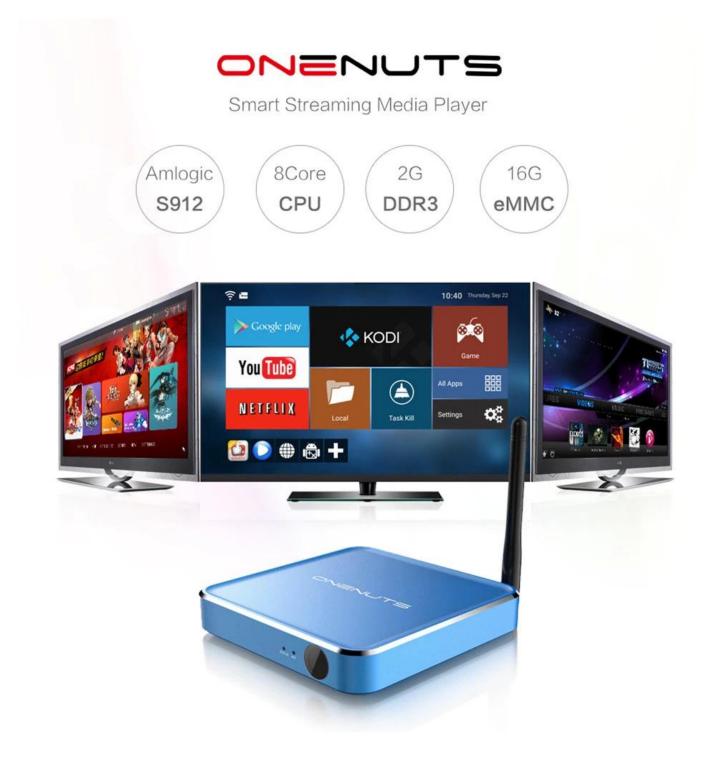

# Android TV Box with Video Recording, HD Android TV Box Wholesales

| Specifications          |                                                                                                            |
|-------------------------|------------------------------------------------------------------------------------------------------------|
| Model No.               | ONENUTS Nut 1 Android TV Box Wholesales                                                                    |
| CPU                     | Amlogic S912 64-Bit octa-core ARM Cortex A53 processor @ up to 2.0GHz                                      |
| GPU                     | ARM Mali-T820MP3 GPU up to 750MHz (DVFS)                                                                   |
| RAM                     | 2GB DDR3                                                                                                   |
| Internal Storage        | 16GB eMMC flash and SD slot up to 32GB                                                                     |
| Resolution              | 4K x 2K up to 60fps                                                                                        |
| OS                      | Android 6.0.1                                                                                              |
| Application             | Google Play, Aptoide, Kodi 16.1, YouTube, Netflix, Game app (KO GameBox) BangTV,<br>Mobdro, Show Box etc.  |
| DRM                     | Widevine (Verimatrix/Playready optional)                                                                   |
| Video&Audio CODEC       |                                                                                                            |
| Video Docoder           | VP9-10/H.265 up to 4Kx2K@60fps, H.264 HEVC WMV/MPEG TS/MPEG- 1/2/4<br>VC-1/AVS/RealVideo up to 1080p@60fps |
| Video Format            | 3GP/AVI/FLV/MKV/MOV/MP4/RMVB/ts/WEBM/WMV/MPG/MPEG/DAT/ISO/RM                                               |
| Audio Decoder           | AC-3/DTS/FLAC/HE-AAC/MPEG/VORBIS/WMAV2/MP3/AAC/WMA/RM/FLAC/OGG<br>programmable with 7.1/5.1 down-mixing    |
| Output & Input          |                                                                                                            |
| USB host<br>Card reader | 2 High speed USB 2.0 (1 OTG and 1 HOST), support USB Flash Drive and USB HDD SD/SDHC/MMC cards             |
| HDMI                    | HDMI 2.0a $$ up to 4K $@$ 60Hz with CEC and HDR support, and AV port max resolution                        |
| LAN                     | Standard RJ-45 Ethernet                                                                                    |
| Wireless                | dual band WiFi 802.11 b/g/n/ac 2.4 and 5.0 GHz                                                             |
| Bluetooth               | Bluetooth 4.0                                                                                              |
| AV                      | Support Stereo Audio and CVBS 480i/576i SD Video                                                           |
| S/PDIF                  | Support Optical Output                                                                                     |
|                         |                                                                                                            |

### NEW powerful Andorid 6.0.1 OS

Featured with the LATEST Android 6.0.1 system, this powerful android TV box is more stable than android 5.0 operation system. With this android TV box, you can access to thousands of free films, TV, live Sport, Music etc at home and abroad, turning your TV into Smart TV. No subscriptions. No monthly fees.

### **Pre-installed Kodi(XBMC)**

Preconfigured with the latest KODI 16.1, it allows you to download numerous add-ons, like Youtube, Netflix, Facebook, Twitter, Skype, and you also can play thousands of android games in a large screen smoothly. Install your favorite apps and enjoy advanced technology.