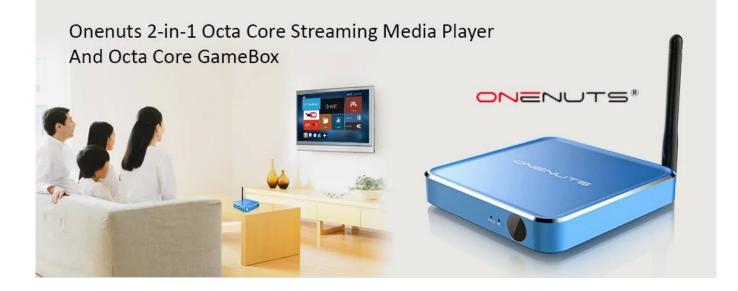

# 2-In-1 Multifunction Game box & Streaming Media Player

# Not only just Streaming Media player but also super Game Box

8 core CPU and 3D acceleration support you from watching TV to play TV. Any excited games, just play it.