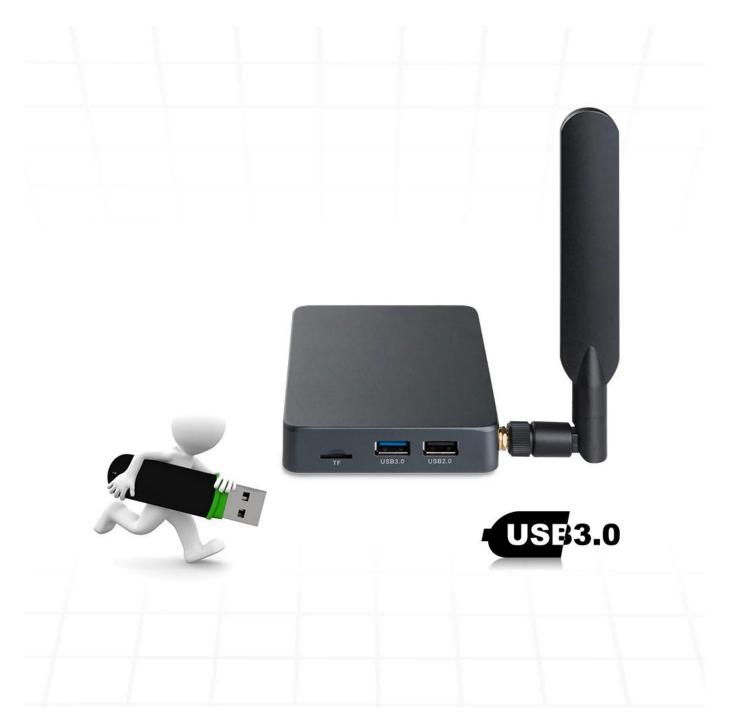

## Best Android TV Box HDMI 4K Android TV Box Manufacturer China

| <b>Product Parameters</b>       |                                                                                                                                                                                                                                                                            |                                                                                                                                                                                                                                                                                     |
|---------------------------------|----------------------------------------------------------------------------------------------------------------------------------------------------------------------------------------------------------------------------------------------------------------------------|-------------------------------------------------------------------------------------------------------------------------------------------------------------------------------------------------------------------------------------------------------------------------------------|
| Model No.<br>CPU<br>GPU         | Realtek RTD1295<br>Realtek RTD1295 Quad-Core ARM Cortex-A53 64-bit @2GHz<br>ARM-T820                                                                                                                                                                                       |                                                                                                                                                                                                                                                                                     |
| Memory                          | DDR4: 2GB (Option: 1GB)                                                                                                                                                                                                                                                    |                                                                                                                                                                                                                                                                                     |
| Flash                           | eMMC: 16GB (Option: 8GB)                                                                                                                                                                                                                                                   |                                                                                                                                                                                                                                                                                     |
| Bluetooth                       | BT4.0                                                                                                                                                                                                                                                                      |                                                                                                                                                                                                                                                                                     |
| Moudle                          | Space Aluminium                                                                                                                                                                                                                                                            |                                                                                                                                                                                                                                                                                     |
| I/O                             | 1*HD output<br>1*HD input<br>1*AV OUT<br>2*USB<br>1*OPTICAL<br>1*SATA<br>1*RJ45<br>1*TF CARD<br>1*Attenna                                                                                                                                                                  | 4K*2K UHD Output, HD 2.0a<br>HD input (HD1.4a~HD2.2a) ,Support HDCP Key with 1.4 or 2.2<br>version<br>Composite video and audio output<br>1* USB 2.0, 1*USB 3.0<br>Digital Audio output<br>SATA 3.0<br>Ethernet 10/100/1000Mbps<br>Support 4GB~64GB<br>5dB extenal atenna, Powerful |
| Doribaral Compatiblity          |                                                                                                                                                                                                                                                                            |                                                                                                                                                                                                                                                                                     |
| Periheral Compatiblity<br>Power | USB Touch-Screens; Camera; Bluetooth™ Earphone or Other Bluetooth™ Device, etc.<br>DC 5V/2A                                                                                                                                                                                |                                                                                                                                                                                                                                                                                     |
| OS                              | Android 6.0 Marshmallow                                                                                                                                                                                                                                                    |                                                                                                                                                                                                                                                                                     |
| Video                           | Codec H.264 2K@60fps/4K@24fps[]<br>Decoder H.265 4K@60fps<br>HDR 10-bit HEVC/H.265 up to 4K@60fps,<br>VP9 up to 4K@60fps,                                                                                                                                                  |                                                                                                                                                                                                                                                                                     |
| Audio<br>Image<br>Language      | Support ture Dolby Digital and DTS HD<br>Support HD audio(7.1ch) decode and passthrough Redesigned Native player, Blu-ray<br>better compatibility,Powerful subtitles, Built-in audio codec with 24bit resolution,<br>HD JPEG, BMP, GIF, PNG, TIF<br>Multilateral languages |                                                                                                                                                                                                                                                                                     |
| Online                          | Browse all video websites, support Netflix, Hulu, Flixster, Youtube, etc.                                                                                                                                                                                                  |                                                                                                                                                                                                                                                                                     |
| Apps                            | Apps download freely form android market, amazon app store etc.                                                                                                                                                                                                            |                                                                                                                                                                                                                                                                                     |
| Medium                          | Local Media playback, Support HDD, U Disck, SD/MMC Card                                                                                                                                                                                                                    |                                                                                                                                                                                                                                                                                     |
| Talk online                     |                                                                                                                                                                                                                                                                            | ideo call, MSN, facebook, twitter, QQ etc                                                                                                                                                                                                                                           |
| Others                          | Support Email,office suit etc.<br>Support DLNA function<br>Support 2.4G wireless mouse/keyboard                                                                                                                                                                            |                                                                                                                                                                                                                                                                                     |

Connectivity options are robust, with support for Wi-Fi and Ethernet ensuring stable and fast internet connections. This is crucial for smooth streaming of high-resolution content without buffering or interruptions. Additionally, multiple USB ports and expandable storage options give you