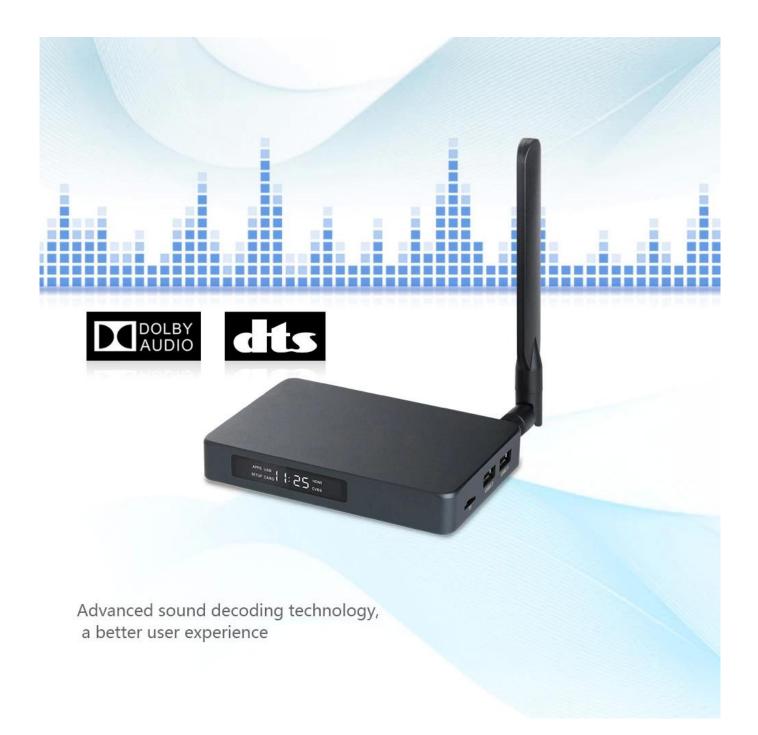

Enhanced audio capabilities further elevate the entertainment factor. Whether you're using built-in speakers or connecting to a sound system, the TV box delivers immersive sound quality with support for formats like Dolby Audio.