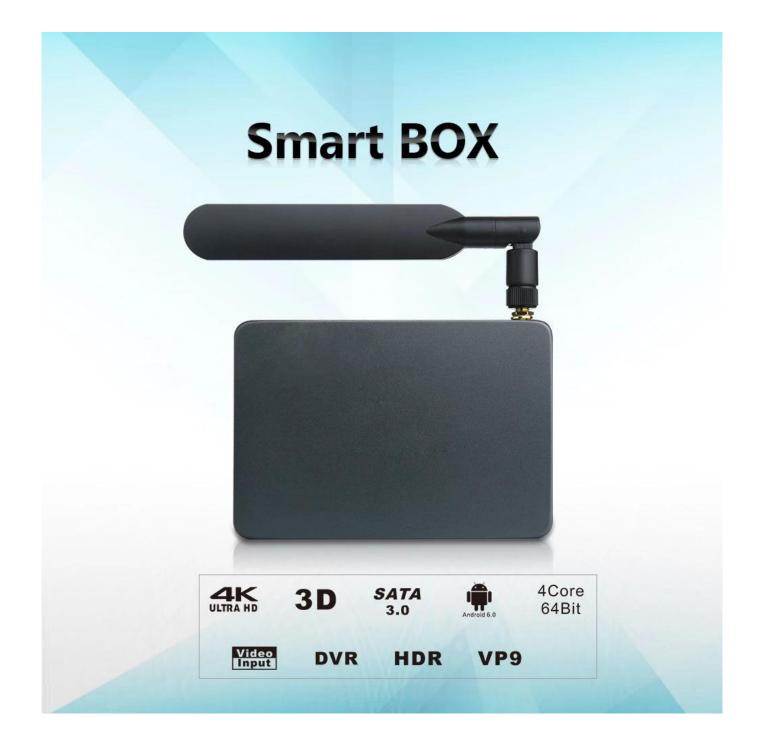

## Best Android TV Box HDMI 4K Android TV Box Manufacturer China

| <b>Product Parameters</b>       |                                                                                                                                                                                                                                                                            |                                                                                                                                                                                                                                                                                     |
|---------------------------------|----------------------------------------------------------------------------------------------------------------------------------------------------------------------------------------------------------------------------------------------------------------------------|-------------------------------------------------------------------------------------------------------------------------------------------------------------------------------------------------------------------------------------------------------------------------------------|
| Model No.<br>CPU<br>GPU         | Realtek RTD1295<br>Realtek RTD1295 Quad-Core ARM Cortex-A53 64-bit @2GHz<br>ARM-T820                                                                                                                                                                                       |                                                                                                                                                                                                                                                                                     |
| Memory                          | DDR4: 2GB (Option: 1GB)                                                                                                                                                                                                                                                    |                                                                                                                                                                                                                                                                                     |
| Flash                           | eMMC: 16GB (Option: 8GB)                                                                                                                                                                                                                                                   |                                                                                                                                                                                                                                                                                     |
| Bluetooth                       | BT4.0                                                                                                                                                                                                                                                                      |                                                                                                                                                                                                                                                                                     |
| Moudle                          | Space Aluminium                                                                                                                                                                                                                                                            |                                                                                                                                                                                                                                                                                     |
| I/O                             | 1*HD output<br>1*HD input<br>1*AV OUT<br>2*USB<br>1*OPTICAL<br>1*SATA<br>1*RJ45<br>1*TF CARD<br>1*Attenna                                                                                                                                                                  | 4K*2K UHD Output, HD 2.0a<br>HD input (HD1.4a~HD2.2a) ,Support HDCP Key with 1.4 or 2.2<br>version<br>Composite video and audio output<br>1* USB 2.0, 1*USB 3.0<br>Digital Audio output<br>SATA 3.0<br>Ethernet 10/100/1000Mbps<br>Support 4GB~64GB<br>5dB extenal atenna, Powerful |
| Doribaral Compatiblity          |                                                                                                                                                                                                                                                                            |                                                                                                                                                                                                                                                                                     |
| Periheral Compatiblity<br>Power | USB Touch-Screens; Camera; Bluetooth™ Earphone or Other Bluetooth™ Device, etc.<br>DC 5V/2A                                                                                                                                                                                |                                                                                                                                                                                                                                                                                     |
| OS                              | Android 6.0 Marshmallow                                                                                                                                                                                                                                                    |                                                                                                                                                                                                                                                                                     |
| Video                           | Codec H.264 2K@60fps/4K@24fps[]<br>Decoder H.265 4K@60fps<br>HDR 10-bit HEVC/H.265 up to 4K@60fps,<br>VP9 up to 4K@60fps,                                                                                                                                                  |                                                                                                                                                                                                                                                                                     |
| Audio<br>Image<br>Language      | Support ture Dolby Digital and DTS HD<br>Support HD audio(7.1ch) decode and passthrough Redesigned Native player, Blu-ray<br>better compatibility,Powerful subtitles, Built-in audio codec with 24bit resolution,<br>HD JPEG, BMP, GIF, PNG, TIF<br>Multilateral languages |                                                                                                                                                                                                                                                                                     |
| Online                          | Browse all video websites, support Netflix, Hulu, Flixster, Youtube, etc.                                                                                                                                                                                                  |                                                                                                                                                                                                                                                                                     |
| Apps                            | Apps download freely form android market, amazon app store etc.                                                                                                                                                                                                            |                                                                                                                                                                                                                                                                                     |
| Medium                          | Local Media playback, Support HDD, U Disck, SD/MMC Card                                                                                                                                                                                                                    |                                                                                                                                                                                                                                                                                     |
| Talk online                     |                                                                                                                                                                                                                                                                            | ideo call, MSN, facebook, twitter, QQ etc                                                                                                                                                                                                                                           |
| Others                          | Support Email,office suit etc.<br>Support DLNA function<br>Support 2.4G wireless mouse/keyboard                                                                                                                                                                            |                                                                                                                                                                                                                                                                                     |