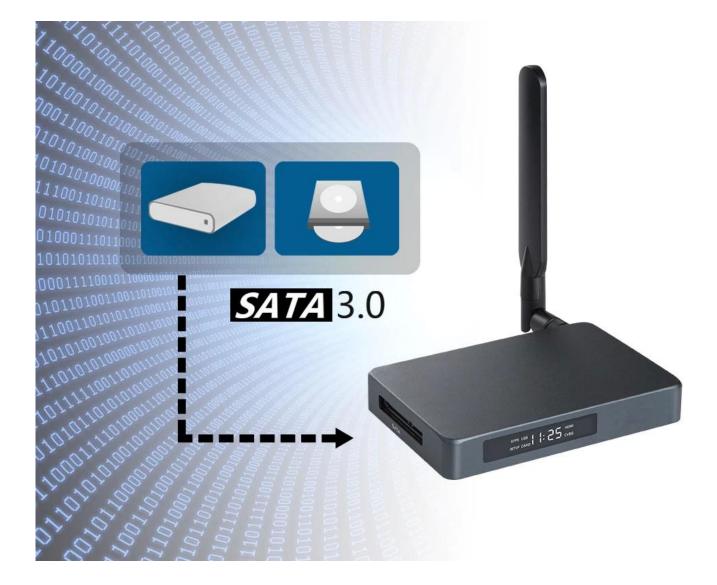

## Best Android TV Box HDMI 4K Android TV Box Manufacturer China

| <b>Product Parameters</b>       |                                                                                                                                                                                                                                                                            |                                                                                                                                                                                                                                                                                     |
|---------------------------------|----------------------------------------------------------------------------------------------------------------------------------------------------------------------------------------------------------------------------------------------------------------------------|-------------------------------------------------------------------------------------------------------------------------------------------------------------------------------------------------------------------------------------------------------------------------------------|
| Model No.<br>CPU<br>GPU         | Realtek RTD1295<br>Realtek RTD1295 Quad-Core ARM Cortex-A53 64-bit @2GHz<br>ARM-T820                                                                                                                                                                                       |                                                                                                                                                                                                                                                                                     |
| Memory                          | DDR4: 2GB (Option: 1GB)                                                                                                                                                                                                                                                    |                                                                                                                                                                                                                                                                                     |
| Flash                           | eMMC: 16GB (Option: 8GB)                                                                                                                                                                                                                                                   |                                                                                                                                                                                                                                                                                     |
| Bluetooth                       | BT4.0                                                                                                                                                                                                                                                                      |                                                                                                                                                                                                                                                                                     |
| Moudle                          | Space Aluminium                                                                                                                                                                                                                                                            |                                                                                                                                                                                                                                                                                     |
| I/O                             | 1*HD output<br>1*HD input<br>1*AV OUT<br>2*USB<br>1*OPTICAL<br>1*SATA<br>1*RJ45<br>1*TF CARD<br>1*Attenna                                                                                                                                                                  | 4K*2K UHD Output, HD 2.0a<br>HD input (HD1.4a~HD2.2a) ,Support HDCP Key with 1.4 or 2.2<br>version<br>Composite video and audio output<br>1* USB 2.0, 1*USB 3.0<br>Digital Audio output<br>SATA 3.0<br>Ethernet 10/100/1000Mbps<br>Support 4GB~64GB<br>5dB extenal atenna, Powerful |
| Doribaral Compatiblity          |                                                                                                                                                                                                                                                                            |                                                                                                                                                                                                                                                                                     |
| Periheral Compatiblity<br>Power | USB Touch-Screens; Camera; Bluetooth™ Earphone or Other Bluetooth™ Device, etc.<br>DC 5V/2A                                                                                                                                                                                |                                                                                                                                                                                                                                                                                     |
| OS                              | Android 6.0 Marshmallow                                                                                                                                                                                                                                                    |                                                                                                                                                                                                                                                                                     |
| Video                           | Codec H.264 2K@60fps/4K@24fps[]<br>Decoder H.265 4K@60fps<br>HDR 10-bit HEVC/H.265 up to 4K@60fps,<br>VP9 up to 4K@60fps,                                                                                                                                                  |                                                                                                                                                                                                                                                                                     |
| Audio<br>Image<br>Language      | Support ture Dolby Digital and DTS HD<br>Support HD audio(7.1ch) decode and passthrough Redesigned Native player, Blu-ray<br>better compatibility,Powerful subtitles, Built-in audio codec with 24bit resolution,<br>HD JPEG, BMP, GIF, PNG, TIF<br>Multilateral languages |                                                                                                                                                                                                                                                                                     |
| Online                          | Browse all video websites, support Netflix, Hulu, Flixster, Youtube, etc.                                                                                                                                                                                                  |                                                                                                                                                                                                                                                                                     |
| Apps                            | Apps download freely form android market, amazon app store etc.                                                                                                                                                                                                            |                                                                                                                                                                                                                                                                                     |
| Medium                          | Local Media playback, Support HDD, U Disck, SD/MMC Card                                                                                                                                                                                                                    |                                                                                                                                                                                                                                                                                     |
| Talk online                     |                                                                                                                                                                                                                                                                            | ideo call, MSN, facebook, twitter, QQ etc                                                                                                                                                                                                                                           |
| Others                          | Support Email,office suit etc.<br>Support DLNA function<br>Support 2.4G wireless mouse/keyboard                                                                                                                                                                            |                                                                                                                                                                                                                                                                                     |