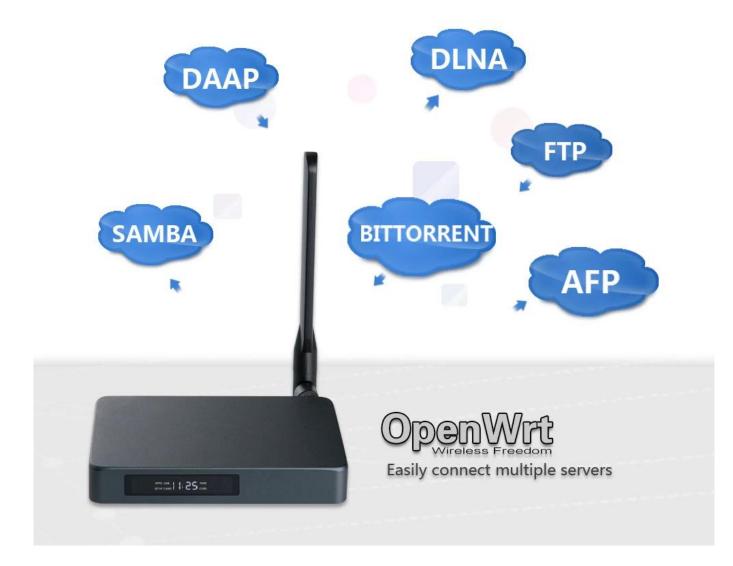

## Best Android TV Box HDMI 4K Android TV Box Manufacturer China

| <b>Product Parameters</b>       |                                                                                                                                                                                                                                                                            |                                                                                                                                                                                                                                                                                     |
|---------------------------------|----------------------------------------------------------------------------------------------------------------------------------------------------------------------------------------------------------------------------------------------------------------------------|-------------------------------------------------------------------------------------------------------------------------------------------------------------------------------------------------------------------------------------------------------------------------------------|
| Model No.<br>CPU<br>GPU         | Realtek RTD1295<br>Realtek RTD1295 Quad-Core ARM Cortex-A53 64-bit @2GHz<br>ARM-T820                                                                                                                                                                                       |                                                                                                                                                                                                                                                                                     |
| Memory                          | DDR4: 2GB (Option: 1GB)                                                                                                                                                                                                                                                    |                                                                                                                                                                                                                                                                                     |
| Flash                           | eMMC: 16GB (Option: 8GB)                                                                                                                                                                                                                                                   |                                                                                                                                                                                                                                                                                     |
| Bluetooth                       | BT4.0                                                                                                                                                                                                                                                                      |                                                                                                                                                                                                                                                                                     |
| Moudle                          | Space Aluminium                                                                                                                                                                                                                                                            |                                                                                                                                                                                                                                                                                     |
| I/O                             | 1*HD output<br>1*HD input<br>1*AV OUT<br>2*USB<br>1*OPTICAL<br>1*SATA<br>1*RJ45<br>1*TF CARD<br>1*Attenna                                                                                                                                                                  | 4K*2K UHD Output, HD 2.0a<br>HD input (HD1.4a~HD2.2a) ,Support HDCP Key with 1.4 or 2.2<br>version<br>Composite video and audio output<br>1* USB 2.0, 1*USB 3.0<br>Digital Audio output<br>SATA 3.0<br>Ethernet 10/100/1000Mbps<br>Support 4GB~64GB<br>5dB extenal atenna, Powerful |
| Doribaral Compatiblity          |                                                                                                                                                                                                                                                                            |                                                                                                                                                                                                                                                                                     |
| Periheral Compatiblity<br>Power | USB Touch-Screens; Camera; Bluetooth™ Earphone or Other Bluetooth™ Device, etc.<br>DC 5V/2A                                                                                                                                                                                |                                                                                                                                                                                                                                                                                     |
| OS                              | Android 6.0 Marshmallow                                                                                                                                                                                                                                                    |                                                                                                                                                                                                                                                                                     |
| Video                           | Codec H.264 2K@60fps/4K@24fps[]<br>Decoder H.265 4K@60fps<br>HDR 10-bit HEVC/H.265 up to 4K@60fps,<br>VP9 up to 4K@60fps,                                                                                                                                                  |                                                                                                                                                                                                                                                                                     |
| Audio<br>Image<br>Language      | Support ture Dolby Digital and DTS HD<br>Support HD audio(7.1ch) decode and passthrough Redesigned Native player, Blu-ray<br>better compatibility,Powerful subtitles, Built-in audio codec with 24bit resolution,<br>HD JPEG, BMP, GIF, PNG, TIF<br>Multilateral languages |                                                                                                                                                                                                                                                                                     |
| Online                          | Browse all video websites, support Netflix, Hulu, Flixster, Youtube, etc.                                                                                                                                                                                                  |                                                                                                                                                                                                                                                                                     |
| Apps                            | Apps download freely form android market, amazon app store etc.                                                                                                                                                                                                            |                                                                                                                                                                                                                                                                                     |
| Medium                          | Local Media playback, Support HDD, U Disck, SD/MMC Card                                                                                                                                                                                                                    |                                                                                                                                                                                                                                                                                     |
| Talk online                     |                                                                                                                                                                                                                                                                            | ideo call, MSN, facebook, twitter, QQ etc                                                                                                                                                                                                                                           |
| Others                          | Support Email,office suit etc.<br>Support DLNA function<br>Support 2.4G wireless mouse/keyboard                                                                                                                                                                            |                                                                                                                                                                                                                                                                                     |