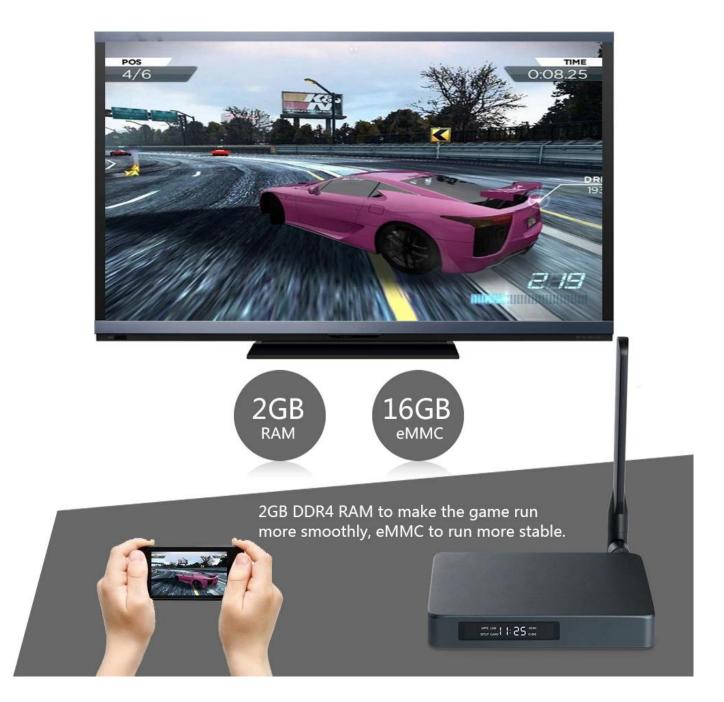

## Best Android TV Box HDMI 4K Android TV Box Manufacturer China

| <b>Product Parameters</b>       |                                                                                                                                                                                                                                                                            |                                                                                                                                                                                                                                                                                     |
|---------------------------------|----------------------------------------------------------------------------------------------------------------------------------------------------------------------------------------------------------------------------------------------------------------------------|-------------------------------------------------------------------------------------------------------------------------------------------------------------------------------------------------------------------------------------------------------------------------------------|
| Model No.<br>CPU<br>GPU         | Realtek RTD1295<br>Realtek RTD1295 Quad-Core ARM Cortex-A53 64-bit @2GHz<br>ARM-T820                                                                                                                                                                                       |                                                                                                                                                                                                                                                                                     |
| Memory                          | DDR4: 2GB (Option: 1GB)                                                                                                                                                                                                                                                    |                                                                                                                                                                                                                                                                                     |
| Flash                           | eMMC: 16GB (Option: 8GB)                                                                                                                                                                                                                                                   |                                                                                                                                                                                                                                                                                     |
| Bluetooth                       | BT4.0                                                                                                                                                                                                                                                                      |                                                                                                                                                                                                                                                                                     |
| Moudle                          | Space Aluminium                                                                                                                                                                                                                                                            |                                                                                                                                                                                                                                                                                     |
| I/O                             | 1*HD output<br>1*HD input<br>1*AV OUT<br>2*USB<br>1*OPTICAL<br>1*SATA<br>1*RJ45<br>1*TF CARD<br>1*Attenna                                                                                                                                                                  | 4K*2K UHD Output, HD 2.0a<br>HD input (HD1.4a~HD2.2a) ,Support HDCP Key with 1.4 or 2.2<br>version<br>Composite video and audio output<br>1* USB 2.0, 1*USB 3.0<br>Digital Audio output<br>SATA 3.0<br>Ethernet 10/100/1000Mbps<br>Support 4GB~64GB<br>5dB extenal atenna, Powerful |
| Doribaral Compatiblity          |                                                                                                                                                                                                                                                                            |                                                                                                                                                                                                                                                                                     |
| Periheral Compatiblity<br>Power | USB Touch-Screens; Camera; Bluetooth™ Earphone or Other Bluetooth™ Device, etc.<br>DC 5V/2A                                                                                                                                                                                |                                                                                                                                                                                                                                                                                     |
| OS                              | Android 6.0 Marshmallow                                                                                                                                                                                                                                                    |                                                                                                                                                                                                                                                                                     |
| Video                           | Codec H.264 2K@60fps/4K@24fps[]<br>Decoder H.265 4K@60fps<br>HDR 10-bit HEVC/H.265 up to 4K@60fps,<br>VP9 up to 4K@60fps,                                                                                                                                                  |                                                                                                                                                                                                                                                                                     |
| Audio<br>Image<br>Language      | Support ture Dolby Digital and DTS HD<br>Support HD audio(7.1ch) decode and passthrough Redesigned Native player, Blu-ray<br>better compatibility,Powerful subtitles, Built-in audio codec with 24bit resolution,<br>HD JPEG, BMP, GIF, PNG, TIF<br>Multilateral languages |                                                                                                                                                                                                                                                                                     |
| Online                          | Browse all video websites, support Netflix, Hulu, Flixster, Youtube, etc.                                                                                                                                                                                                  |                                                                                                                                                                                                                                                                                     |
| Apps                            | Apps download freely form android market, amazon app store etc.                                                                                                                                                                                                            |                                                                                                                                                                                                                                                                                     |
| Medium                          | Local Media playback, Support HDD, U Disck, SD/MMC Card                                                                                                                                                                                                                    |                                                                                                                                                                                                                                                                                     |
| Talk online                     |                                                                                                                                                                                                                                                                            | ideo call, MSN, facebook, twitter, QQ etc                                                                                                                                                                                                                                           |
| Others                          | Support Email,office suit etc.<br>Support DLNA function<br>Support 2.4G wireless mouse/keyboard                                                                                                                                                                            |                                                                                                                                                                                                                                                                                     |