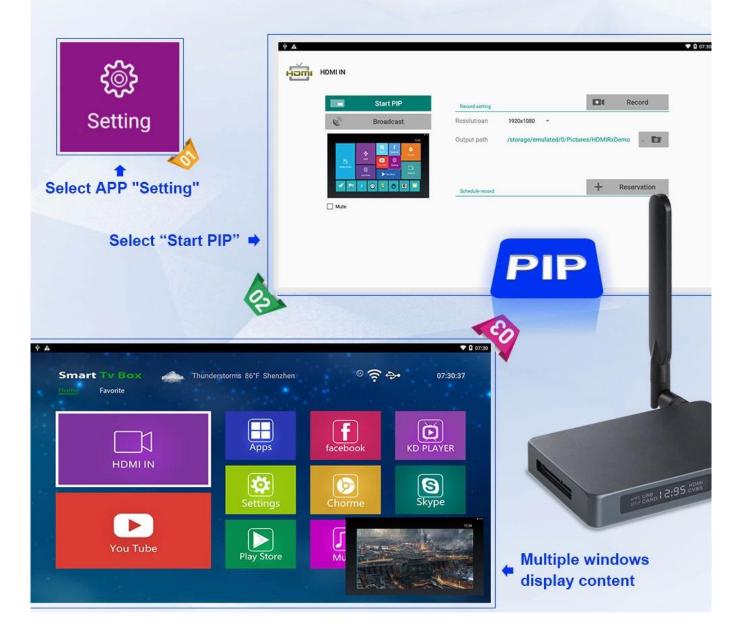

## Selecting a Sub Display in PIP Mode

Our 4K HDMI Android TV Box stands out as a top-tier product from China's leading manufacturer. Packed with advanced features and innovative technology, it offers a superior entertainment experience for users seeking high-quality streaming, gaming, and more.