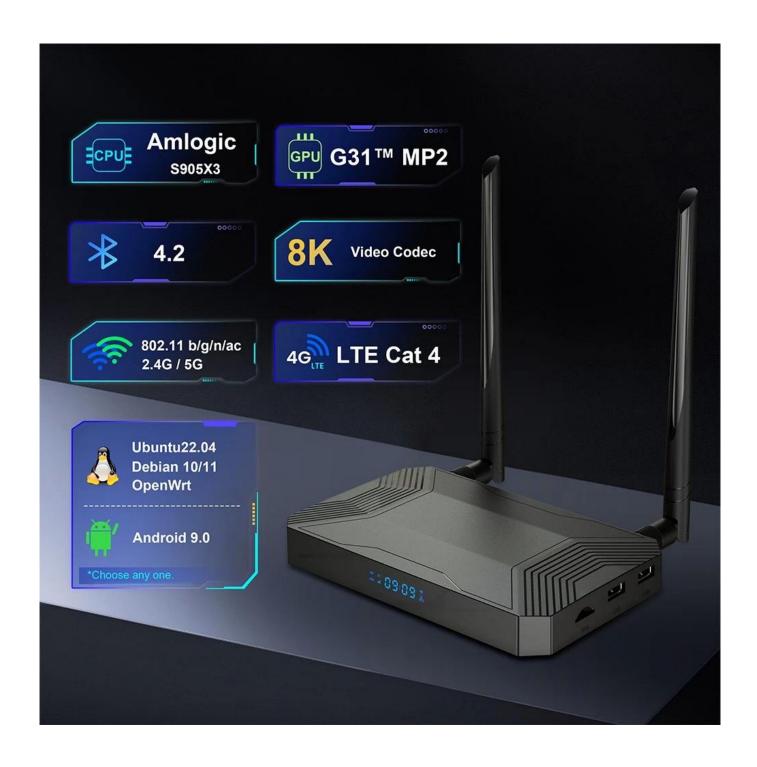

#### **Specifications**

Model No. AmlogicS905X3 4G LTE Android TV Box

CPU AmlogicS905X3 Quad core ARM Cortex-A55 CPU

GPU ARM G31 MP2

RAM 4GB

ROM 32GB (Max 256GB Optional)

WiFi 2.4GHZ /5.8GHZ IEEE802. 11a/b/g/n/ac External antennas

Blutooth BT4.2 Android OS Android 9

### 4G LTE/ Mini PCIe(Note:EC200A-CN(Default) /Different modules support different frequency bands.)

LTE-FDD B1/B3/B5/B8

LTE-TDD B34/B38/B39/B40/B41

WCDMA B1/B5/B8 GSM/EDGE B3/B8

GNSS GPS/GLONASS/BDS/Galileo (optional)

#### **Main Features**

- VP9 Profile-2 up to 4Kx2K@60fps

- H.265 HEVC MP-10@L5.1 up to 4Kx2K@60fps

AVS2-P2 Profile up to 4Kx2K@60fpsH.264 AVC HP@L5.1 up to 4Kx2K@30fps

- MPEG-4 ASP@L5 up to 1080P@60fps (ISO-14496)

## 8K Visuals for an Immersive Experience:

Immerse yourself in the world of ultra-high-definition content with 8K support. Enjoy crystal-clear visuals, vibrant colors, and exceptional detail, bringing your favorite movies and shows to life.

# Dual WiFi Connectivity:

Benefit from a stable and high-speed internet connection with Dual WiFi support. Stream content, play online games, and browse with confidence, knowing that your connection is optimized for a smooth experience.

# LTE Connectivity for Ultimate Convenience:

The inclusion of LTE connectivity enhances your streaming experience. Enjoy high-speed internet access without relying solely on WiFi, ensuring a reliable connection in various scenarios.