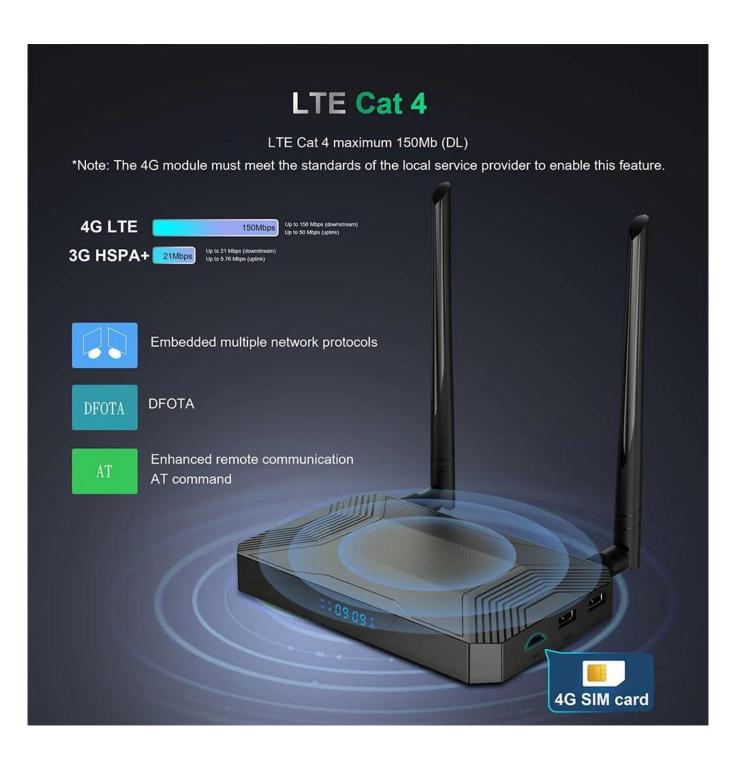

### 4G LTE/ Mini PCIe(Note:EC200A-CN(Default) /Different modules support different frequency bands.)

LTE-FDD B1/B3/B5/B8

LTE-TDD B34/B38/B39/B40/B41

WCDMA B1/B5/B8 GSM/EDGE B3/B8

GNSS GPS/GLONASS/BDS/Galileo (optional)

# LTE Connectivity for Ultimate Convenience:

The inclusion of LTE connectivity enhances your streaming experience. Enjoy high-speed internet access without relying solely on WiFi, ensuring a reliable connection in various scenarios.

The 4G LTE capability sets this Android TV Box apart, allowing you to enjoy high-speed internet connectivity without the need for Wi-Fi. This is a game-changer for users who crave uninterrupted streaming, low latency gaming, and reliable online content consumption.