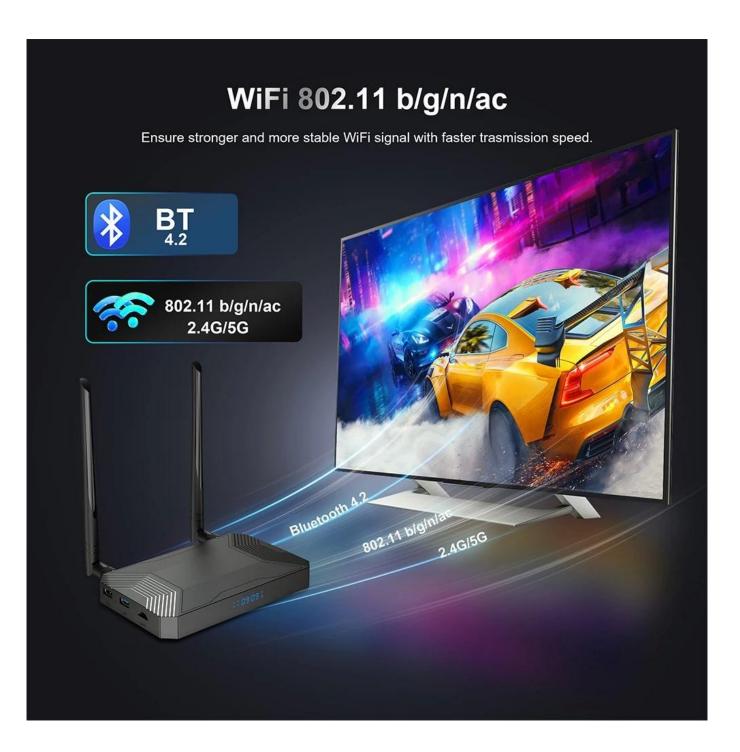

#### **Specifications**

Model No. AmlogicS905X3 4G LTE Android TV Box

CPU AmlogicS905X3 Quad core ARM Cortex-A55 CPU

GPU ARM G31 MP2

RAM 4GB

ROM 32GB (Max 256GB Optional)

WiFi 2.4GHZ /5.8GHZ IEEE802. 11a/b/g/n/ac External antennas

Blutooth BT4.2 Android OS Android 9

# Dual WiFi Connectivity:

Benefit from a stable and high-speed internet connection with Dual WiFi support. Stream content, play online games, and browse with confidence, knowing that your connection is optimized for a smooth experience.

Connectivity is at the forefront of the design, featuring dual-band Wi-Fi for those who prefer traditional wireless connections. Additionally, the inclusion of USB ports and HDMI ensures compatibility with a variety of peripherals, making it a versatile addition to your home entertainment setup.