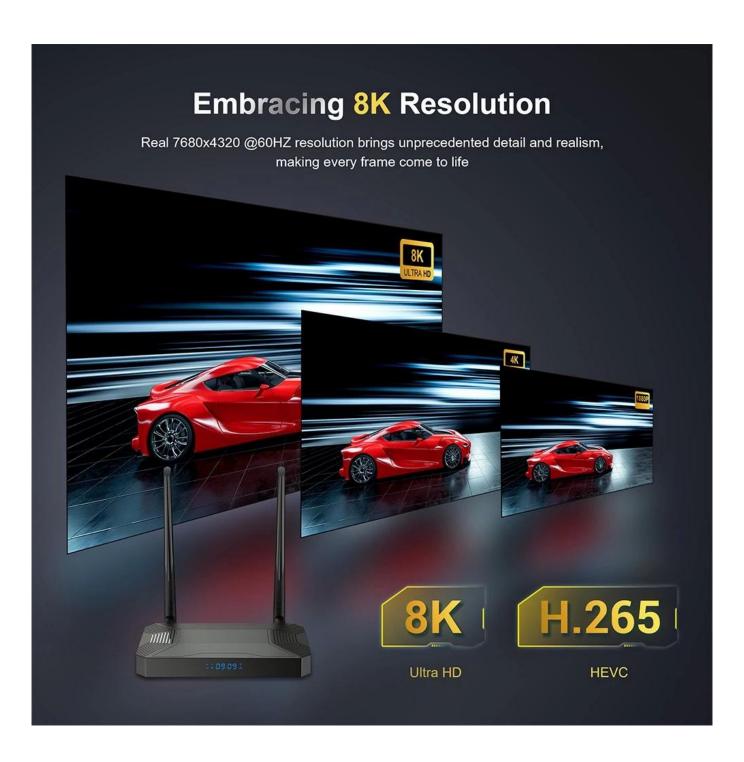

## 8K Visuals for an Immersive Experience:

Immerse yourself in the world of ultra-high-definition content with 8K support. Enjoy crystal-clear visuals, vibrant colors, and exceptional detail, bringing your favorite movies and shows to life.

Delve into the world of stunning visuals with support for 8K resolution. Whether you're bingewatching your favorite shows, streaming blockbuster movies, or playing graphics-intensive games, the 4G LTE Android TV Box delivers breathtaking clarity and detail.