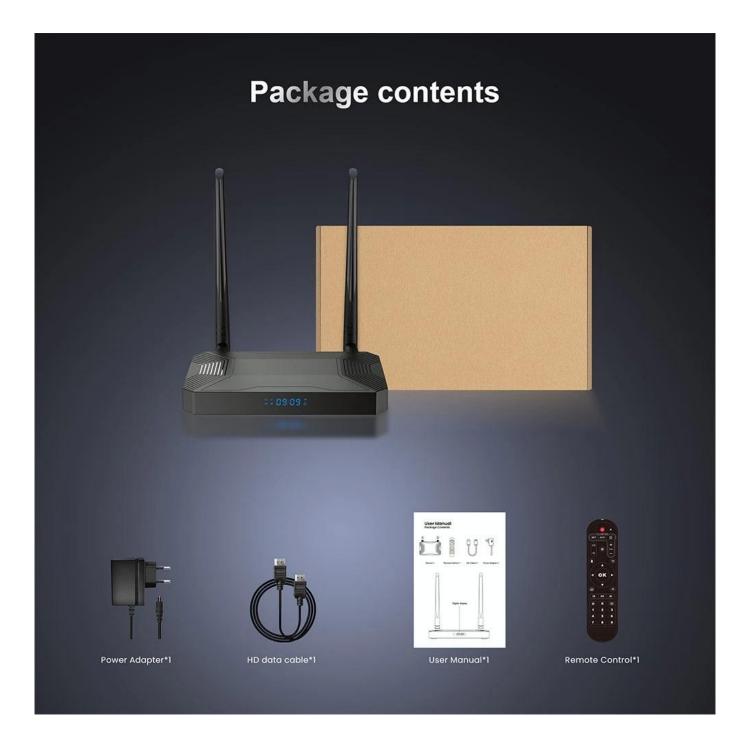

## **Versatile Connectivity Options:**

Connect your TV box to various peripherals using HDMI, USB ports, and more. Enjoy flexibility in setting up your home entertainment system and easily link external devices.

Connectivity is at the forefront of the design, featuring dual-band Wi-Fi for those who prefer traditional wireless connections. Additionally, the inclusion of USB ports and HDMI ensures compatibility with a variety of peripherals, making it a versatile addition to your home entertainment setup.