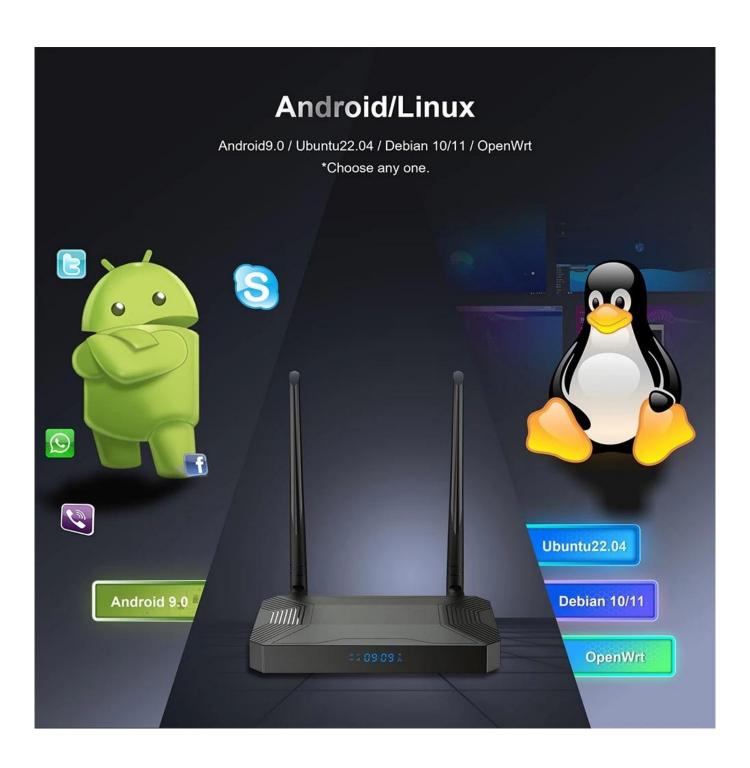

Blutooth BT4.2 Android OS Android 9

I2S+PCM

Image HD JPEG/BMP/GIF/PNG/TIFF

Network

Function Miracast, Airplay, Skype chatting, Picasa, Youtube, Flicker, Facebook, Online movies, etc.

Language Chinese, English ,Germany, Japanese, Korea etc.