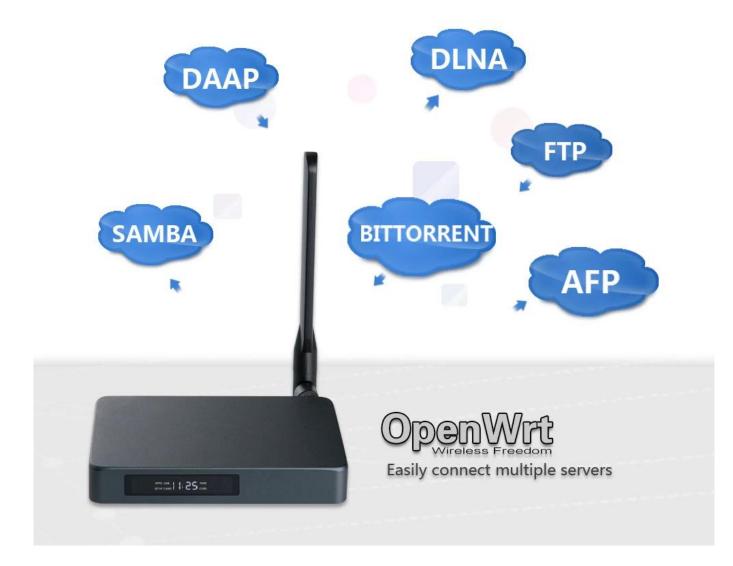

with ease, thanks to our Internet TV Box's robust streaming capabilities.

- 4. **Versatile Compatibility**: Connect various devices effortlessly, including external storage, gaming consoles, and more, for a truly immersive entertainment experience.
- 5. **Intuitive User Interface**: Navigate through your favorite apps and content effortlessly with our user-friendly interface, designed for ease of use and convenience.
- 6. **Expandable Storage**: Store and access your media library conveniently with expandable storage options, ensuring you never run out of space for your favorite content.
- 7. **Enhanced Connectivity**: Stay connected with dual-band Wi-Fi, Ethernet, Bluetooth, and USB connectivity options, ensuring stable and reliable network access.

Transform your entertainment experience with our <u>Internet TV Box</u>, offering unparalleled connectivity and performance for all your multimedia needs.