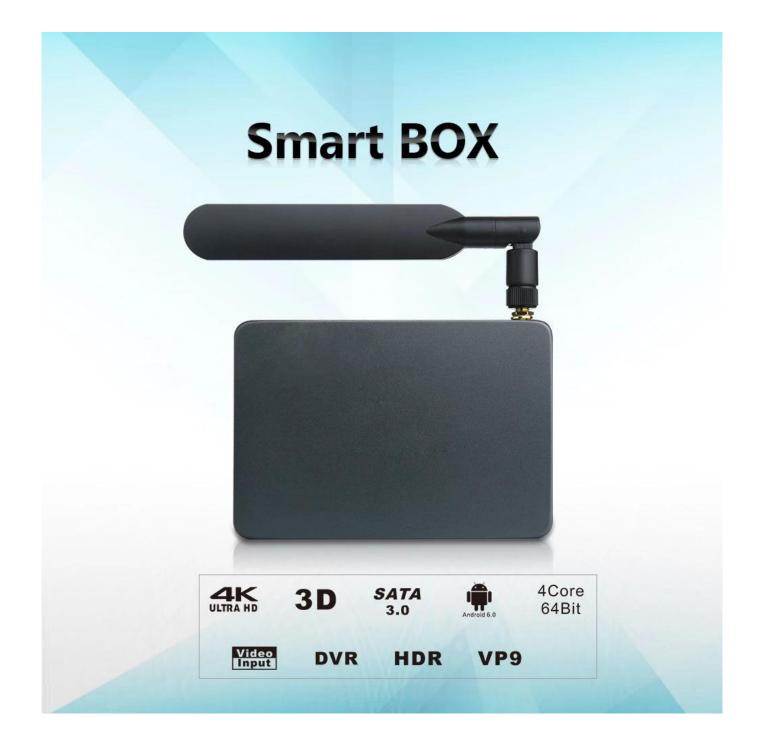

## **Unlock Limitless Connectivity with Our Internet TV Box - Best HDMI Input Experience, Powered by Realtek RTD1295**

| Product Parameters     |                                                                                                                                                                                                                   |                                                                                                                                                                                                                                                  |
|------------------------|-------------------------------------------------------------------------------------------------------------------------------------------------------------------------------------------------------------------|--------------------------------------------------------------------------------------------------------------------------------------------------------------------------------------------------------------------------------------------------|
| Model No.<br>CPU       | Realtek RTD1295 SoC<br>Realtek RTD1295 Quad-Core ARM Cortex-A53 64-bit @2GHz                                                                                                                                      |                                                                                                                                                                                                                                                  |
| GPU                    | ARM-T820                                                                                                                                                                                                          |                                                                                                                                                                                                                                                  |
| Memory                 | DDR4: 2GB (Option: 1GB)                                                                                                                                                                                           |                                                                                                                                                                                                                                                  |
| Flash                  | eMMC: 16GB (Option: 8GB)                                                                                                                                                                                          |                                                                                                                                                                                                                                                  |
| Bluetooth              | BT4.0                                                                                                                                                                                                             |                                                                                                                                                                                                                                                  |
| Moudle                 | Space Aluminium                                                                                                                                                                                                   |                                                                                                                                                                                                                                                  |
| 1/0                    | 1*HD output<br>1*HD input<br>1*AV OUT<br>2*USB<br>1*OPTICAL<br>1*SATA<br>1*RJ45<br>1*TF CARD                                                                                                                      | 4K*2K UHD Output, HD 2.0a<br>HD input (HD1.4a~HD2.2a) ,Support HDCP Key with 1.4 or 2.2 version<br>Composite video and audio output<br>1* USB 2.0, 1*USB 3.0<br>Digital Audio output<br>SATA 3.0<br>Ethernet 10/100/1000Mbps<br>Support 4GB~64GB |
|                        | 1*Attenna                                                                                                                                                                                                         | 5dB extenal atenna, Powerful                                                                                                                                                                                                                     |
| Periheral Compatiblity | USB Touch-Screens; Camera; Bluetooth <sup>™</sup> Earphone or Other Bluetooth <sup>™</sup> Device, etc.                                                                                                           |                                                                                                                                                                                                                                                  |
| Power                  | DC 5V/2A                                                                                                                                                                                                          |                                                                                                                                                                                                                                                  |
| OS                     | Android 6.0 Marshmallow                                                                                                                                                                                           |                                                                                                                                                                                                                                                  |
| Video                  | Codec H.264 2K@60fps/4K@24fps]<br>Decoder H.265 4K@60fps<br>HDR 10-bit HEVC/H.265 up to 4K@60fps,<br>VP9 up to 4K@60fps,<br>Support ture Dolby Digital and DTS HD                                                 |                                                                                                                                                                                                                                                  |
| Audio                  | Support the boldy bigital and bis his<br>Support HD audio(7.1ch) decode and passthrough Redesigned Native player, Blu-ray better<br>compatibility,Powerful subtitles, Built-in audio codec with 24bit resolution, |                                                                                                                                                                                                                                                  |
| Image                  | HD JPEG, BMP, GIF, PNG, TIF                                                                                                                                                                                       |                                                                                                                                                                                                                                                  |
| Language               | Multilateral languages                                                                                                                                                                                            |                                                                                                                                                                                                                                                  |
| Online<br>Apps         | Browse all video websites, support Netflix, Hulu, Flixster, Youtube, etc.<br>Apps download freely form android market, amazon app store etc.                                                                      |                                                                                                                                                                                                                                                  |
| Medium                 | Local Media playback, Support HDD, U Disck, SD/MMC Card                                                                                                                                                           |                                                                                                                                                                                                                                                  |
| Talk online            | Support SKYPE video call, MSN, facebook, twitter, QQ etc                                                                                                                                                          |                                                                                                                                                                                                                                                  |
| Others                 | Support Email,office suit etc.<br>Support DLNA function<br>Support 2.4G wireless mouse/keyboard                                                                                                                   |                                                                                                                                                                                                                                                  |

Unlock Limitless Connectivity with Our Internet TV Box:

- 1. **Best HDMI Input Experience**: Enjoy crystal-clear video and audio quality with our advanced HDMI input technology, perfect for streaming, gaming, and more.
- 2. **Powered by Realtek RTD1295**: Benefit from high-performance processing power, smooth multimedia playback, and enhanced connectivity features.
- 3. Seamless Streaming: Stream your favorite movies, shows, and music from popular platforms