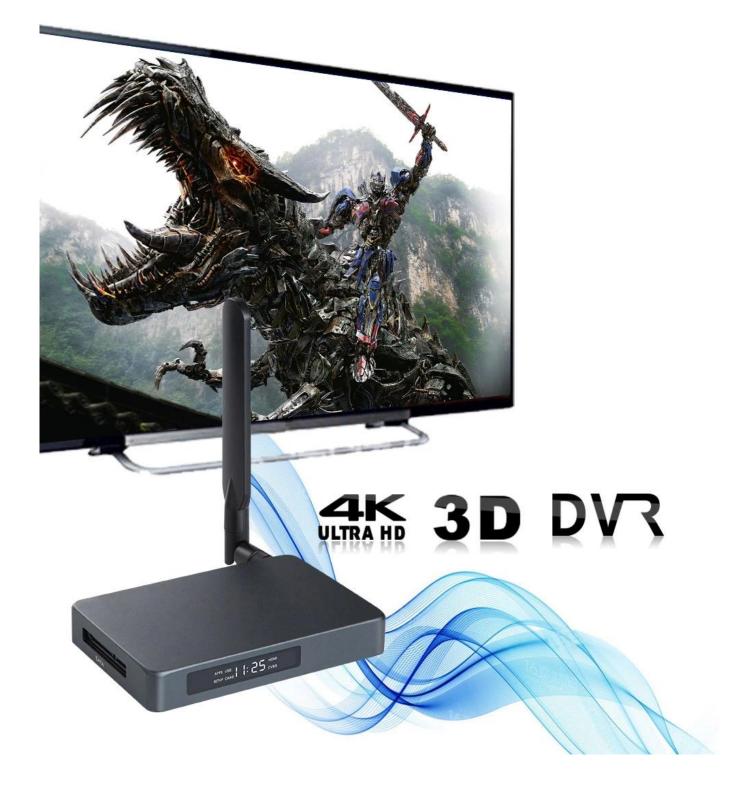

## Selecting a Sub Display in PIP Mode

Experience advanced media streaming with the Realtek RTD1295 SoC DDR4 2GB eMMC16GB HD SATA 3.0 USB3.0 <u>Android TV Box</u>. This cutting-edge device offers seamless entertainment, supporting high-definition content and versatile connectivity.

Unlock Limitless Connectivity with Our Internet TV Box:

- 1. **Best HDMI Input Experience**: Enjoy crystal-clear video and audio quality with our advanced HDMI input technology, perfect for streaming, gaming, and more.
- 2. **Powered by Realtek RTD1295**: Benefit from high-performance processing power, smooth multimedia playback, and enhanced connectivity features.
- 3. Seamless Streaming: Stream your favorite movies, shows, and music from popular platforms

with ease, thanks to our Internet TV Box's robust streaming capabilities.

- 4. **Versatile Compatibility**: Connect various devices effortlessly, including external storage, gaming consoles, and more, for a truly immersive entertainment experience.
- 5. **Intuitive User Interface**: Navigate through your favorite apps and content effortlessly with our user-friendly interface, designed for ease of use and convenience.
- 6. **Expandable Storage**: Store and access your media library conveniently with expandable storage options, ensuring you never run out of space for your favorite content.
- 7. **Enhanced Connectivity**: Stay connected with dual-band Wi-Fi, Ethernet, Bluetooth, and USB connectivity options, ensuring stable and reliable network access.