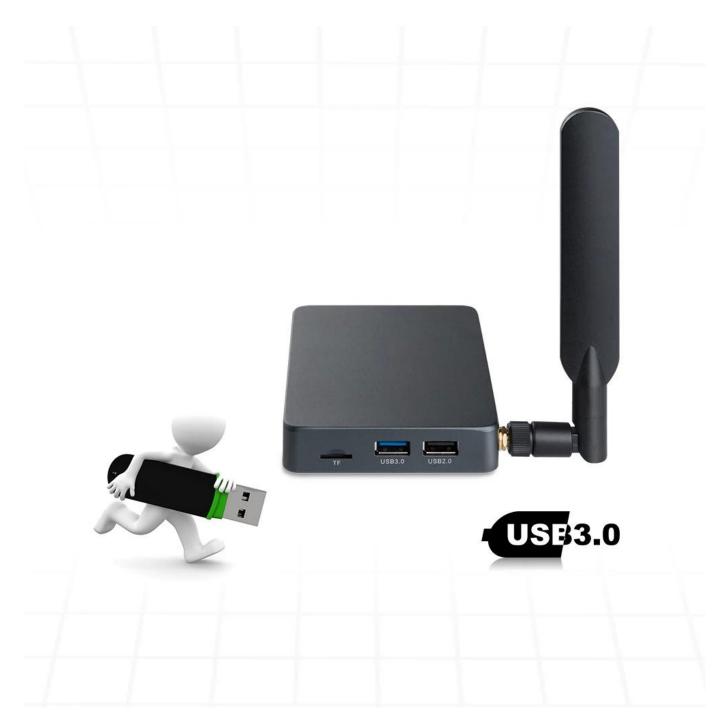

## **Unlock Limitless Connectivity with Our Internet TV Box - Best HDMI Input Experience, Powered by Realtek RTD1295**

| Product Parameters     |                                                                                                                                                                                                                   |                                                                                                                                                                                                                                                  |
|------------------------|-------------------------------------------------------------------------------------------------------------------------------------------------------------------------------------------------------------------|--------------------------------------------------------------------------------------------------------------------------------------------------------------------------------------------------------------------------------------------------|
| Model No.<br>CPU       | Realtek RTD1295 SoC<br>Realtek RTD1295 Quad-Core ARM Cortex-A53 64-bit @2GHz                                                                                                                                      |                                                                                                                                                                                                                                                  |
| GPU                    | ARM-T820                                                                                                                                                                                                          |                                                                                                                                                                                                                                                  |
| Memory                 | DDR4: 2GB (Option: 1GB)                                                                                                                                                                                           |                                                                                                                                                                                                                                                  |
| Flash                  | eMMC: 16GB (Option: 8GB)                                                                                                                                                                                          |                                                                                                                                                                                                                                                  |
| Bluetooth              | BT4.0                                                                                                                                                                                                             |                                                                                                                                                                                                                                                  |
| Moudle                 | Space Aluminium                                                                                                                                                                                                   |                                                                                                                                                                                                                                                  |
| 1/0                    | 1*HD output<br>1*HD input<br>1*AV OUT<br>2*USB<br>1*OPTICAL<br>1*SATA<br>1*RJ45<br>1*TF CARD                                                                                                                      | 4K*2K UHD Output, HD 2.0a<br>HD input (HD1.4a~HD2.2a) ,Support HDCP Key with 1.4 or 2.2 version<br>Composite video and audio output<br>1* USB 2.0, 1*USB 3.0<br>Digital Audio output<br>SATA 3.0<br>Ethernet 10/100/1000Mbps<br>Support 4GB~64GB |
|                        | 1*Attenna                                                                                                                                                                                                         | 5dB extenal atenna, Powerful                                                                                                                                                                                                                     |
| Periheral Compatiblity | USB Touch-Screens; Camera; Bluetooth <sup>™</sup> Earphone or Other Bluetooth <sup>™</sup> Device, etc.                                                                                                           |                                                                                                                                                                                                                                                  |
| Power                  | DC 5V/2A                                                                                                                                                                                                          |                                                                                                                                                                                                                                                  |
| OS                     | Android 6.0 Marshmallow                                                                                                                                                                                           |                                                                                                                                                                                                                                                  |
| Video                  | Codec H.264 2K@60fps/4K@24fps]<br>Decoder H.265 4K@60fps<br>HDR 10-bit HEVC/H.265 up to 4K@60fps,<br>VP9 up to 4K@60fps,<br>Support ture Dolby Digital and DTS HD                                                 |                                                                                                                                                                                                                                                  |
| Audio                  | Support the boldy bigital and bis his<br>Support HD audio(7.1ch) decode and passthrough Redesigned Native player, Blu-ray better<br>compatibility,Powerful subtitles, Built-in audio codec with 24bit resolution, |                                                                                                                                                                                                                                                  |
| Image                  | HD JPEG, BMP, GIF, PNG, TIF                                                                                                                                                                                       |                                                                                                                                                                                                                                                  |
| Language               | Multilateral languages                                                                                                                                                                                            |                                                                                                                                                                                                                                                  |
| Online<br>Apps         | Browse all video websites, support Netflix, Hulu, Flixster, Youtube, etc.<br>Apps download freely form android market, amazon app store etc.                                                                      |                                                                                                                                                                                                                                                  |
| Medium                 | Local Media playback, Support HDD, U Disck, SD/MMC Card                                                                                                                                                           |                                                                                                                                                                                                                                                  |
| Talk online            | Support SKYPE video call, MSN, facebook, twitter, QQ etc                                                                                                                                                          |                                                                                                                                                                                                                                                  |
| Others                 | Support Email,office suit etc.<br>Support DLNA function<br>Support 2.4G wireless mouse/keyboard                                                                                                                   |                                                                                                                                                                                                                                                  |