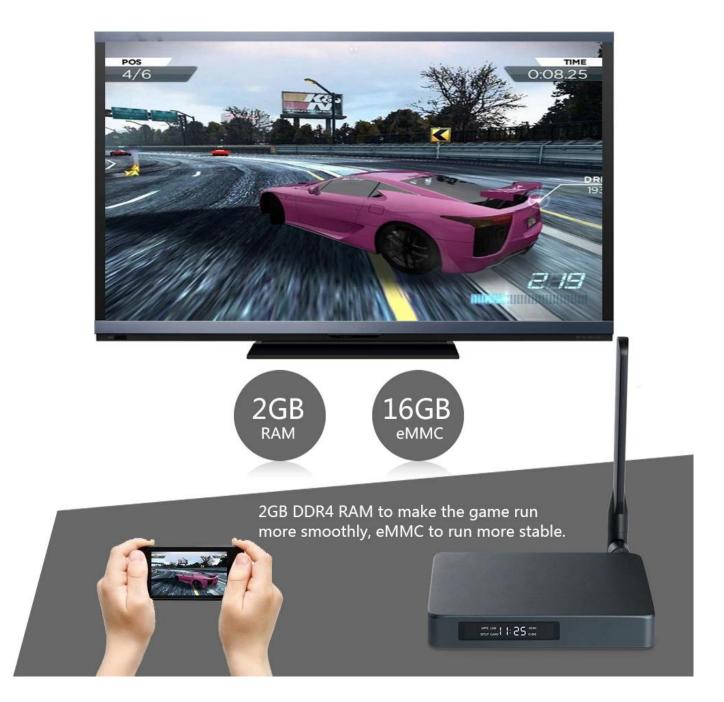

## **Unlock Limitless Connectivity with Our Internet TV Box - Best HDMI Input Experience, Powered by Realtek RTD1295**

| Product Parameters     |                                                                                                                                                                                                                   |                                                                                                                                                                                                                                                  |
|------------------------|-------------------------------------------------------------------------------------------------------------------------------------------------------------------------------------------------------------------|--------------------------------------------------------------------------------------------------------------------------------------------------------------------------------------------------------------------------------------------------|
| Model No.<br>CPU       | Realtek RTD1295 SoC<br>Realtek RTD1295 Quad-Core ARM Cortex-A53 64-bit @2GHz                                                                                                                                      |                                                                                                                                                                                                                                                  |
| GPU                    | ARM-T820                                                                                                                                                                                                          |                                                                                                                                                                                                                                                  |
| Memory                 | DDR4: 2GB (Option: 1GB)                                                                                                                                                                                           |                                                                                                                                                                                                                                                  |
| Flash                  | eMMC: 16GB (Option: 8GB)                                                                                                                                                                                          |                                                                                                                                                                                                                                                  |
| Bluetooth              | BT4.0                                                                                                                                                                                                             |                                                                                                                                                                                                                                                  |
| Moudle                 | Space Aluminium                                                                                                                                                                                                   |                                                                                                                                                                                                                                                  |
| 1/0                    | 1*HD output<br>1*HD input<br>1*AV OUT<br>2*USB<br>1*OPTICAL<br>1*SATA<br>1*RJ45<br>1*TF CARD                                                                                                                      | 4K*2K UHD Output, HD 2.0a<br>HD input (HD1.4a~HD2.2a) ,Support HDCP Key with 1.4 or 2.2 version<br>Composite video and audio output<br>1* USB 2.0, 1*USB 3.0<br>Digital Audio output<br>SATA 3.0<br>Ethernet 10/100/1000Mbps<br>Support 4GB~64GB |
|                        | 1*Attenna                                                                                                                                                                                                         | 5dB extenal atenna, Powerful                                                                                                                                                                                                                     |
| Periheral Compatiblity | USB Touch-Screens; Camera; Bluetooth <sup>™</sup> Earphone or Other Bluetooth <sup>™</sup> Device, etc.                                                                                                           |                                                                                                                                                                                                                                                  |
| Power                  | DC 5V/2A                                                                                                                                                                                                          |                                                                                                                                                                                                                                                  |
| OS                     | Android 6.0 Marshmallow                                                                                                                                                                                           |                                                                                                                                                                                                                                                  |
| Video                  | Codec H.264 2K@60fps/4K@24fps]<br>Decoder H.265 4K@60fps<br>HDR 10-bit HEVC/H.265 up to 4K@60fps,<br>VP9 up to 4K@60fps,<br>Support ture Dolby Digital and DTS HD                                                 |                                                                                                                                                                                                                                                  |
| Audio                  | Support the boldy bigital and bis his<br>Support HD audio(7.1ch) decode and passthrough Redesigned Native player, Blu-ray better<br>compatibility,Powerful subtitles, Built-in audio codec with 24bit resolution, |                                                                                                                                                                                                                                                  |
| Image                  | HD JPEG, BMP, GIF, PNG, TIF                                                                                                                                                                                       |                                                                                                                                                                                                                                                  |
| Language               | Multilateral languages                                                                                                                                                                                            |                                                                                                                                                                                                                                                  |
| Online<br>Apps         | Browse all video websites, support Netflix, Hulu, Flixster, Youtube, etc.<br>Apps download freely form android market, amazon app store etc.                                                                      |                                                                                                                                                                                                                                                  |
| Medium                 | Local Media playback, Support HDD, U Disck, SD/MMC Card                                                                                                                                                           |                                                                                                                                                                                                                                                  |
| Talk online            | Support SKYPE video call, MSN, facebook, twitter, QQ etc                                                                                                                                                          |                                                                                                                                                                                                                                                  |
| Others                 | Support Email,office suit etc.<br>Support DLNA function<br>Support 2.4G wireless mouse/keyboard                                                                                                                   |                                                                                                                                                                                                                                                  |