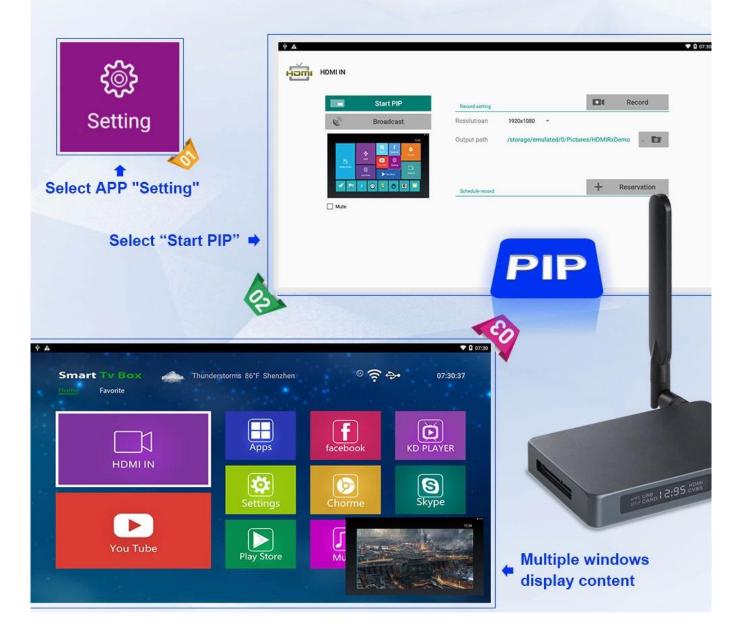

## Selecting a Sub Display in PIP Mode

Experience advanced media streaming with the Realtek RTD1295 SoC DDR4 2GB eMMC16GB HD SATA 3.0 USB3.0 <u>Android TV Box</u>. This cutting-edge device offers seamless entertainment, supporting high-definition content and versatile connectivity.