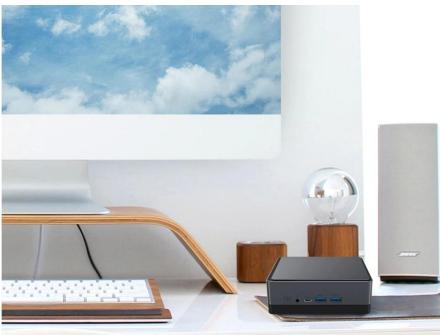

## Small/Light/Smart

It is a computer that can be put into one's pocket. It is light, probably only two apples' weight. Let it carry your dream and go anywhere you want. You will be entrusted with an important task at any time and anywhere.