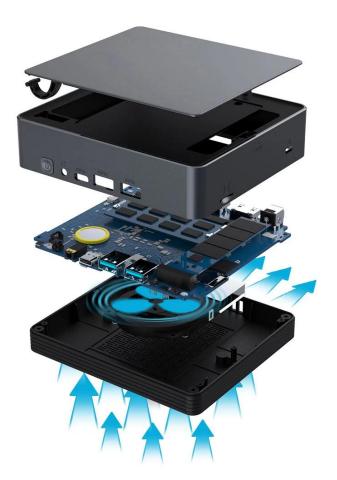

### **Human-friendly Cover Design**

Pressing the cover switch to open the case, it is convenient to replace the hard disk.

0

0