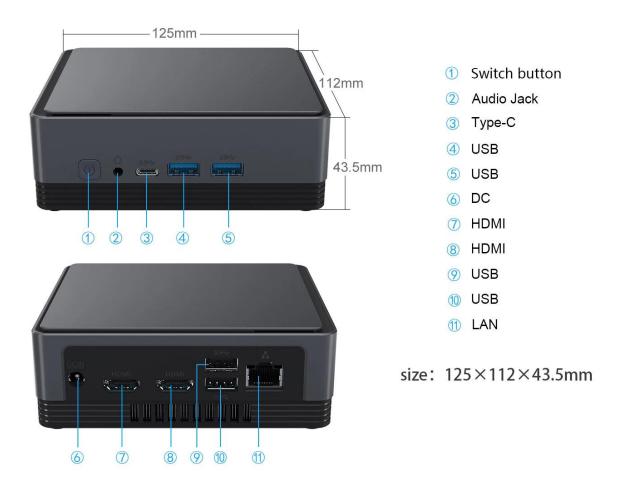

#### **Various Interfaces**

Various interfaces such as HDMI, LAN, USB, etc. can bring you a smart and colorful enjoyment.

Our Intel Mini PC packs a powerful punch with its cutting-edge Intel technology. Experience lightning-fast processing speeds, seamless multitasking, and a world of possibilities in a tiny package. From handling office tasks with ease to delivering immersive multimedia experiences, it's your all-in-one solution.