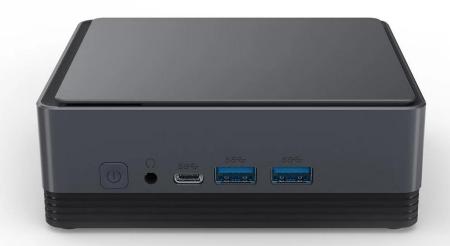

## USB 3.0+Type-C Maximum transmission speed of 500m/s

#### **Various Interfaces**

Various interfaces such as HDMI, LAN, USB, etc. can bring you a smart and colorful enjoyment.

Our Intel Mini PC packs a powerful punch with its cutting-edge Intel technology. Experience lightning-fast processing speeds, seamless multitasking, and a world of possibilities in a tiny package. From handling office tasks with ease to delivering immersive multimedia experiences, it's your all-in-one solution.