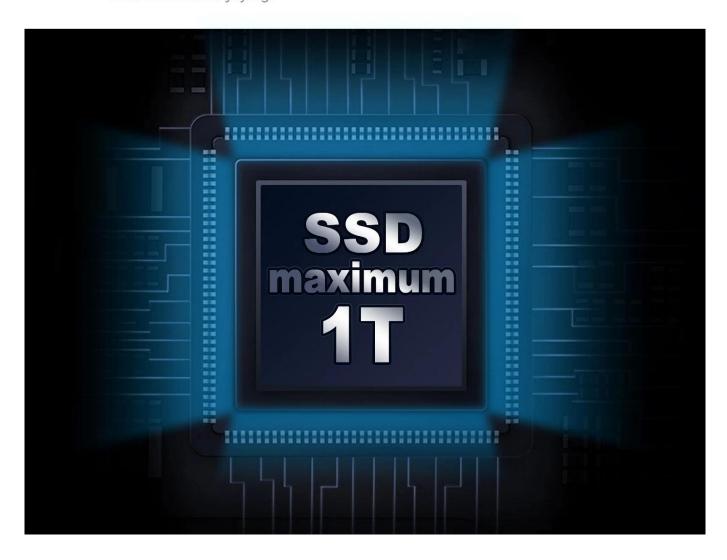

### Max SSD Supported up to 1T

Quick startup, fast loading, time saving, working efficiency improving and entertainment enjoying.