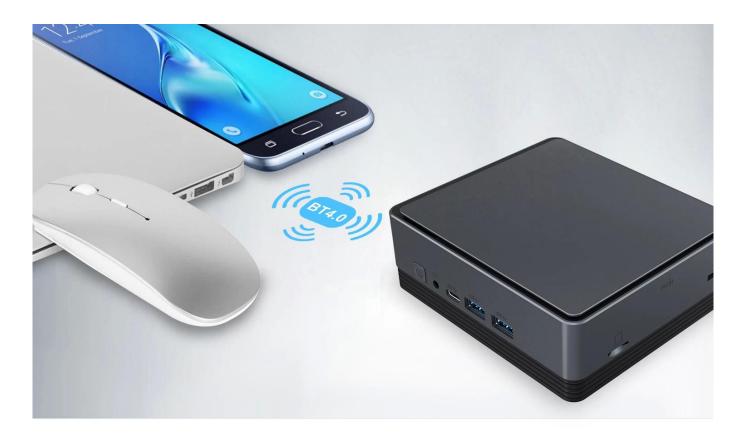

**BT4.0** 

Low power consumption High running speed Fast connection and good stability

Multiple devices work with same BT; link stability brings you a good experience.

Dual HDMI

Two HDMIs, two screens, then you can work while playing.