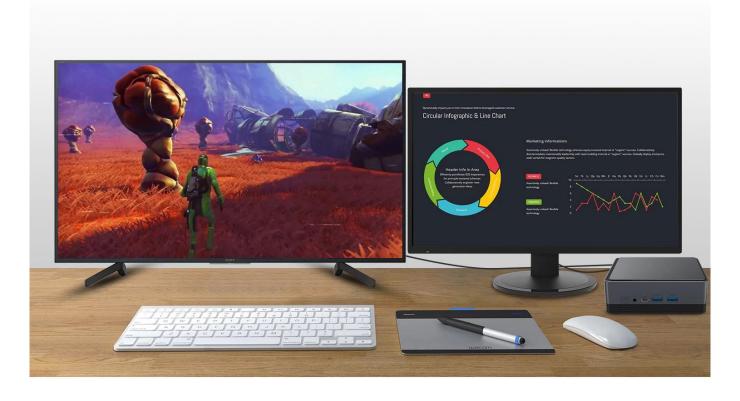

**BT4.0** 

Low power consumption High running speed Fast connection and good stability

Multiple devices work with same BT; link stability brings you a good experience.

Dual HDMI

Two HDMIs, two screens, then you can work while playing.

#### **Various Interfaces**

Various interfaces such as HDMI, LAN, USB, etc. can bring you a smart and colorful enjoyment.

Our Intel Mini PC packs a powerful punch with its cutting-edge Intel technology. Experience lightning-fast processing speeds, seamless multitasking, and a world of possibilities in a tiny package. From handling office tasks with ease to delivering immersive multimedia experiences, it's your all-in-one solution.