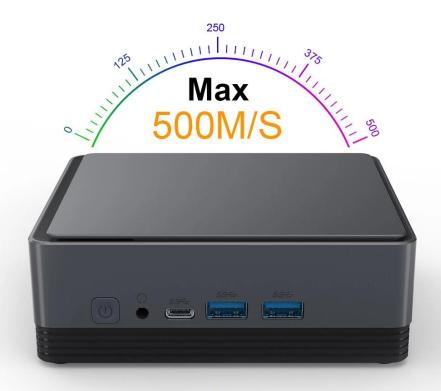

## USB 3.0+Type-C Maximum transmission speed of 500m/s

## Max 1 500M/S

Phone

Hard Drive

U disk

Mouse

Keyboard