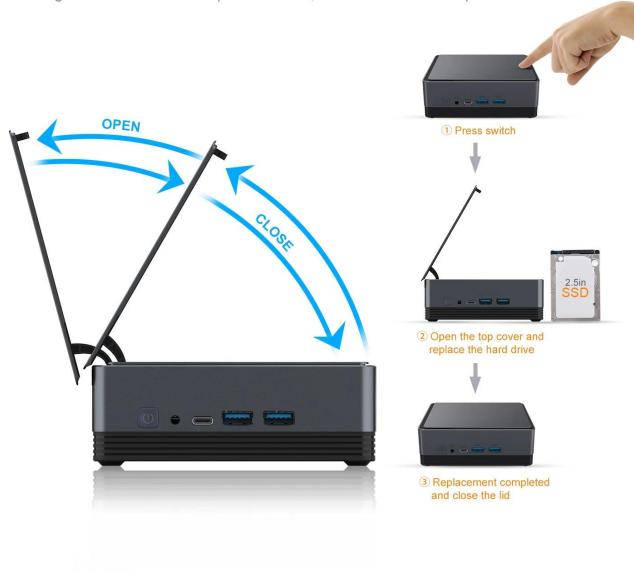

### **Human-friendly Cover Design**

Pressing the cover switch to open the case, it is convenient to replace the hard disk.

0

0