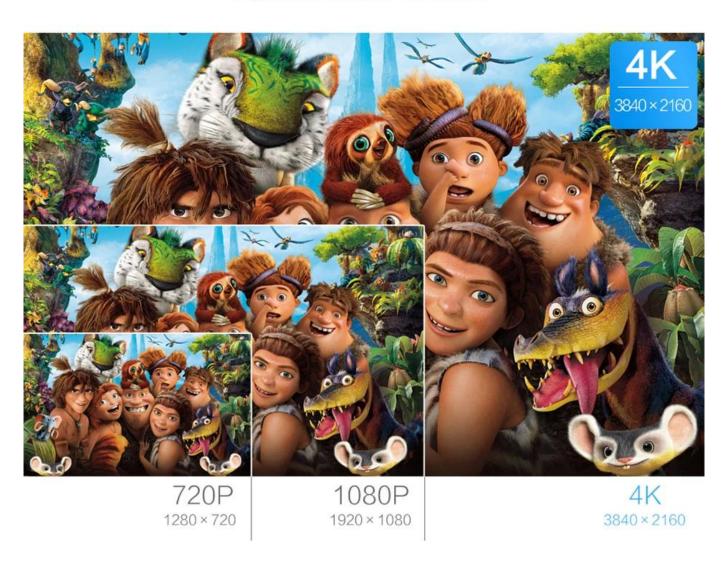

## Super HD 4K 2K

4K HD Video output, HRCT reach 3840x2160 pixel. 4 times of 1080P videos. Bring you immersive audio and visual experience

Fully support Premium 4K UHD contents and offer strikingly realistic image with a wider color spectrum and 10-bit color, up to 1.06 billon colors, instead of the 16 million offered by old 8-bit color technologies.