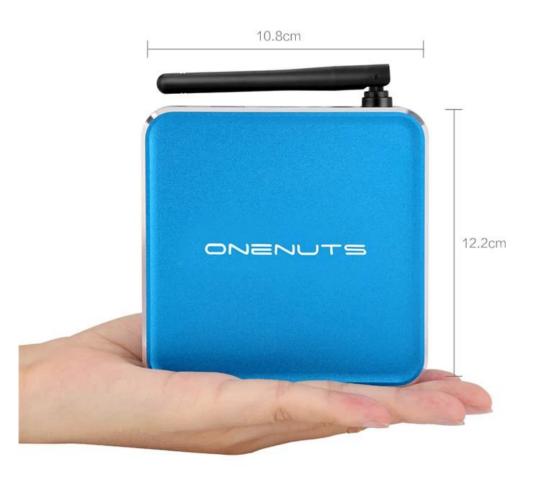

# Explore Limitless Entertainment with Our HD Internet TV Box - Your Gateway to Endless Streaming Delights

## Motherboard Show

Step into a world of unparalleled entertainment with our HD <u>Internet TV Box</u>. Transform your viewing experience with seamless streaming, crystal-clear visuals, and versatile connectivity. This cutting-edge device brings a universe of content to your fingertips. Immerse yourself in the next level of home entertainment and stay connected to a world of possibilities. Elevate your TV experience with our HD Internet TV Box – your gateway to limitless streaming and enjoyment.