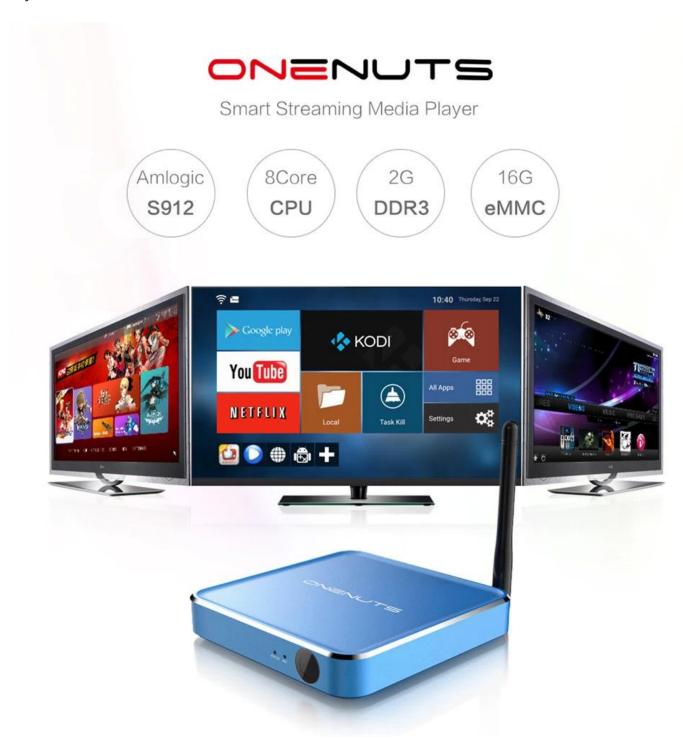

#### **Specifications**

Model No. ONENUTS Nut 1 Internet TV Box

CPU Amlogic S912 64-Bit octa-core ARM Cortex A53 processor @ up to 2.0GHz

GPU ARM Mali-T820MP3 GPU up to 750MHz (DVFS)

RAM 2GB DDR3

Internal Storage 16GB eMMC flash and SD slot up to 32GB

Resolution 4K x 2K up to 60fps

OS Android 6.0.1

Application Google Play, Aptoide, Kodi 16.1, YouTube, Netflix, Game app (KO GameBox) BangTV,

Mobdro, Show Box etc.

DRM Widevine (Verimatrix/Playready optional)

#### **NEW powerful Andorid 6.0.1 OS**

Featured with the LATEST Android 6.0.1 system, this powerful Internet TV Box is more stable than android 5.0 operation system. With this Internet TV Box, you can access to thousands of free films, TV, live Sport, Music etc at home and abroad, turning your TV into Smart TV. No subscriptions. No monthly fees.

#### **Pre-installed Kodi(XBMC)**

Preconfigured with the latest KODI 16.1, it allows you to download numerous add-ons, like Youtube, Netflix, Facebook, Twitter, Skype, and you also can play thousands of android games in a large screen smoothly. Install your favorite apps and enjoy advanced technology.