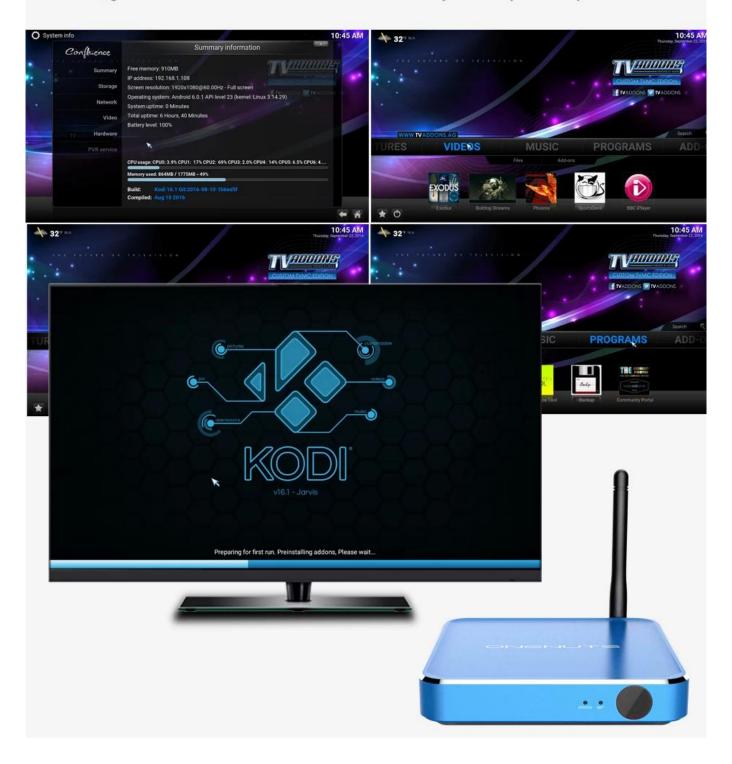

#### **Pre-installed Kodi(XBMC)**

Preconfigured with the latest KODI 16.1, it allows you to download numerous add-ons, like Youtube, Netflix, Facebook, Twitter, Skype, and you also can play thousands of android games in a large screen smoothly. Install your favorite apps and enjoy advanced technology.

## Pre-installed customized and optimized Kodi, with hardware decoding up to 4K2K Ultra HD support

Get an endless library of movies, TV shows, live sports, premium & international channels, news, music, games and more, all in HD. Colorful Entertainment is just an easy click away!