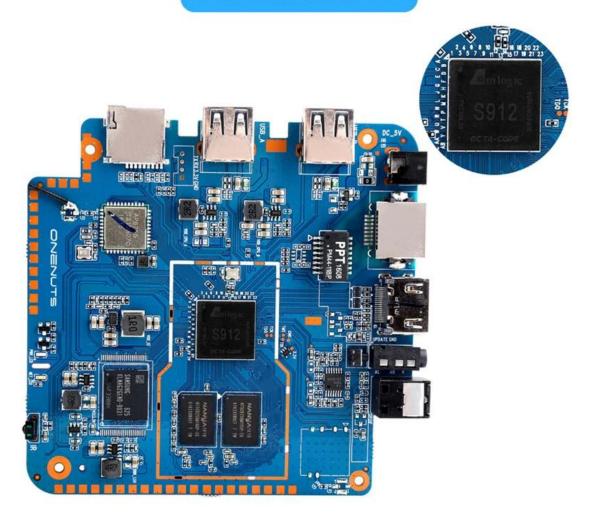

## Motherboard Show

Step into a world of unparalleled entertainment with our HD <u>Internet TV Box</u>. Transform your viewing experience with seamless streaming, crystal-clear visuals, and versatile connectivity. This cutting-edge device brings a universe of content to your fingertips. Immerse yourself in the next level of home entertainment and stay connected to a world of possibilities. Elevate your TV experience with our HD Internet TV Box – your gateway to limitless streaming and enjoyment.