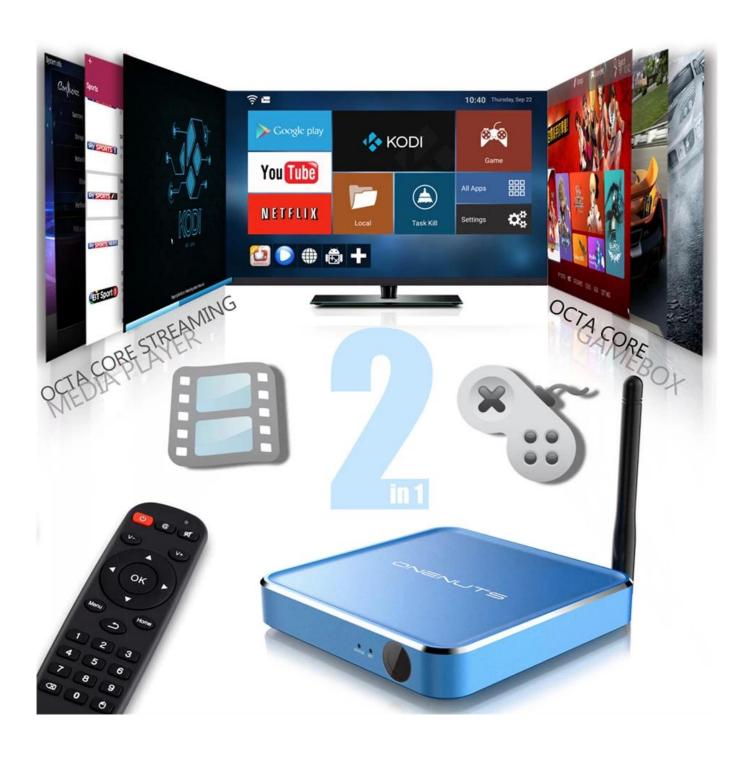

2-In-1 Multifunction Game box & Streaming Media Player

## Not only just Streaming Media player but also super Game Box

8 core CPU and 3D acceleration support you from watching TV to play TV.

Any excited games, just play it.

## Support more than 1,000,000 Android Apps.

Build in Google Play and Aptoide to download any of your favorite apps.

And already preload KODI, YouTube, Netflix, Skype etc.

A great box with fantastic compatibilities to meet the most demanding entertainment expectations!