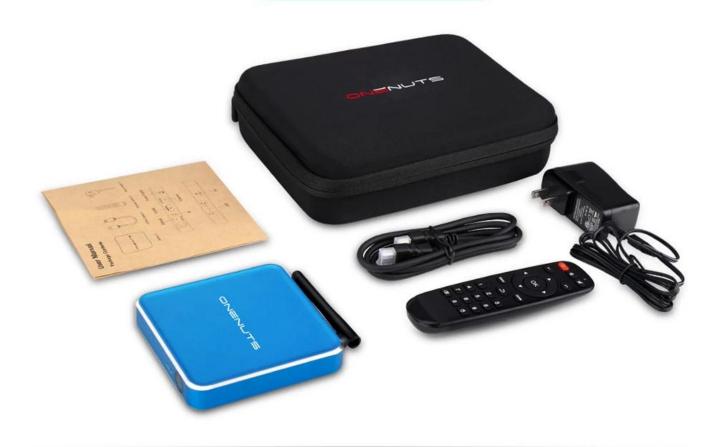

#### What's in the box?

1 \* Onenuts Nut1 Internet TV Box

1 \* Remote control

1 \* User Manual

1 \* HDMI Cable

1 \* User Manual

1 \* Portable Shockproof Carrying Case Bag

- 1. One nuts Nut 1 Internet TV Box is one of most popular streaming Media Players in the market, be in great demand in USA, Canada, and Europe.
- 2. Press & Play plug into TV, connect to internet, and Play HD streaming in seconds with an easy-to-use interface
- 3. Support 1,000,000+ Android APP: with the Google market And Aptoide, get an endless library of movies, TV shows, live sports, premium & international channels, news, music, games and more, all in HD.
- 4. 2-in-1Hybird function: Streaming player and Game box. Android6.0 TV Box Preloaded KODI, YouTube, Netflix, KO Game and many more.
- 5. High hardware configuration: Advanced processor of 64-Bit Octa Core Cortex A53 processor, super memory of 2G DDR3 and 16G eMMC, high speed of dual-band ac WIFI and support high resolution 4K\*2K.
- 6. Eva Bag Free: Environmentally friendly materials. Just take out of android tv box, can reuse to put any small accessories here.

## What is in the box?

## Portable & Environmental EVA Bag