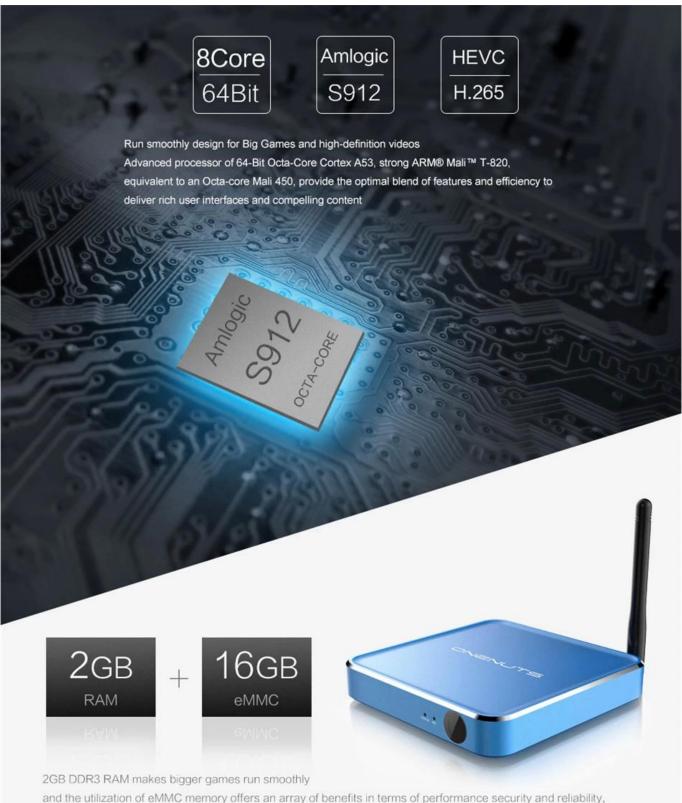

#### **Specifications**

Model No. ONENUTS Nut 1 Internet TV Box

CPU Amlogic S912 64-Bit octa-core ARM Cortex A53 processor @ up to 2.0GHz

GPU ARM Mali-T820MP3 GPU up to 750MHz (DVFS)

RAM 2GB DDR3

Internal Storage 16GB eMMC flash and SD slot up to 32GB

and the utilization of eMMC memory offers an array of benefits in terms of performance security and reliability, resulting in a richer end-user experience