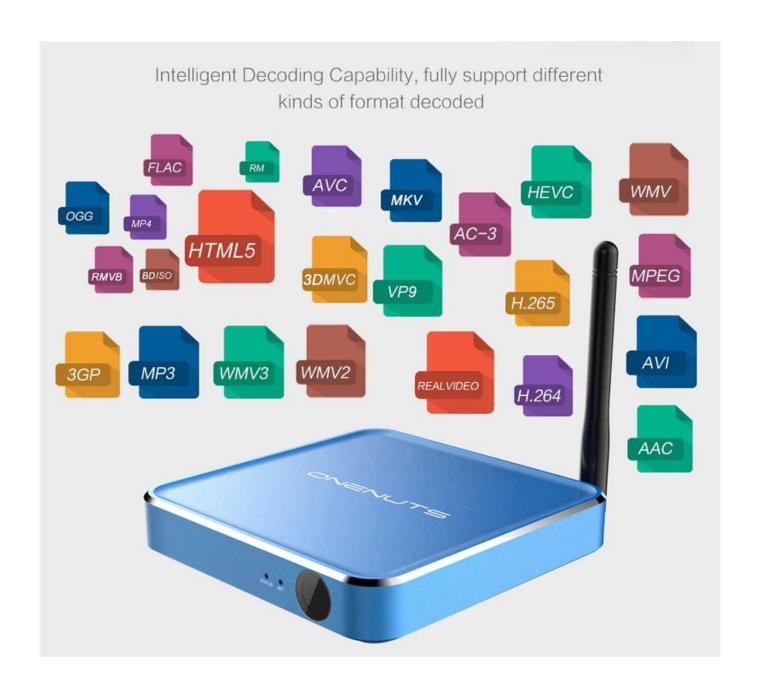

#### Video&Audio CODEC

Video Docoder VP9-10/H.265 up to 4Kx2K@60fps, H.264 HEVC WMV/MPEG TS/MPEG- 1/2/4

VC-1/AVS/RealVideo up to 1080p@60fps

Video Format 3GP/AVI/FLV/MKV/MOV/MP4/RMVB/ts/WEBM/WMV/MPG/MPEG/DAT/ISO/RM
Audio Decoder AC-3/DTS/FLAC/HE-AAC/MPEG/VORBIS/WMAV2/MP3/AAC/WMA/RM/FLAC/OGG