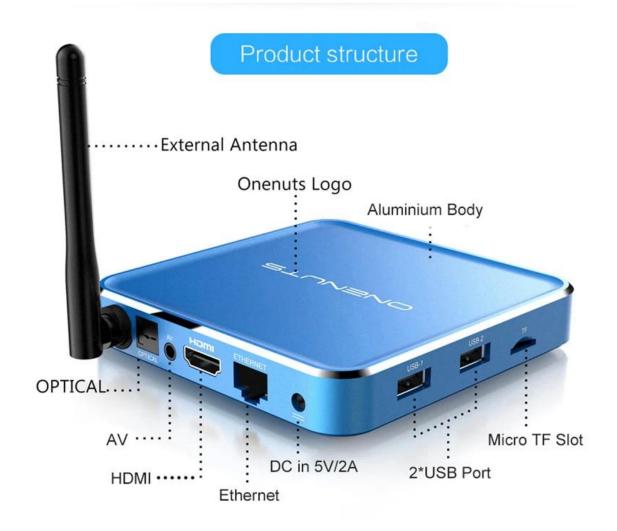

#### **Output & Input**

USB host 2 High speed USB 2.0 (1 OTG and 1 HOST), support USB Flash Drive and USB HDD

Card reader SD/SDHC/MMC cards

HDMI 2.0a up to 4K @ 60Hz with CEC and HDR support, and AV port max resolution

LAN Standard RJ-45 Ethernet

Wireless dual band WiFi 802.11 b/g/n/ac 2.4 and 5.0 GHz

Bluetooth Bluetooth 4.0

AV Support Stereo Audio and CVBS 480i/576i SD Video

S/PDIF Support Optical Output

#### **Others**

Power Supply DC 5V/ 2A

Accessory Remote control, User manual, Power supply, HDMI cable

Option Support mouse and keyboard via USB or BT; Support 2.4GHz wireless mouse and

keyboard via 2.4GHz USB dongle