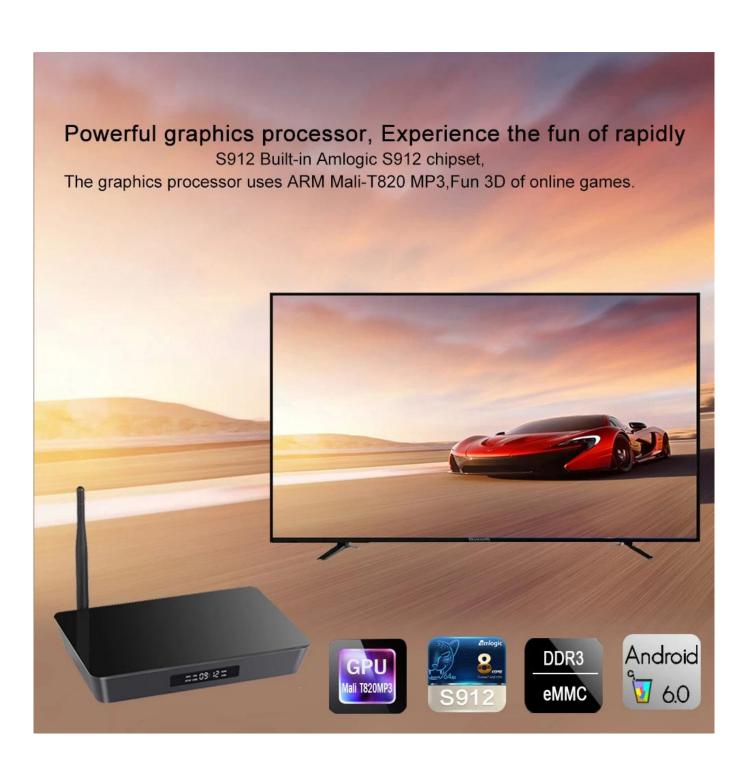

Model No. Internet Streaming Media Player

CPU Amlogic S912 Octa-Core ARM Cortex-A53 64-bit @2GHz

 GPU
 Mali-T820MP3 GPU @750MHz

 ROM
 DDR3 2GB (Option: 1GB□3GB)

 Internal Storage
 eMMC 16GB (Option: 8GB□64GB)

 WIFI
 2.4G/5.8G 802.11 b/g/n/ac

 OS
 Android 6.0 Marshmallow

Bluetooth BT4.0

Moudle Plastic ABS+ UV Black Color

Power DC 5V/2A[]

1\* HD4K\*2K UHD Output, HD 2.0a1\* AV OUTComposite video and audio output4\* USB3\* USB Host Port, 1\*USB Device

- Built-in Memory Management Unit(MMU)and L2 cache
- 2250Mpix/sec and 350Mtri/sec

2208:122

OpenGL ES 3.1/2.0/1.1, DirectX 11FL9\_3, OpenCL 1.1/1.2 full profile and Android RenderScript support

Fully supporting Premium 4K UHD contents with a powerful 64bit CPU and Mali-T820 GPU combination in place to handle 4K graphics and offers strikingly realistic pictures.

- HD2.0a (4K@60fps)
- 4090\*2160(Resolution)
- 10bit(Color Depth)
- HDR10
- BT.2020 (A wider color gamut)

Your video/ music/photo from your Android devices /ios devices through DLNA /Airplay/onto big screen.