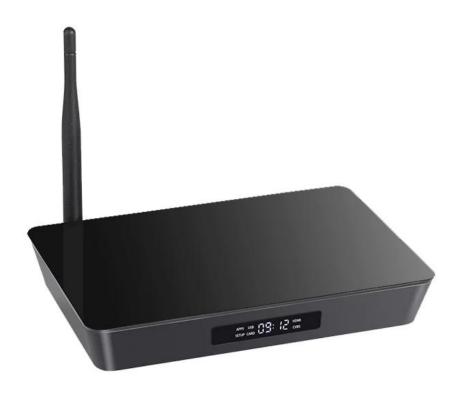

# Fully Loaded 4K Ultra HD Internet Streaming Media Player

| P | ro | d | ш | ct | P | a | ra | m | 6 | te | rs |
|---|----|---|---|----|---|---|----|---|---|----|----|
|   |    |   |   |    |   |   |    |   |   |    |    |

Model No. Internet Streaming Media Player

CPU Amlogic S912 Octa-Core ARM Cortex-A53 64-bit @2GHz

 GPU
 Mali-T820MP3 GPU @750MHz

 ROM
 DDR3 2GB (Option: 1GB□3GB)

 Internal Storage
 eMMC 16GB (Option: 8GB□64GB)

 WIFI
 2.4G/5.8G 802.11 b/g/n/ac

 OS
 Android 6.0 Marshmallow

Bluetooth BT4.0

Moudle Plastic ABS+ UV Black Color

Power DC 5V/2A[]

1\* HD4K\*2K UHD Output, HD 2.0a1\* AV OUTComposite video and audio output4\* USB3\* USB Host Port, 1\*USB Device