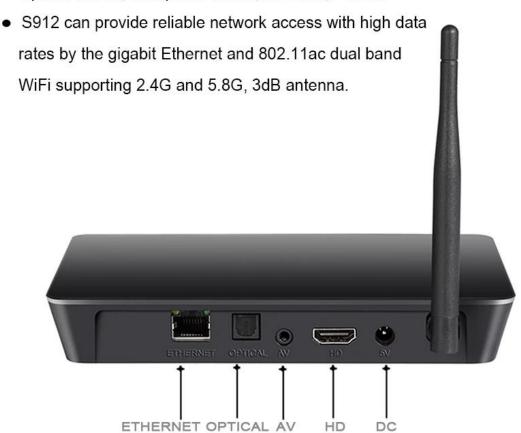

I/O 1\* OPTICAL Digital Audio output

1\* RJ45 Ethernet Gigabit Interface 1\* SD/MMC CARD Support 4GB~64GB 1\* Attenna 3dB extenal atenna

\* AMLogic video Engine(AVE)with dedicated hardware decoders and encoders

VP9 HDR10 H.265 10bit eMMC

Design 1000M

WiFi 2.4G/5.8G 802.11ac 4.0

Supports various interfaces, including Gigabit Network,
 Optical SPDIF, Composite Audio, HD 2.0A, Power.

The Bluetooth 4.0 module allows connection to your BT speakers, Keyboard, Mouse and many more