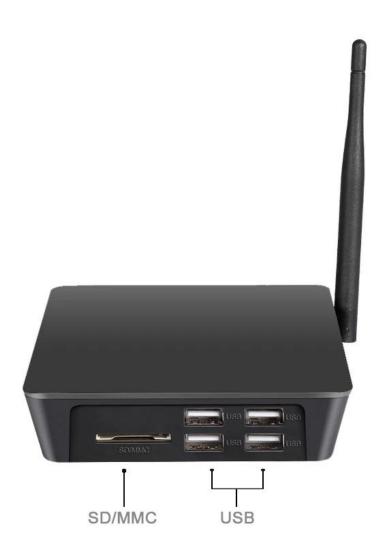

I/O 1\* OPTICAL Digital Audio output

1\* RJ45 Ethernet Gigabit Interface 1\* SD/MMC CARD Support 4GB~64GB 1\* Attenna 3dB extenal atenna

\* AMLogic video Engine(AVE)with dedicated hardware decoders and encoders