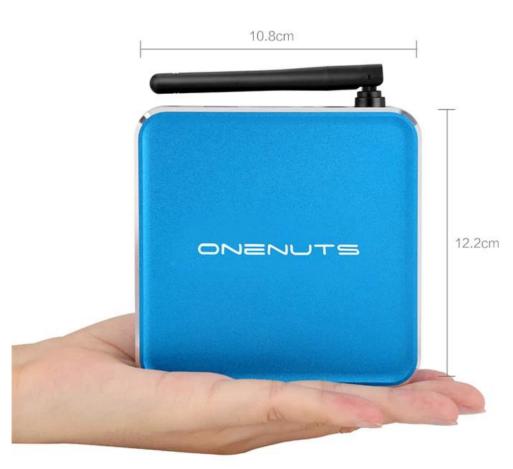

## AWESOME Android 6.0 Marshmallow

Onenuts Nut1 is the first TV Box of Android 6.0 Marshmallow. The Fashion design with young blue Aluminum, tired listless black tones.

Android 6.0