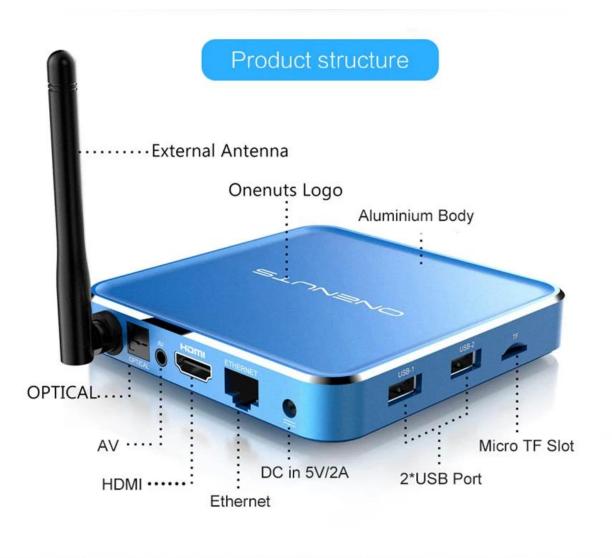

## Strong WIFI Signal- External Antenna of Dual-Band AC WIFI up to 1750 Mbps

150% super wide Coverage, Super strong WiFi signal reception and capability of penetrating walls, long distances and high transmission speed, make it more smooth and stable for any online TV or videos.