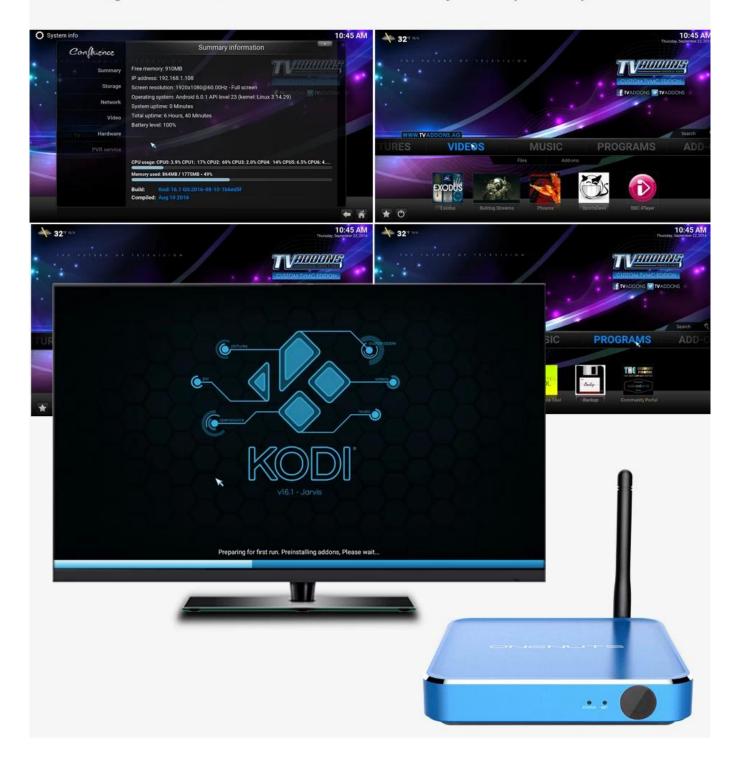

### **Pre-installed Kodi(XBMC)**

Preconfigured with the latest KODI 16.1, it allows you to download numerous add-ons, like Youtube, Netflix, Facebook, Twitter, Skype, and you also can play thousands of android games in a large screen smoothly. Install your favorite apps and enjoy advanced technology.

### **Seamless Kodi Installation:**

Our DTS HD Android TV Box Wholesale comes with pre-installed software and user-friendly instructions for effortless Kodi installation. Kodi is a versatile media player that enables access to a vast library of movies, TV shows, music, and more.

### **Versatile Media Streaming:**

With Kodi installed on our Android TV box, you can stream content from various sources, including streaming services, local storage, network-attached storage (NAS), and more. Customize your media library and enjoy personalized content recommendations.