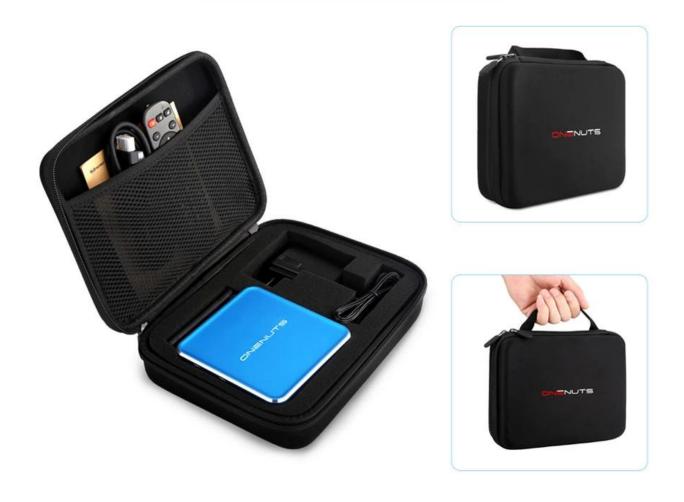

## Portable & Environmental EVA Bag

Welcome to our step-by-step guide on installing Kodi on the DTS HD Android TV Box Wholesale. Our Android TV box is designed to provide an exceptional media experience, supporting high-definition audio and video playback, along with the flexibility of Kodi installation for unlimited content access.