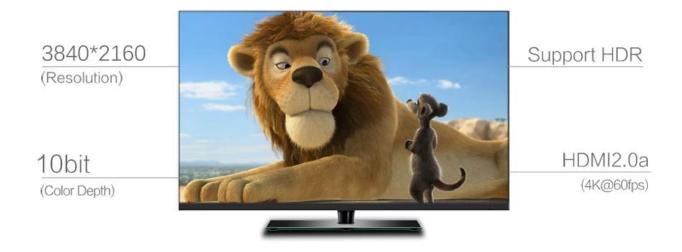

### Bring you 4K Ultra HD streaming capability

Onenuts S912 Android Tv Box now brings you 4K Ultra-High-Definition streaming capability. With the built-in HDMI 2.0a up to 4K @ 60Hz with CEC & HDR processing, 4K Ultra High Definition streaming capability, giving you best-in-class television experience with true-to-life picture quality when used with compatible 4K Ultra HD TVs! The Onenuts Nut1 Octa Core Android TV Box with 32G Max Extended Capacity allows you more space to download your favorite APPs and caches to browse websites, play games, run apps, watch movies more smoothly.

## Super HD 4K 2K

4K HD Video output, HRCT reach 3840x2160 pixel. 4 times of 1080P videos. Bring you immersive audio and visual experience

4K 3840×2160

1080P

720P

Fully support Premium 4K UHD contents and offer strikingly realistic image with a wider color spectrum and 10-bit color, up to 1.06 billon colors, instead of the 16 million offered by old 8-bit color technologies.