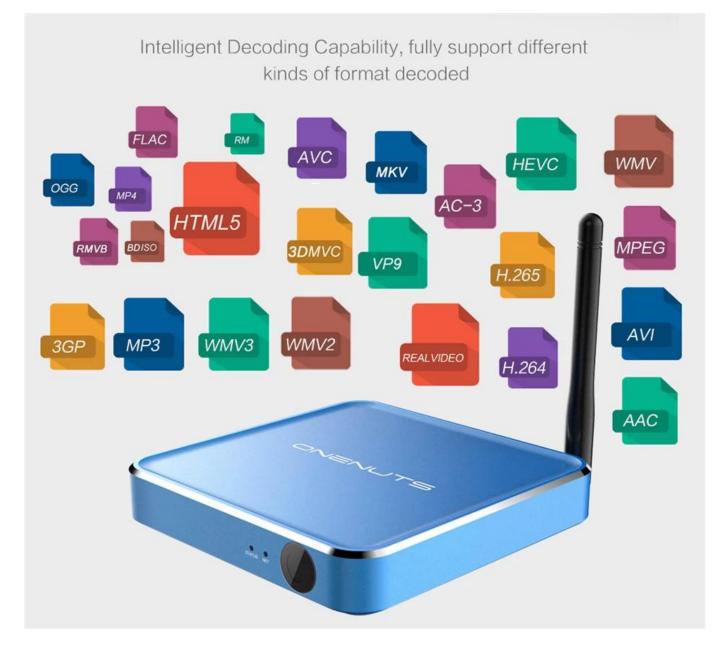

# Installing Kodi on Android TV Box DTS HD Android TV Box Wholesales

Onenuts 2-in-1 Octa Core Streaming Media Player And Octa Core GameBox

| Specifications                |                                                                                                                                                                            |
|-------------------------------|----------------------------------------------------------------------------------------------------------------------------------------------------------------------------|
| Model No.<br>CPU<br>GPU       | ONENUTS Nut 1 Android TV Box Wholesales<br>Amlogic S912 64-Bit octa-core ARM Cortex A53 processor @ up to 2.0GHz<br>ARM Mali-T820MP3 GPU up to 750MHz (DVFS)               |
| RAM                           | 2GB DDR3                                                                                                                                                                   |
| Internal Storage              | 16GB eMMC flash and SD slot up to 32GB                                                                                                                                     |
| Resolution                    | 4K x 2K up to 60fps                                                                                                                                                        |
| OS                            | Android 6.0.1                                                                                                                                                              |
| Application                   | Google Play, Aptoide, Kodi 16.1, YouTube, Netflix, Game app (KO GameBox) BangTV,<br>Mobdro, Show Box etc.                                                                  |
| DRM                           | Widevine (Verimatrix/Playready optional)                                                                                                                                   |
| Video&Audio CODEC             |                                                                                                                                                                            |
| Video Docoder<br>Video Format | VP9-10/H.265 up to 4Kx2K@60fps, H.264 HEVC WMV/MPEG TS/MPEG- 1/2/4<br>VC-1/AVS/RealVideo up to 1080p@60fps<br>3GP/AVI/FLV/MKV/MOV/MP4/RMVB/ts/WEBM/WMV/MPG/MPEG/DAT/ISO/RM |
| Audio Decoder                 | AC-3/DTS/FLAC/HE-AAC/MPEG/VORBIS/WMAV2/MP3/AAC/WMA/RM/FLAC/OGG<br>programmable with 7.1/5.1 down-mixing                                                                    |
| Output & Input                |                                                                                                                                                                            |
| USB host<br>Card reader       | 2 High speed USB 2.0 (1 OTG and 1 HOST), support USB Flash Drive and USB HDD SD/SDHC/MMC cards                                                                             |
| HDMI                          | HDMI 2.0a $$ up to 4K @ 60Hz with CEC and HDR support, and AV port max resolution                                                                                          |
| LAN                           | Standard RJ-45 Ethernet                                                                                                                                                    |
| Wireless                      | dual band WiFi 802.11 b/g/n/ac 2.4 and 5.0 GHz                                                                                                                             |
| Bluetooth                     | Bluetooth 4.0                                                                                                                                                              |
| AV                            | Support Stereo Audio and CVBS 480i/576i SD Video                                                                                                                           |
| S/PDIF                        | Support Optical Output                                                                                                                                                     |
| Others                        |                                                                                                                                                                            |
| Power Supply<br>Accessory     | DC 5V/ 2A<br>Remote control, User manual, Power supply, HDMI cable                                                                                                         |