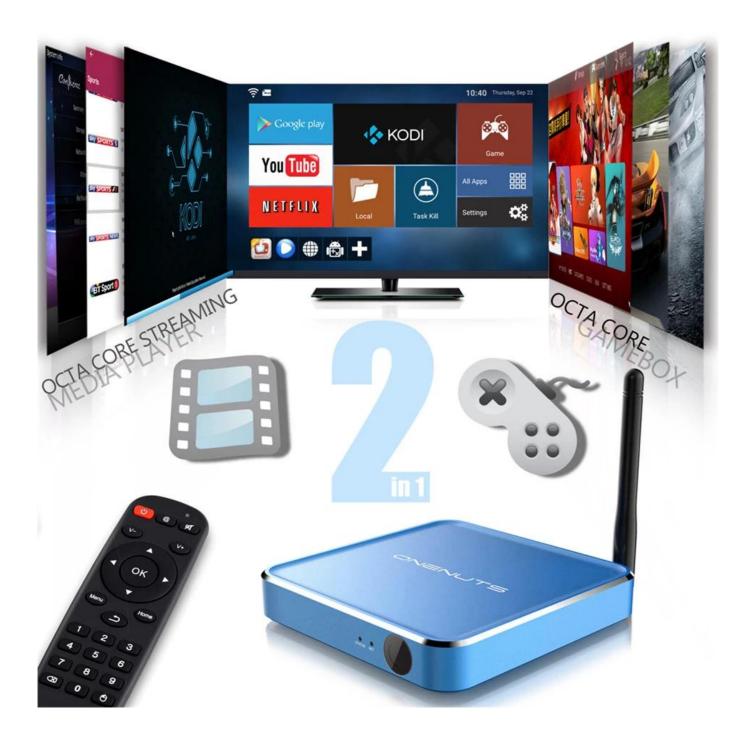

## 2-In-1 Multifunction Game box & Streaming Media Player

## Pre-installed customized and optimized Kodi, with hardware decoding up to 4K2K Ultra HD support

Get an endless library of movies, TV shows, live sports, premium & international channels, news, music, games and more, all in HD. Colorful Entertainment is just an easy click away!

## Not only just Streaming Media player but also super Game Box

8 core CPU and 3D acceleration support you from watching TV to play TV. Any excited games, just play it.