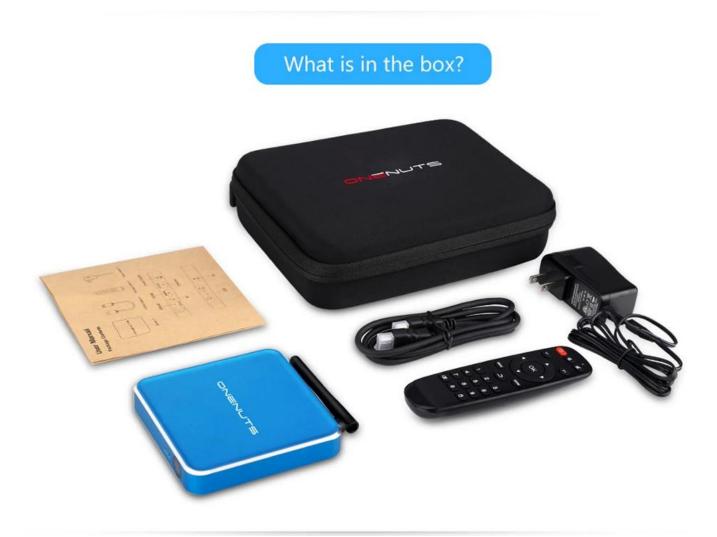

### What's in the box ?

- 1 \* Onenuts Nut1 Android TV Box
- 1 \* Remote control
- 1 \* User Manual
- 1 \* HDMI Cable
- 1 \* User Manual
- 1 \* Portable Shockproof Carrying Case Bag

## Portable & Environmental EVA Bag

Welcome to our step-by-step guide on installing Kodi on the DTS HD Android TV Box Wholesale. Our Android TV box is designed to provide an exceptional media experience, supporting high-definition audio and video playback, along with the flexibility of Kodi installation for unlimited content access.