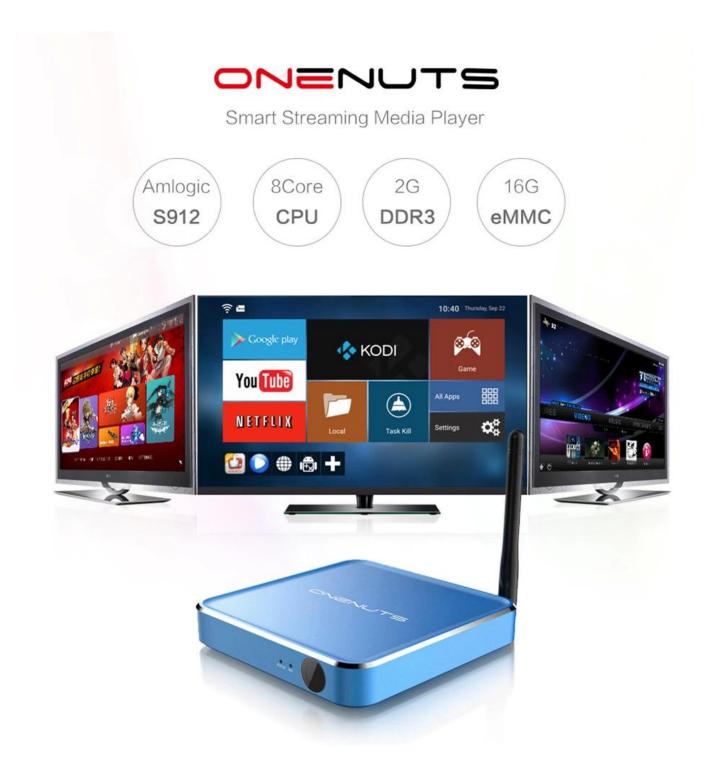

# Installing Kodi on Android TV Box DTS HD Android TV Box Wholesales

Onenuts 2-in-1 Octa Core Streaming Media Player And Octa Core GameBox

| Specifications                |                                                                                                                                                                            |
|-------------------------------|----------------------------------------------------------------------------------------------------------------------------------------------------------------------------|
| Model No.<br>CPU<br>GPU       | ONENUTS Nut 1 Android TV Box Wholesales<br>Amlogic S912 64-Bit octa-core ARM Cortex A53 processor @ up to 2.0GHz<br>ARM Mali-T820MP3 GPU up to 750MHz (DVFS)               |
| RAM                           | 2GB DDR3                                                                                                                                                                   |
| Internal Storage              | 16GB eMMC flash and SD slot up to 32GB                                                                                                                                     |
| Resolution                    | 4K x 2K up to 60fps                                                                                                                                                        |
| OS                            | Android 6.0.1                                                                                                                                                              |
| Application                   | Google Play, Aptoide, Kodi 16.1, YouTube, Netflix, Game app (KO GameBox) BangTV,<br>Mobdro, Show Box etc.                                                                  |
| DRM                           | Widevine (Verimatrix/Playready optional)                                                                                                                                   |
| Video&Audio CODEC             |                                                                                                                                                                            |
| Video Docoder<br>Video Format | VP9-10/H.265 up to 4Kx2K@60fps, H.264 HEVC WMV/MPEG TS/MPEG- 1/2/4<br>VC-1/AVS/RealVideo up to 1080p@60fps<br>3GP/AVI/FLV/MKV/MOV/MP4/RMVB/ts/WEBM/WMV/MPG/MPEG/DAT/ISO/RM |
| Audio Decoder                 | AC-3/DTS/FLAC/HE-AAC/MPEG/VORBIS/WMAV2/MP3/AAC/WMA/RM/FLAC/OGG<br>programmable with 7.1/5.1 down-mixing                                                                    |
| Output & Input                |                                                                                                                                                                            |
| USB host<br>Card reader       | 2 High speed USB 2.0 (1 OTG and 1 HOST), support USB Flash Drive and USB HDD SD/SDHC/MMC cards                                                                             |
| HDMI                          | HDMI 2.0a $$ up to 4K @ 60Hz with CEC and HDR support, and AV port max resolution                                                                                          |
| LAN                           | Standard RJ-45 Ethernet                                                                                                                                                    |
| Wireless                      | dual band WiFi 802.11 b/g/n/ac 2.4 and 5.0 GHz                                                                                                                             |
| Bluetooth                     | Bluetooth 4.0                                                                                                                                                              |
| AV                            | Support Stereo Audio and CVBS 480i/576i SD Video                                                                                                                           |
| S/PDIF                        | Support Optical Output                                                                                                                                                     |
| Others                        |                                                                                                                                                                            |
| Power Supply<br>Accessory     | DC 5V/ 2A<br>Remote control, User manual, Power supply, HDMI cable                                                                                                         |

### **NEW powerful Andorid 6.0.1 OS**

Featured with the LATEST Android 6.0.1 system, this powerful android TV box is more stable than android 5.0 operation system. With this android TV box, you can access to thousands of free films, TV, live Sport, Music etc at home and abroad, turning your TV into Smart TV. No subscriptions. No monthly fees.

### **Pre-installed Kodi(XBMC)**

Preconfigured with the latest KODI 16.1, it allows you to download numerous add-ons, like Youtube, Netflix, Facebook, Twitter, Skype, and you also can play thousands of android games in a large screen smoothly. Install your favorite apps and enjoy advanced technology.

### Bring you 4K Ultra HD streaming capability

Onenuts S912 Android Tv Box now brings you 4K Ultra-High-Definition streaming capability. With the built-in HDMI 2.0a up to 4K @ 60Hz with CEC & HDR processing, 4K Ultra High Definition streaming capability, giving you best-in-class television experience with true-to-life picture quality when used with compatible 4K Ultra HD TVs! The Onenuts Nut1 Octa Core Android TV Box with 32G Max Extended Capacity allows you more space to download your favorite APPs and caches to browse websites, play games, run apps, watch movies more smoothly.