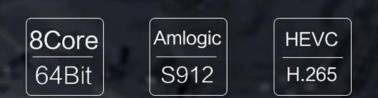

# Installing Kodi on Android TV Box DTS HD Android TV Box Wholesales

Onenuts 2-in-1 Octa Core Streaming Media Player And Octa Core GameBox

| Specifications                |                                                                                                                                                                            |
|-------------------------------|----------------------------------------------------------------------------------------------------------------------------------------------------------------------------|
| Model No.<br>CPU<br>GPU       | ONENUTS Nut 1 Android TV Box Wholesales<br>Amlogic S912 64-Bit octa-core ARM Cortex A53 processor @ up to 2.0GHz<br>ARM Mali-T820MP3 GPU up to 750MHz (DVFS)               |
| RAM                           | 2GB DDR3                                                                                                                                                                   |
| Internal Storage              | 16GB eMMC flash and SD slot up to 32GB                                                                                                                                     |
| Resolution                    | 4K x 2K up to 60fps                                                                                                                                                        |
| OS                            | Android 6.0.1                                                                                                                                                              |
| Application                   | Google Play, Aptoide, Kodi 16.1, YouTube, Netflix, Game app (KO GameBox) BangTV,<br>Mobdro, Show Box etc.                                                                  |
| DRM                           | Widevine (Verimatrix/Playready optional)                                                                                                                                   |
| Video&Audio CODEC             |                                                                                                                                                                            |
| Video Docoder<br>Video Format | VP9-10/H.265 up to 4Kx2K@60fps, H.264 HEVC WMV/MPEG TS/MPEG- 1/2/4<br>VC-1/AVS/RealVideo up to 1080p@60fps<br>3GP/AVI/FLV/MKV/MOV/MP4/RMVB/ts/WEBM/WMV/MPG/MPEG/DAT/ISO/RM |
| Audio Decoder                 | AC-3/DTS/FLAC/HE-AAC/MPEG/VORBIS/WMAV2/MP3/AAC/WMA/RM/FLAC/OGG<br>programmable with 7.1/5.1 down-mixing                                                                    |
| Output & Input                |                                                                                                                                                                            |
| USB host<br>Card reader       | 2 High speed USB 2.0 (1 OTG and 1 HOST), support USB Flash Drive and USB HDD SD/SDHC/MMC cards                                                                             |
| HDMI                          | HDMI 2.0a $$ up to 4K @ 60Hz with CEC and HDR support, and AV port max resolution                                                                                          |
| LAN                           | Standard RJ-45 Ethernet                                                                                                                                                    |
| Wireless                      | dual band WiFi 802.11 b/g/n/ac 2.4 and 5.0 GHz                                                                                                                             |
| Bluetooth                     | Bluetooth 4.0                                                                                                                                                              |
| AV                            | Support Stereo Audio and CVBS 480i/576i SD Video                                                                                                                           |
| S/PDIF                        | Support Optical Output                                                                                                                                                     |
| Others                        |                                                                                                                                                                            |
| Power Supply<br>Accessory     | DC 5V/ 2A<br>Remote control, User manual, Power supply, HDMI cable                                                                                                         |

Run smoothly design for Big Games and high-definition videos Advanced processor of 64-Bit Octa-Core Cortex A53, strong ARM® Mali™ T-820, equivalent to an Octa-core Mali 450, provide the optimal blend of features and efficiency to deliver rich user interfaces and compelling content