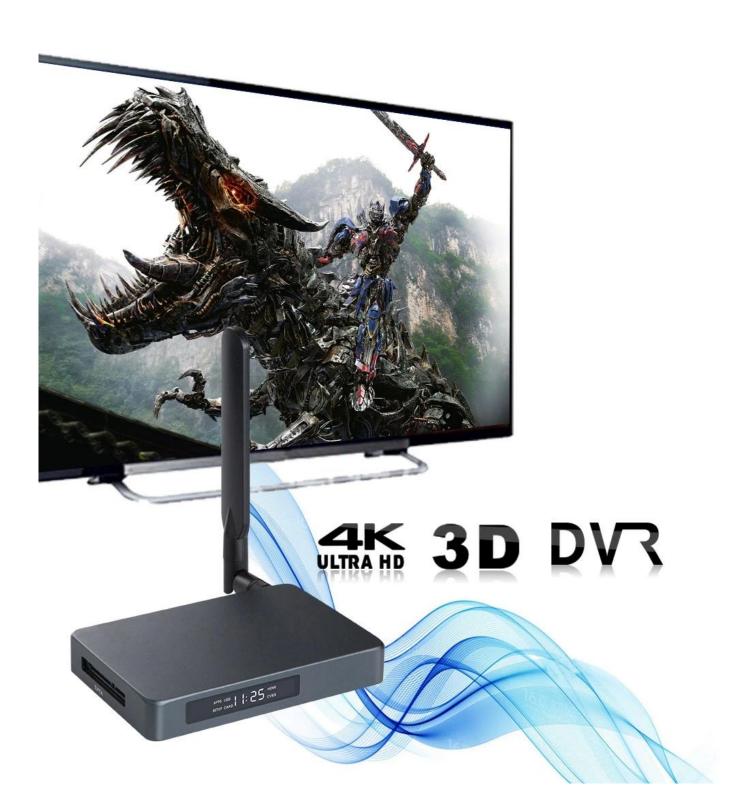

Others Support DLNA function

Support 2.4G wireless mouse/keyboard

4K ULTRA HD **3D** 

SATA 3.0 1

4Core 64Bit

Video Input

DVR

HDR

**4K Ultra HD Streaming:** Immerse yourself in stunning 4K Ultra HD streaming, bringing every detail to life with vibrant colors and crisp clarity.

**Versatile Connectivity:** In addition to HDMI input, our TV Box offers versatile connectivity options including USB ports, Ethernet, Wi-Fi, and Bluetooth, providing seamless integration with various devices.