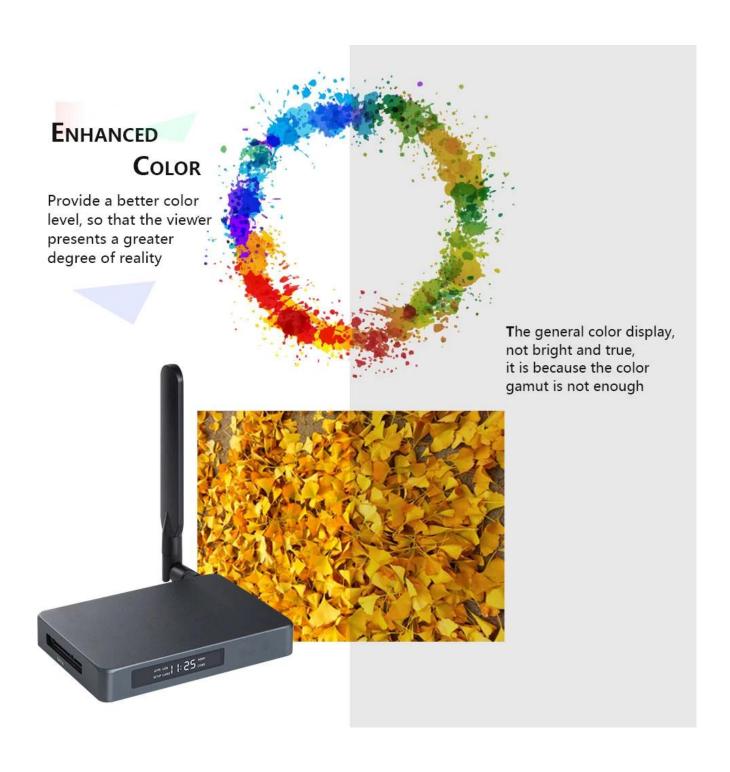

**4K Ultra HD Streaming:** Immerse yourself in stunning 4K Ultra HD streaming, bringing every detail to life with vibrant colors and crisp clarity.

**Versatile Connectivity:** In addition to HDMI input, our TV Box offers versatile connectivity options including USB ports, Ethernet, Wi-Fi, and Bluetooth, providing seamless integration with various devices.