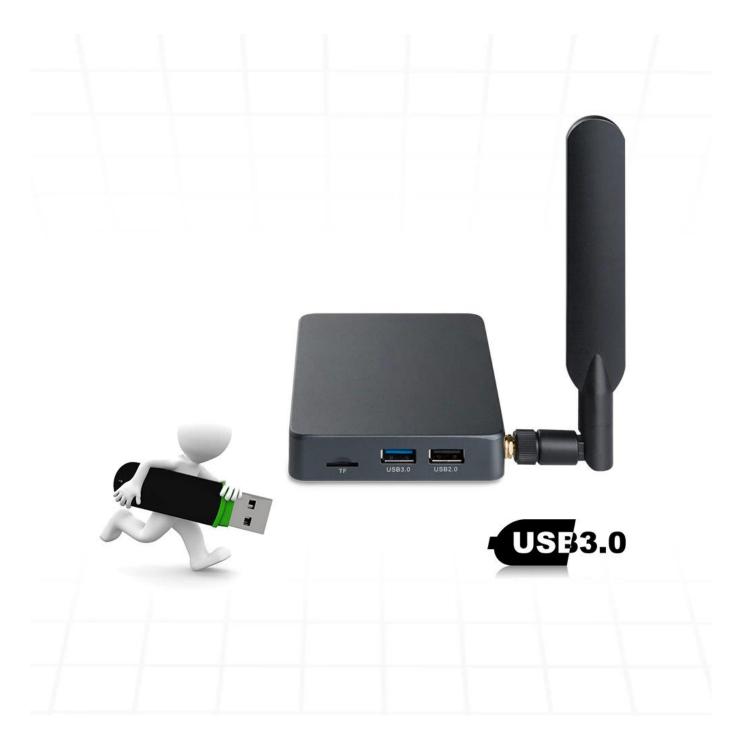

Moudle Space Aluminium

1\*HD output 4K\*2K UHD Output, HD 2.0a

1\*HD input HD input (HD1.4a~HD2.2a) ,Support HDCP Key with 1.4 or 2.2 version

1\*AV OUT Composite video and audio output

2\*USB 1\* USB 2.0, 1\*USB 3.0 1\*OPTICAL Digital Audio output

I/O 1\*OPTICAL DIGITAL AUGIO OUT
1\*SATA SATA 3.0

1\*RJ45 Ethernet 10/100/1000Mbps 1\*TF CARD Support 4GB~64GB

1\*Attenna 5dB extenal atenna, Powerful

Periheral Compatibility USB Touch-Screens; Camera; Bluetooth™ Earphone or Other Bluetooth™ Device, etc.