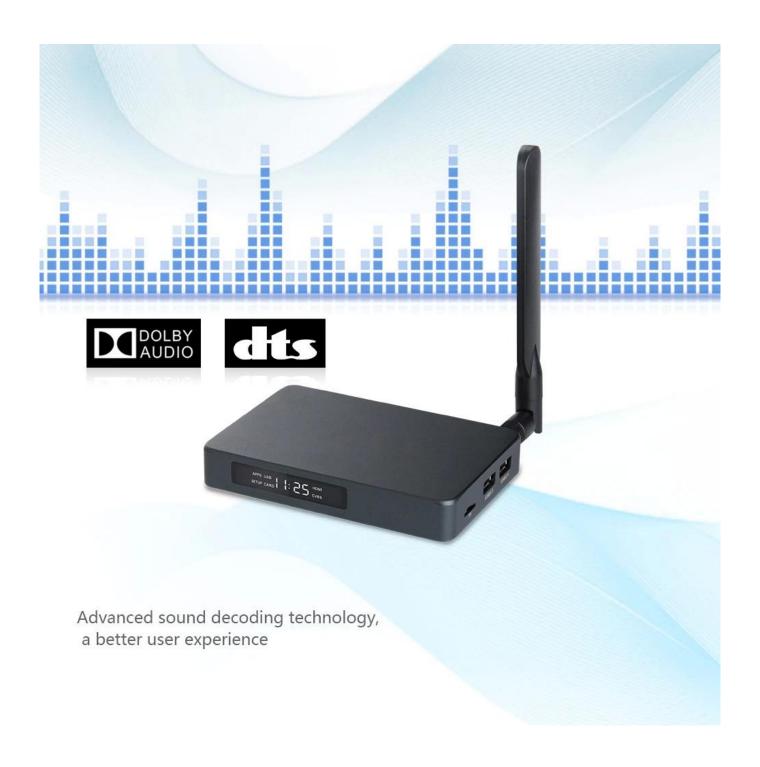

Power DC 5V/2A

OS Android 6.0 Marshmallow

Codec H.264 2K@60fps/4K@24fps[]

Decoder H.265 4K@60fps

Video HDR 10-bit HEVC/H.265 up to 4K@60fps,

VP9 up to 4K@60fps,

Support ture Dolby Digital and DTS HD

Audio Support HD audio (7.1ch) decode and passthrough Redesigned Native player, Blu-ray better

**Advanced Audiovisual Experience:** Enjoy immersive audiovisual experiences with support for advanced audio technologies, enhancing your entertainment enjoyment.

**Sleek Design:** Our Internet TV Box features a sleek and modern design that complements any home entertainment setup, adding a touch of elegance to your living space.