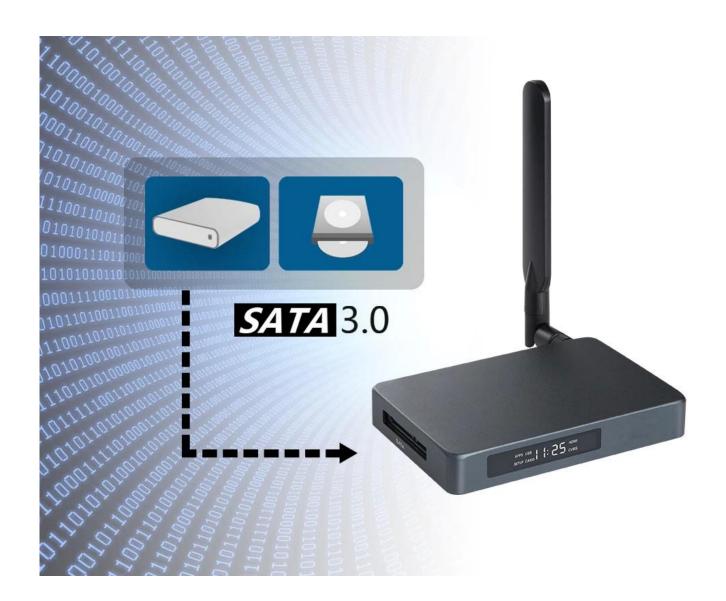

I/O 1\*OPTICAL DIGITAL AUGIO OUT
1\*SATA SATA 3.0

1\*RJ45 Ethernet 10/100/1000Mbps 1\*TF CARD Support 4GB~64GB

1\*Attenna 5dB extenal atenna, Powerful

Periheral Compatibility USB Touch-Screens; Camera; Bluetooth™ Earphone or Other Bluetooth™ Device, etc.