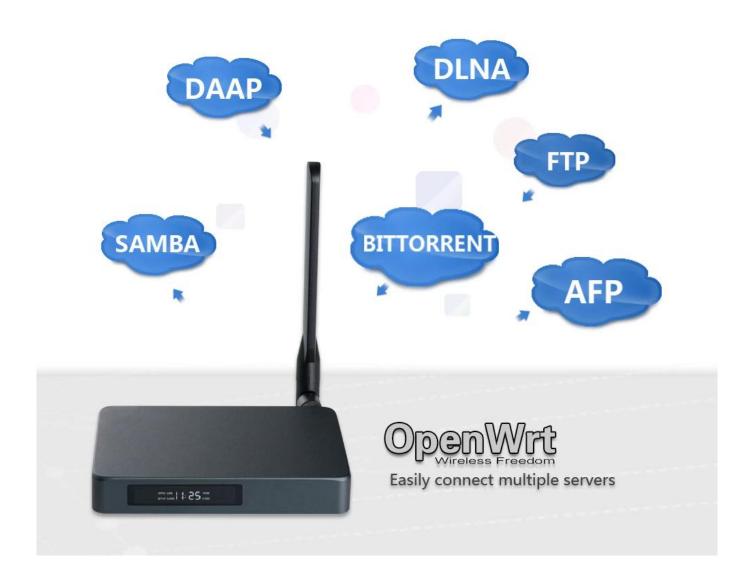

Others Support DLNA function

Support 2.4G wireless mouse/keyboard

4K ULTRA HD **3D** 

SATA 3.0 1

4Core 64Bit

Video Input

DVR

HDR

## Selecting a Sub Display in PIP Mode

Bluetooth 4.0 makes it easy to connect your keyboard, mouse, game console, and more

MUS COS. 1 1: 25 000

Welcome to a new era of entertainment with our <u>Internet TV Box</u>, designed to revolutionize your viewing experience. Here's why our product stands out: