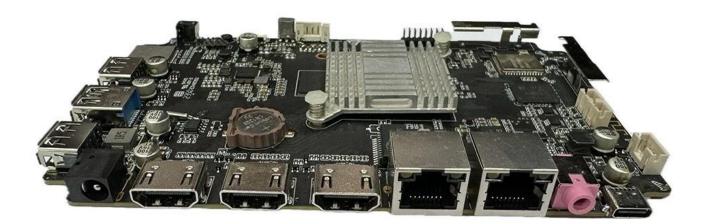

## **RK3588: Redefining Smart TV Box Innovation**

One of the standout features of the RK3588 is its capability to support stunning 8K resolution. Immerse yourself in a visual feast of crystal-clear details, vibrant colors, and lifelike imagery. Whether you're a cinephile, gamer, or simply enjoy high-quality content, the RK3588 transforms your viewing habits.

Setting up the RK3588 is a breeze, making it accessible to users of all technical levels. Connect effortlessly to your TV, configure your preferences, and dive into a world of entertainment. The user-friendly interface ensures that you spend more time enjoying content and less time navigating complex settings.