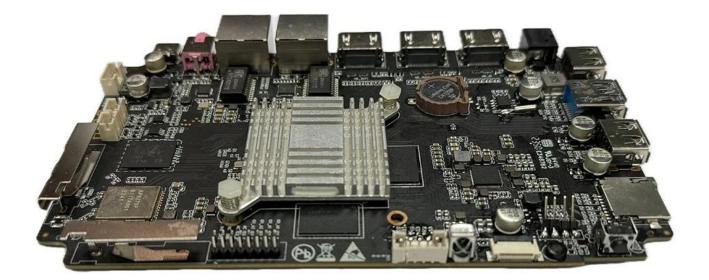

## **RK3588: Redefining Smart TV Box Innovation**

At the core of the RK3588 is its Octa-Core processor, a powerhouse that ensures swift and responsive performance. Whether you're streaming high-definition content, engaging in gaming marathons, or multitasking with various applications, the RK3588 handles it all effortlessly. The result is a seamless and smooth entertainment experience that raises the bar for smart TV boxes.

In addition to its remarkable processing power, the RK3588 is equipped with Wi-Fi 6E technology. Say goodbye to buffering and lag as this device ensures lightning-fast connectivity, allowing you to stream, download, and interact with online content seamlessly. The integration of Wi-Fi 6E reflects our commitment to staying ahead of the curve in delivering the best possible user experience.