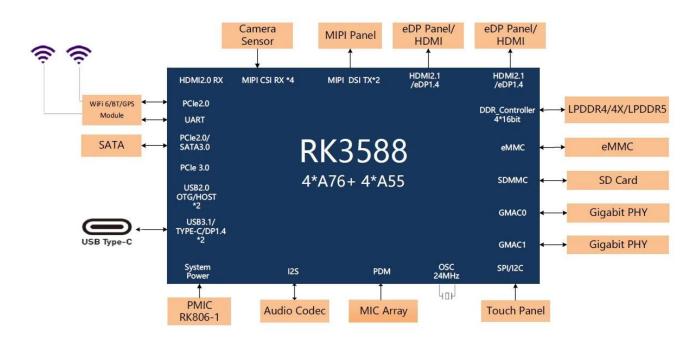

## **Typical Application Diagram – AloT**

Introducing the RK3588 Smart TV Box, a groundbreaking innovation that transcends conventional entertainment boundaries. This device stands as a testament to technological excellence, providing users with an immersive and unparalleled viewing experience.

In addition to its remarkable processing power, the RK3588 is equipped with Wi-Fi 6E technology. Say goodbye to buffering and lag as this device ensures lightning-fast connectivity, allowing you to stream, download, and interact with online content seamlessly. The integration of Wi-Fi 6E reflects our commitment to staying ahead of the curve in delivering the best possible user experience.