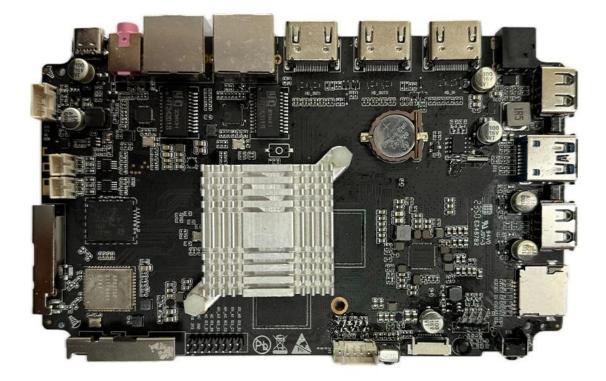

## **RK3588: Redefining Smart TV Box Innovation**

At the core of the RK3588 is its Octa-Core processor, a powerhouse that ensures swift and responsive performance. Whether you're streaming high-definition content, engaging in gaming marathons, or multitasking with various applications, the RK3588 handles it all effortlessly. The result is a seamless and smooth entertainment experience that raises the bar for smart TV boxes.

In addition to its remarkable processing power, the RK3588 is equipped with Wi-Fi 6E technology. Say goodbye to buffering and lag as this device ensures lightning-fast connectivity, allowing you to stream, download, and interact with online content seamlessly. The integration of Wi-Fi 6E reflects our commitment to staying ahead of the curve in delivering the best possible user experience.