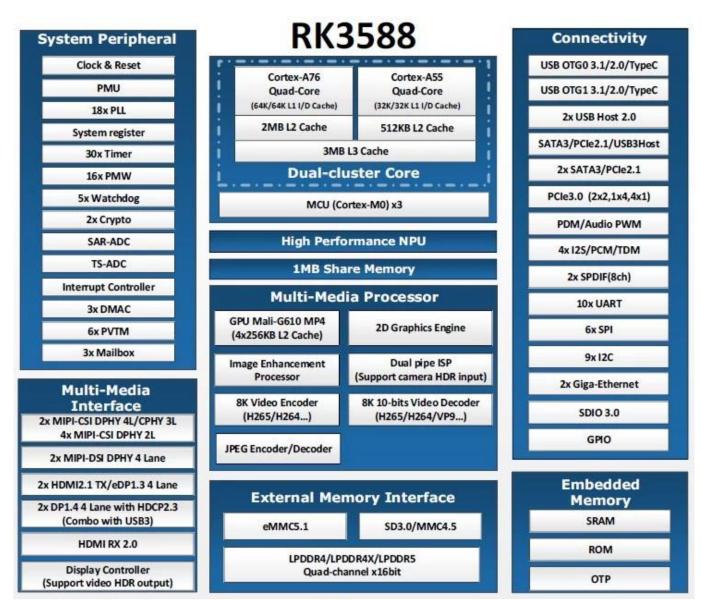

At the core of the RK3588 is its Octa-Core processor, a powerhouse that ensures swift and responsive performance. Whether you're streaming high-definition content, engaging in gaming marathons, or multitasking with various applications, the RK3588 handles it all effortlessly. The result is a seamless and smooth entertainment experience that raises the bar for smart TV boxes.

One of the standout features of the RK3588 is its capability to support stunning 8K resolution. Immerse yourself in a visual feast of crystal-clear details, vibrant colors, and lifelike imagery. Whether you're a cinephile, gamer, or simply enjoy high-quality content, the RK3588 transforms your viewing habits.

In addition to its remarkable processing power, the RK3588 is equipped with Wi-Fi 6E technology. Say goodbye to buffering and lag as this device ensures lightning-fast connectivity, allowing you to stream, download, and interact with online content seamlessly. The integration of Wi-Fi 6E reflects our commitment to staying ahead of the curve in delivering the best possible user experience.