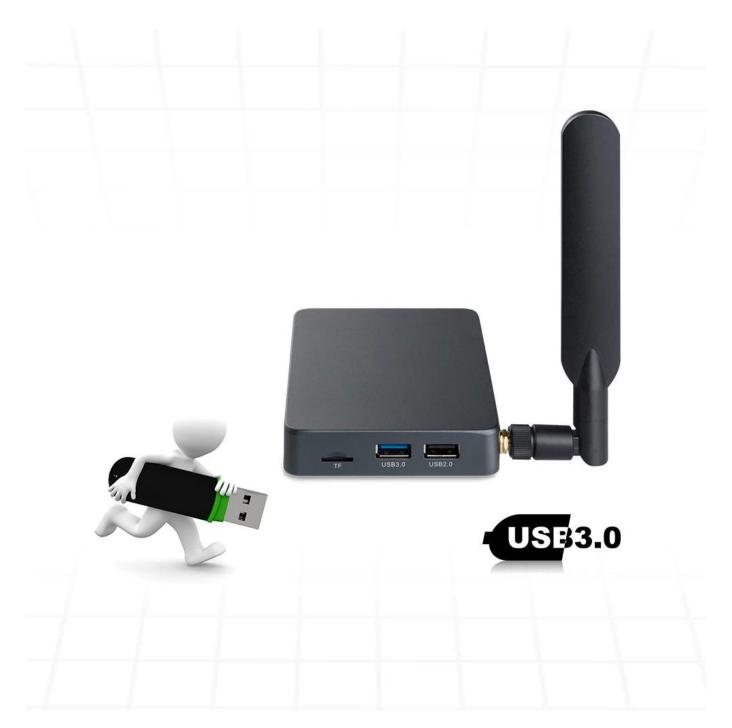

Bluetooth BT4.0

Moudle Space Aluminium

1\*HD output 4K\*2K UHD Output, HD 2.0a

1\*HD input HD input (HD1.4a~HD2.2a) ,Support HDCP Key with 1.4 or 2.2

versior

1\*AV OUT Composite video and audio output

2\*USB 1\* USB 2.0, 1\*USB 3.0 1\*OPTICAL Digital Audio output