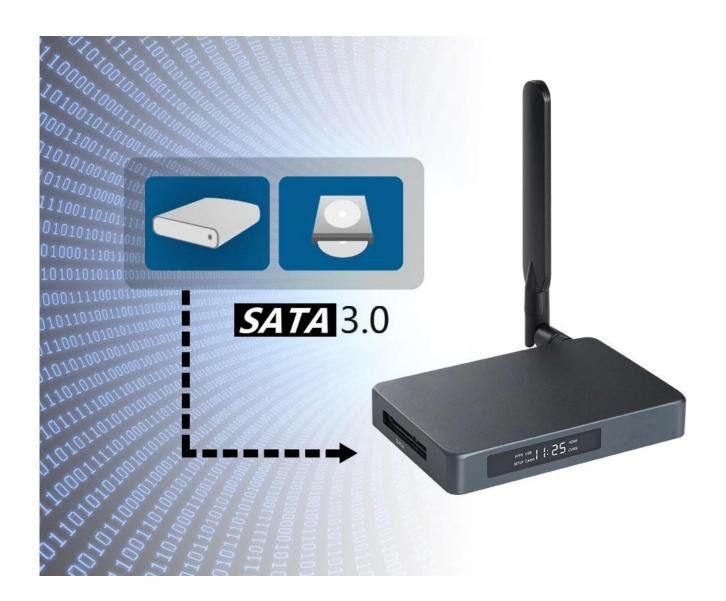

1\*SATA SATA 3.0

1\*RJ45 Ethernet 10/100/1000Mbps

1\*TF CARD Support 4GB~64GB

1\*Attenna 5dB extenal atenna, Powerful

Periheral Compatibility USB Touch-Screens; Camera; Bluetooth™ Earphone or Other Bluetooth™ Device, etc.