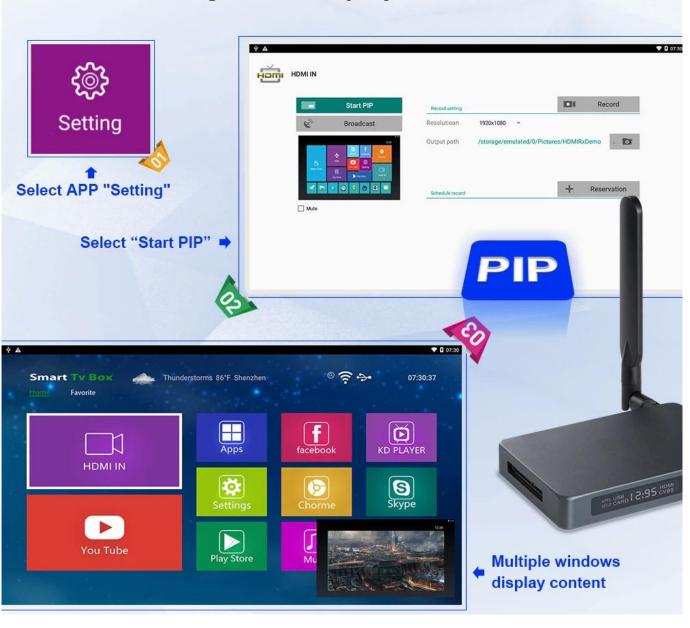

## Selecting a Sub Display in PIP Mode

Bluetooth 4.0 makes it easy to connect your keyboard, mouse, game console, and more

MUS COS. 1 1: 25 000

Elevate your home entertainment with our feature-rich Android TV Box powered by the Realtek RTD1295 processor: