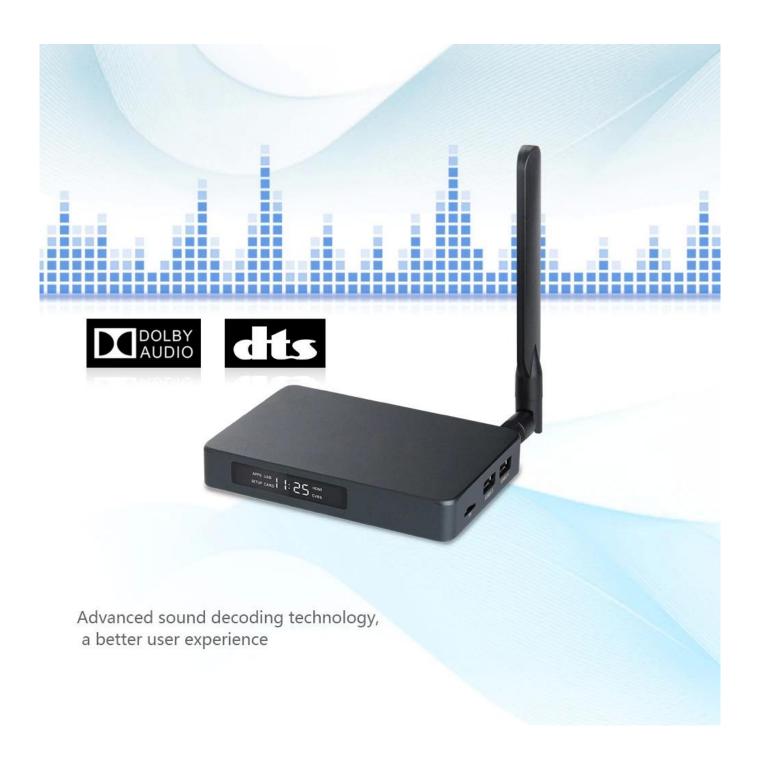

Power DC 5V/2A

OS Android 6.0 Marshmallow

Codec H.264 2K@60fps/4K@24fps[]

Video Decoder H.265 4K@60fps

HDR 10-bit HEVC/H.265 up to 4K@60fps,

VP9 up to 4K@60fps,

Support ture Dolby Digital and DTS HD

Audio Support HD audio(7.1ch) decode and passthrough Redesigned Native player, Blu-ray

Others Support DLNA function

Support 2.4G wireless mouse/keyboard

4K ULTRA HD **3D** 

SATA 3.0 1

4Core 64Bit

Video Input

DVR

HDR