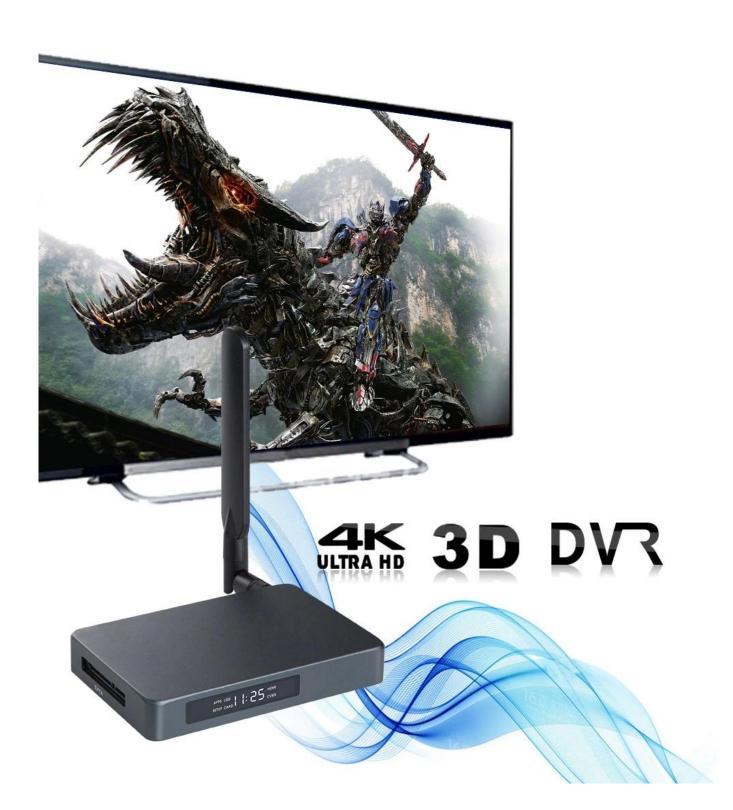

Others Support DLNA function

Support 2.4G wireless mouse/keyboard

4K ULTRA HD **3D** 

SATA 3.0 1

4Core 64Bit

Video Input

DVR

HDR