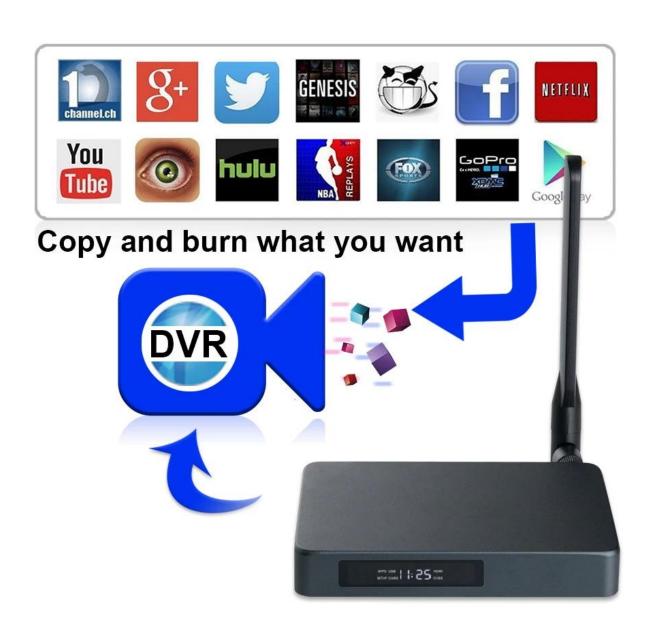

Others Support DLNA function

Support 2.4G wireless mouse/keyboard

4K ULTRA HD **3D** 

SATA 3.0 1

4Core 64Bit

Video Input

DVR

HDR