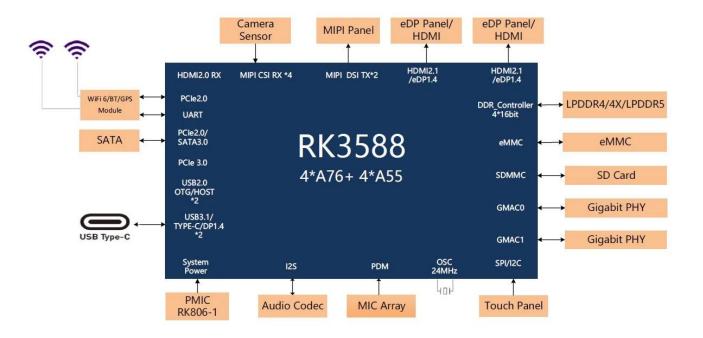

#### **Connectivity for the Future**

Stay connected with the latest technological advancements. Our <u>Set Top Box</u> supports Wi-Fi 6E for high-speed wireless connectivity, USB 3.0 for fast data transfer, and Bluetooth 5.0 for seamless device pairing.