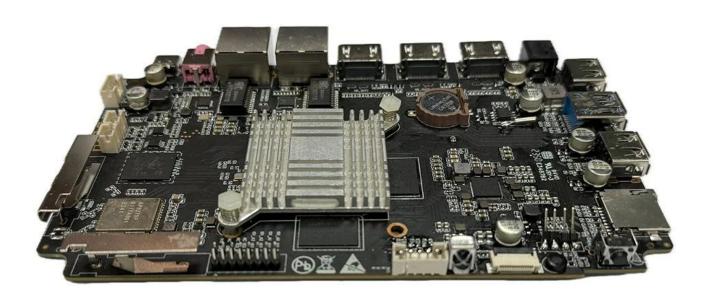

# Set Top Box Powered by Rockchip RK3588 Octa-Core

## **Product Description**

Discover unparalleled performance with our cutting-edge Set Top Box powered by the Rockchip RK3588 Octa-Core processor. Immerse yourself in a world of seamless streaming, 8K resolution, and AI-enhanced features that redefine your entertainment experience. With lightning-fast processing, this device ensures smooth navigation and swift access to your favorite content.

## **Key Features:**

- Ultimate Processing Power: The Octa-Core architecture of Rockchip RK3588 ensures lightning-fast performance, allowing you to enjoy high-end applications and content effortlessly.
- **8K UHD Streaming:** Elevate your viewing experience with stunning 8K Ultra HD resolution, bringing every detail to life for a cinematic feel in the comfort of your home.
- **AI Integration:** Experience smart features and AI enhancements that optimize content recommendations, voice control, and more, adapting to your preferences over time.
- **Seamless Connectivity:** Equipped with advanced connectivity options, including Wi-Fi 6E, USB 3.0, and Bluetooth 5.0, ensuring seamless data transfer and peripheral connections.