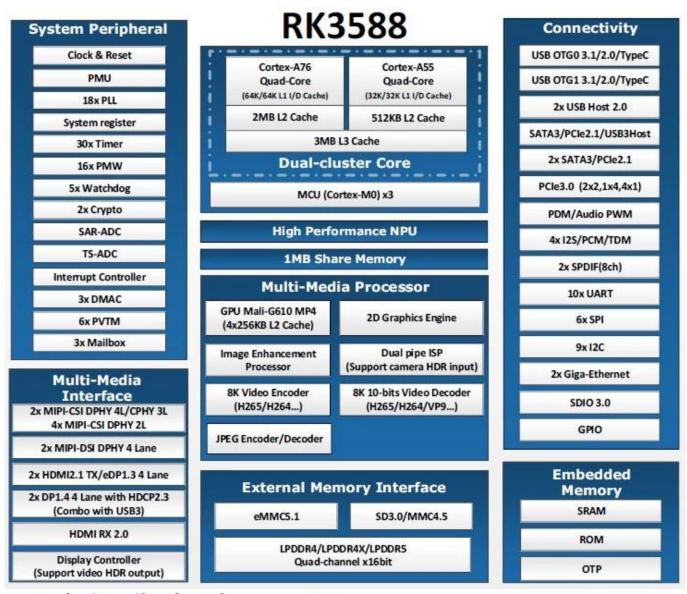

## **Product Description**

Discover unparalleled performance with our cutting-edge Set Top Box powered by the Rockchip RK3588 Octa-Core processor. Immerse yourself in a world of seamless streaming, 8K resolution, and AI-enhanced features that redefine your entertainment experience. With lightning-fast processing, this device ensures smooth navigation and swift access to your favorite content.

## **Key Features:**

- Ultimate Processing Power: The Octa-Core architecture of Rockchip RK3588 ensures lightning-fast performance, allowing you to enjoy high-end applications and content effortlessly.
- **8K UHD Streaming:** Elevate your viewing experience with stunning 8K Ultra HD resolution, bringing every detail to life for a cinematic feel in the comfort of your home.
- **AI Integration:** Experience smart features and AI enhancements that optimize content recommendations, voice control, and more, adapting to your preferences over time.
- **Seamless Connectivity:** Equipped with advanced connectivity options, including Wi-Fi 6E, USB 3.0, and Bluetooth 5.0, ensuring seamless data transfer and peripheral connections.

#### **Performance Redefined**

The Rockchip RK3588 Octa-Core processor at the heart of our Set Top Box is engineered for exceptional performance. The eight cores work seamlessly to handle multitasking, gaming, and content streaming without compromise.