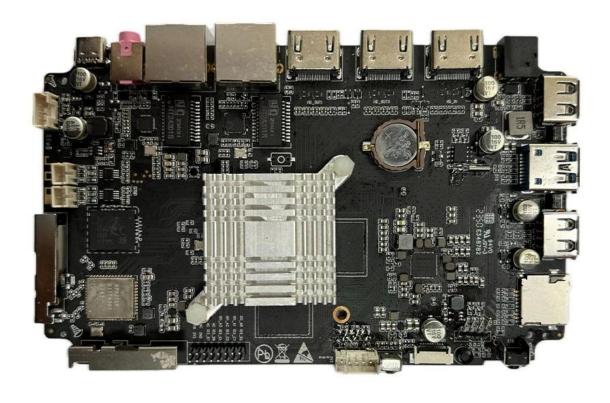

# Set Top Box Powered by Rockchip RK3588 Octa-Core

## **Product Description**

Discover unparalleled performance with our cutting-edge Set Top Box powered by the Rockchip RK3588 Octa-Core processor. Immerse yourself in a world of seamless streaming, 8K resolution, and AI-enhanced features that redefine your entertainment experience. With lightning-fast processing, this device ensures smooth navigation and swift access to your favorite content.

## **Key Features:**

- Ultimate Processing Power: The Octa-Core architecture of Rockchip RK3588 ensures lightning-fast performance, allowing you to enjoy high-end applications and content effortlessly.
- **8K UHD Streaming:** Elevate your viewing experience with stunning 8K Ultra HD resolution, bringing every detail to life for a cinematic feel in the comfort of your home.
- **AI Integration:** Experience smart features and AI enhancements that optimize content recommendations, voice control, and more, adapting to your preferences over time.
- **Seamless Connectivity:** Equipped with advanced connectivity options, including Wi-Fi 6E, USB 3.0, and Bluetooth 5.0, ensuring seamless data transfer and peripheral connections.