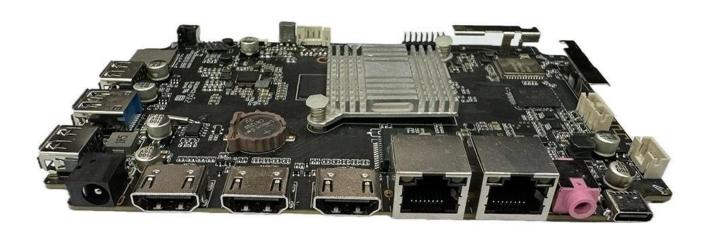

# Set Top Box Powered by Rockchip RK3588 Octa-Core

**Typical Application Diagram - AIoT** 