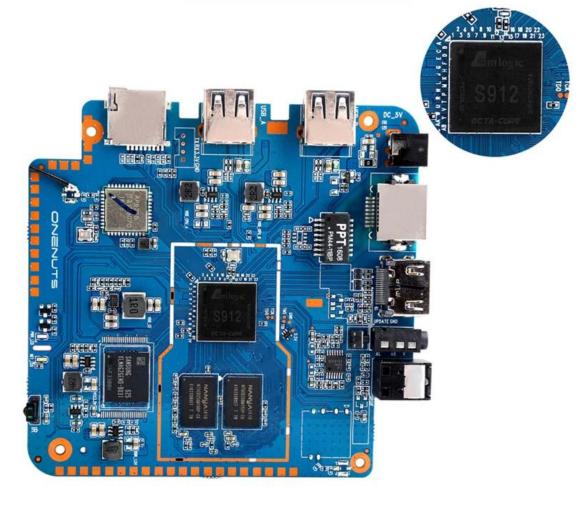

## Motherboard Show

#### **Specifications**

Model No. ONENUTS Nut 1 Android TV Box

CPU Amlogic S912 64-Bit octa-core ARM Cortex A53 processor @ up to 2.0GHz

GPU ARM Mali-T820MP3 GPU up to 750MHz (DVFS)

RAM 2GB DDR3

Internal Storage 16GB eMMC flash and SD slot up to 32GB