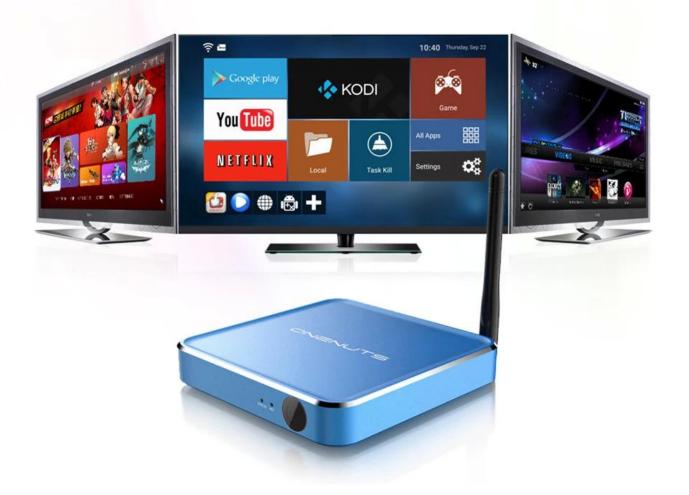

#### Pre-installed Kodi(XBMC)

Preconfigured with the latest KODI 16.1, it allows you to download numerous add-ons, like Youtube, Netflix, Facebook, Twitter, Skype, and you also can play thousands of android games in a large screen smoothly. Install your favorite apps and enjoy advanced technology.

## Support more than 1,000,000 Android Apps.

Build in Google Play and Aptoide to download any of your favorite apps.

And already preload KODI, YouTube, Netflix, Skype etc.

A great box with fantastic compatibilities to meet the most demanding entertainment expectations!