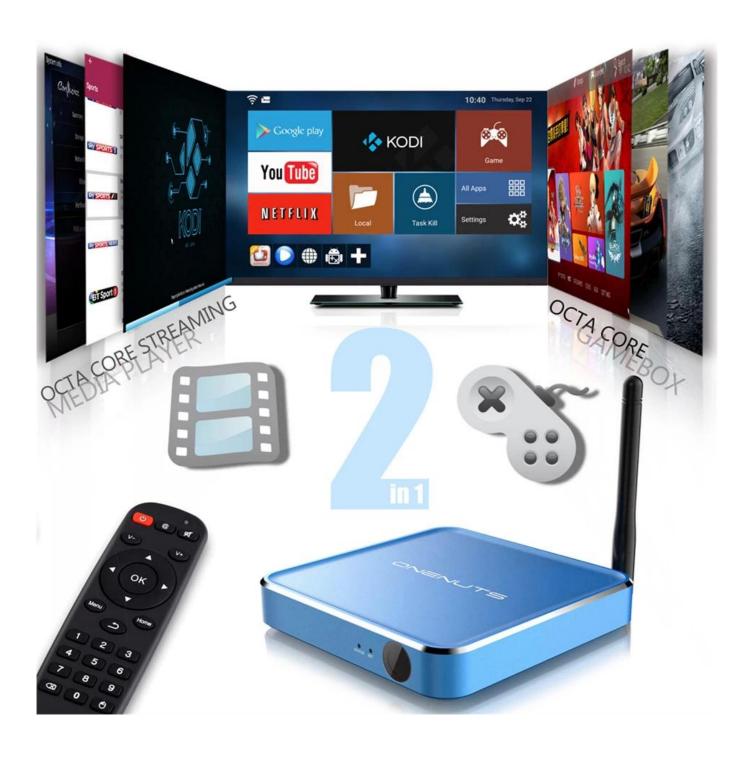

## ONENUTS

Smart Streaming Media Player

Amlogic S912

2G DDR3

16G eMMC

2-In-1 Multifunction Game box & Streaming Media Player

## Not only just Streaming Media player but also super Game Box

8 core CPU and 3D acceleration support you from watching TV to play TV.

Any excited games, just play it.