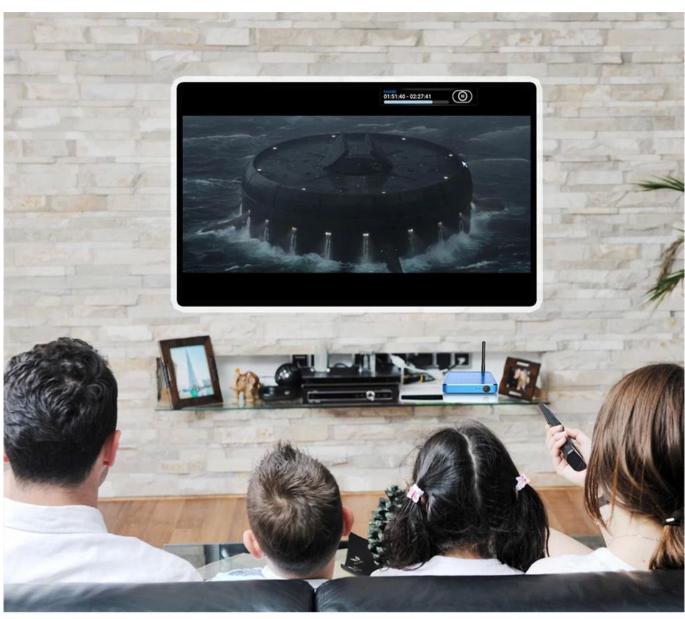

#### Bring you 4K Ultra HD streaming capability

Onenuts S912 Android Tv Box now brings you 4K Ultra-High-Definition streaming capability. With the built-in HDMI 2.0a up to 4K @ 60Hz with CEC & HDR processing, 4K Ultra High Definition streaming capability, giving you best-in-class television experience with true-to-life picture quality when used with compatible 4K Ultra HD TVs! The Onenuts Nut1 Octa Core Android TV Box with 32G Max Extended Capacity allows you more space to download your favorite APPs and caches to browse websites, play games, run apps, watch movies more smoothly.

## Super HD 4K 2K

4K HD Video output, HRCT reach 3840x2160 pixel. 4 times of 1080P videos. Bring you immersive audio and visual experience

Fully support Premium 4K UHD contents and offer strikingly realistic image with a wider color spectrum and 10-bit color, up to 1.06 billon colors, instead of the 16 million offered by old 8-bit color technologies.