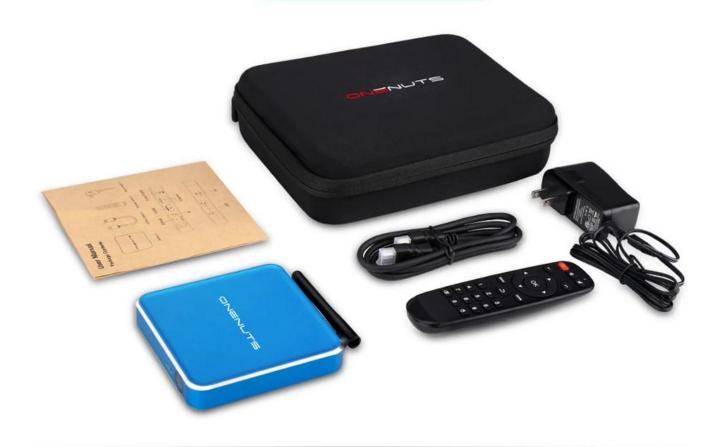

#### What's in the box?

1 \* Onenuts Nut 1 Android TV Box

1 \* Remote control

1 \* User Manual

1 \* HDMI Cable

1 \* User Manual

1 \* Portable Shockproof Carrying Case Bag

## What is in the box?

## Portable & Environmental EVA Bag