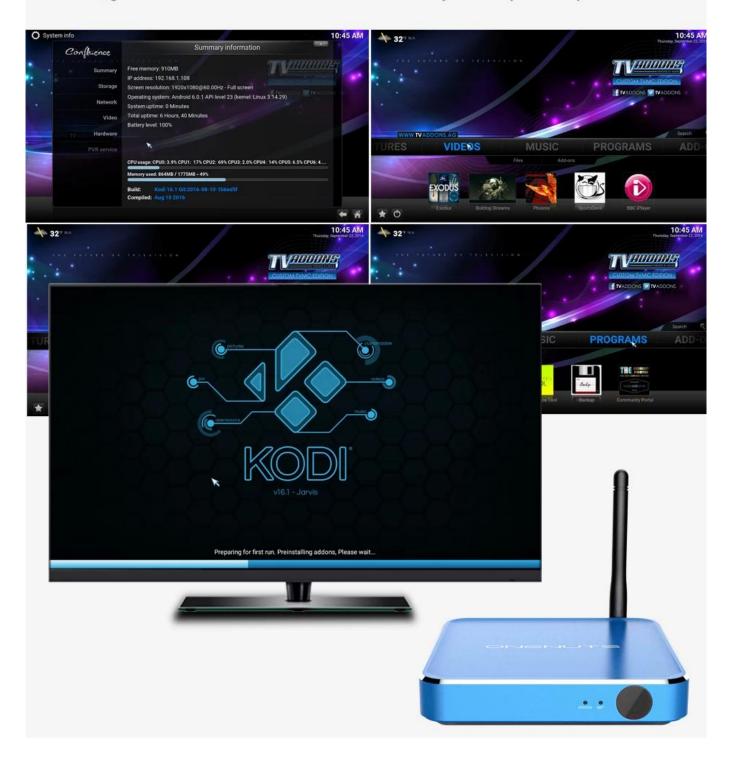

#### Pre-installed Kodi(XBMC)

Preconfigured with the latest KODI 16.1, it allows you to download numerous add-ons, like Youtube, Netflix, Facebook, Twitter, Skype, and you also can play thousands of android games in a large screen smoothly. Install your favorite apps and enjoy advanced technology.

## Pre-installed customized and optimized Kodi, with hardware decoding up to 4K2K Ultra HD support

Get an endless library of movies, TV shows, live sports, premium & international channels, news, music, games and more, all in HD. Colorful Entertainment is just an easy click away!