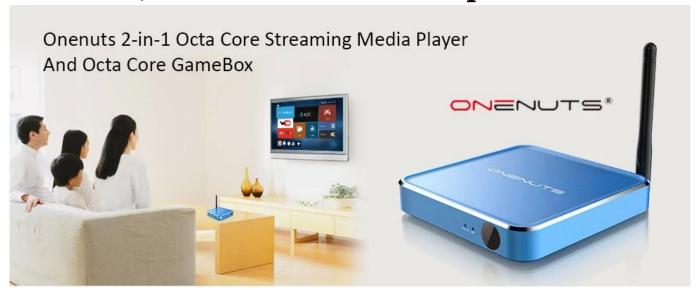

## ONENUTS

Smart Streaming Media Player

Amlogic S912

2G DDR3

16G eMMC

2-In-1 Multifunction Game box & Streaming Media Player

## Not only just Streaming Media player but also super Game Box

8 core CPU and 3D acceleration support you from watching TV to play TV.

Any excited games, just play it.