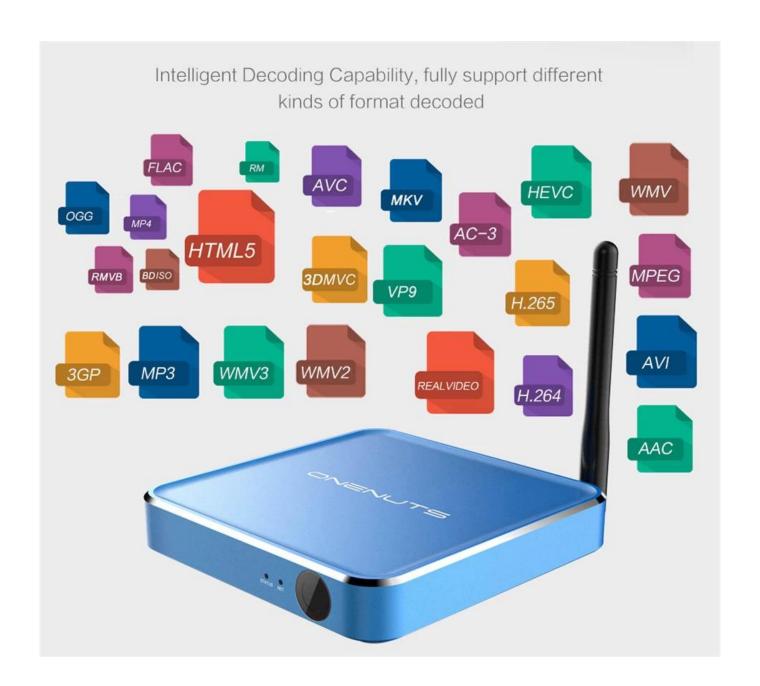

#### Video&Audio CODEC

Video Docoder VP9-10/H.265 up to 4Kx2K@60fps, H.264 HEVC WMV/MPEG TS/MPEG- 1/2/4

VC-1/AVS/RealVideo up to 1080p@60fps

Video Format 3GP/AVI/FLV/MKV/MOV/MP4/RMVB/ts/WEBM/WMV/MPG/MPEG/DAT/ISO/RM

Audio Decoder AC-3/DTS/FLAC/HE-AAC/MPEG/VORBIS/WMAV2/MP3/AAC/WMA/RM/FLAC/OGG

programmable with 7.1/5.1 down-mixing