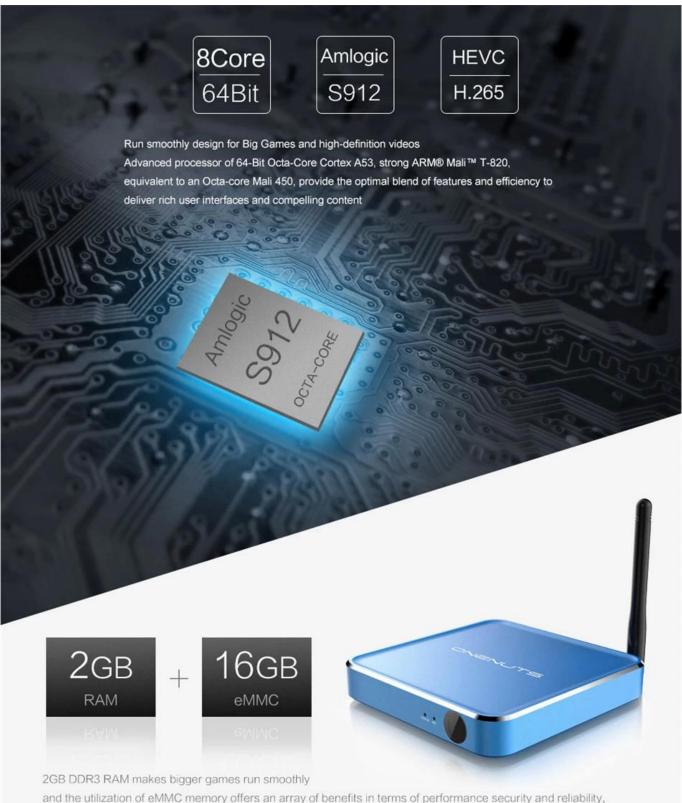

#### **Specifications**

Model No. ONENUTS Nut 1 Android TV Box

CPU Amlogic S912 64-Bit octa-core ARM Cortex A53 processor @ up to 2.0GHz

GPU ARM Mali-T820MP3 GPU up to 750MHz (DVFS)

RAM 2GB DDR3

Internal Storage 16GB eMMC flash and SD slot up to 32GB

and the utilization of eMMC memory offers an array of benefits in terms of performance security and reliability, resulting in a richer end-user experience