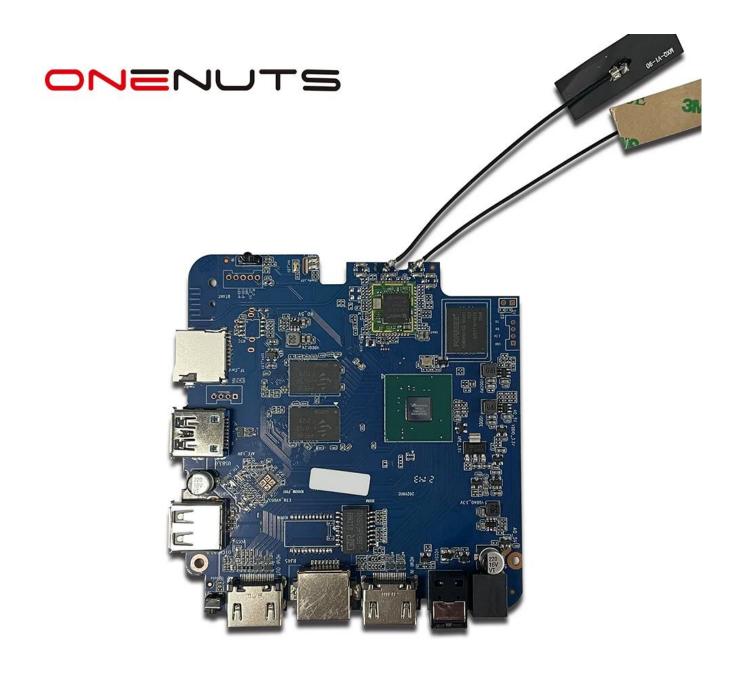

## TV Box Android HDMI input, HD Android TV Box Wholesales

**Specifications** 

Model No. Amlogic T962E2 TV Box Android HDMI input

CPU Amlogic T962E2 Quad-Core ARM Cortex-A55 up to 2.0GHz

GPU ARM Mali-G31 MP2 GPU
RAM DDR4: 2CB/4GB
Memory 16G/32GB eMMC Flash
OS Android 8 1/9 0/ATV

WiFi Built in WiFi Support IEEE 802.11ac/a/b/g/n(UWE5621DS) 2.4G/5G

Support MIMO(2T2R) 100M/1000M Ethernet support

Bluetooth 5.0 bluebooth

Video&Audio CODEC

Video AV1 up to 4Kx2K@75fps,VP9/H.265 up to 8Kx4K@24fps,VP9/H.265/AVS2 up to 4Kx2K@60fps,H.264 4Kx2K @30fps, AVS+/VC-1/MPEG-4 1080P @60fps

HDR 10/10+, Dolby Vision

DRM Widevine (Verimatrix/Playready optional)

I/O

HDMI 1\*HDMI IN 1\*HDMI OUT (HDMI 2.1)

Optical Output 1\* Optical Support Optical Output

USB 1\*High speed USB 2.0, 1\*USB3.0.

Support USI

Support USB Flash Drive and USB HDD

Internal Infrared Receiver 1\*IR Port

RJ45 1 \* RJ45 wire Ethernet connection

TF CARD 1 \*TF card slot

Power Output: DC 5V/2A

Input: AC100-240V 50/60Hz Power on: Blue; Standby: Red Built in RTC, Built in USB device