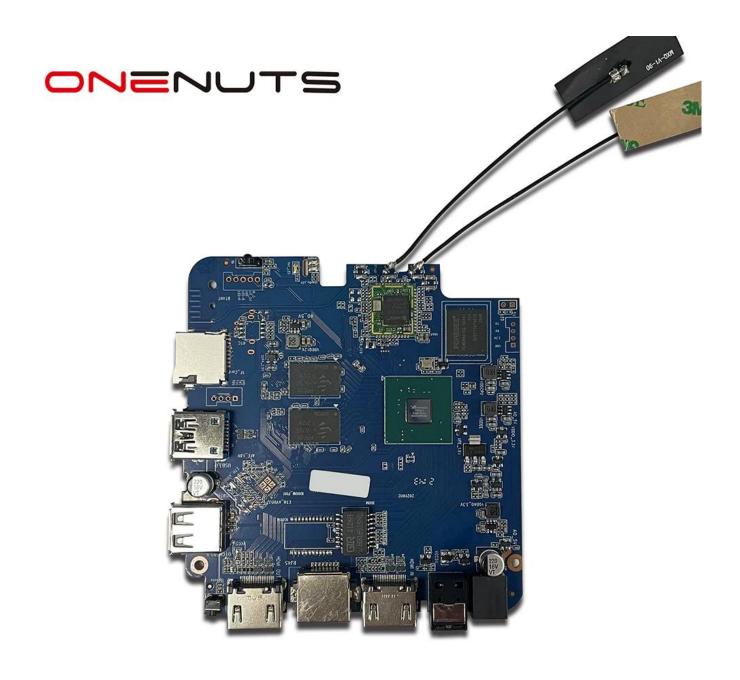

## TV Box Android HDMI Video Recording, OEM Internet TV Box Supplier

**Specifications** 

Model No. Amlogic T962E2 OEM Internet TV Box Supplier

CPU Amlogic T962E2 Quad-Core ARM Cortex-A55 up to 2.0GHz

ARM Mali-G31 MP2 GPU GPU RAM DDR4: 2GB/4GB Memory 16G/32GB eMMC Flash Android 8 1/9 0/ATV OS

WiFi Built in WiFi Support IEEE 802.11ac/a/b/g/n(UWE5621DS) 2.4G/5G

Support MIMO(2T2R) 100M/1000M Ethernet support

Bluetooth 5.0 bluebooth

Video&Audio CODEC

Video AV1 up to 4Kx2K@75fps,VP9/H.265 up to 8Kx4K@24fps,VP9/H.265/AVS2 up to 4Kx2K@60fps,H.264 4Kx2K @30fps, AVS+/VC-1/MPEG-4 1080P @60fps

HDR HDR 10/10+, Dolby Vision

DRM Widevine (Verimatrix/Playready optional)

I/O

HDMI

1\*HDMI IN 1\*HDMI OUT (HDMI 2.1) Optical Output 1\* Optical Support Optical Output

USB 1\*High speed USB 2.0, 1\*USB3.0.

Support USB Flash Drive and USB HDD

Internal Infrared Receiver 1\*IR Port

1 \* RJ45 wire Ethernet connection

TF CARD 1 \*TF card slot

Power Output: DC 5V/2A

Input: AC100-240V 50/60Hz Power on: Blue; Standby: Red Built in RTC, Built in USB device