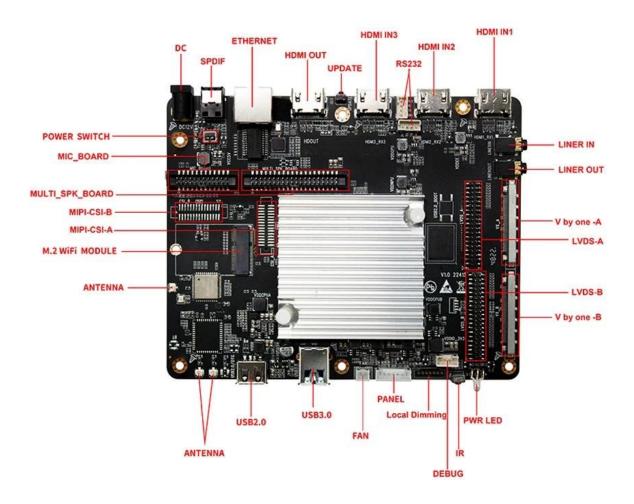

I/O Port

HDMI input 3\*HDMI input HDMI output 1\*HDMI output

LVDS output 1 single/dual, can directly drive 50/60Hz LCD

V-By-One output 2\*8-lane V-by-One, up to 4Kp60; support 4K\*2K@60Hz output

Screen backlight interface 5V/12V power, Local Dimming or PWM dimming

USB port 1\*USB 3.0 A port

USB 2.0 A port (for burning firmware) or (mini USB OTG for option)

2\*serial ports (2\*RS232 or 2\*TTL ports; If need TF card slot, then only 1\*

Serial ports serial ports (2\*N328 serial port available.)

Camera CSI 2\*CSI input

MIC PDM Some of the function pins are multiplexed with Camera CSI, need to

confirm before use

Spk BOARD Support I2S output

Ethernet 1\*RJ45 port, 100M/1000M

SPDIF or COAX output for option

Line in AUDIO\_Line in Line out AUDIO Line out

RTC Support timer switch on/off

IR IR receiver (on-board IR receiver for option)
Power LED On-board or matching function board for option
Upgrade Support local upgrade by TF & USB or OTA upgrade

Power Supply 5V/12V Power