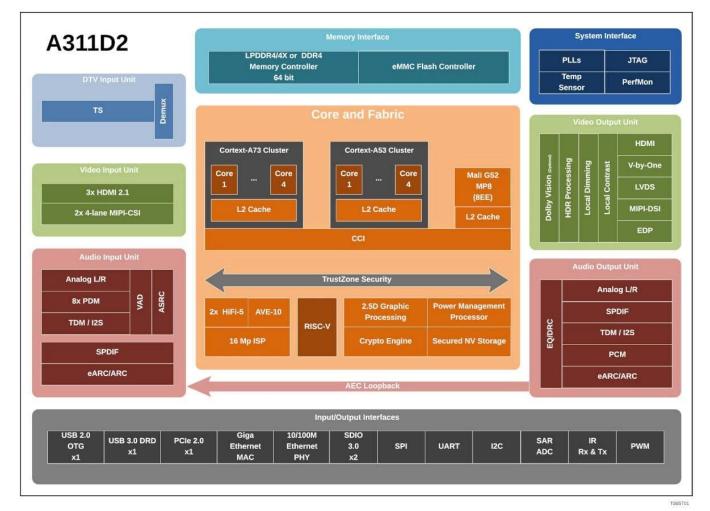

### **Product Overview**

Amlogic A311D2 Android Smart Integrated Board motherboard is powered by Amlogic A311D2 chip with Android 11.0 OS; with superb audio and video processing capabilities. Octa-core processor designed for smart display applications, quad-core Cortex-A73 & quad-core Cortex-A53, up to 2.2GHz; Mali-G52 MP8 (8EE) GPU; supports up to 4Kp60 with 3\*HDMI 2.1 inputs, one 16MP ISP and 4K video encoding. Support 4K\*2K@60fps, H.265 hard decode and many other formats, rich peripheral interfaces.

#### **Product Features**

- \*On-board V-By-One / LVDS output interface, no converter chip required;
- \*Support Ethernet & WiFi (M.2 port option) both and RTC;
- \*Rich expansion interfaces: 1\*OTG USB port, 1\*USB 3.0 A port, 2\*RS232 serial ports, 1\*TTL serial port, 1\*ADC interface; which is adaptable to various peripheral access requirements in the market; \*Support HDMI + LVDS or HDMI + V-by-one screen dual screen outputs;

- \*High definition: Supports up to 4K\*2K@60fps decoding and various LCD displays and cutting screens which with LVDS or V-By-One interfaces;
- \*2\*4-lane MIPI-DSI interfaces with resolution up to 1920\*1200;
- \*Support customization for Android system, providing reference code for the system call interfaces API. Perfectly support customer in upper layer application APP development;
- \*Support AV1, MP-10, VP9, AVS2, MPEG2, MPEG4, H.265, wmv, mkv, mov, iso and other mainstream video formats;
- \*Support 4K screenshot and recording;
- \*High memory bandwidth to support 4K user interface;