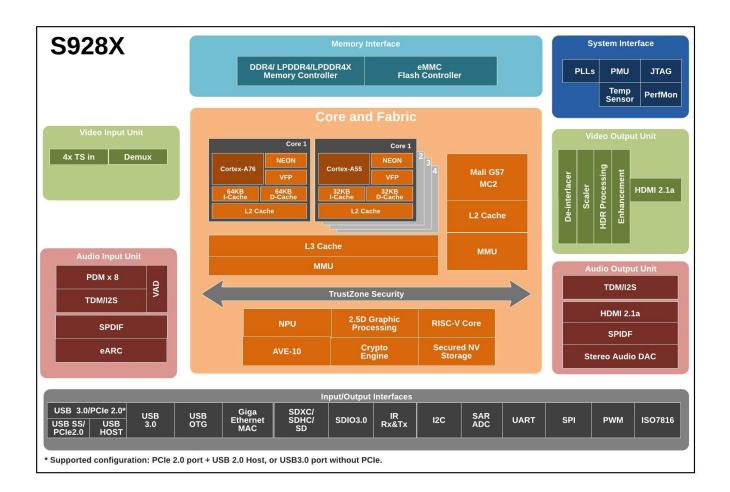

## Best Android TV Box Manufacturer, Android Smart TV Box

| <b>Specifications</b> |
|-----------------------|
|-----------------------|

AI accelerator

Video output

Model No. Amlogic S928X Best Android TV Box Manufacturer

CPU Amlogic S928X ARM Cortex-A76+Quad-Core ARM Cortex-A55

GPU ARM Mali-G57 MC2, 4K GUI OpenGL ES 3.2, Vulkan 1.2 and OpenCL 2.0

NPU 3.2 TOPS

RAM 64-bit DDR4, LPDDR4/4X UP to 8GB DDR4266

eMMC 5.1, SLC NAND Flash

Amlogic Video Engine (AVE) with dedicated hardware decoders and encoders

Decoding

AV1 MP-10 @ L6.1 up to 8Kp60 VP9 Profile-2 @ 6.1 up to 8Kp60

H.265 HEVC MP-10 @ L6.1 up to 8Kp60

AVS3 Phase 1 up to 8Kp60 AVS2-P2 Profile up to 8Kp60 H.264 AVC HP @ L5.2 up to 4Kp60

Decoding resolution MPEG-4, WMV/VC-1, AVS, MPEG-2, MPEG-1 up to 1080p60

MIPEG and IPEG unlimited pixel resolution decoding (ISO/IEC-10918)

Support multi-video decoder up to 4x 4Kp60

Encoding

JPEG image encoding up to 4Kp60

H.265 video encoding up to 4Kp60 with low latency H.264 video encoding up to 4Kp60 with low latency

8th Generation Advanced Amlogic TruLife Image Engine with support for Dolby Vision

(optional), HDR10+, HDR10, HLG, and HDR Vivid processing

Up to 3.2 TOPS Neural Network Accelerator (NNA) with Tensor Processing Unit

(TPU) architecture, supports TensorFlow and Caffe

HDMI 2.1a transmitter including both controller and PHY supporting CEC, Dynamic HDR, and HDCP 2.2/2.3, up to 8Kp60 max resolution output with support for eARC,

VRR, QMS, QFT, ALLM, DSC & SBTM

Support for MP3, AAC, WMA, RM, FLAC, Ogg Vorbis, Opus, SRS Truvolume, Dolby Audio (optional), DTS (optional), and programmable with 7.1/5.1 down-mixing

Low-power VAD

Built-in SPDIF input/output up to 192KHz 16/24/32bit stereo

Audio ouput 3x built-in TDM/PCM/I2S ports with TDM/PCM mode up to 48kHz x 32bits x 32ch or

192kHz x 16bits x 16ch and I2S mode up to 384kHz x 32bits x 16ch

Digital microphone PDM input with programmable CIC, LPF, HPF, support up to 8

**DMICs** 

Built-in stereo audio DAC

Network interface 10/100/1000 MAC

USB2.0 interface 1x USB XHCI OTG 2.0, 2x USB 2.0 host, 1x USB 3.0 (5 Gbps) multiplexed with PCIe

2.0

Welcome to the next generation of entertainment with our Android Smart TV Box, crafted by the leading Android TV Box manufacturer. Here's what sets our product apart: