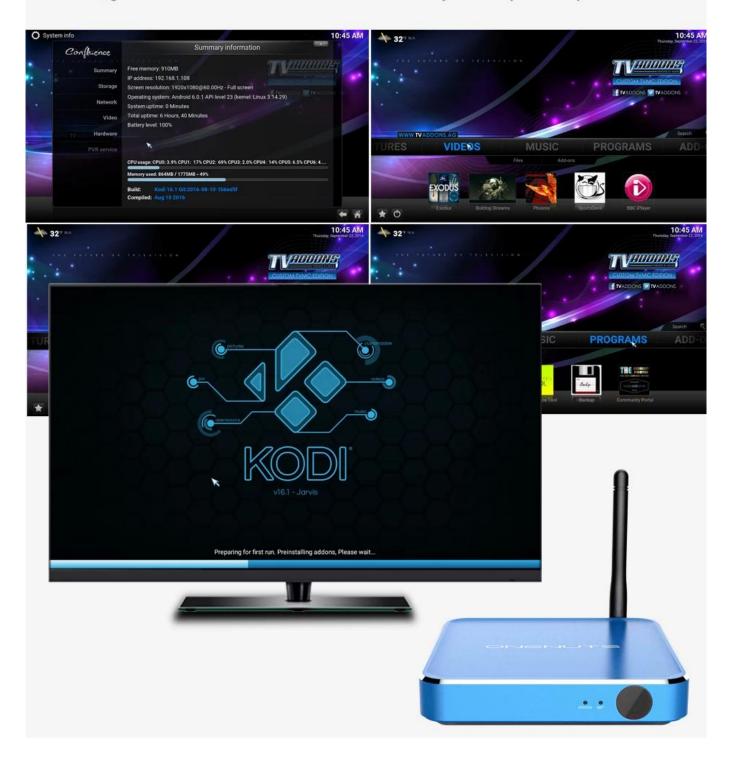

### Pre-installed Kodi(XBMC)

Preconfigured with the latest KODI 16.1, it allows you to download numerous add-ons, like Youtube, Netflix, Facebook, Twitter, Skype, and you also can play thousands of android games in a large screen smoothly. Install your favorite apps and enjoy advanced technology.

# Pre-installed customized and optimized Kodi, with hardware decoding up to 4K2K Ultra HD support

Get an endless library of movies, TV shows, live sports, premium & international channels, news, music, games and more, all in HD. Colorful Entertainment is just an easy click away!