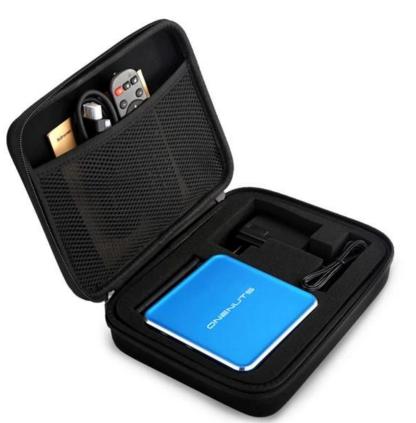

|
|------------------|-----------------------------------------------------------------|
| CPU              | Amlogic S912 octa-core ARM Cortex A53 processor @ up to 2.0GHz  |
| GPU              | ARM Mail-T820MP3 GPU up to 750MHz(DVFS)                         |
| ROM              | 2GB DDR3                                                        |
| Internal Storage | 16GB eMMC flash and SD slot up to 32GB                          |
| Video Docoder    | VP9-10/H.265 up to 4Kx2K@60fps                                  |
| HDMI             | HDMI 2.0a up to 4K @ 60Hz with CEC and HDR support, and AV port |



# OTA Update

Support background auto upgrade and offer you the newest experience.





# What is in the box?



# Portable & Environmental EVA Bag







## Motherboard Show



Are you searching for a versatile media player game box that offers exceptional performance and customization options? Look no further than our Media Player Game Box, designed and supplied by a reputable custom Android TV box provider. In this comprehensive review, we delve into the key features and benefits of this innovative device.

## **Media Player Game Box Overview**

The Media Player Game Box combines the functionality of a media player and a gaming console, offering users a diverse range of entertainment options. Powered by advanced hardware and software, this device delivers smooth and immersive media playback and gaming experiences.

## **Key Features**

1. **Powerful Performance:** Equipped with high-performance hardware components, including a robus