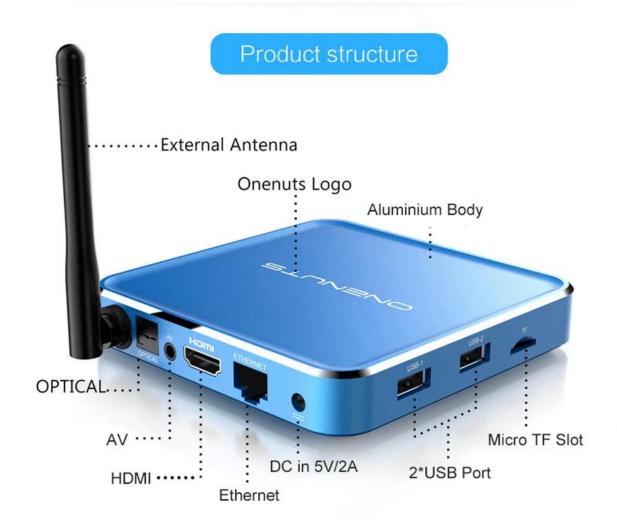

#### **Output & Input**

USB host 2 High speed USB 2.0 (1 OTG and 1 HOST), support USB Flash Drive and USB HDD

Card reader SD/SDHC/MMC cards

HDMI 2.0a up to 4K @ 60Hz with CEC and HDR support, and AV port max resolution

LAN Standard RJ-45 Ethernet

Wireless dual band WiFi 802.11 b/g/n/ac 2.4 and 5.0 GHz

Bluetooth Bluetooth 4.0

AV Support Stereo Audio and CVBS 480i/576i SD Video

S/PDIF Support Optical Output

#### **Others**

Power Supply DC 5V/ 2A

Accessory Remote control, User manual, Power supply, HDMI cable