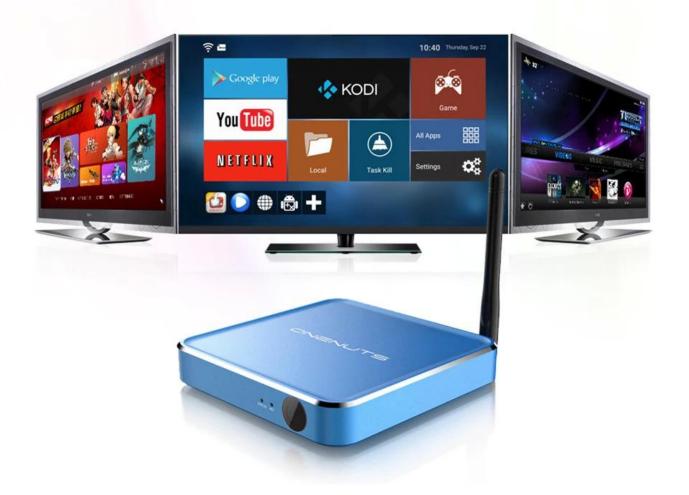

### Pre-installed Kodi(XBMC)

Preconfigured with the latest KODI 16.1, it allows you to download numerous add-ons, like Youtube, Netflix, Facebook, Twitter, Skype, and you also can play thousands of android games in a large screen smoothly. Install your favorite apps and enjoy advanced technology.

## Support more than 1,000,000 Android Apps.

Build in Google Play and Aptoide to download any of your favorite apps.

And already preload KODI, YouTube, Netflix, Skype etc.

A great box with fantastic compatibilities to meet the most demanding entertainment expectations!