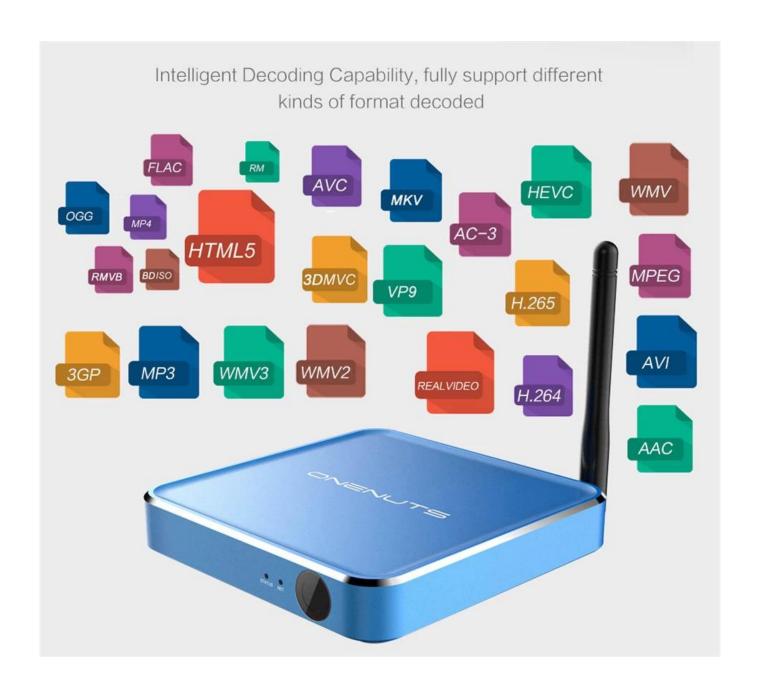

#### Video&Audio CODEC

Video Docoder VP9-10/H.265 up to 4Kx2K@60fps, H.264 HEVC WMV/MPEG TS/MPEG- 1/2/4

VC-1/AVS/RealVideo up to 1080p@60fps

Video Format 3GP/AVI/FLV/MKV/MOV/MP4/RMVB/ts/WEBM/WMV/MPG/MPEG/DAT/ISO/RM

AC-3/DTS/FLAC/HE-AAC/MPEG/VORBIS/WMAV2/MP3/AAC/WMA/RM/FLAC/OGG

Audio Decoder programmable with 7.1/5.1 down-mixing