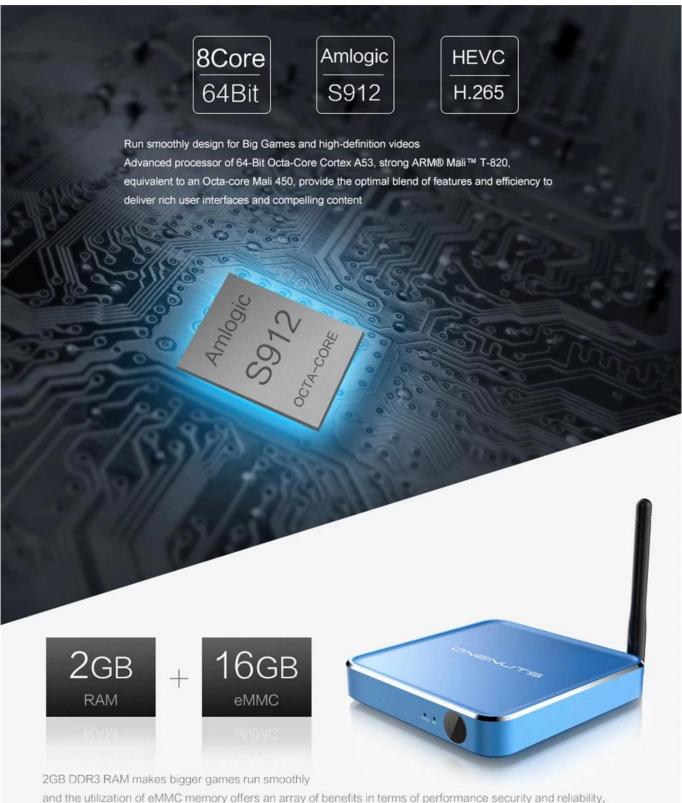

#### **Specifications**

Model No. ONENUTS Nut 1 Custom Android TV Box Supplier

CPU Amlogic S912 64-Bit octa-core ARM Cortex A53 processor @ up to 2.0GHz

GPU ARM Mali-T820MP3 GPU up to 750MHz (DVFS)

RAM 2GB DDR3

Internal Storage 16GB eMMC flash and SD slot up to 32GB

Resolution 4K x 2K up to 60fps

OS Android 6.0.1

Application Google Play, Aptoide, Kodi 16.1, YouTube, Netflix, Game app (KO GameBox) BangTV,

Mobdro, Show Box etc.

and the utilization of eMMC memory offers an array of benefits in terms of performance security and reliability, resulting in a richer end-user experience