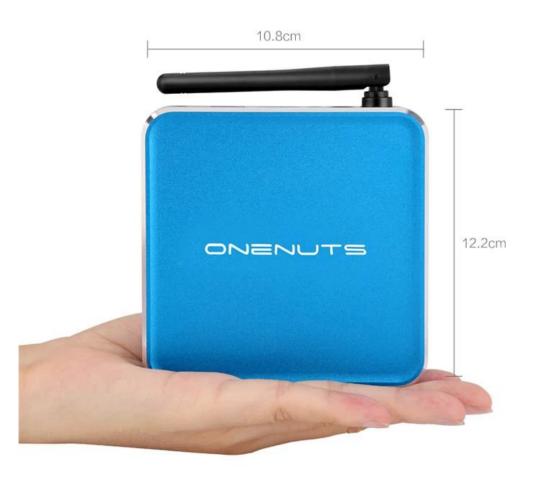

## ONENUTS

Smart Streaming Media Player

Amlogic S912

2G DDR3

16G eMMC

2-In-1 Multifunction Game box & Streaming Media Player