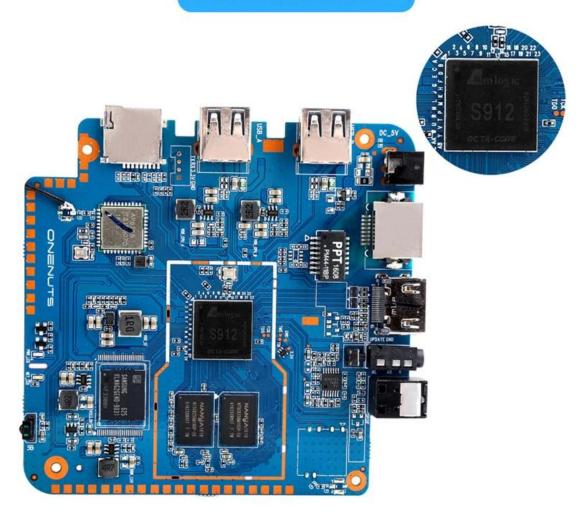

## Motherboard Show

Are you searching for a versatile media player game box that offers exceptional performance and customization options? Look no further than our Media Player Game Box, designed and supplied by a reputable custom Android TV box provider. In this comprehensive review, we delve into the key features and benefits of this innovative device.