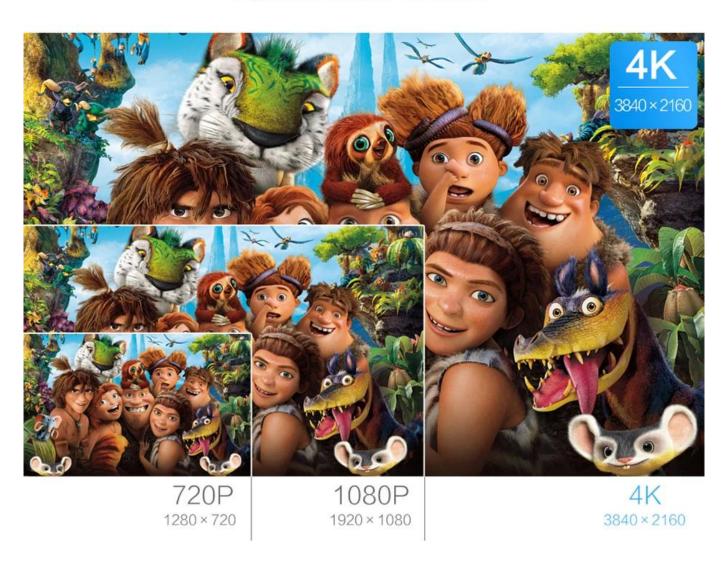

# Super HD 4K 2K

4K HD Video output, HRCT reach 3840x2160 pixel. 4 times of 1080P videos. Bring you immersive audio and visual experience

Fully support Premium 4K UHD contents and offer strikingly realistic image with a wider color spectrum and 10-bit color, up to 1.06 billon colors, instead of the 16 million offered by old 8-bit color technologies.

Support HDR

HDMI2.0a (4K@60fps)

10bit (Color Depth)