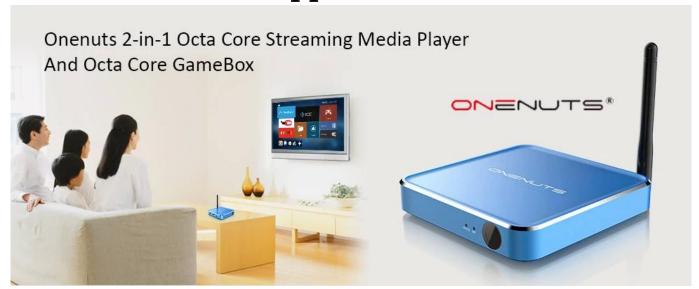

## ONENUTS

Smart Streaming Media Player

Amlogic S912

2G DDR3

16G eMMC

2-In-1 Multifunction Game box & Streaming Media Player

## Not only just Streaming Media player but also super Game Box

8 core CPU and 3D acceleration support you from watching TV to play TV.

Any excited games, just play it.