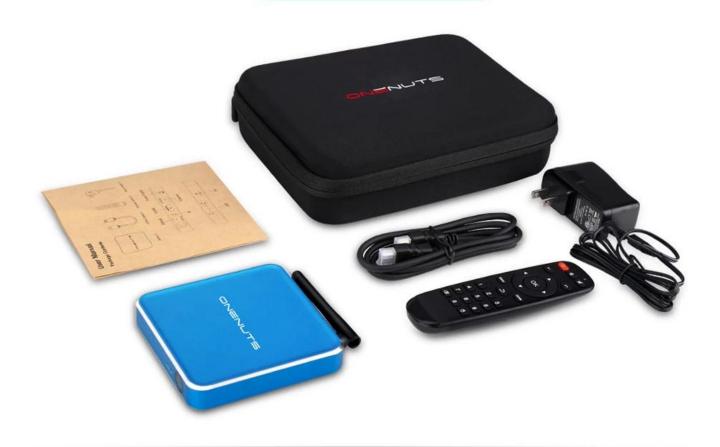

#### What's in the box?

- 1 \* Onenuts Nut1 Android TV Box
- 1 \* Remote control
- 1 \* User Manual
- 1 \* HDMI Cable
- 1 \* User Manual
- 1 \* Portable Shockproof Carrying Case Bag

# What is in the box?