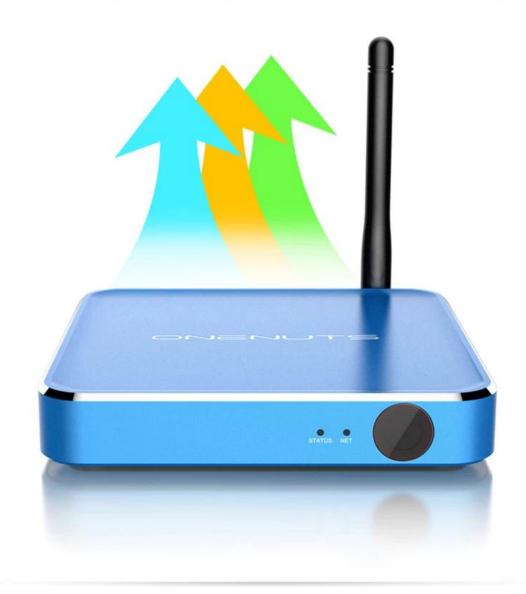

## Strong WIFI Signal- External Antenna of Dual-Band AC WIFI up to 1750 Mbps

150% super wide Coverage, Super strong WiFi signal reception and capability of penetrating walls, long distances and high transmission speed, make it more smooth and stable for any online TV or videos.