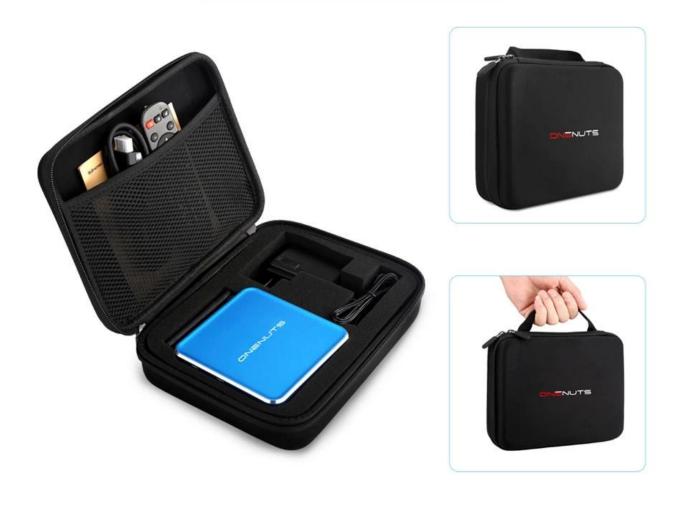

## Portable & Environmental EVA Bag

Welcome to the cutting-edge world of our new Android TV Box with Android 6.0 and HDMI input, designed to revolutionize your entertainment experience. Here's why our Android TV Box stands out: