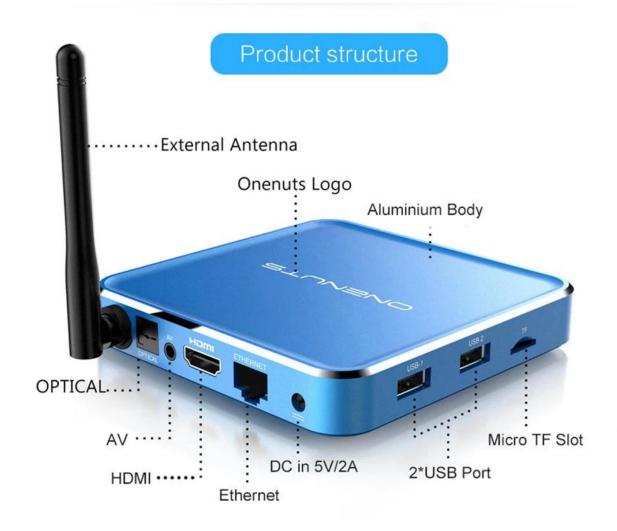

#### **Output & Input**

USB host 2 High speed USB 2.0 (1 OTG and 1 HOST), support USB Flash Drive and USB HDD

Card reader SD/SDHC/MMC cards

HDMI 2.0a up to 4K @ 60Hz with CEC and HDR support, and AV port max resolution

LAN Standard RJ-45 Ethernet

Wireless dual band WiFi 802.11 b/g/n/ac 2.4 and 5.0 GHz

Bluetooth Bluetooth 4.0

AV Support Stereo Audio and CVBS 480i/576i SD Video

S/PDIF Support Optical Output

## Others

Power Supply DC 5V/ 2A

Accessory Remote control, User manual, Power supply, HDMI cable