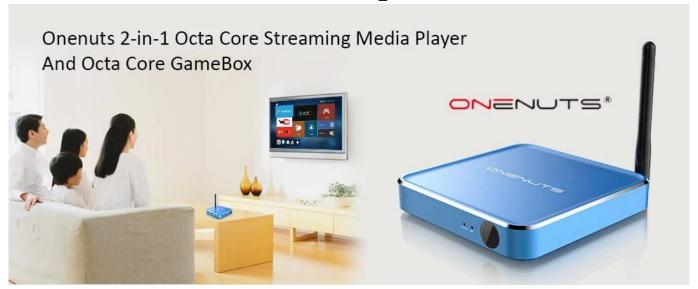

## ONENUTS

Smart Streaming Media Player

Amlogic S912

2G DDR3

16G eMMC

2-In-1 Multifunction Game box & Streaming Media Player

## Not only just Streaming Media player but also super Game Box

8 core CPU and 3D acceleration support you from watching TV to play TV.

Any excited games, just play it.