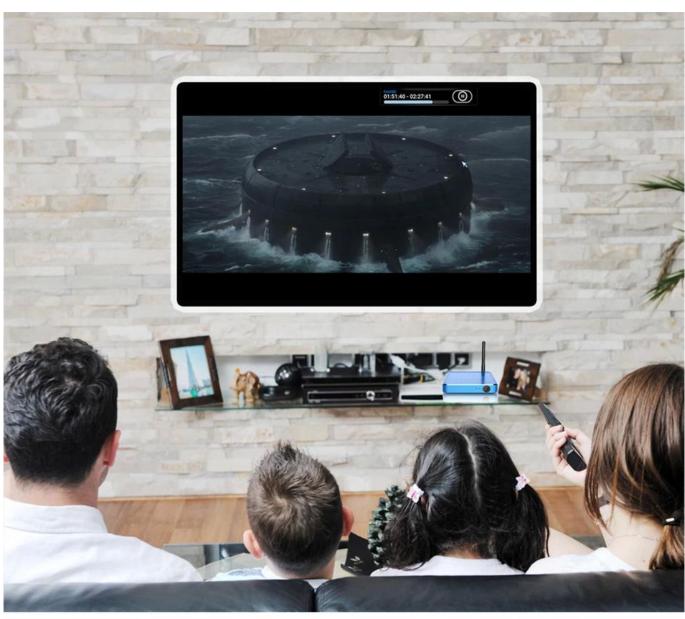

#### Bring you 4K Ultra HD streaming capability

Onenuts S912 Android Tv Box now brings you 4K Ultra-High-Definition streaming capability. With the built-in HDMI 2.0a up to 4K @ 60Hz with CEC & HDR processing, 4K Ultra High Definition streaming capability, giving you best-in-class television experience with true-to-life picture quality when used with compatible 4K Ultra HD TVs! The Onenuts Nut1 Octa Core Android TV Box with 32G Max Extended Capacity allows you more space to download your favorite APPs and caches to browse websites, play games, run apps, watch movies more smoothly.

# Super HD 4K 2K

4K HD Video output, HRCT reach 3840x2160 pixel. 4 times of 1080P videos. Bring you immersive audio and visual experience

Fully support Premium 4K UHD contents and offer strikingly realistic image with a wider color spectrum and 10-bit color, up to 1.06 billon colors, instead of the 16 million offered by old 8-bit color technologies.