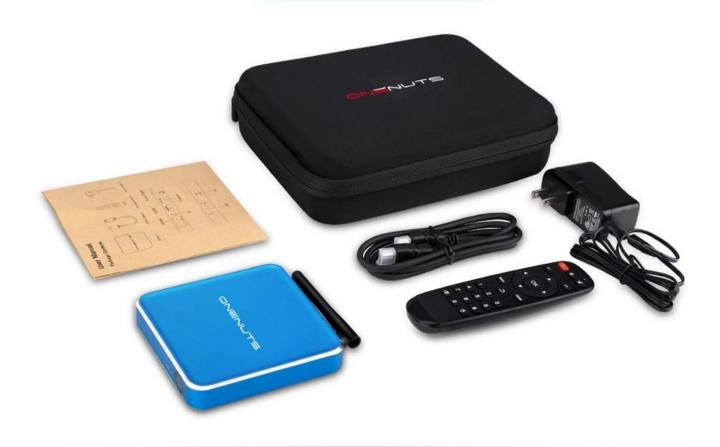

#### What's in the box?

- 1 \* Onenuts Nut1 Android TV Box
- 1 \* Remote control
- 1 \* User Manual
- 1 \* HDMI Cable
- 1 \* User Manual
- 1 \* Portable Shockproof Carrying Case Bag

Why choose SkyStream ONE Android TV Box, android tv box octa core, Android tv box Gigabit Ethernet, Android TV BOX A53 processor?

# What is in the box?