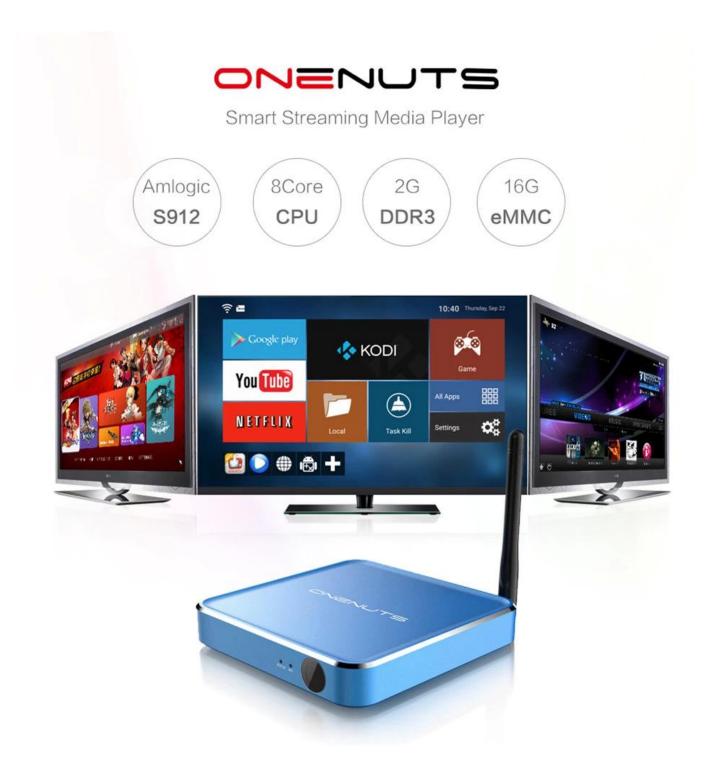

# New Android TV Box with Android 6.0, Wholesale Best Android TV Box

Onenuts 2-in-1 Octa Core Streaming Media Player And Octa Core GameBox

### Specifications

| opeemeations            |                                                                                                                      |
|-------------------------|----------------------------------------------------------------------------------------------------------------------|
| Model No.<br>CPU        | ONENUTS Nut 1 Wholesale Best Android TV Box<br>Amlogic S912 64-Bit octa-core ARM Cortex A53 processor @ up to 2.0GHz |
| GPU                     | ARM Mali-T820MP3 GPU up to 750MHz (DVFS)                                                                             |
| RAM                     | 2GB DDR3                                                                                                             |
| Internal Storage        | 16GB eMMC flash and SD slot up to 32GB                                                                               |
| Resolution              | 4K x 2K up to 60fps                                                                                                  |
| OS                      | Android 6.0.1                                                                                                        |
| Application             | Google Play, Aptoide, Kodi 16.1, YouTube, Netflix, Game app (KO GameBox) BangTV,<br>Mobdro, Show Box etc.            |
| DRM                     | Widevine (Verimatrix/Playready optional)                                                                             |
| Video&Audio CODEC       |                                                                                                                      |
| Video Docoder           | VP9-10/H.265 up to 4Kx2K@60fps, H.264 HEVC WMV/MPEG TS/MPEG- 1/2/4<br>VC-1/AVS/RealVideo up to 1080p@60fps           |
| Video Format            | 3GP/AVI/FLV/MKV/MOV/MP4/RMVB/ts/WEBM/WMV/MPG/MPEG/DAT/ISO/RM                                                         |
| Audio Decoder           | AC-3/DTS/FLAC/HE-AAC/MPEG/VORBIS/WMAV2/MP3/AAC/WMA/RM/FLAC/OGG<br>programmable with 7.1/5.1 down-mixing              |
| Output & Input          |                                                                                                                      |
| USB host<br>Card reader | 2 High speed USB 2.0 (1 OTG and 1 HOST), support USB Flash Drive and USB HDD SD/SDHC/MMC cards                       |
| HDMI                    | HDMI 2.0a $$ up to 4K @ 60Hz with CEC and HDR support, and AV port max resolution                                    |
| LAN                     | Standard RJ-45 Ethernet                                                                                              |
| Wireless                | dual band WiFi 802.11 b/g/n/ac 2.4 and 5.0 GHz                                                                       |
| Bluetooth               | Bluetooth 4.0                                                                                                        |
| AV                      | Support Stereo Audio and CVBS 480i/576i SD Video                                                                     |
| S/PDIF                  | Support Optical Output                                                                                               |
| Others                  |                                                                                                                      |
| Power Supply            | DC 5V/ 2A                                                                                                            |

### NEW powerful Andorid 6.0.1 OS

Featured with the LATEST Android 6.0.1 system, this powerful android TV box is more stable than android 5.0 operation system. With this android TV box, you can access to thousands of free films, TV, live Sport, Music etc at home and abroad, turning your TV into Smart TV. No subscriptions. No monthly fees.

# AWESOME Android 6.0 Marshmallow

Onenuts Nut1 is the first TV Box of Android 6.0 Marshmallow. The Fashion design with young blue Aluminum, tired listless black tones.

Android 6.0