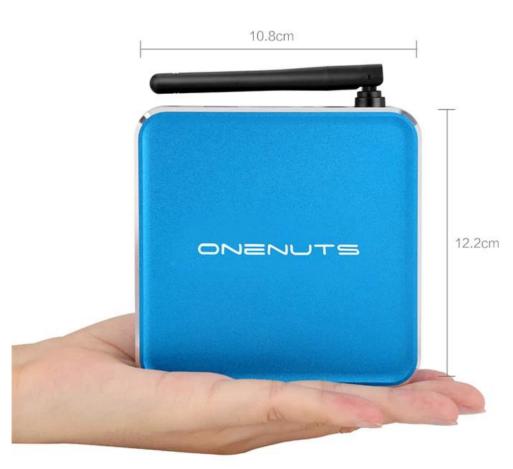

# AWESOME Android 6.0 Marshmallow

Onenuts Nut1 is the first TV Box of Android 6.0 Marshmallow. The Fashion design with young blue Aluminum, tired listless black tones.

Android 6.0