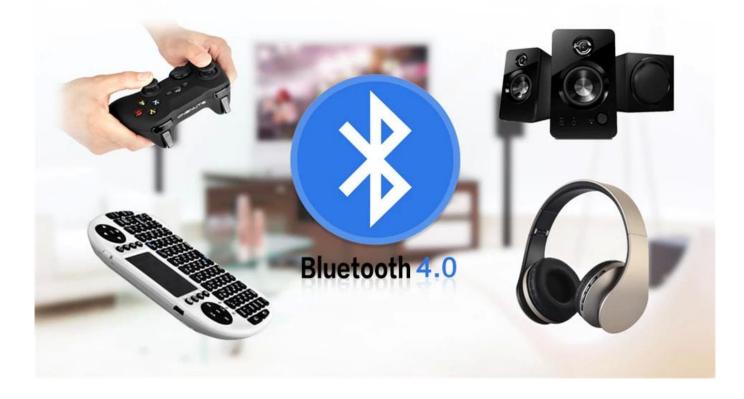

## Bluetooth4.0, Supports a variety of external Bluetooth devices

With Bluetooth Gamepad, play excited games on the big screen TV. With Bluetooth Speaker, build your fantastic home theater. With Bluetooth headphone, enjoy your happy private world.