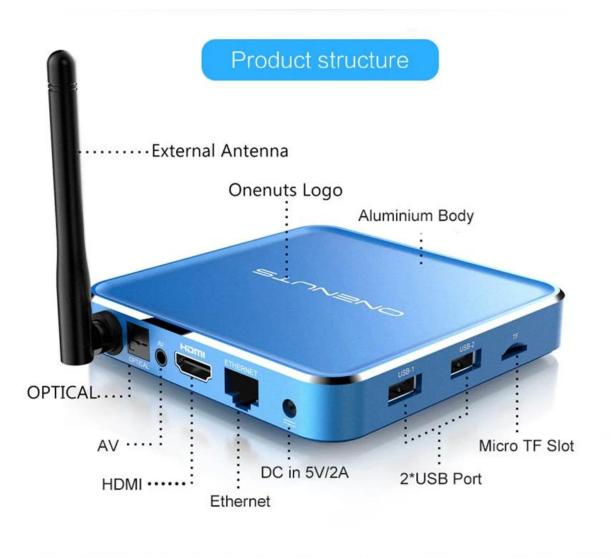

# Strong WIFI Signal- External Antenna of Dual-Band AC WIFI up to 1750 Mbps

150% super wide Coverage, Super strong WiFi signal reception and capability of penetrating walls, long distances and high transmission speed, make it more smooth and stable for any online TV or videos.