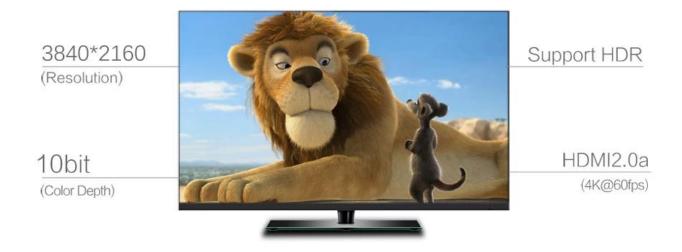

### Bring you 4K Ultra HD streaming capability

Onenuts S912 Android Tv Box now brings you 4K Ultra-High-Definition streaming capability. With the built-in HDMI 2.0a up to 4K @ 60Hz with CEC & HDR processing, 4K Ultra High Definition streaming capability, giving you best-in-class television experience with true-to-life picture quality when used with compatible 4K Ultra HD TVs! The Onenuts Nut1 Octa Core Android TV Box with 32G Max Extended Capacity allows you more space to download your favorite APPs and caches to browse websites, play games, run apps, watch movies more smoothly.

# Super HD 4K 2K

4K HD Video output, HRCT reach 3840x2160 pixel. 4 times of 1080P videos. Bring you immersive audio and visual experience

4K 3840×2160

1080P

720P

Fully support Premium 4K UHD contents and offer strikingly realistic image with a wider color spectrum and 10-bit color, up to 1.06 billon colors, instead of the 16 million offered by old 8-bit color technologies.