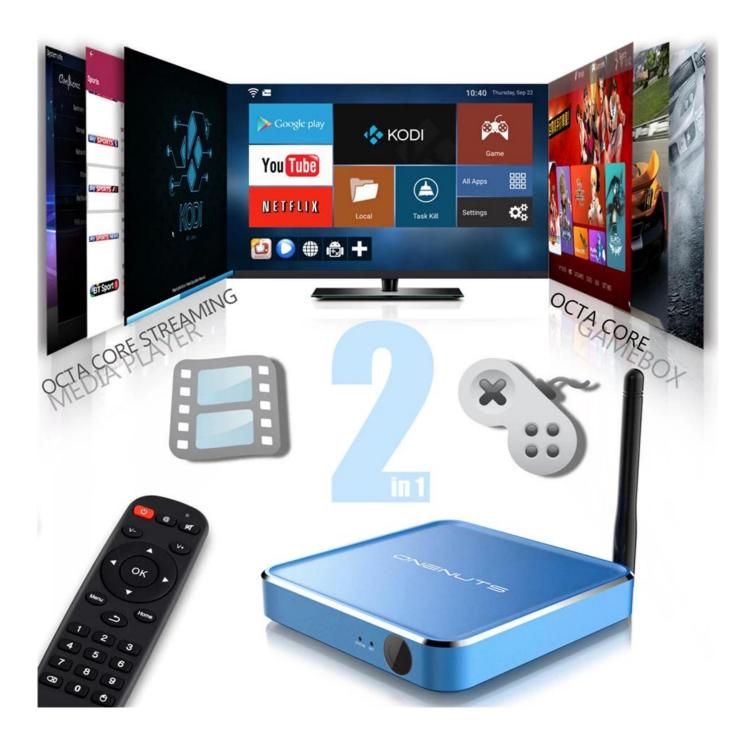

# 2-In-1 Multifunction Game box & Streaming Media Player

# Pre-installed customized and optimized Kodi, with hardware decoding up to 4K2K Ultra HD support

Get an endless library of movies, TV shows, live sports, premium & international channels, news, music, games and more, all in HD. Colorful Entertainment is just an easy click away!

# Not only just Streaming Media player but also super Game Box

8 core CPU and 3D acceleration support you from watching TV to play TV. Any excited games, just play it.