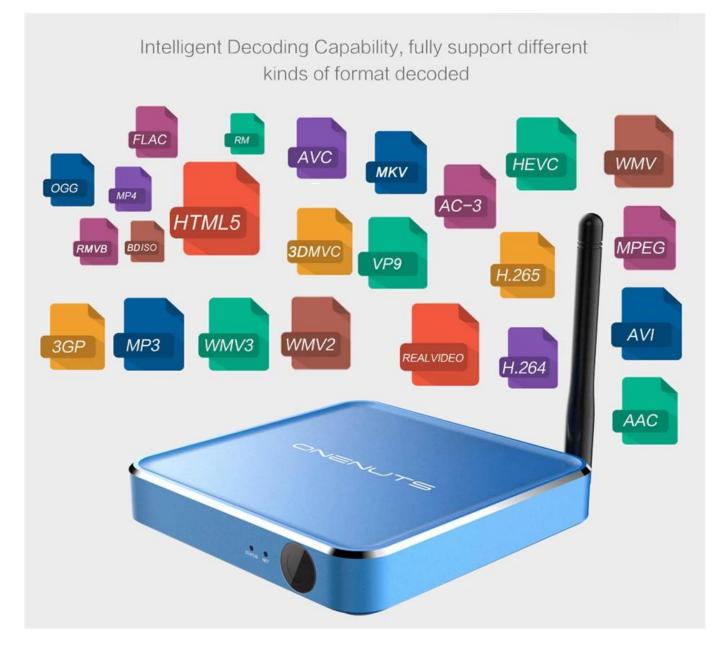

### **Pre-installed Kodi(XBMC)**

Preconfigured with the latest KODI 16.1, it allows you to download numerous add-ons, like Youtube, Netflix, Facebook, Twitter, Skype, and you also can play thousands of android games in a large screen smoothly. Install your favorite apps and enjoy advanced technology.

# Pre-installed customized and optimized Kodi, with hardware decoding up to 4K2K Ultra HD support

Get an endless library of movies, TV shows, live sports, premium & international channels, news, music, games and more, all in HD. Colorful Entertainment is just an easy click away!