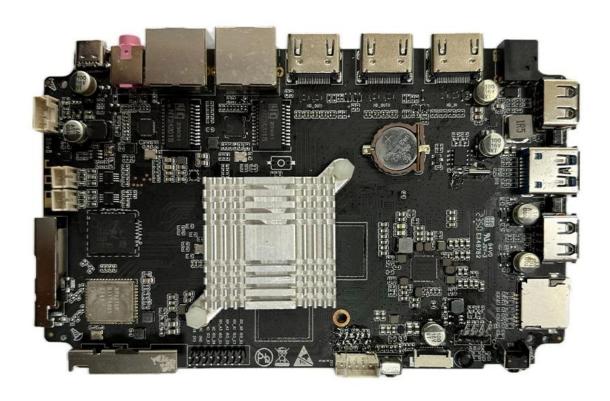

Connectivity options are comprehensive, with built-in Wi-Fi and Ethernet support ensuring stable and fast internet connections. This is crucial for uninterrupted streaming and online gaming, without any buffering or lag issues. Multiple USB ports and expandable storage options offer flexibility for connecting peripherals and storing media files.

The TV box also features HDMI connectivity, allowing you to connect to a wide range of display devices, including TVs, monitors, and projectors. This versatility ensures compatibility with your existing setup, enhancing convenience and ease of use.