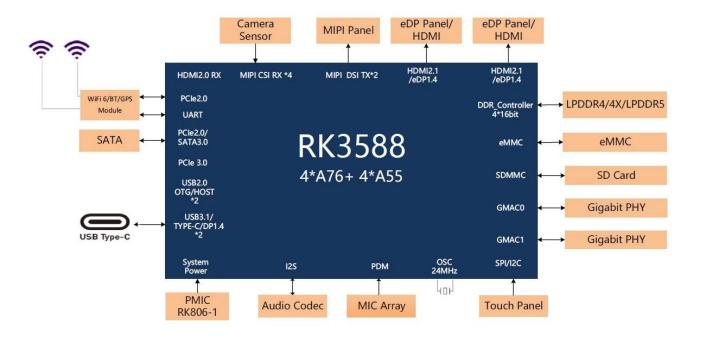

Connectivity options are comprehensive, with built-in Wi-Fi and Ethernet support ensuring stable and fast internet connections. This is crucial for uninterrupted streaming and online gaming, without any buffering or lag issues. Multiple USB ports and expandable storage options offer flexibility for connecting peripherals and storing media files.

The TV box also features HDMI connectivity, allowing you to connect to a wide range of display devices, including TVs, monitors, and projectors. This versatility ensures compatibility with your existing setup, enhancing convenience and ease of use.