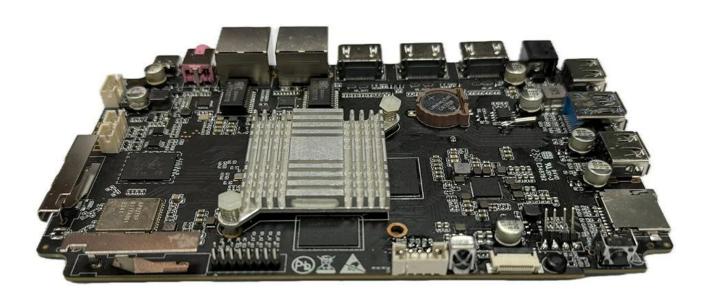

Connectivity options are comprehensive, with built-in Wi-Fi and Ethernet support ensuring stable and fast internet connections. This is crucial for uninterrupted streaming and online gaming, without any buffering or lag issues. Multiple USB ports and expandable storage options offer flexibility for connecting peripherals and storing media files.

The TV box also features HDMI connectivity, allowing you to connect to a wide range of display devices, including TVs, monitors, and projectors. This versatility ensures compatibility with your existing setup, enhancing convenience and ease of use.