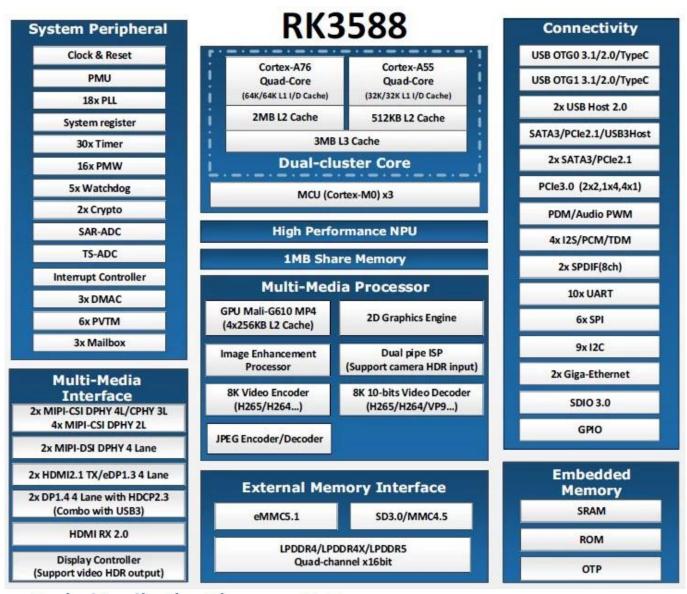

The device is equipped with powerful hardware, ensuring smooth and seamless streaming of high-definition content. Whether you're watching movies in 4K resolution or playing graphics-intensive games, every detail is rendered with clarity and precision, providing an immersive viewing or gaming experience.

Connectivity options are comprehensive, with built-in Wi-Fi and Ethernet support ensuring stable and fast internet connections. This is crucial for uninterrupted streaming and online gaming, without any buffering or lag issues. Multiple USB ports and expandable storage options offer flexibility for connecting peripherals and storing media files.

The TV box also features HDMI connectivity, allowing you to connect to a wide range of display devices, including TVs, monitors, and projectors. This versatility ensures compatibility with your existing setup, enhancing convenience and ease of use.

Audio quality is equally impressive, with support for advanced audio technologies like Dolby Audio. Whether you're using built-in speakers or connecting to a surround sound system, you'll enjoy immersive and lifelike audio that complements the visuals for a truly cinematic experience.