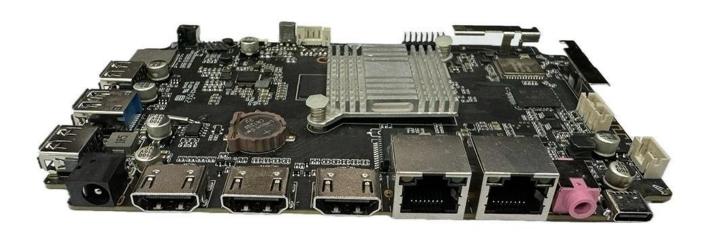

Connectivity options are comprehensive, with built-in Wi-Fi and Ethernet support ensuring stable and fast internet connections. This is crucial for uninterrupted streaming and online gaming, without any buffering or lag issues. Multiple USB ports and expandable storage options offer flexibility for connecting peripherals and storing media files.

The TV box also features HDMI connectivity, allowing you to connect to a wide range of display devices, including TVs, monitors, and projectors. This versatility ensures compatibility with your existing setup, enhancing convenience and ease of use.