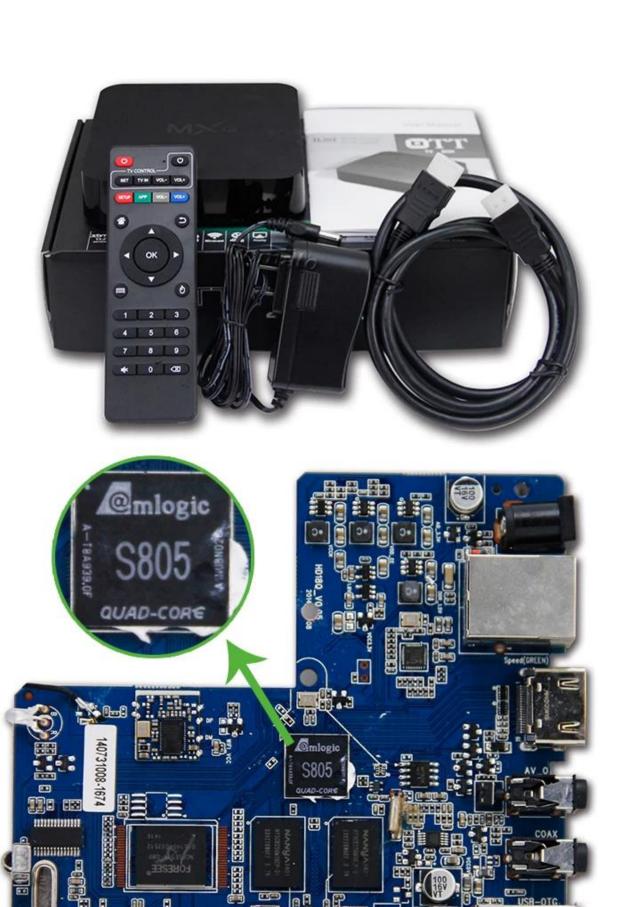

# Amlogic Quad Core TV Box

Amlogic S805 Quad-Core

Cortex-A5@1.5GHz

- ▶ Quad-Core Mali™-450@600MHz+
- ▶ Google Android™ 4.4
- Support 4K2K Video Output

#### **Hardware Specifications**

Chipset Amlogic S805 Quad-Core Cortex-A5@1.5GHz

GPU Quad-Core Mali-450@600MHz+

FLASH 8GB NAND FLASH SDRAM 1GB DDR3

**Packing** 

product dimension 118\*118\*25mm

qty per unit packing 1pc

unit packing: (LxWxH) 283\*153\*61mm

unit packing (G.W.) 0.76kg qty per export carton 20pcs

export carton (WxHxL) 405\*360\*395mm

export carton (G.W.) 15.18kg