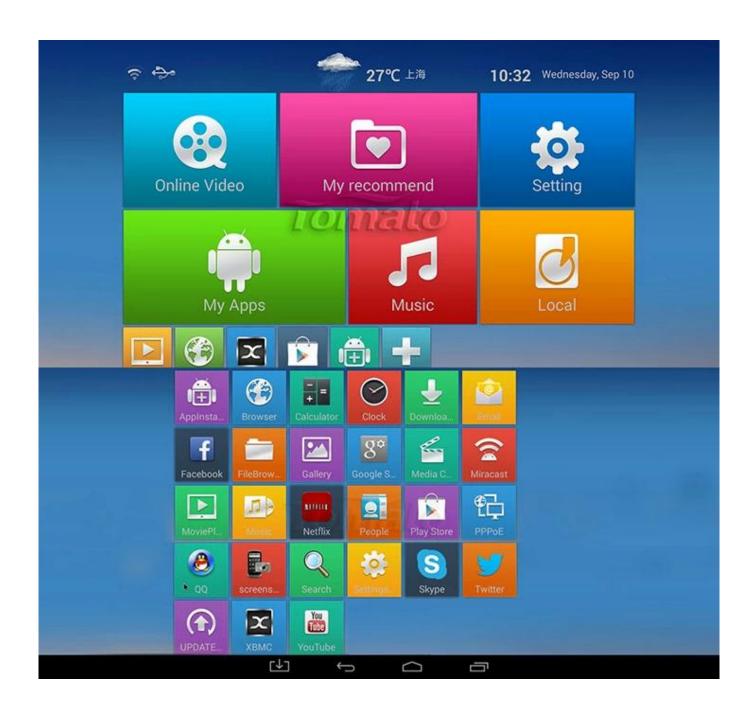

**Android OS and App Access** The Smart TV Box runs on the Android operating system, providing access to a wide range of apps, games, streaming services, and productivity tools. Customize your home screen, download your favorite apps, and enjoy a personalized entertainment experience tailored to your preferences.

### **Software Specifications**

Network Function Skype chatting, Picasa, Youtube, Flicker, Facebook, Online movies, etc

Other feature Free Internet searching, thousands of android applications, many kinds of games, etc.