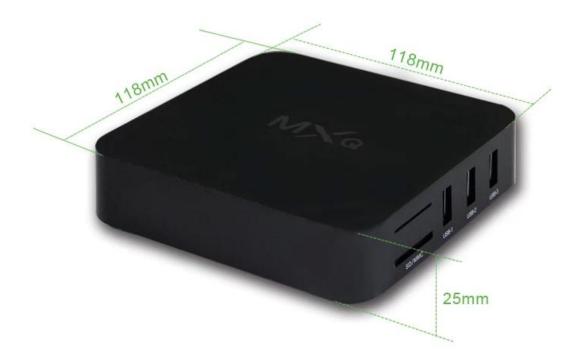

**Packing** 

product dimension 118\*118\*25mm

qty per unit packing 1pc

unit packing: (LxWxH) 283\*153\*61mm

unit packing (G.W.) 0.76kg qty per export carton 20pcs

export carton (WxHxL) 405\*360\*395mm

export carton (G.W.) 15.18kg