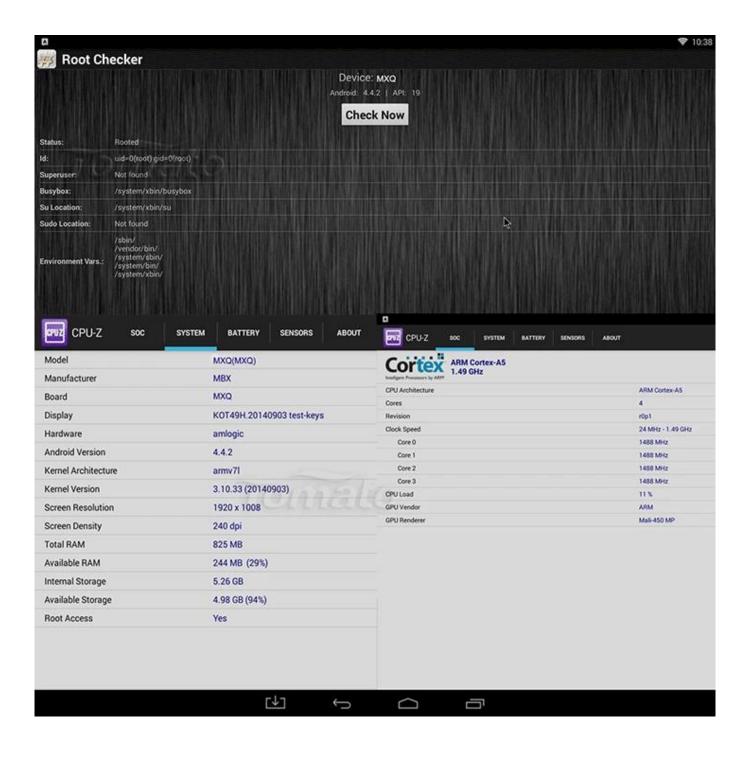

#### **Hardware Specifications**

Chipset Amlogic S805 Quad-Core Cortex-A5@1.5GHz

GPU Quad-Core Mali-450@600MHz+

FLASH 8GB NAND FLASH SDRAM 1GB DDR3

**Powerful Performance** At the core of our Smart TV Box is a high-performance processor, ensuring smooth navigation, quick app launches, and responsive playback of multimedia content. Whether streaming movies, playing games, or browsing the web, our device delivers a seamless and enjoyable experience.