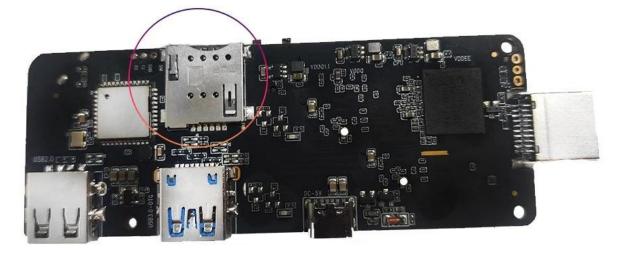

## SIM card slot

**1.** \_\_\_\_\_\_ Android TV Box \_\_\_\_\_\_\_ 3G/4G

5. \_\_\_\_\_ microSD \_\_\_\_\_ USB

7. \_\_\_\_\_\_3G/4G \_\_\_\_\_\_3G/4G \_\_\_\_\_\_3G/4G \_\_\_\_\_\_3G/4G

<u>Android TV Box</u>.