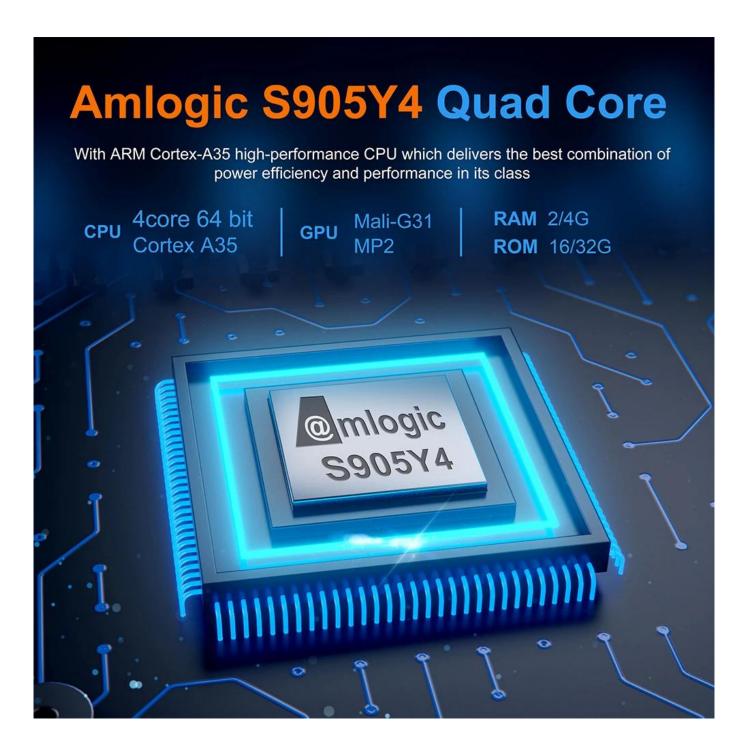

#### One Android TV on Full HD, One Android IPTV

□□□□□□□ Android Amlogic S905Y4 Full HD Amlogic S905Y4 ∏∏∏∏∏ ARM Cortex-A35 Quad Core (S905Y4) Mali-G31 MP2 OpenGL ES 1.1/2.0/3.2, OpenCL 2.0, Vulkan 1.1 RM 16GB (\_\_\_\_\_\_ 8/16/32GB) 2.4G5G IEEE 802.11 a/b/g/n/ac AV1 MP-10@L5.1 [[[[[[[]]]]]] 4Kx2K@60fps H.265 HEVC MP-10@L5.1 | | 4Kx2K@60fps H.264 AVC HP@L5.1  $\square\square\square\square\square\square$  4Kx2K@30fps MPEG-4 ASP@L5 [[]] 1080P@60fps (ISO-14496) WMV/VC-1 SP/MP/AP [][][] 1080P@60fps MPEG-2 MP/HL [][[][] 1080P@60fps (ISO-13818) MPEG-1 MP/HL [][][] 1080P@60fps (ISO-11172) \_\_\_\_\_\*.mkv,\*.wmv,\*.mpg, \*.mpeg, \*.dat, \*.avi, \*.mov, \*.iso, \*.mp4, \*.rm □□□ \*.jpg ПППППП חחחחחחחח MP3, AAC, WMA, RM, FLAC 000/00 1 \* HDMI 1 \* 0000000 1 \* 000002.0; 1 \* 00000 IR □□□□□ □ BT4.X □□□□□-C □□ (5V/2A) ППП HD JPEG, BMP, GIF, PNG, TIF 

### **Package Contents**

\_\_\_\_\_Amlogic S905Y4 \_\_\_\_\_\_ A35 \_\_\_\_\_ A35 \_\_\_\_\_\_\_ A35 \_\_\_\_\_\_\_ Cortex-A55