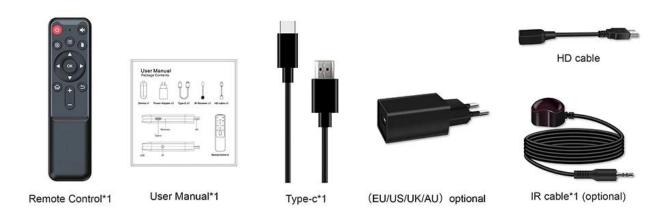

### **Package Contents**

\_\_\_\_\_Amlogic S905Y4 \_\_\_\_\_\_ A35 \_\_\_\_\_ A35 \_\_\_\_\_\_\_ A35 \_\_\_\_\_\_\_ Cortex-A55