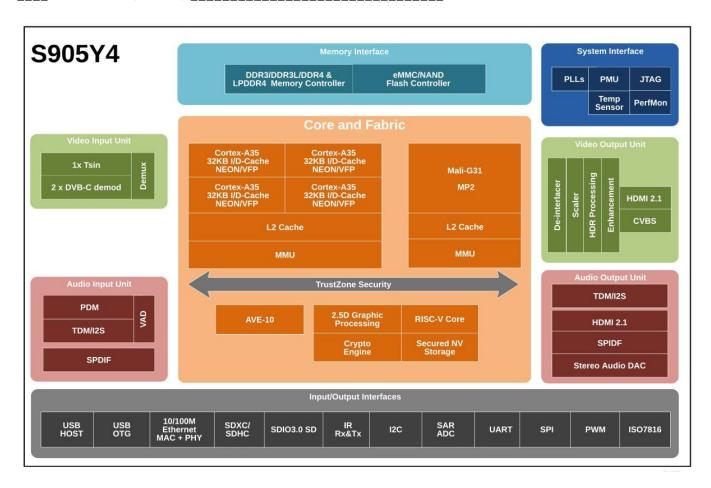

#### One Android TV on Full HD, One Android IPTV

□□□□□□□ Android Amlogic S905Y4 Full HD Amlogic S905Y4 ∏∏∏∏∏ ARM Cortex-A35 Quad Core (S905Y4) Mali-G31 MP2 OpenGL ES 1.1/2.0/3.2, OpenCL 2.0, Vulkan 1.1 RM 16GB (\_\_\_\_\_\_ 8/16/32GB) 2.4G5G IEEE 802.11 a/b/g/n/ac AV1 MP-10@L5.1 [[[[[[[]]]]]] 4Kx2K@60fps H.265 HEVC MP-10@L5.1 | | 4Kx2K@60fps H.264 AVC HP@L5.1  $\square\square\square\square\square\square$  4Kx2K@30fps MPEG-4 ASP@L5 [[]] 1080P@60fps (ISO-14496) WMV/VC-1 SP/MP/AP [][][] 1080P@60fps MPEG-2 MP/HL [][[][] 1080P@60fps (ISO-13818) MPEG-1 MP/HL [][][] 1080P@60fps (ISO-11172) \_\_\_\_\_\*.mkv,\*.wmv,\*.mpg, \*.mpeg, \*.dat, \*.avi, \*.mov, \*.iso, \*.mp4, \*.rm □□□ \*.jpg ПППППП חחחחחחחח MP3, AAC, WMA, RM, FLAC 000/00 1 \* HDMI 1 \* 0000000 1 \* 000002.0; 1 \* 00000 IR □□□□□ □ BT4.X □□□□□-C □□ (5V/2A) ППП HD JPEG, BMP, GIF, PNG, TIF 