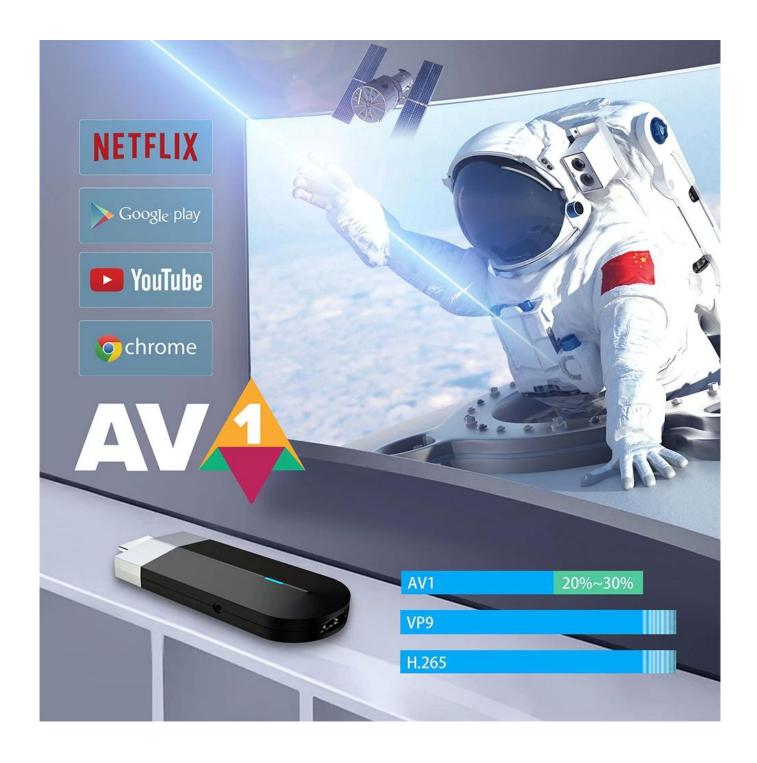

# **Android 11**

Latest system, enhanced protection of user privacy

With the latest HDR10+ technology and high speed 4K processing up to 60fps playback. Bring you a lifelike viewing experience.