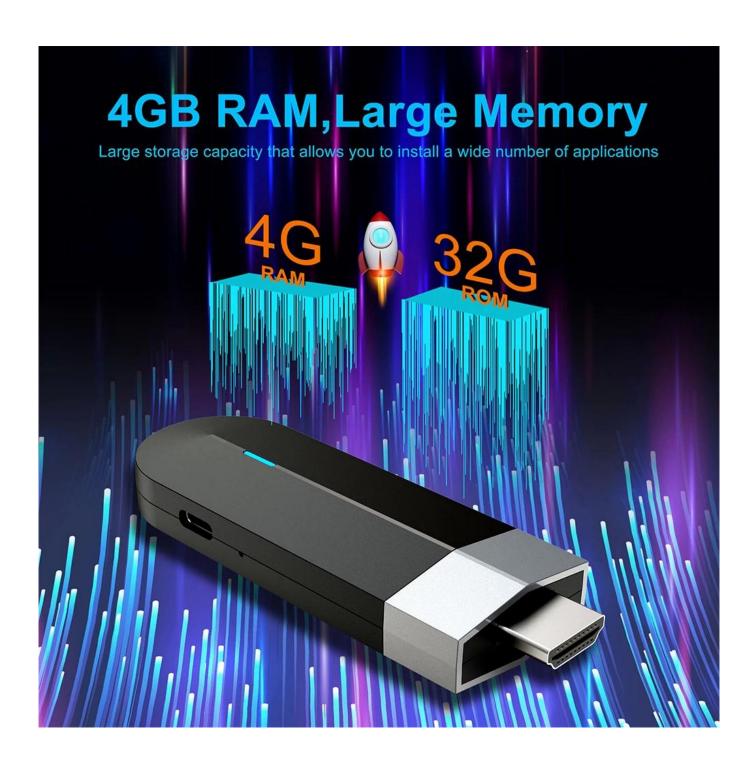

#### One Android TV on Full HD, One Android IPTV

□□□□□□□ Android Amlogic S905Y4 Full HD Amlogic S905Y4 ∏∏∏∏∏ ARM Cortex-A35 Quad Core (S905Y4) Mali-G31 MP2 OpenGL ES 1.1/2.0/3.2, OpenCL 2.0, Vulkan 1.1 RM 16GB (\_\_\_\_\_\_ 8/16/32GB) 2.4G5G IEEE 802.11 a/b/g/n/ac AV1 MP-10@L5.1 [[[[[[[]]]]]] 4Kx2K@60fps H.265 HEVC MP-10@L5.1 | | 4Kx2K@60fps H.264 AVC HP@L5.1  $\square\square\square\square\square\square$  4Kx2K@30fps MPEG-4 ASP@L5 [[]] 1080P@60fps (ISO-14496) WMV/VC-1 SP/MP/AP [][][] 1080P@60fps MPEG-2 MP/HL [][[][] 1080P@60fps (ISO-13818) MPEG-1 MP/HL [][][] 1080P@60fps (ISO-11172) \_\_\_\_\_\*.mkv,\*.wmv,\*.mpg, \*.mpeg, \*.dat, \*.avi, \*.mov, \*.iso, \*.mp4, \*.rm □□□ \*.jpg ПППППП חחחחחחחח MP3, AAC, WMA, RM, FLAC 000/00 1 \* HDMI 1 \* 0000000 1 \* 000002.0; 1 \* 00000 IR □□□□□ □ BT4.X □□□□□-C □□ (5V/2A) ППП HD JPEG, BMP, GIF, PNG, TIF 

### **Package Contents**

\_\_\_\_\_Amlogic S905Y4 \_\_\_\_\_\_ A35 \_\_\_\_\_ A35 \_\_\_\_\_\_\_ A35 \_\_\_\_\_\_\_ Cortex-A55