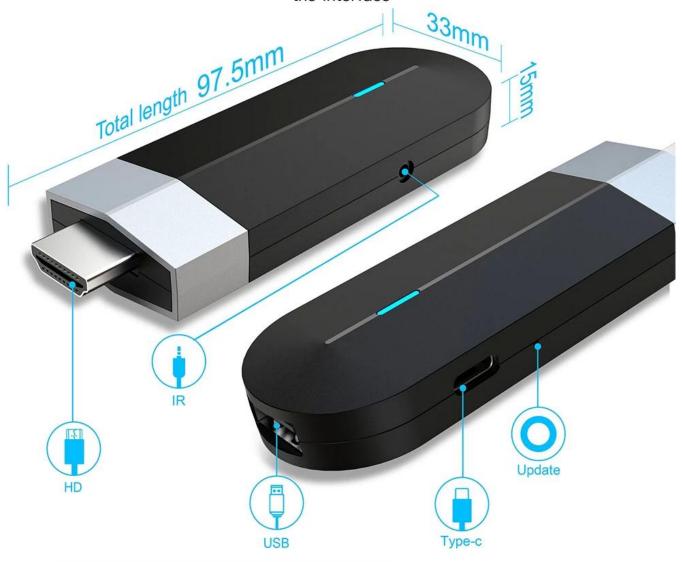

### **Interface & Dimension**

Convenient, fast, rechargeable and data transmission type-C of the interface