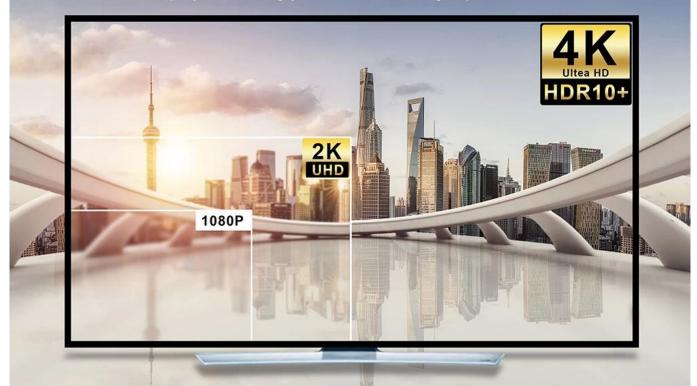

# **Android 11**

Latest system, enhanced protection of user privacy

With the latest HDR10+ technology and high speed 4K processing up to 60fps playback. Bring you a lifelike viewing experience.