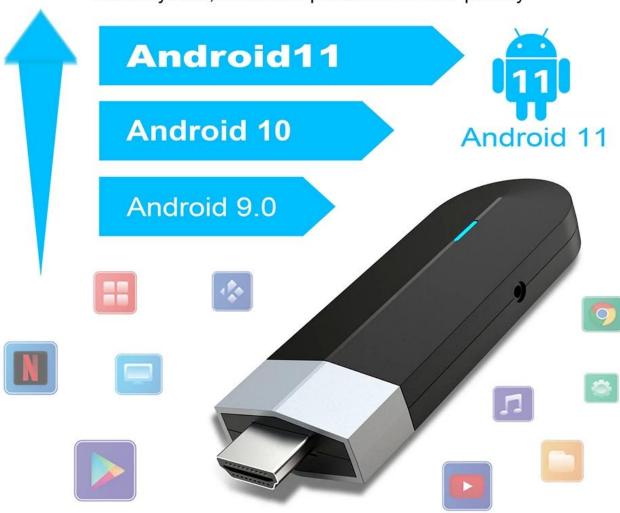

# **Android 11**

Latest system, enhanced protection of user privacy

With the latest HDR10+ technology and high speed 4K processing up to 60fps playback. Bring you a lifelike viewing experience.