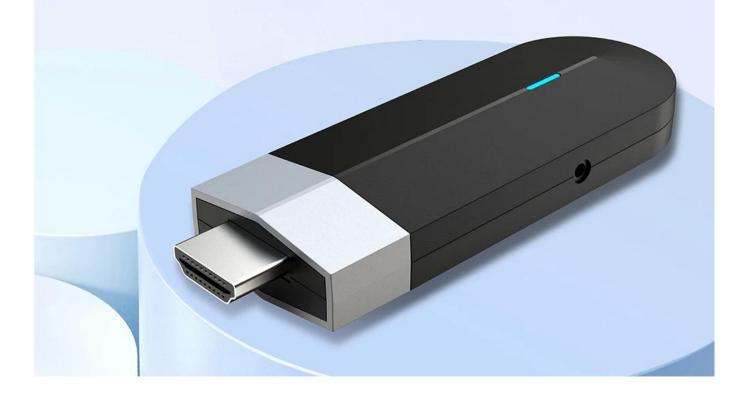

### **Interface & Dimension**

Convenient, fast, rechargeable and data transmission type-C of the interface