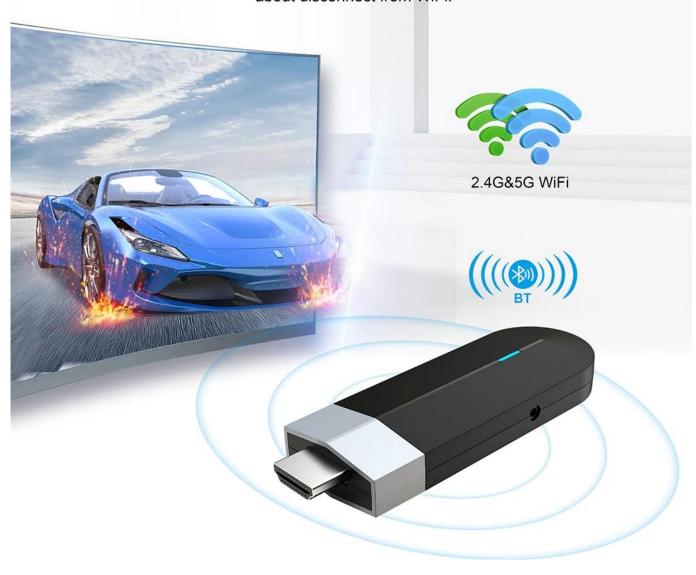

## **Low Power Consumption**

Ensure stronger and more stable WiFi signal with faster trasmission speed. Never worry about disconnect from WiFi.