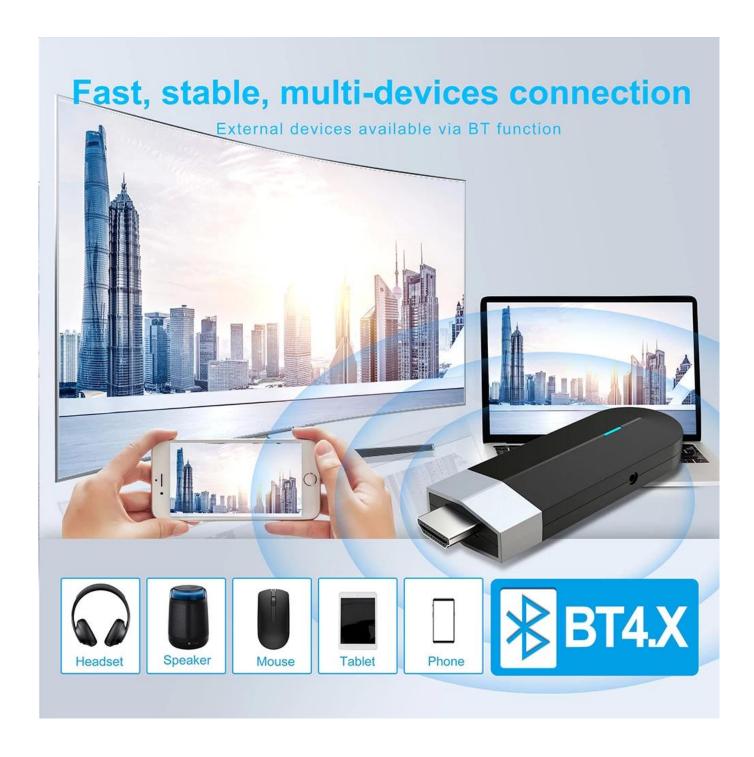

### **Interface & Dimension**

Convenient, fast, rechargeable and data transmission type-C of the interface