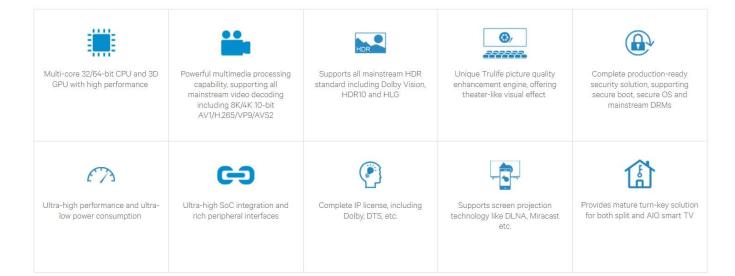

## 

|                                    | Amlogic T962E2                                                                                         |
|------------------------------------|--------------------------------------------------------------------------------------------------------|
|                                    | Amlogic T962E2 Quad-Core ARM Cortex-A55 [][][][][] 2.0GHz                                              |
|                                    | 00000 ARM Mali-G31 MP2                                                                                 |
|                                    | DDR4: 2GB/4GB                                                                                          |
|                                    | [][]] eMMC 16G/32GB                                                                                    |
|                                    | 00000000000000000000000000000000000000                                                                 |
|                                    | WiFi IEEE 802.11ac/a/b/g/n(UWE5621DS) 2.4G/5G                                                          |
|                                    |                                                                                                        |
| חחחחח ח                            |                                                                                                        |
| םםםםם ם<br>ההההההההההההההההההההההה |                                                                                                        |
|                                    | AV1 4Kx2K@75fps,VP9/H.265 8Kx4K@24fps,VP9/H.265/AVS2                                                   |
|                                    | 4Kx2K@60fps,H.264 4Kx2K @30fps, AVS/VC-1/MPEG-4 1080P @60fps                                           |
|                                    | H.264 1080P @30fps<br>HD MPEG1/2/4,H.265/HEVC,AVS2, HD AVC/VC-1, RM/RMVB, Xvid/DivX3/4/5/6,            |
|                                    | RealVideo8/9/10                                                                                        |
|                                    | Avi/Rm/Rmvb/Ts/Vob/Mkv/Mov/ISO/wmv/asf/flv/dat/mpg/mpeg<br>MP3/WMA/AAC/WAV/OGG/DDP/TrueHD/HD/FLAC/[][] |
|                                    | HDR 10/10, Dolby Vision                                                                                |
| DRM                                | Widevine ( U U U U Verimatrix/Playready)                                                               |
|                                    |                                                                                                        |
| HDMI                               | 1 * HDMI []]<br>1 * HDMI []]] ( HDMI 2.1 )                                                             |
|                                    |                                                                                                        |
|                                    | 1 * 2.0,                                                                                               |
|                                    | 1 * USB3.0,                                                                                            |
|                                    |                                                                                                        |
|                                    |                                                                                                        |
| 0000045                            | 1 * 00000000000000000000000000000000000                                                                |
|                                    | 1 * 000000000000000 TF                                                                                 |
|                                    |                                                                                                        |
|                                    | [][][][]: AC100-240V 50/60Hz                                                                           |
|                                    |                                                                                                        |
|                                    |                                                                                                        |
|                                    | HD JPEG, BMP, GIF, PNG, TIF                                                                            |
| םטט<br>הההההההההההההההההה          | Miracast, DLNA, Skype, Netflix, Twitter, Picasa, Youtube, Flicker, Facebook, [][]]                     |
|                                    |                                                                                                        |
|                                    | <u></u>                                                                                                |
|                                    | UUUUUUU                                                                                                |
|                                    | DODOOOOOOOOOOOOOOOOOOOOOOOOOOOOOOOOOOO                                                                 |
|                                    | 00000000000000000000000000000000000000                                                                 |
|                                    | 00000000000000000000000000000000000000                                                                 |
|                                    | 4GHz USB 2.4GHz                                                                                        |