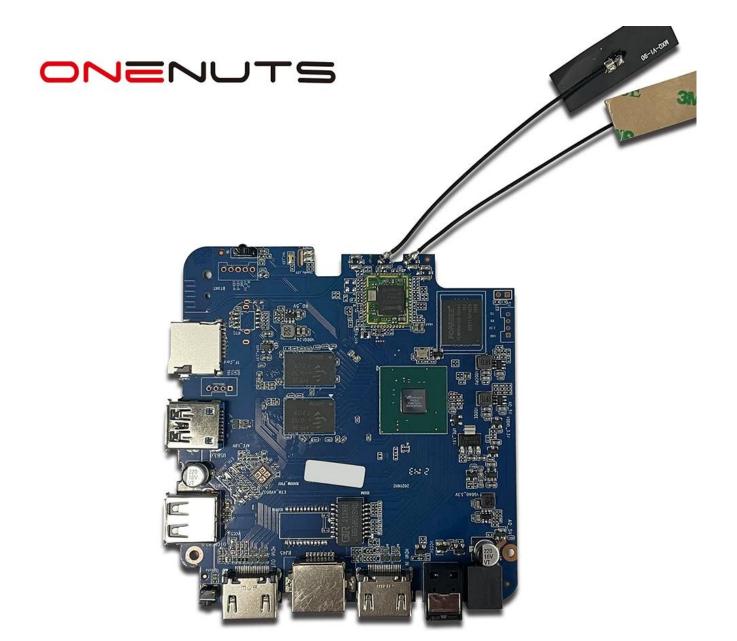

## 

|                                    | Amlogic T962E2                                                                                         |
|------------------------------------|--------------------------------------------------------------------------------------------------------|
|                                    | Amlogic T962E2 Quad-Core ARM Cortex-A55 [][][][][] 2.0GHz                                              |
|                                    | 00000 ARM Mali-G31 MP2                                                                                 |
|                                    | DDR4: 2GB/4GB                                                                                          |
|                                    | [][]] eMMC 16G/32GB                                                                                    |
|                                    | 00000000000000000000000000000000000000                                                                 |
|                                    | WiFi IEEE 802.11ac/a/b/g/n(UWE5621DS) 2.4G/5G                                                          |
|                                    |                                                                                                        |
| חחחחח ח                            |                                                                                                        |
| םםםםם ם<br>ההההההההההההההההההההההה |                                                                                                        |
|                                    | AV1 4Kx2K@75fps,VP9/H.265 8Kx4K@24fps,VP9/H.265/AVS2                                                   |
|                                    | 4Kx2K@60fps,H.264 4Kx2K @30fps, AVS/VC-1/MPEG-4 1080P @60fps                                           |
|                                    | H.264 1080P @30fps<br>HD MPEG1/2/4,H.265/HEVC,AVS2, HD AVC/VC-1, RM/RMVB, Xvid/DivX3/4/5/6,            |
|                                    | RealVideo8/9/10                                                                                        |
|                                    | Avi/Rm/Rmvb/Ts/Vob/Mkv/Mov/ISO/wmv/asf/flv/dat/mpg/mpeg<br>MP3/WMA/AAC/WAV/OGG/DDP/TrueHD/HD/FLAC/[][] |
|                                    | HDR 10/10, Dolby Vision                                                                                |
| DRM                                | Widevine ( U U U U Verimatrix/Playready)                                                               |
|                                    |                                                                                                        |
| HDMI                               | 1 * HDMI []]<br>1 * HDMI []]] ( HDMI 2.1 )                                                             |
|                                    |                                                                                                        |
|                                    | 1 * 2.0,                                                                                               |
|                                    | 1 * USB3.0,                                                                                            |
|                                    |                                                                                                        |
|                                    |                                                                                                        |
| 0000045                            | 1 * 00000000000000000000000000000000000                                                                |
|                                    | 1 * 000000000000000 TF                                                                                 |
|                                    |                                                                                                        |
|                                    | [][][][]: AC100-240V 50/60Hz                                                                           |
|                                    |                                                                                                        |
|                                    |                                                                                                        |
|                                    | HD JPEG, BMP, GIF, PNG, TIF                                                                            |
| םטט<br>הההההההההההההההההה          | Miracast, DLNA, Skype, Netflix, Twitter, Picasa, Youtube, Flicker, Facebook, [][]]                     |
|                                    |                                                                                                        |
|                                    | <u></u>                                                                                                |
|                                    | UUUUUUU                                                                                                |
|                                    | DODOOOOOOOOOOOOOOOOOOOOOOOOOOOOOOOOOOO                                                                 |
|                                    | 00000000000000000000000000000000000000                                                                 |
|                                    | 00000000000000000000000000000000000000                                                                 |
|                                    | 4GHz USB 2.4GHz                                                                                        |