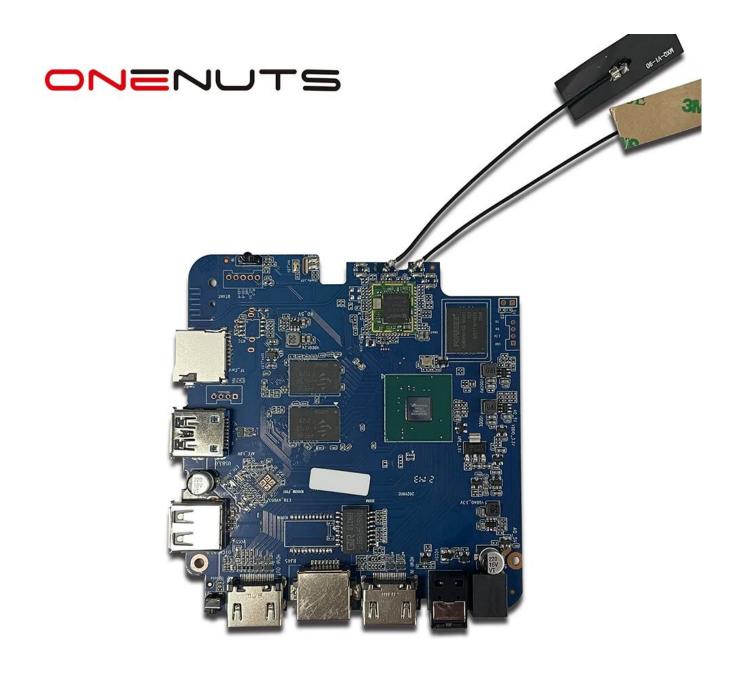

# 4K Android TV Box Manufacturer Best Android TV Box **HDMI** input

Specifications

Amlogic T962E2 4K Android TV Box Manufacturer Model No. CPU Amlogic T962E2 Quad-Core ARM Cortex-A55 up to 2.0GHz

GPU ARM Mali-G31 MP2 GPU RAM DDR4: 2GB/4GB Memory 16G/32GB eMMC Flash Android 8 1/9 0/ATV OS

WiFi Built in WiFi Support IEEE 802.11ac/a/b/g/n(UWE5621DS) 2.4G/5G

Support MIMO(2T2R) 100M/1000M Ethernet support

Bluetooth 5.0 bluebooth

Video&Audio CODEC

Video AV1 up to 4Kx2K@75fps,VP9/H.265 up to 8Kx4K@24fps,VP9/H.265/AVS2 up to 4Kx2K@60fps,H.264 4Kx2K @30fps, AVS+/VC-1/MPEG-4 1080P @60fps

HDR HDR 10/10+, Dolby Vision

DRM Widevine (Verimatrix/Playready optional)

I/O

HDMI

1\*HDMI IN 1\*HDMI OUT (HDMI 2.1) Optical Output 1\* Optical Support Optical Output

USB 1\*High speed USB 2.0, 1\*USB3.0.

Support USB Flash Drive and USB HDD

Internal Infrared Receiver 1\*IR Port

1 \* RJ45 wire Ethernet connection

TF CARD 1 \*TF card slot Power Output: DC 5V/2A

Input: AC100-240V 50/60Hz Power on: Blue; Standby: Red Built in RTC, Built in USB device