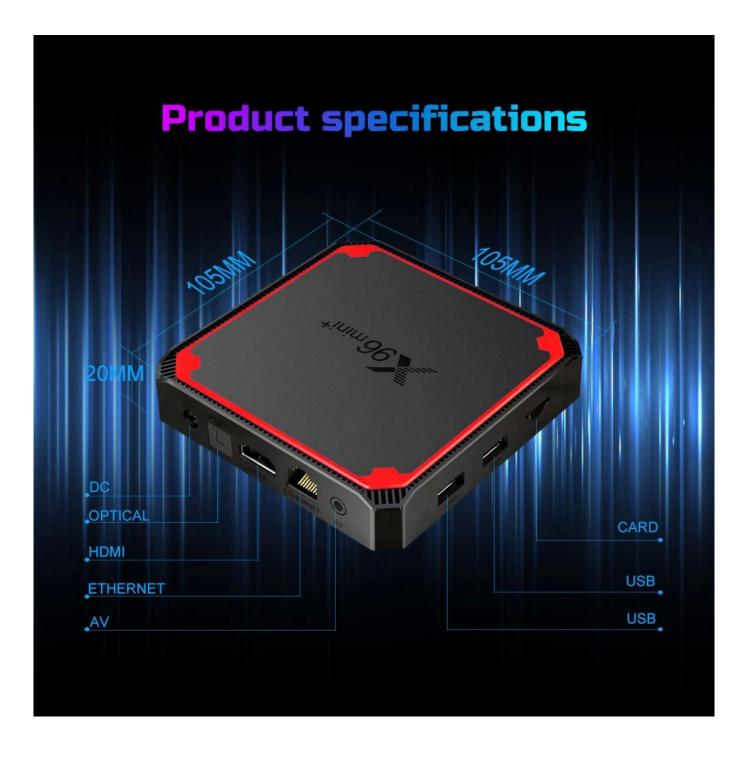

### **Product Parameters**

Model No. Amlogic S905W4 SOC Android Set Top Box

CPU Amlogic S905W4 Quad Core ARM Cortex A53 @2GHz

GPU Penta-core Mali-450MP GPU@750MHz,

Memory DDR3:1GB(Option:2GB)

Flash Original eMMC:8GB/16GB (Optional:32GB/64GB/128GB)

WiFi Amlogic W1:2.4G&5G; 802.11 ac Moudle Plastic : Black & Red Color

Power DC 5V/2A

I/O 1\*HDMI 4K\*2K UHD Output, HDMI 2.0A

1\*AV OUT 480i/576i standard definition output

2\*USB 2\* USB Host Port 1\*OPTICAL Digital Audio output 1\*RI45 Ethernet Interface

1\*TF CARD Support 4GB/8GB/16GB/32GB/64GB