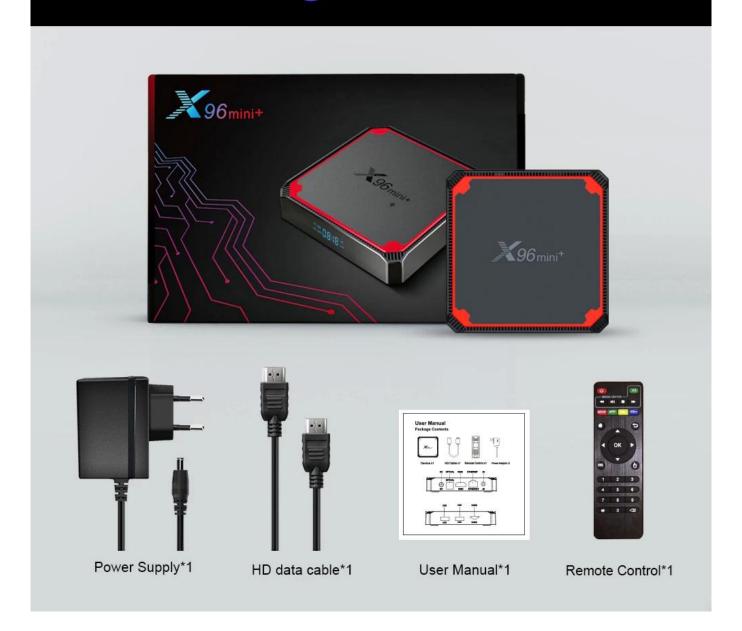

## **Package Contents**

Transform your home entertainment experience with our Amlogic S905W4 SOC Android Set Top Box. Engineered for superior performance and versatility, this device offers a seamless streaming experience and immersive media playback capabilities.