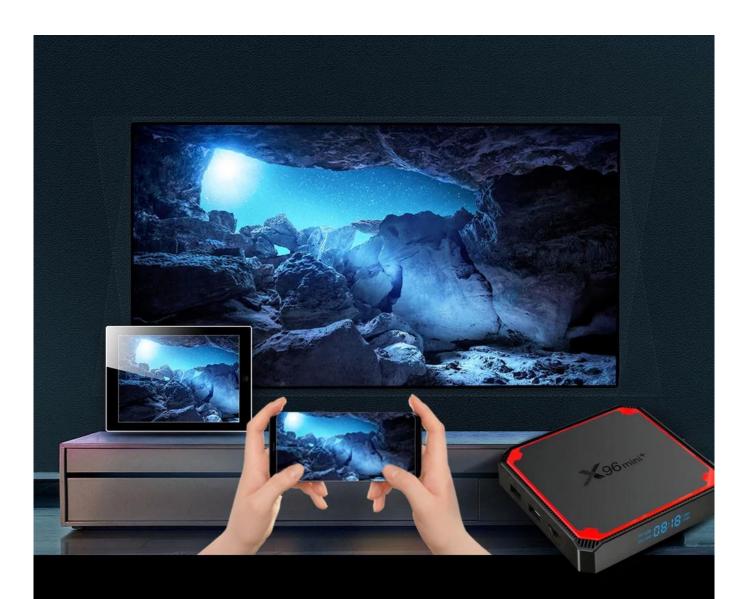

## Fast color space conversion

Anti-aliasing engine with no additional bandwidth usage

Your video/ music/photo from your Android devices /ios devices through/DLNA /Airplay/onto big screen.

Enjoy the best gast best gaming& entertainment experience