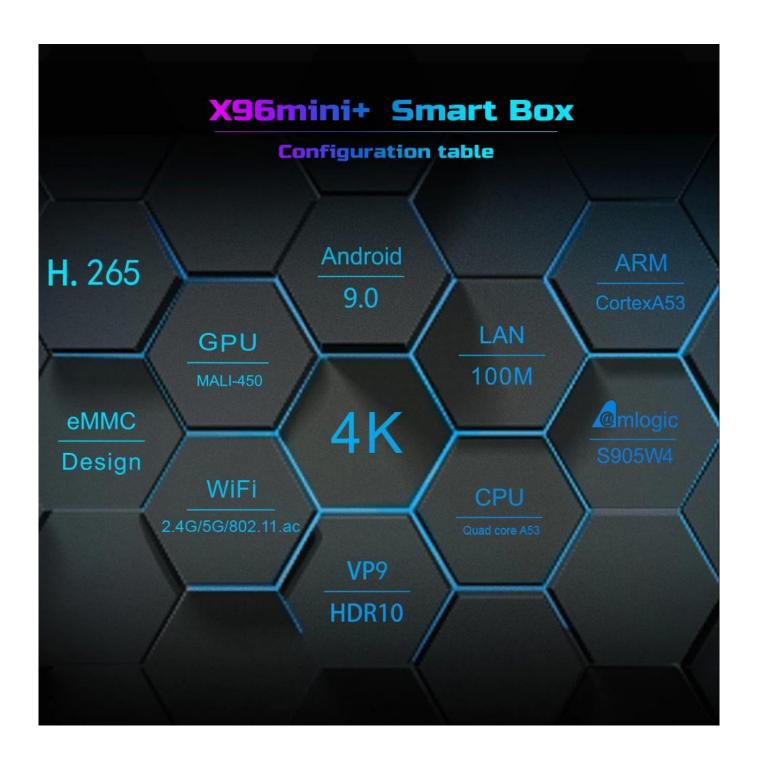

### **Product Parameters**

Model No. Amlogic S905W4 SOC Android Set Top Box

CPU Amlogic S905W4 Quad Core ARM Cortex A53 @2GHz

GPU Penta-core Mali-450MP GPU@750MHz,

Memory DDR3:1GB(Option:2GB)

Flash Original eMMC:8GB/16GB (Optional:32GB/64GB/128GB)

WiFi Amlogic W1:2.4G&5G; 802.11 ac Moudle Plastic : Black & Red Color

Power DC 5V/2A

I/O 1\*HDMI 4K\*2K UHD Output, HDMI 2.0A

1\*AV OUT 480i/576i standard definition output

2\*USB 2\* USB Host Port 1\*OPTICAL Digital Audio output 1\*RI45 Ethernet Interface

#### Software

OS Android 9.0 OS, OTA Upgrade Support

Video \* AMLogic video Engine(AVE)with dedicated hardware decoders and encoders

\* Supports multiple "secured"video decoding sessions and simultaneous decoding and encoding

Video/Picture Decoding -VP9 Profile-2 up to 4K\*2K

-H.265 HEVC MP-10@L5.1 up to 4K\*2K@ -H.264 AVC HP@L5.1 up to 4K\*2K -H.264 MVC up to 1080P@60fps

-MPEG-4 ASP@L5 up to 1080P@60fps(ISO-14496)

-WMV/VC-1 SP/MP/AP up to 1080P@60fps

The Amlogic S905W4 SOC also enables support for 4K Ultra HD resolution, allowing you to enjoy crystal-clear visuals with vibrant colors and sharp detail. Whether you're watching your favorite movies or playing the latest games, you'll experience every moment in stunning clarity.