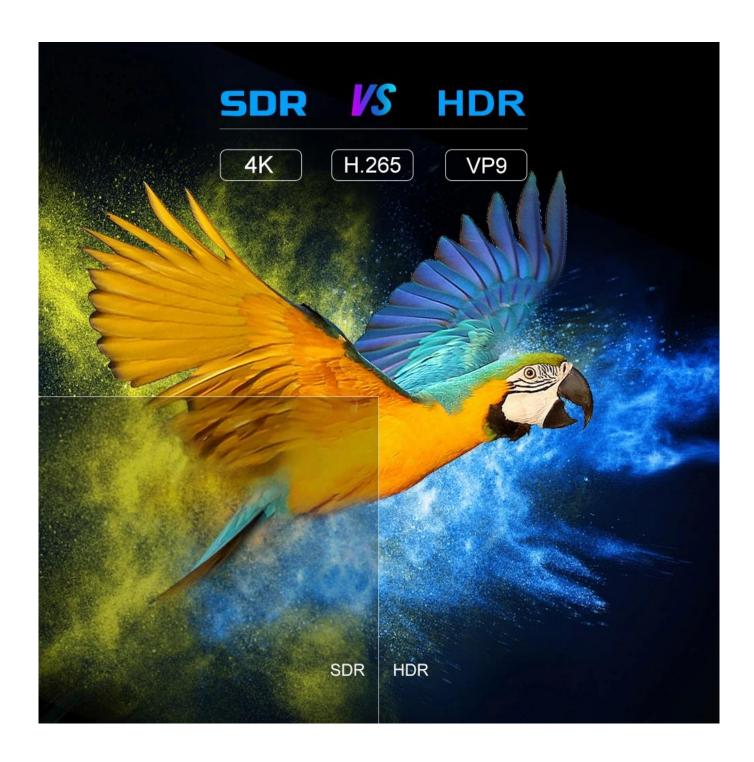

Video/Picture Decoding -VP9 Profile-2 up to 4K\*2K

-H.265 HEVC MP-10@L5.1 up to 4K\*2K@ -H.264 AVC HP@L5.1 up to 4K\*2K -H.264 MVC up to 1080P@60fps

-MPEG-4 ASP@L5 up to 1080P@60fps(ISO-14496)

-WMV/VC-1 SP/MP/AP up to 1080P@60fps

-AVS-P16(AVS+) /AVS-P2 JiZhun Profile up to 1080P@60fps

-MPEG2 MP/HL up to 1080P@60fps -MPEG1 MP/HL up to 1080P@60fps -RealVideo 8/9/10 up to 1080P@60fps \* Low latency 1080P H.264 60fps encoder \* HDR10 and HLG HDR Video Processing