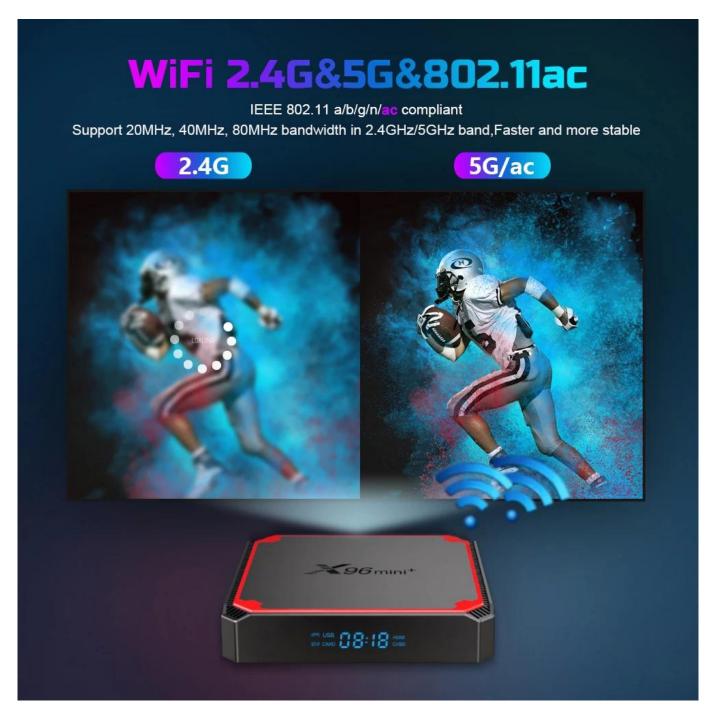

WiFi Amlogic W1:2.4G&5G; 802.11 ac Moudle Plastic : Black & Red Color

Power DC 5V/2A

I/O 1\*HDMI 4K\*2K UHD Output, HDMI 2.0A

1\*AV OUT 480i/576i standard definition output

2\*USB 2\* USB Host Port 1\*OPTICAL Digital Audio output 1\*RI45 Ethernet Interface

With its versatile connectivity options, our set-top box makes it easy to stream content from a variety of sources. Connect to your home network via Ethernet or Wi-Fi for seamless streaming, or use the built-in USB ports to access media files from external storage devices. Plus, with HDMI output, you