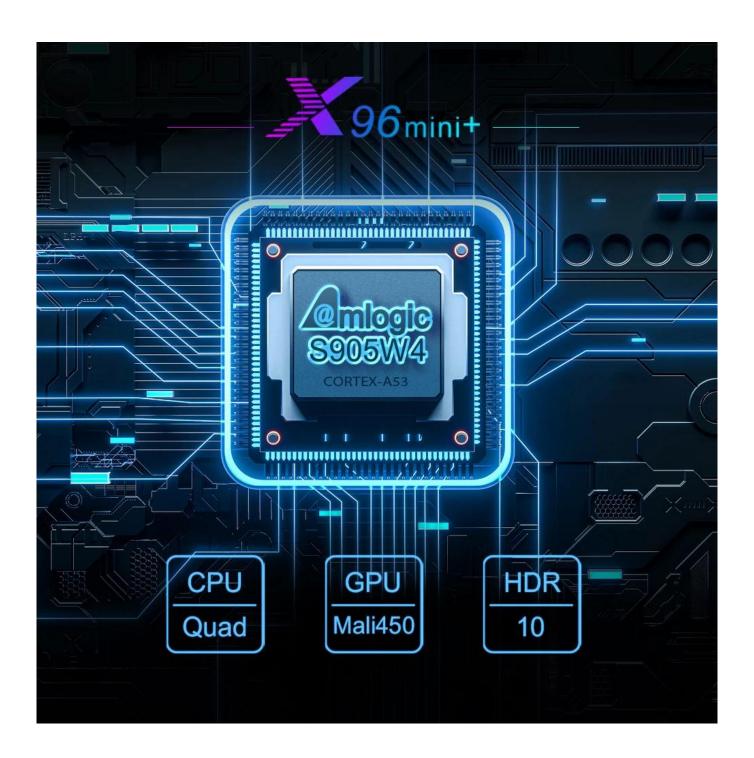

### **Product Parameters**

Model No. Amlogic S905W4 SOC Android Set Top Box

CPU Amlogic S905W4 Quad Core ARM Cortex A53 @2GHz

GPU Penta-core Mali-450MP GPU@750MHz,

Memory DDR3:1GB(Option:2GB)

Flash Original eMMC:8GB/16GB (Optional:32GB/64GB/128GB)

WiFi Amlogic W1:2.4G&5G; 802.11 ac Moudle Plastic : Black & Red Color

Power DC 5V/2A

I/O 1\*HDMI 4K\*2K UHD Output, HDMI 2.0A

1\*AV OUT 480i/576i standard definition output

2\*USB 2\* USB Host Port 1\*OPTICAL Digital Audio output 1\*RI45 Ethernet Interface