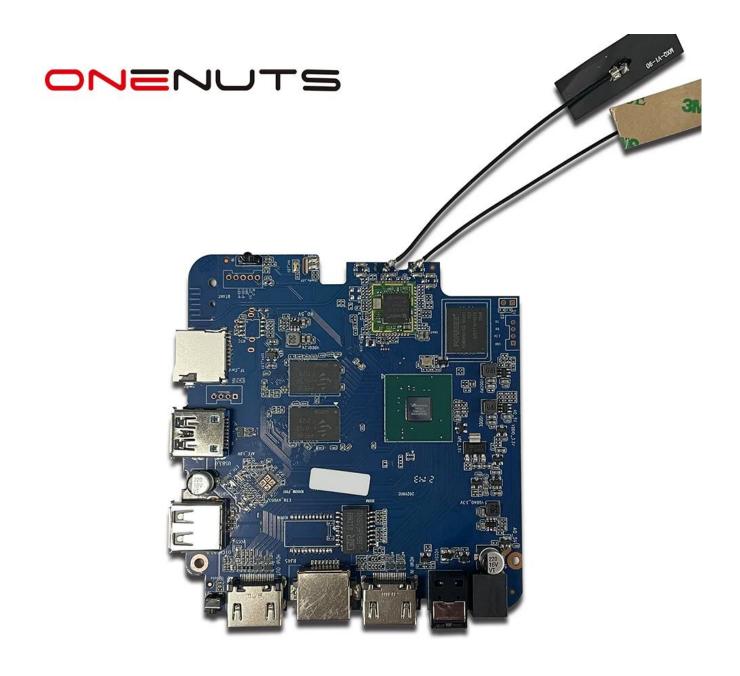

## **Amlogic T962E2 TV Box With HDMI Input**

Specifications

Model No. Amlogic T962E2 TV Box With HDMI Input

CPU Amlogic T962E2 Quad-Core ARM Cortex-A55 up to 2.0GHz

GPU ARM Mali-G31 MP2 GPU RAM DDR4: 2GB/4GB Memory 16G/32GB eMMC Flash os Android 8.1/9.0/ATV

DRM Widevine (Verimatrix/Playready optional)

I/O

HDMI 1\*HDMI IN

1\*HDMI OUT (HDMI 2.1)

Optical Output 1\* Optical Support Optical Output

1\*High speed USB 2.0,

1\*USB3.0, Support USB Flash Drive and USB HDD 1\*IR Port

Internal Infrared Receiver

1 \* RJ45 wire Ethernet connection RI45

1 \*TF card slot TF CARD

Output: DC 5V/2A Power Input: AC100-240V 50/60Hz Power on: Blue; Standby: Red OPtions Built in RTC, Built in USB device