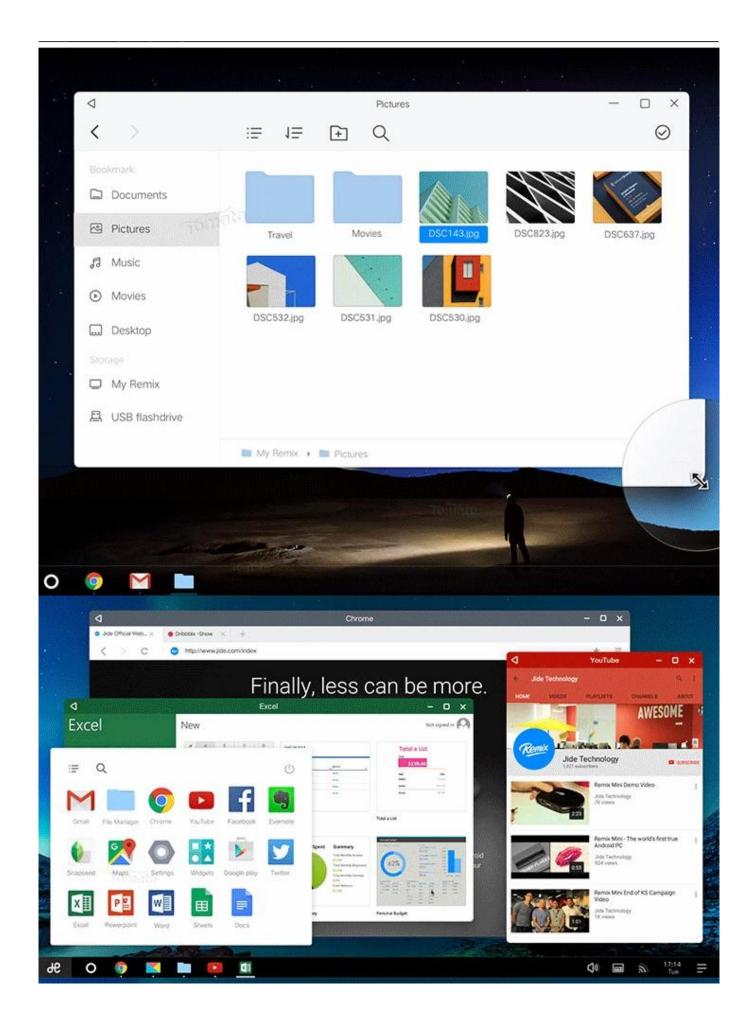

Remix OS Support Unlock the power of Remix OS on our TV Box. Access a customizable Android-based operating system that combines the best of mobile and desktop experiences for a personalized entertainment setup.

Customizable Entertainment Experience Personalize your entertainment setup with the flexibility of Remix OS and customizable features on our TV Box. Access a wide range of apps, games, and content to create your ideal viewing experience.