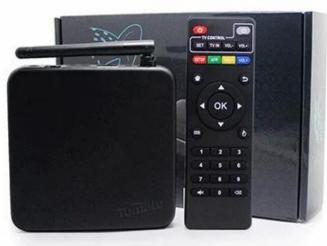

## What's in the box?

- 1 \*Android TV Box
- 1 \* HDMI Cable
- 1 \* Remote Control
- 1 \* Power Adapter
- 1 \* User Manual