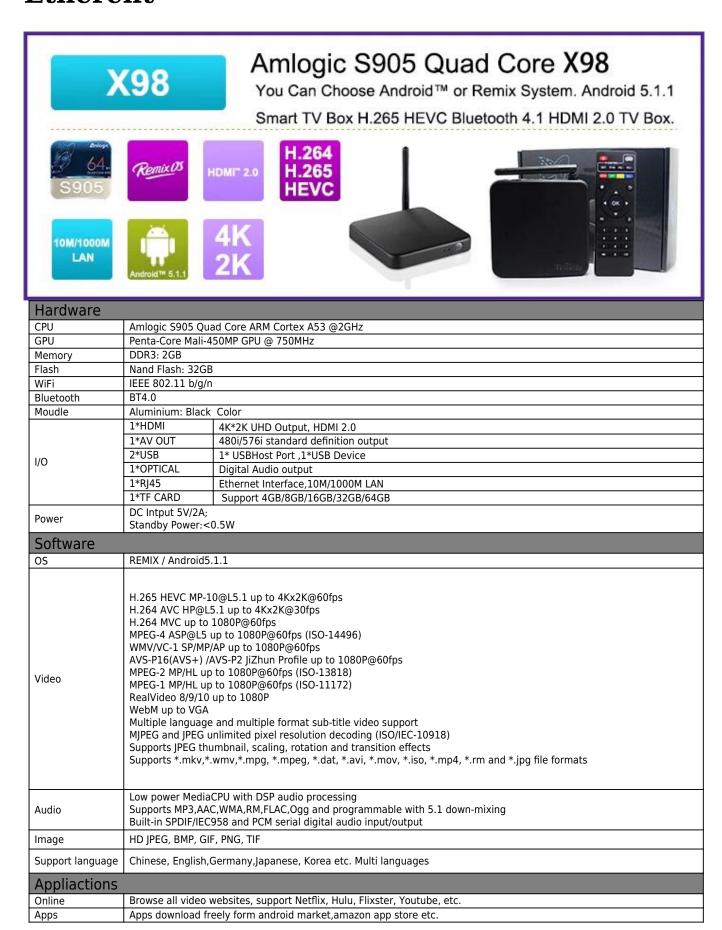

## Amlogic TV Box Support Remix with 1000M Etherent

| Medium      | Local Media playback,Support HDD, U Disck,SD/MMC Card . |
|-------------|---------------------------------------------------------|
| Talk online | Support SKYPE video call,MSN, facebook,twitter,QQ etc   |
| Others      | Support Email, office suit etc. Support DLNA function   |
|             | Support 2.4G wireless mouse/keyboard                    |

## What's in the box?

- 1 \*Android TV Box
- 1 \* HDMI Cable
- 1 \* Remote Control
- 1 \* Power Adapter
- 1 \* User Manual