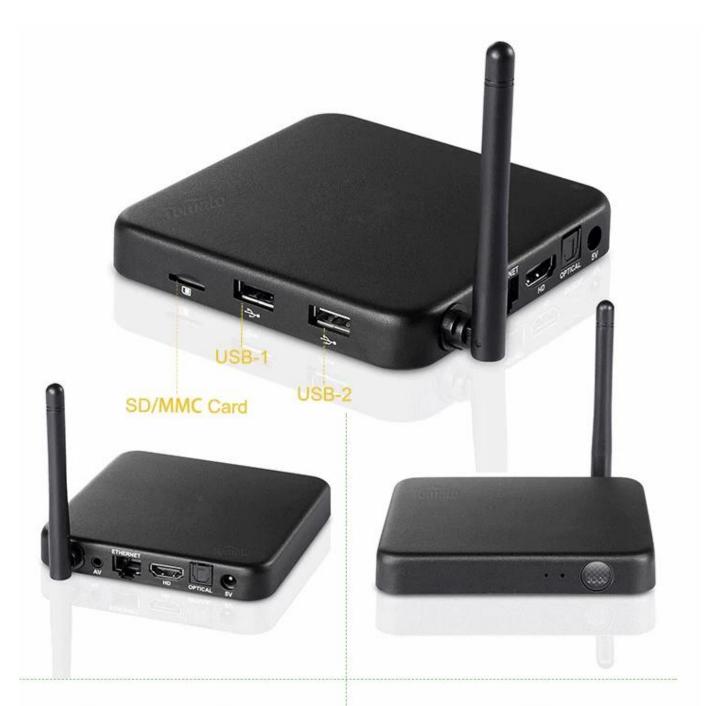

Versatile Connectivity Options Connect seamlessly to your TV, sound system, and other devices with versatile connectivity options, including HDMI, USB, Ethernet, Wi-Fi, and Bluetooth. Stream content wirelessly, connect external storage devices, and enjoy flexible setup options for your home entertainment system.