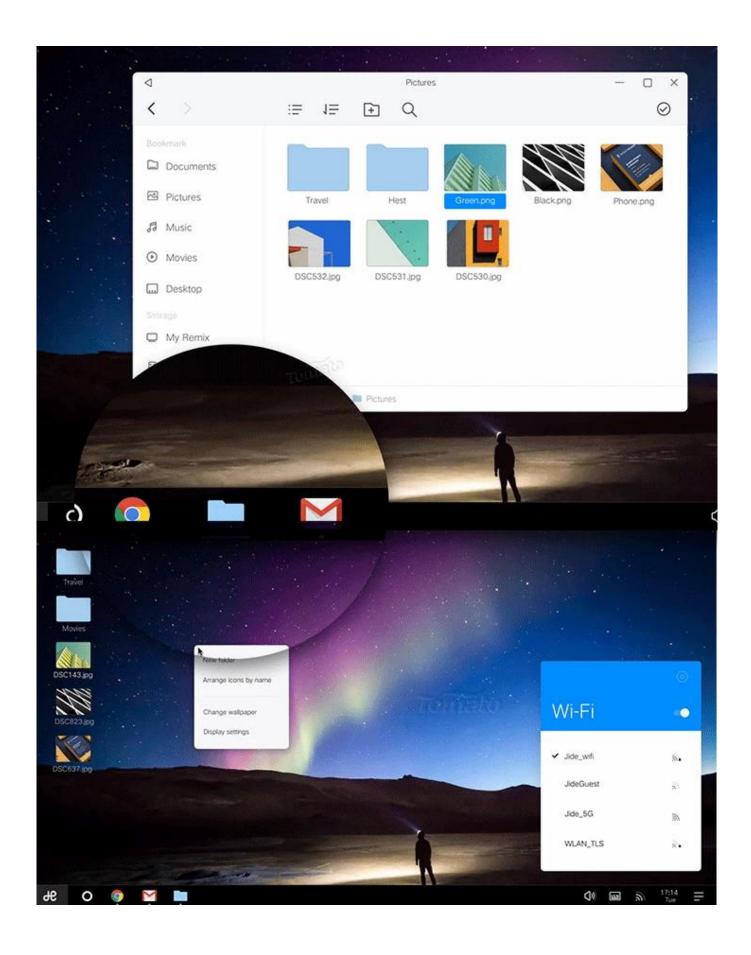

Remix OS Support Unlock the power of Remix OS on our TV Box. Access a customizable Android-based operating system that combines the best of mobile and desktop experiences for a personalized entertainment setup.

Customizable Entertainment Experience Personalize your entertainment setup with the flexibility of Remix OS and customizable features on our TV Box. Access a wide range of apps, games, and content to create your ideal viewing experience.