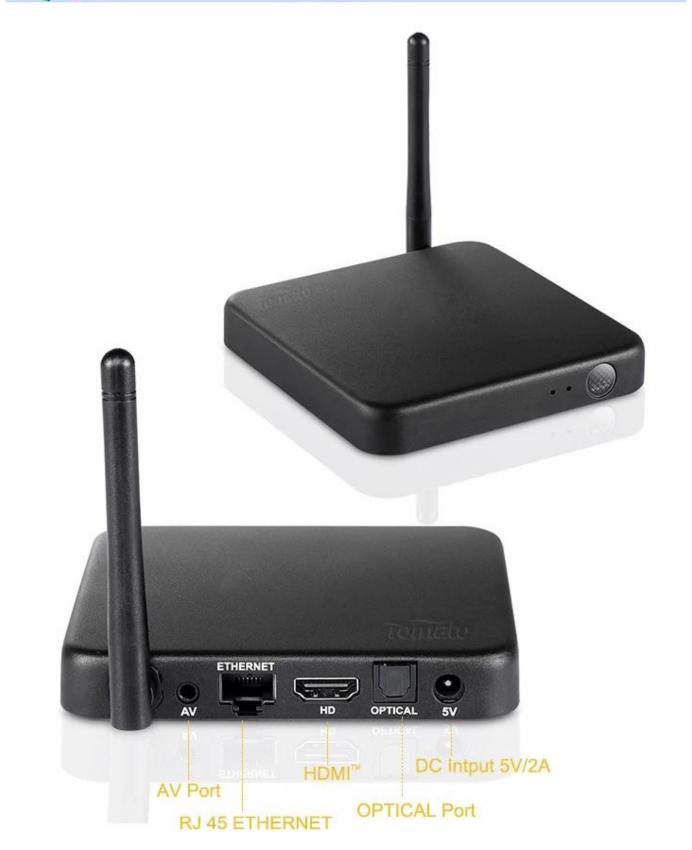

Versatile Connectivity Options Connect seamlessly to your TV, sound system, and other devices with versatile connectivity options, including HDMI, USB, Ethernet, Wi-Fi, and Bluetooth. Stream content wirelessly, connect external storage devices, and enjoy flexible setup options for your home entertainment system.